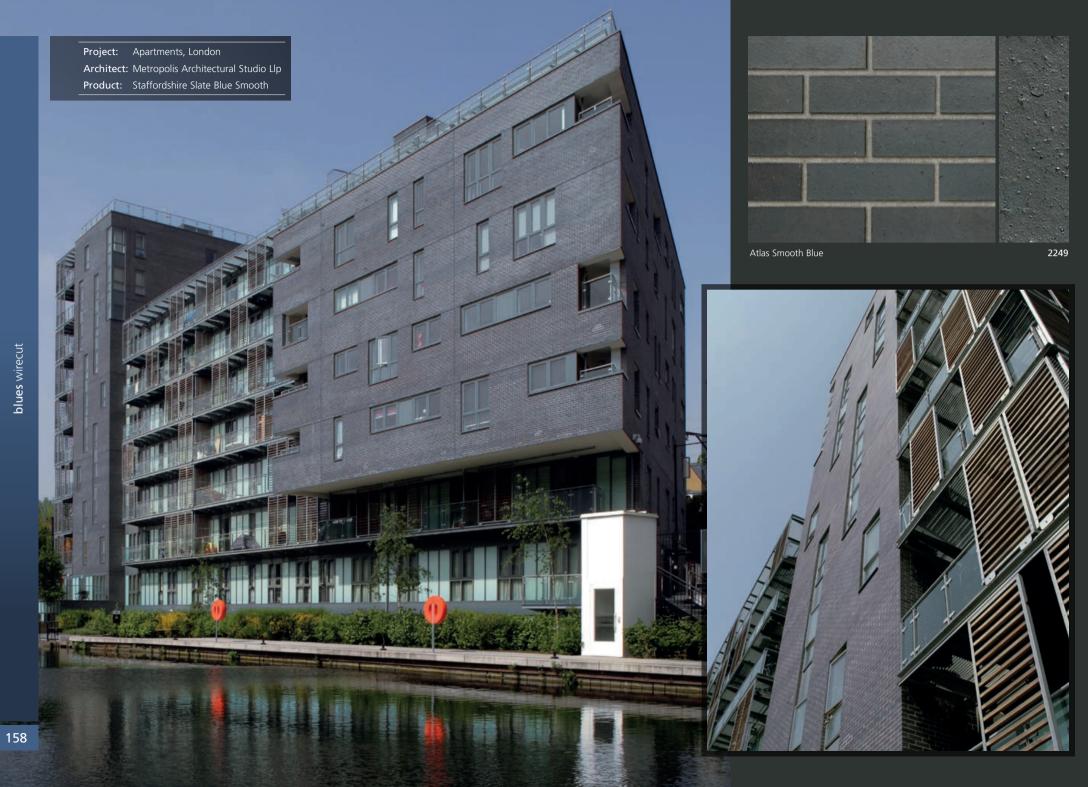

he ideal choice of brick to achieve the desired aesthetic and robust qualities the architects were aiming for at Bideford College.

Steven Western of architects NPS Group, Exeter comments: "The subtle pattern and bold tone of the blue bricks provide a striking contrast with the variety of vibrant coloured rendered panels featured on the facades. The bricks also work well as a backdrop to the hard and soft landscape, accentuating the natural hues of foliage and flowers whilst providing a versatile and attractive match that is able to compliment the ever changing shade and appearance of natural larch cladding as it weathers in both wet and dry conditions.

The boldness of the brick surface has been tempered with the extensive use of bullnose specials at edges to slightly soften the forms."









Staffordshire Slate Blue Smooth 

2232



| Product Name                        | Code | Durability* | Active<br>Soluble<br>Salts* | Compressive<br>Strength<br>(≥ N/mm²)* | Water<br>Absorption<br>_ (≤%)* | Size<br>Tolerances<br>Mean* | <ul> <li>Configuration</li> </ul> | Type & Texture    | Special Shaped<br>Brick Range | Factory/Location          |
|-------------------------------------|------|-------------|-----------------------------|---------------------------------------|--------------------------------|-----------------------------|-----------------------------------|-------------------|-------------------------------|---------------------------|
| Atlas Smooth Blue                   | 2249 | F2          | S2                          | 75                                    |