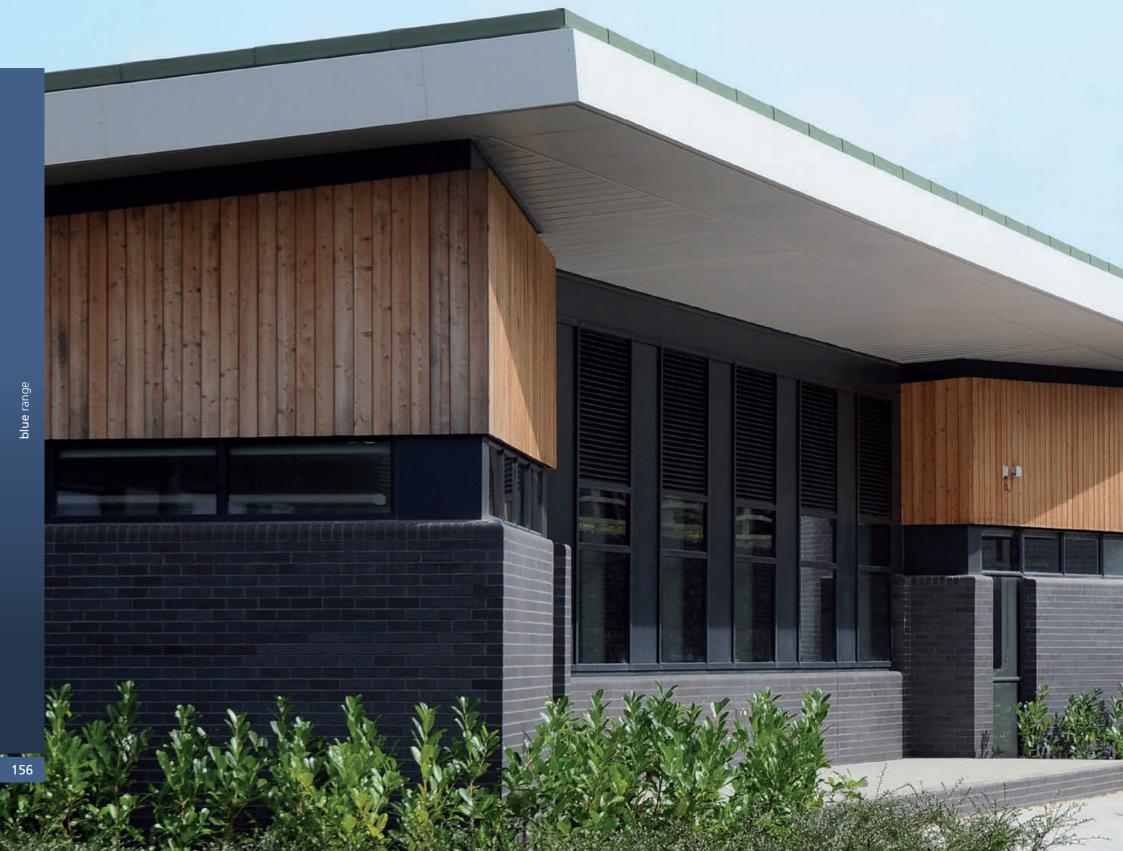

**Project:** Bideford College, Devon **Architect:** NPS Group, Exeter

**Products:** Staffordshire Slate Blue Smooth

Staffordshire Slate Blue Smooth was the ideal choice of brick to achieve the desired aesthetic and robust qualities the architects were aiming for at Bideford College.

Steven Western of architects NPS Group, Exeter comments: "The subtle pattern and bold tone of the blue bricks provide a striking contrast with the variety of vibrant coloured rendered panels featured on the facades. The bricks also work well as a backdrop to the hard and soft landscape, accentuating the natural hues of foliage and flowers whilst providing a versatile and attractive match that is able to compliment the ever changing shade and appearance of natural larch cladding as it weathers in both wet and dry conditions.

The boldness of the brick surface has been tempered with the extensive use of bullnose specials at edges to slightly soften the forms."

Staffordshire Slate Blue Smooth 

2232

| Product Name                        | Code | Durability* | Active<br>Soluble<br>Salts* | Compressive<br>Strength<br>(≥ N/mm²)* | Water<br>Absorption<br>_ (≤%)* | Size<br>Tolerances<br>Mean* | <ul> <li>Configuration</li> </ul> | Type & Texture    | Special Shaped<br>Brick Range | Factory/Location          |
|-------------------------------------|------|-------------|-----------------------------|---------------------------------------|--------------------------------|-----------------------------|-----------------------------------|-------------------|-------------------------------|---------------------------|
| Atlas Smooth Blue                   | 2249 | F2          | S2                          | 75                                    | 7                              | T2                          | Vertically Perforated             | Wirecut Smooth    | All                           | Lodge Lane, Staffordshire |
| Staffordshire Blue Brindle Dragface | 2221 | F2          | <b>S2</b>                   | 75                                    | 7                              | T2                          | Vertically Perforated             | Wirecut Dragfaced | All                           | Lodge Lane, Staffordshire |
| Staffordshire Blue Brindle Smooth   | 2220 | F2          | S2                          | 75                                    | 7                              | T2                          | Vertically Perforated             | Wirecut Smooth    | All                           | Lodge Lane, Staffordshire |
| Staffordshire Slate Blue Smooth     | 2232 | F2          | S2                          | 75                                    | 7                              | T2                          | Vertically Perforated             | Wirecut Smooth    | All                           | Lodge Lane, Staffordshire |