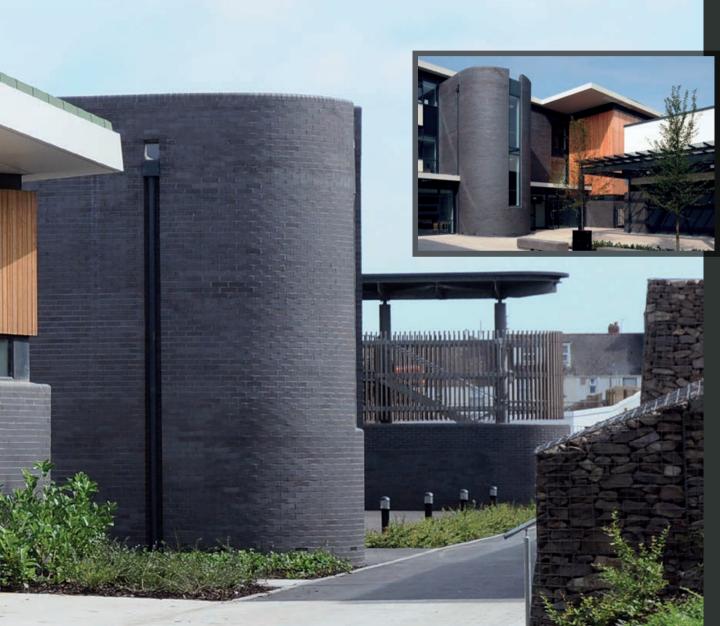

**Project:** Bideford College, Devon **Architect:** NPS Group, Exeter

**Products:** Staffordshire Slate Blue Smooth

Staffordshire Slate Blue Smooth was the ideal choice of brick to achieve the desired aesthetic and robust qualities the architects were aiming for at Bideford College.

Steven Western of architects NPS Group, Exeter comments: "The subtle pattern and bold tone of the blue bricks provide a striking contrast with the variety of vibrant coloured rendered panels featured on the facades. The bricks also work well as a backdrop to the hard and soft landscape, accentuating the natural hues of foliage and flowers whilst providing a versatile and attractive match that is able to compliment the ever changing shade and appearance of natural larch cladding as it weathers in both wet and dry conditions.

The boldness of the brick surface has been tempered with the extensive use of bullnose specials at edges to slightly soften the forms."

Staffordshire Slate Blue Smooth 

2232

| Product Name                        | Code | Durability* | Active<br>Soluble<br>Salts* | Compressive<br>Strength<br>(≥ N/mm²)* | Water<br>Absorption<br>_ (≤%)* | Size<br>Tolerances<br>Mean* | <ul> <li>Configuration</li> </ul> | Type & Texture    | Special Shaped<br>Brick Range | Factory/Location          |
|-------------------------------------|------|-------------|-----------------------------|---------------------------------------|--------------------------------|-----------------------------|-----------------------------------|-------------------|-------------------------------|---------------------------|
| Atlas Smooth Blue                   | 2249 | F2          | S2                          | 75                                    | 7                              | T2                          | Vertically Perforated             | Wirecut Smooth    | All                           | Lodge Lane, Staffordshire |
| Staffordshire Blue Brindle Dragface | 2221 | F2          | <b>S2</b>                   | 75                                    | 7                              | T2                          | Vertically Perforated             | Wirecut Dragfaced | All                           | Lodge Lane, Staffordshire |
| Staffordshire Blue Brindle Smooth   | 2220 | F2          | S2                          | 75                                    | 7                              | T2                          | Vertically Perforated             | Wirecut Smooth    | All                           | Lodge Lane, Staffordshire |
| Staffordshire Slate Blue Smooth     | 2232 | F2          | S2                          | 75                                    | 7                              | T2                          | Vertically Perforated             | Wirecut Smooth    | All                           | Lodge Lane, Staffordshire |