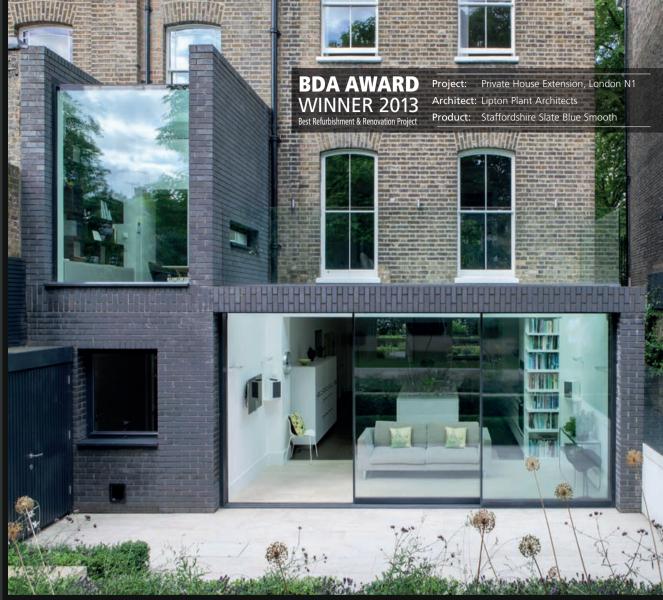

**Project:** Bideford College, Devon **Architect:** NPS Group, Exeter

**Products:** Staffordshire Slate Blue Smooth

Staffordshire Slate Blue Smooth was the ideal choice of brick to achieve the desired aesthetic and robust qualities the architects were aiming for at Bideford College.

Steven Western of architects NPS Group, Exeter comments: "The subtle pattern and bold tone of the blue bricks provide a striking contrast with the variety of vibrant coloured rendered panels featured on the facades. The bricks also work well as a backdrop to the hard and soft landscape, accentuating the natural hues of foliage and flowers whilst providing a versatile and attractive match that is able to compliment the ever changing shade and appearance of natural larch cladding as it weathers in both wet and dry conditions.

The boldness of the brick surface has been tempered with the extensive use of bullnose specials at edges to slightly soften the forms."

Staffordshire Slate Blue Smooth 

2232

| Product Name                        | Code | Durability* | Active<br>Soluble<br>Salts* | Compressive<br>Strength<br>(≥ N/mm²)* | Water<br>Absorption<br>_ (≤%)* | Size<br>Tolerances<br>Mean* | <ul> <li>Configuration</li> </ul> | Type & Texture    | Special Shaped<br>Brick Range | Factory/Location          |
|-------------------------------------|------|-------------|-----------------------------|---------------------------------------|--------------------------------|-----------------------------|-----------------------------------|-------------------|-------------------------------|---------------------------|
| Atlas Smooth Blue                   | 2249 | F2          | S2                          | 75                                    | 7                              | T2                          | Vertically Perforated             | Wirecut Smooth    | All                           | Lodge Lane, Staffordshire |
| Staffordshire Blue Brindle Dragface | 2221 | F2          | <b>S2</b>                   | 75                                    | 7                              | T2                          | Vertically Perforated             | Wirecut Dragfaced | All                           | Lodge Lane, Staffordshire |
| Staffordshire Blue Brindle Smooth   | 2220 | F2          | S2                          | 75                                    | 7                              | T2                          | Vertically Perforated             | Wirecut Smooth    | All                           | Lodge Lane, Staffordshire |
| Staffordshire Slate Blue Smooth     | 2232 | F2          | S2                          | 75                                    | 7                              | T2                          | Vertically Perforated             | Wirecut Smooth    | All                           | Lodge Lane, Staffordshire |