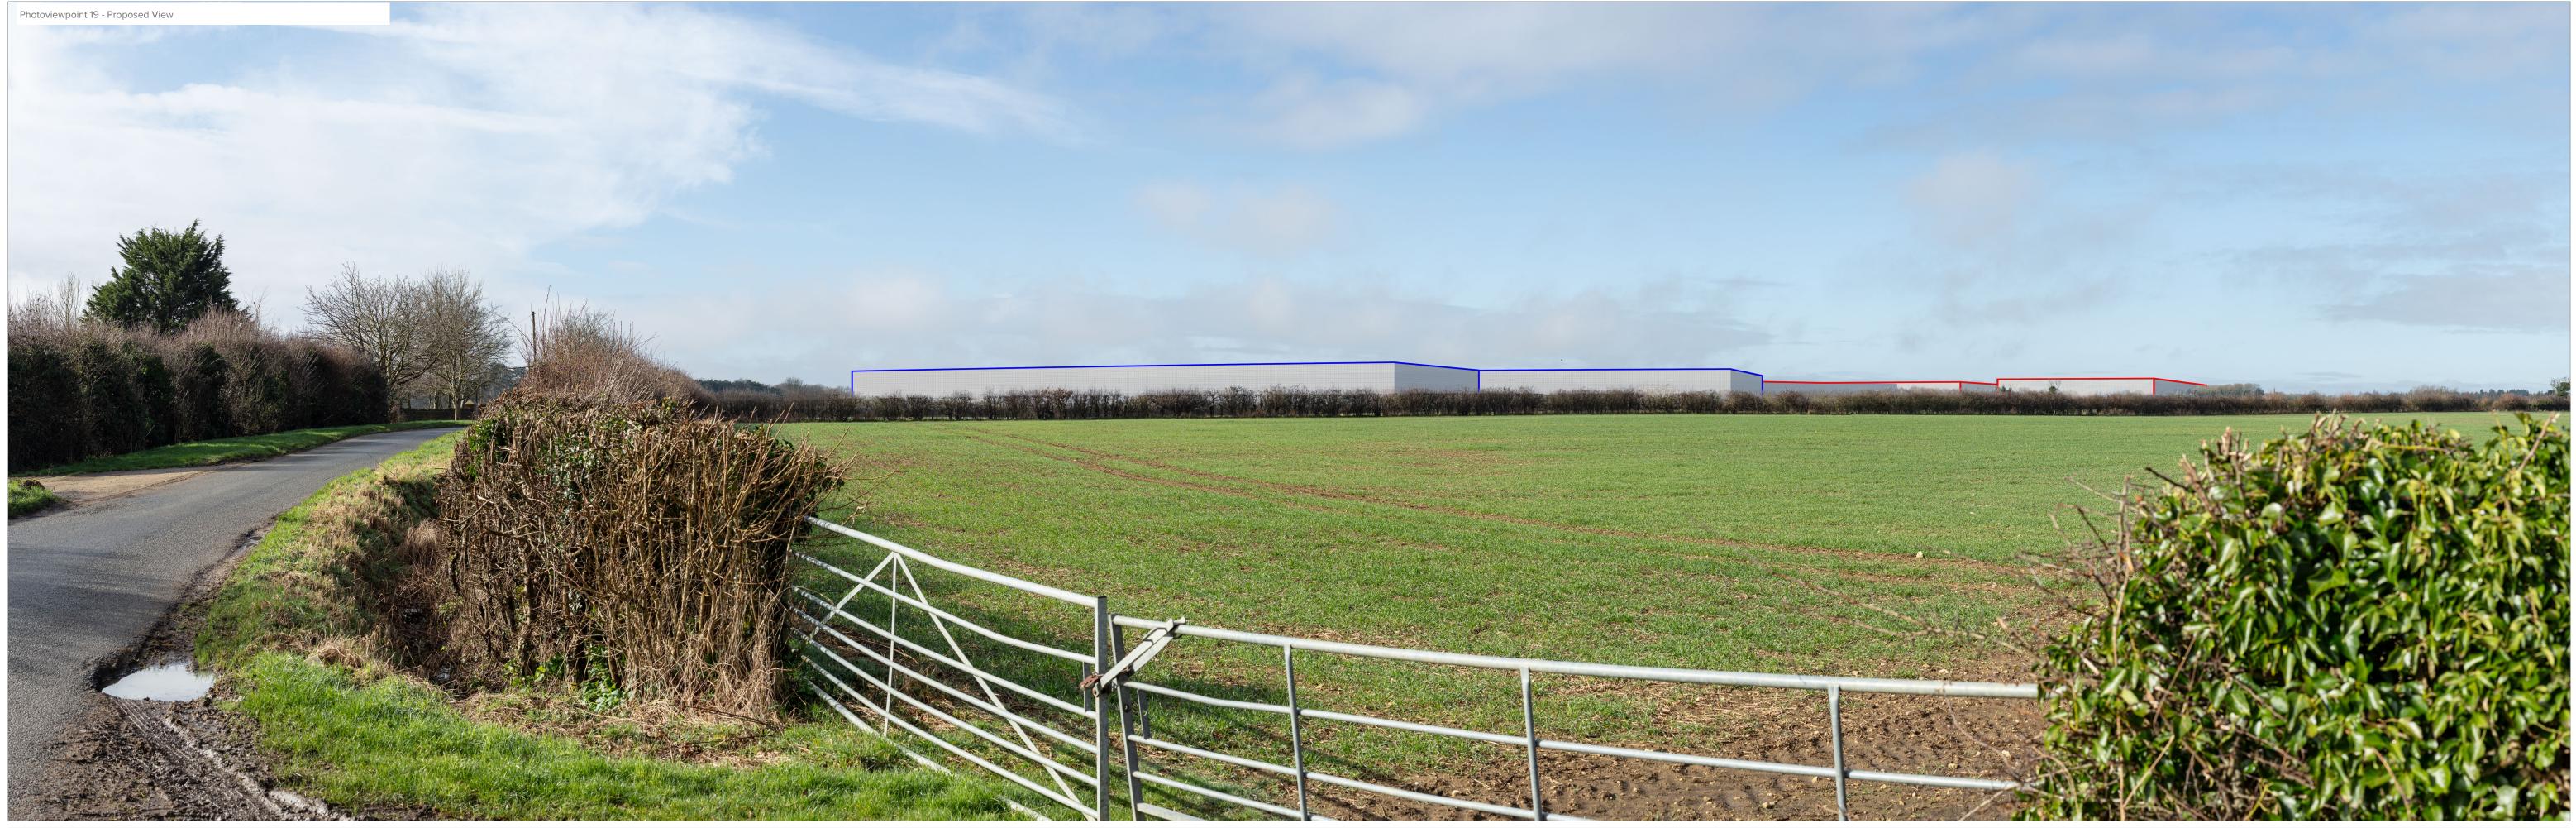

old Close, Bourne, Brimscombe, Stroud, Gloucestershire GL5 UA

Western Parcel Build Zone (modelled to MAX 23m above SSL - see DWG 2005-SK018-C) Eastern Parcel Build Zone (modelled to MAX 23m above SSL - see DWG 2005-SK024-B)  

 Note: This is a composite image made up of 50mm photographs joined together horizontally (by means of cylindrical projection) to form an overall field of view which is wider than that seen in detail by the human eye. For correct perspective viewing, this page should be viewed at comfortable arm's length when printed at full size (297mm x 841mm).
 Date:
 27 February 2024
 Project title:

 Drawing Number:
 D2543/02a
 Dirawing Number:
 Date:
 Date:
 Client:

 Drawn by:
 AP
 Drawing Title:
 Drawing Title:

is is a composite image made up of 50mm photogr

Junction 10 - M40 Albion Land Drawing Title: Photomontage Viewpoint 19 (Winter)