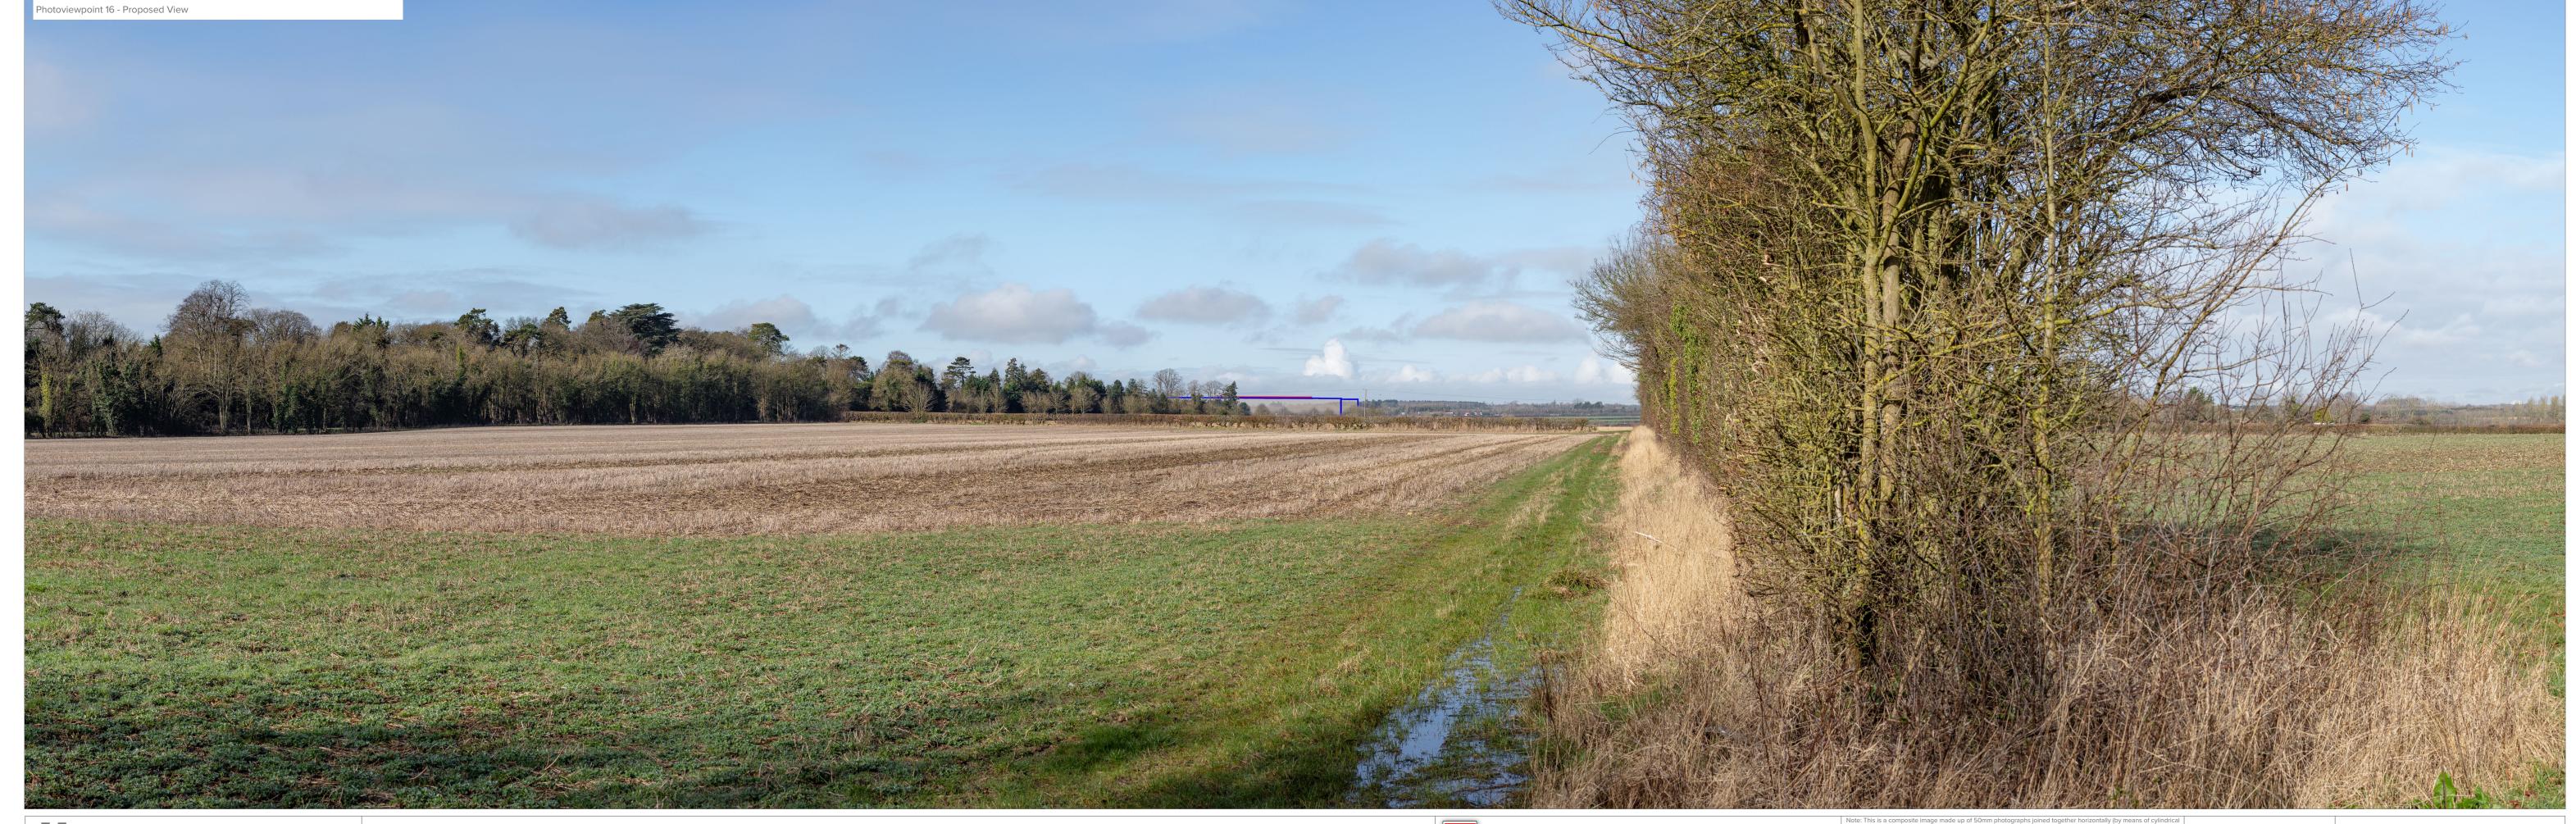

Western Parcel Build Zone (modelled to MAX 23m above SSL - see DWG 2005-SK018-C) Eastern Parcel Build Zone (modelled to MAX 23m above SSL - see DWG 2005-SK024-B)

Note: Inis is a composite image made up of 50mm photographs joined together horizontally (by means of cylindrical projection) to form an overall field of view which is wider than that seen in detail by the human eye. For correct perspective viewing, this page should be viewed at comfortable arm's length when printed at full size (297mm x 841mm).