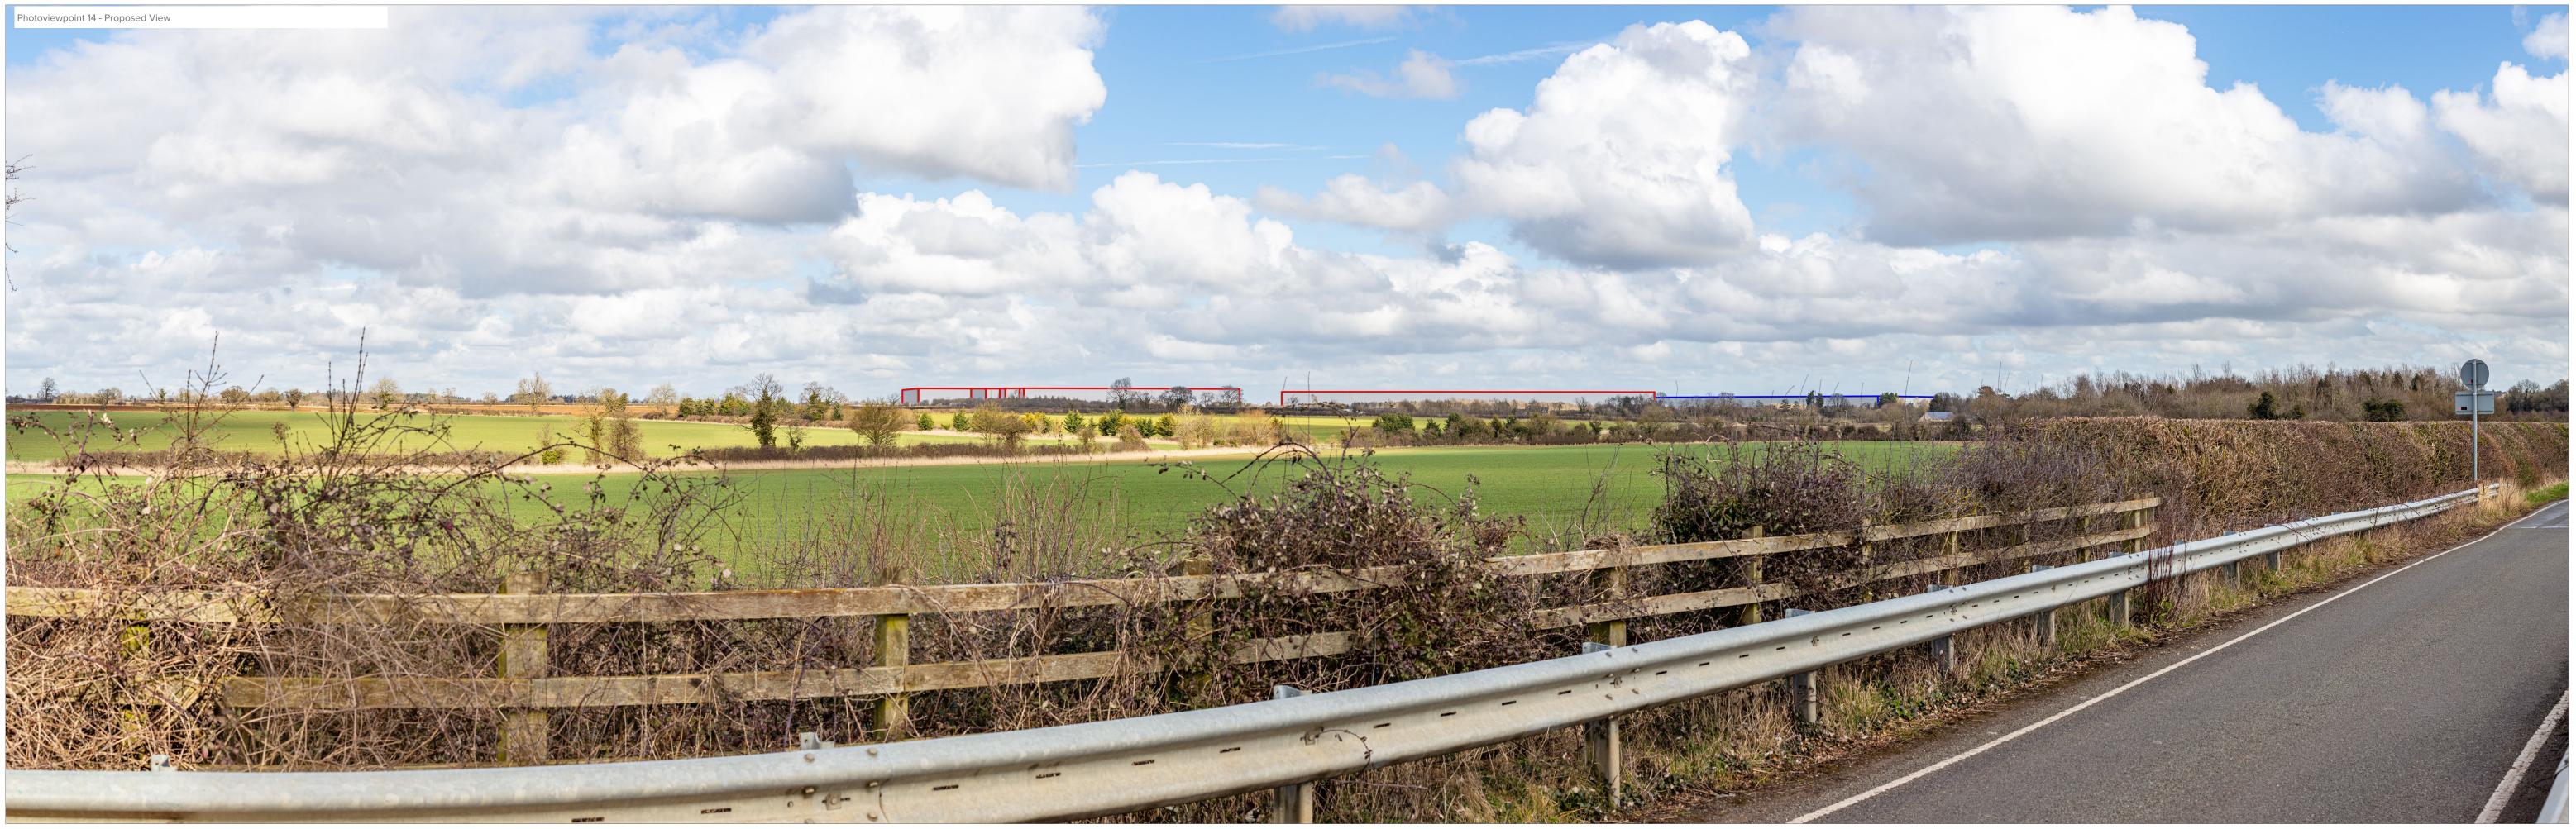

side, Cotswold Close, Bourne, Brimscombe, Stroud, Gloucestershire GL5 UA

th

Western Parcel Build Zone (modelled to MAX 23m above SSL - see DWG 2005-SK018-C)

Eastern Parcel Build Zone (modelled to MAX 23m above SSL - see DWG 2005-SK024-B)

Client:

Albion Land Drawing Title: Photomontage Viewpoint 14 (Winter)

|  | 1        | Viewpoint 15 Information: TGN06/19 Type 4, AVR Level 1 (Option 1) Survey-Verified. Enlargement Relative to FFS / 50mm = 96% |                     |                          |                                   |  | Note          |
|--|----------|-----------------------------------------------------------------------------------------------------------------------------|---------------------|--------------------------|-----------------------------------|--|---------------|
|  | 0        | OS Grid Reference                                                                                                           | 454935.65 227191.97 | Horizontal Field of View | 90°                               |  | proje<br>spec |
|  | (        | Ground Height (AOD)                                                                                                         | 124.53              | Camera / Lens            | Canon EOS 5DS R / EF 50 f/1.4 USM |  | spec          |
|  | <u>\</u> | Viewer Height                                                                                                               | 1.65m               | Date / Time              | 12/03/2022 - 12:51                |  |               |
|  | - [      | Distance to Site                                                                                                            | 1.2km               | Weather Conditions       | 70% cloud, good visibility        |  |               |