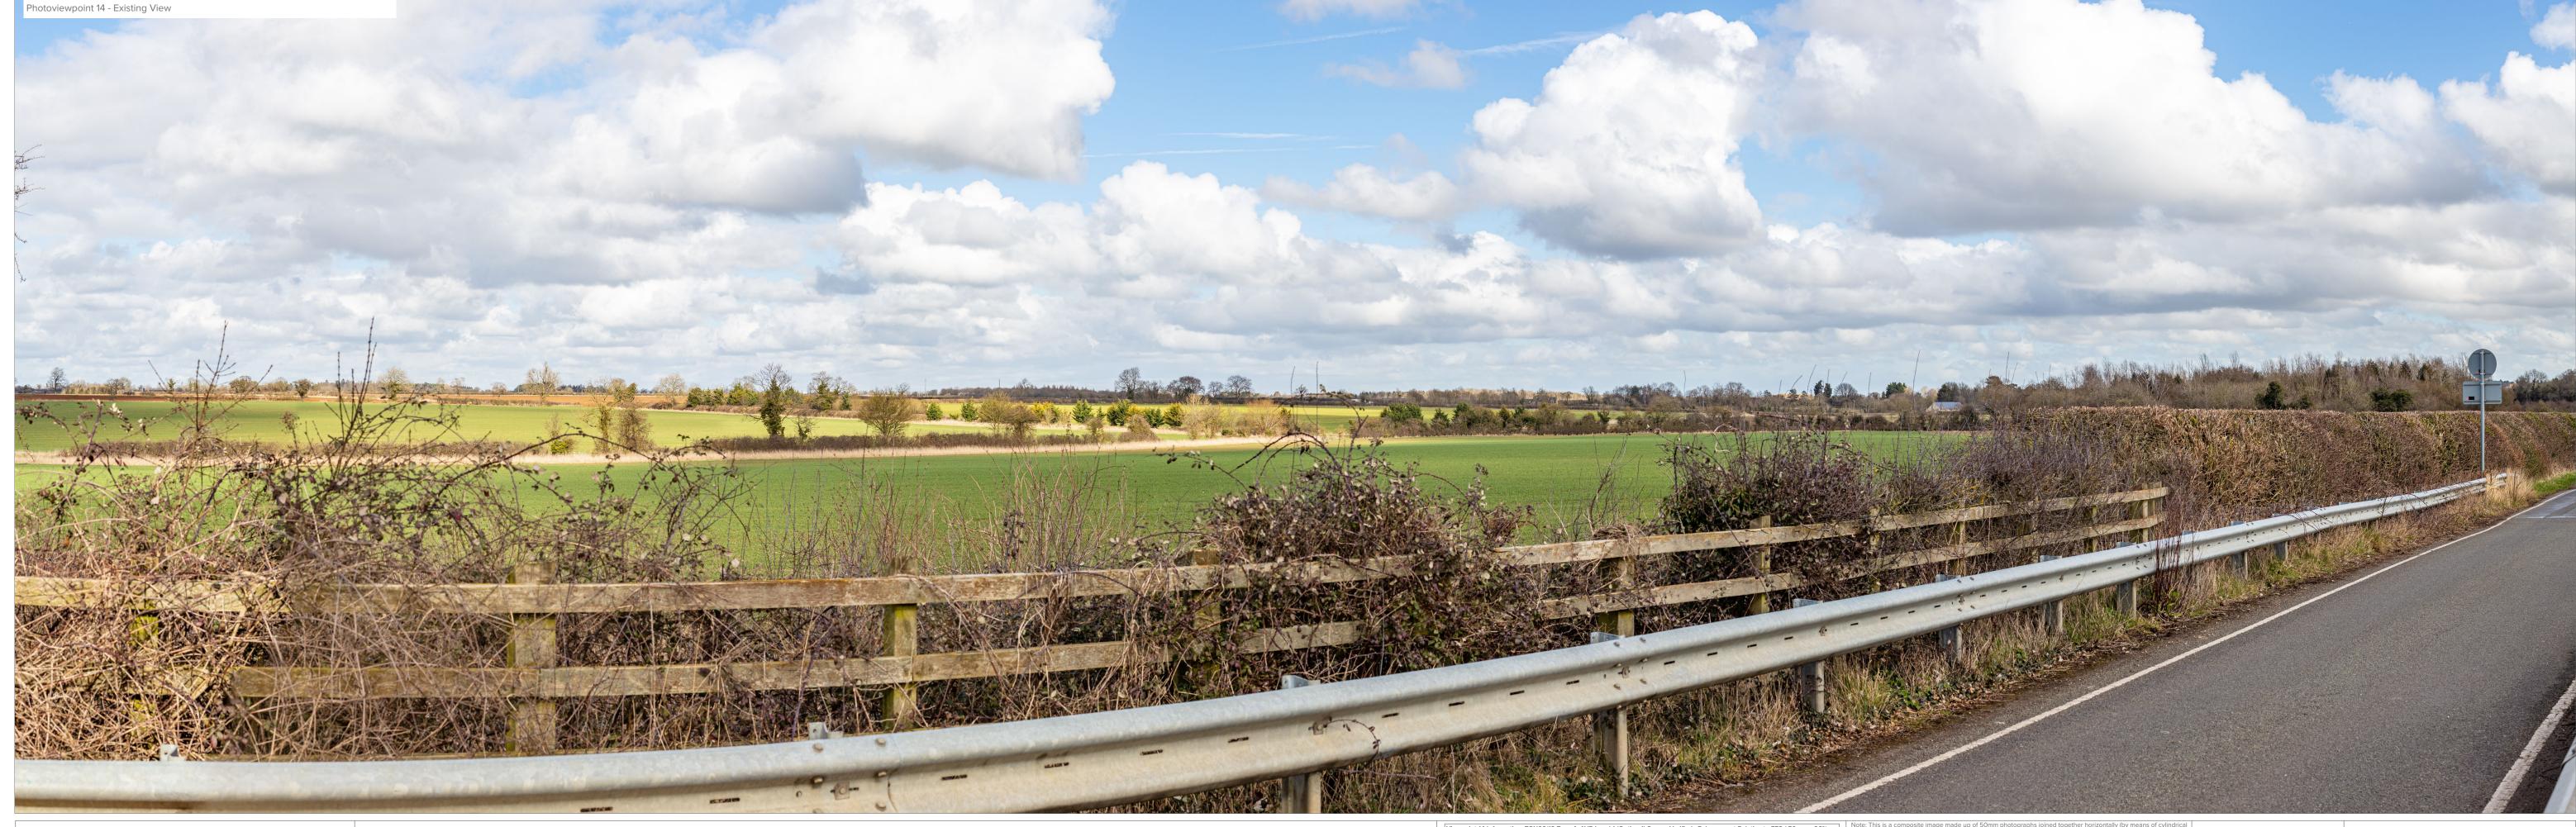

 Viewpoint 14 Information: TGN06/19 Type 4, AVR Level 1 (Option 1) Survey-Verified. Enlargement Relative to FFS / 50mm = 96%

 OS Grid Reference
 452980.16
 227713.56
 Horizontal Field of View
 90°

 Ground Height (AOD)
 119.42
 Camera / Lens
 Canon EOS 5DS R / EF 50 f/1.4 USM

 Viewer Height
 1.65m
 Date / Time
 12/03/2022 - 13:38

 Distance to Site
 1.7km
 Weather Conditions
 70% cloud, good visibility

Projection) to form an overall field of view which is wider than that seen in detail by the human eye. For correct perspective viewing, this page should be viewed at comfortable arm's length when printed at full size (297mm x 841mm).