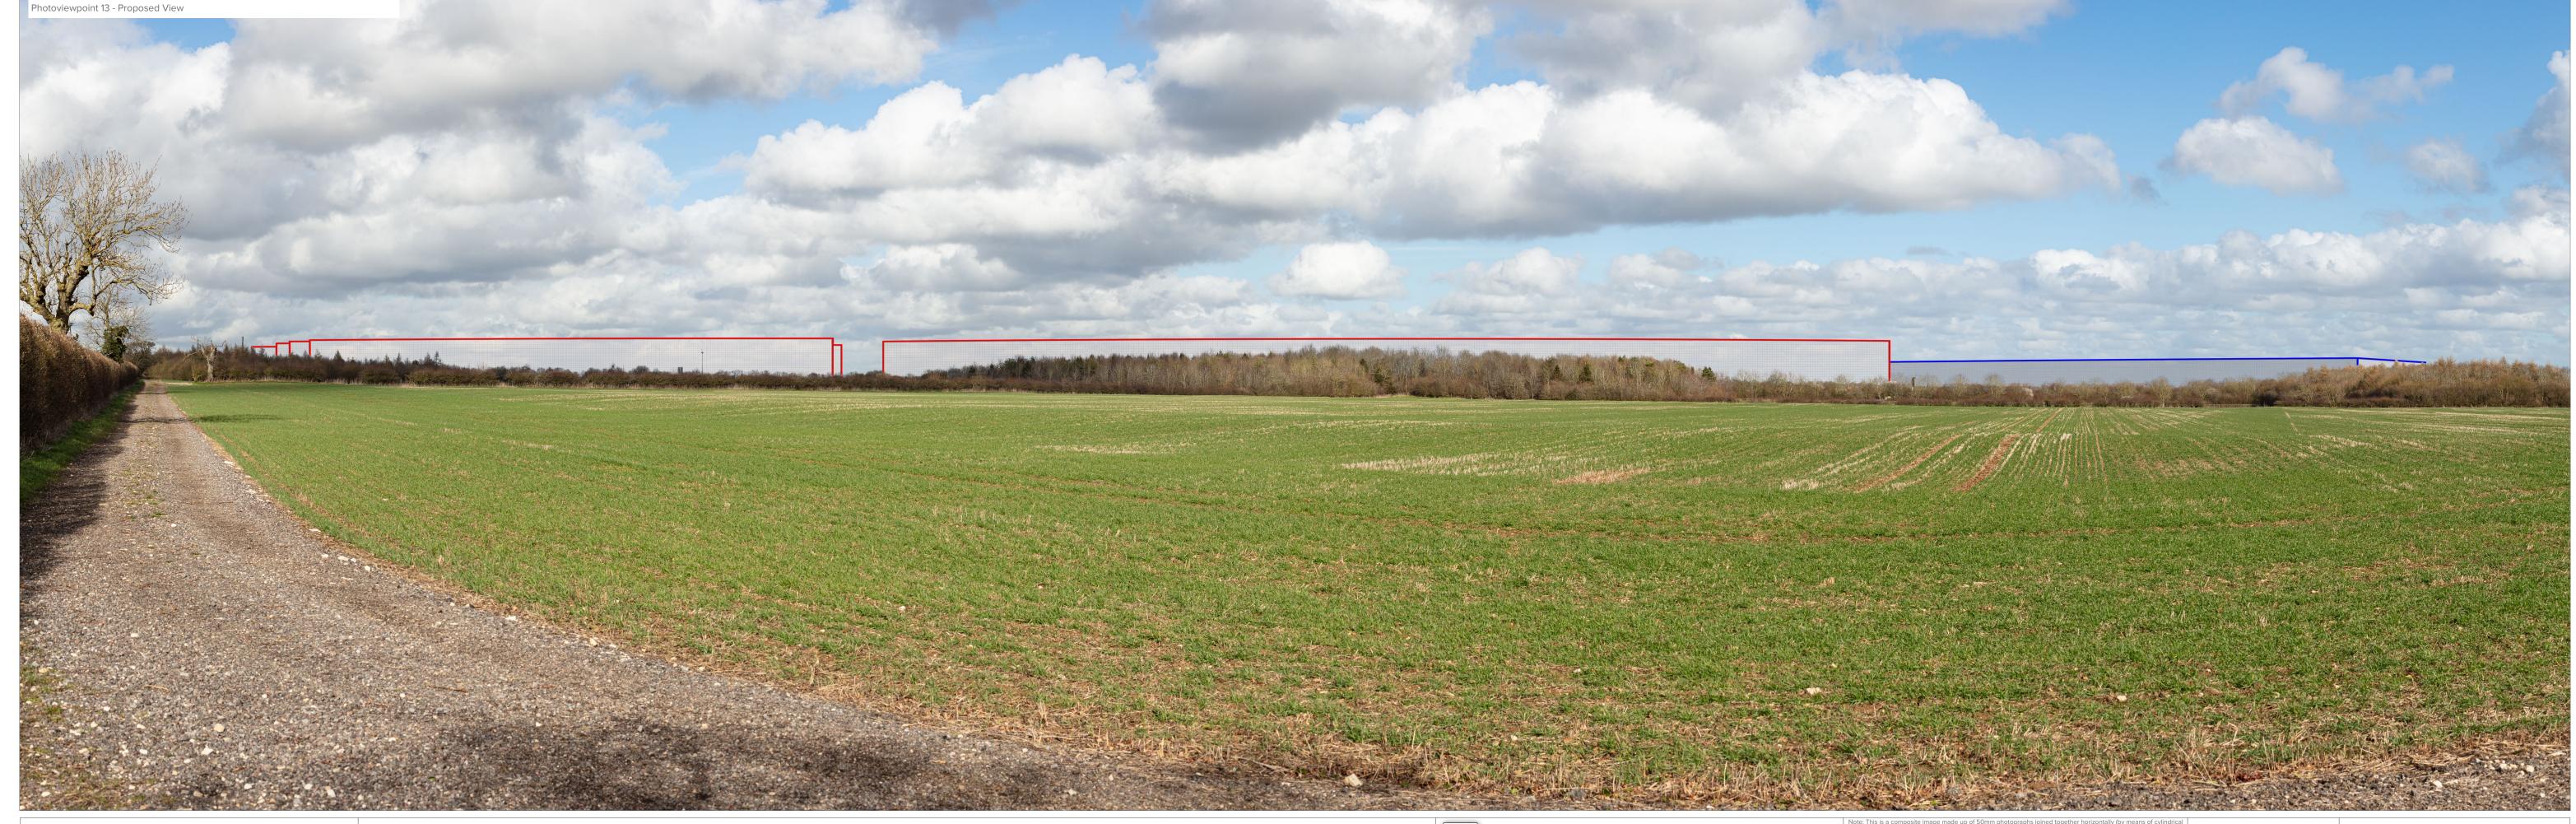

Western Parcel Build Zone (modelled to MAX 23m above SSL - see DWG 2005-SK018-C) Eastern Parcel Build Zone (modelled to MAX 23m above SSL - see DWG 2005-SK024-B)

Note: This is a composite image made up of 50mm photographs joined together horizontally (by means of cylindrical projection) to form an overall field of view which is wider than that seen in detail by the human eye. For correct perspective viewing, this page should be viewed at comfortable arm's length when printed at full size (297mm x 841mm).