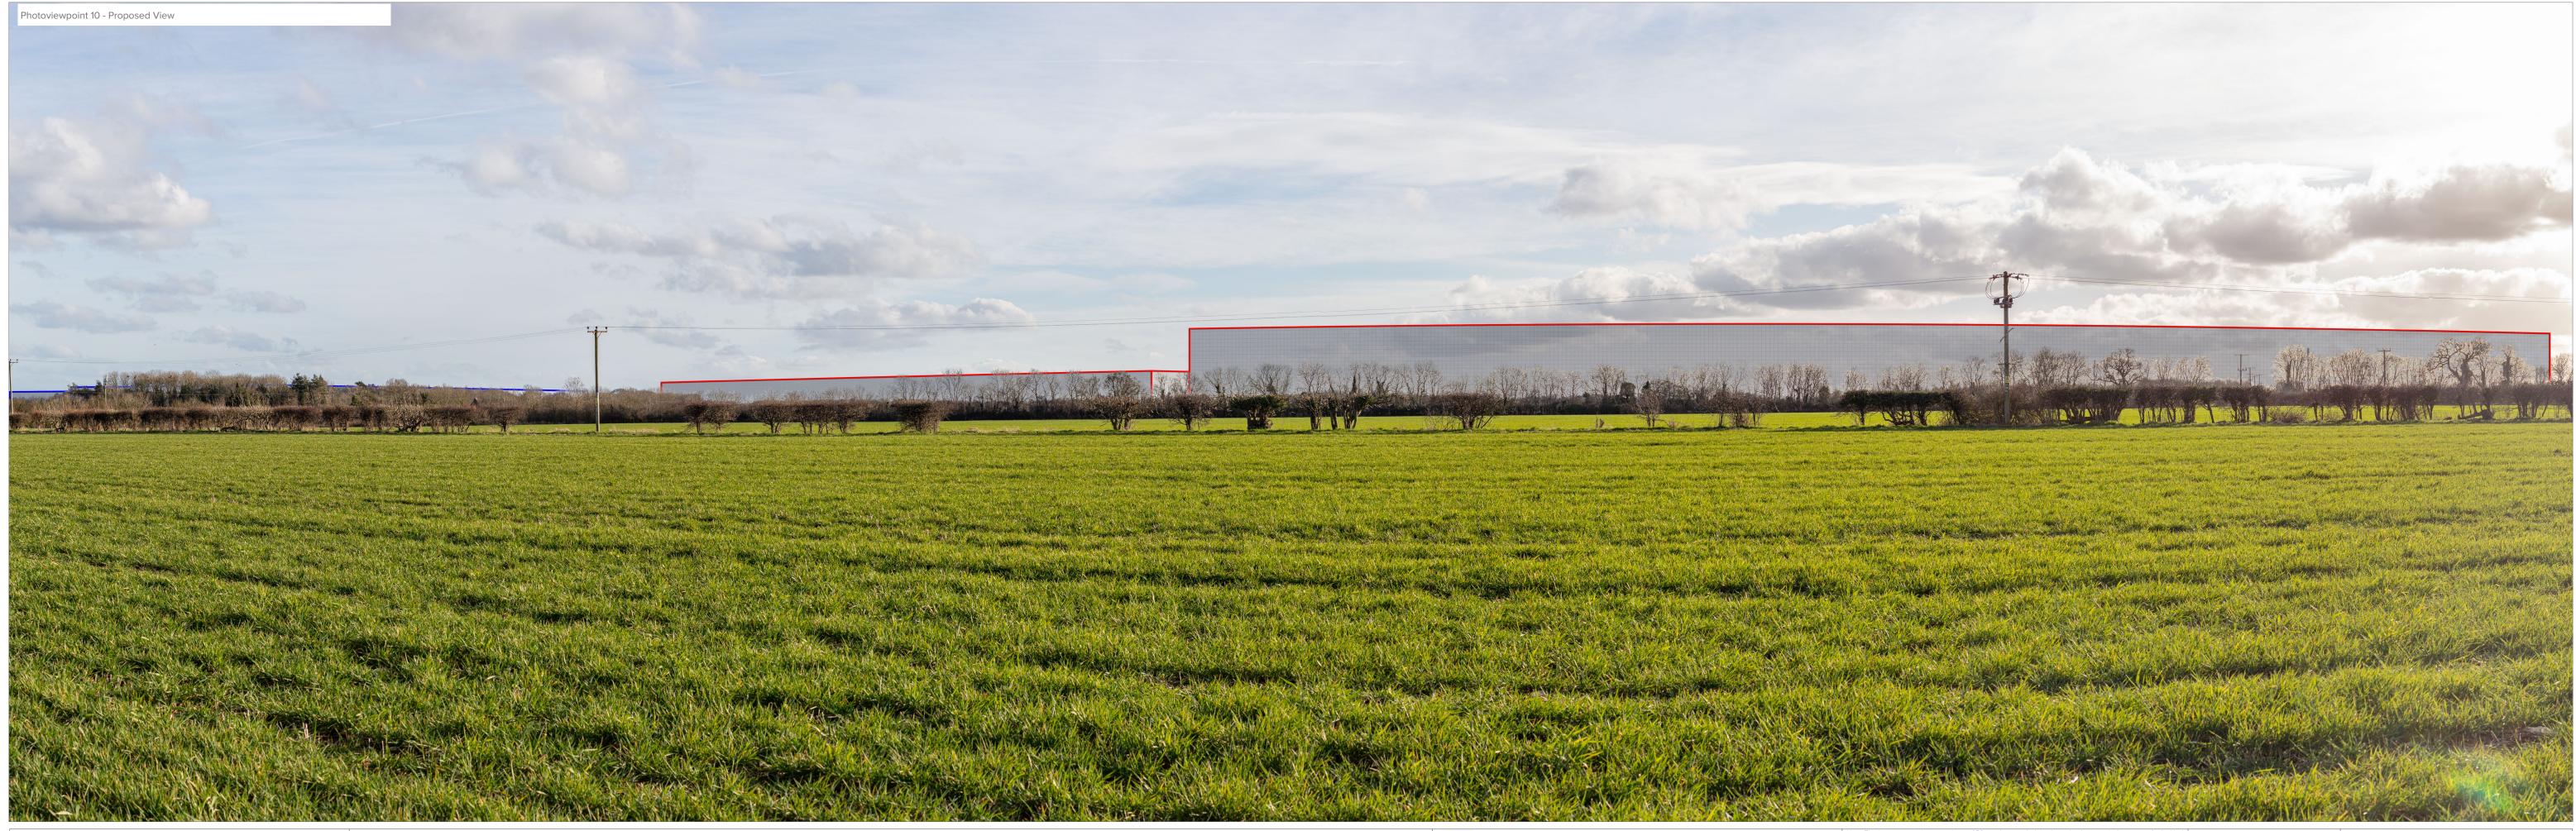

t

ide, Cotswold Close, Bourne, Brimscombe, Stroud, Gloucestershire GL5 UA

Western Parcel Build Zone (modelled to MAX 23m above SSL - see DWG 2005-SK018-C) Eastern Parcel Build Zone (modelled to MAX 23m above SSL - see DWG 2005-SK024-B)

Date: This is a composite image made up of 50mm photographs joined together horizontally (by means of cylindrical projection) to form an overall field of view which is wider than that seen in detail by the human eye. For correct per-spective viewing, this page should be viewed at comfortable arm's length when printed at full size (297mm x 841mm). Drawing Number: D2543/02a Drawn by: AP Checked by: MP

27 February 2024

iect title: Client Drawing Title:

Junction 10 - M40 Albion Land Photomontage Viewpoint 10 (Winter)