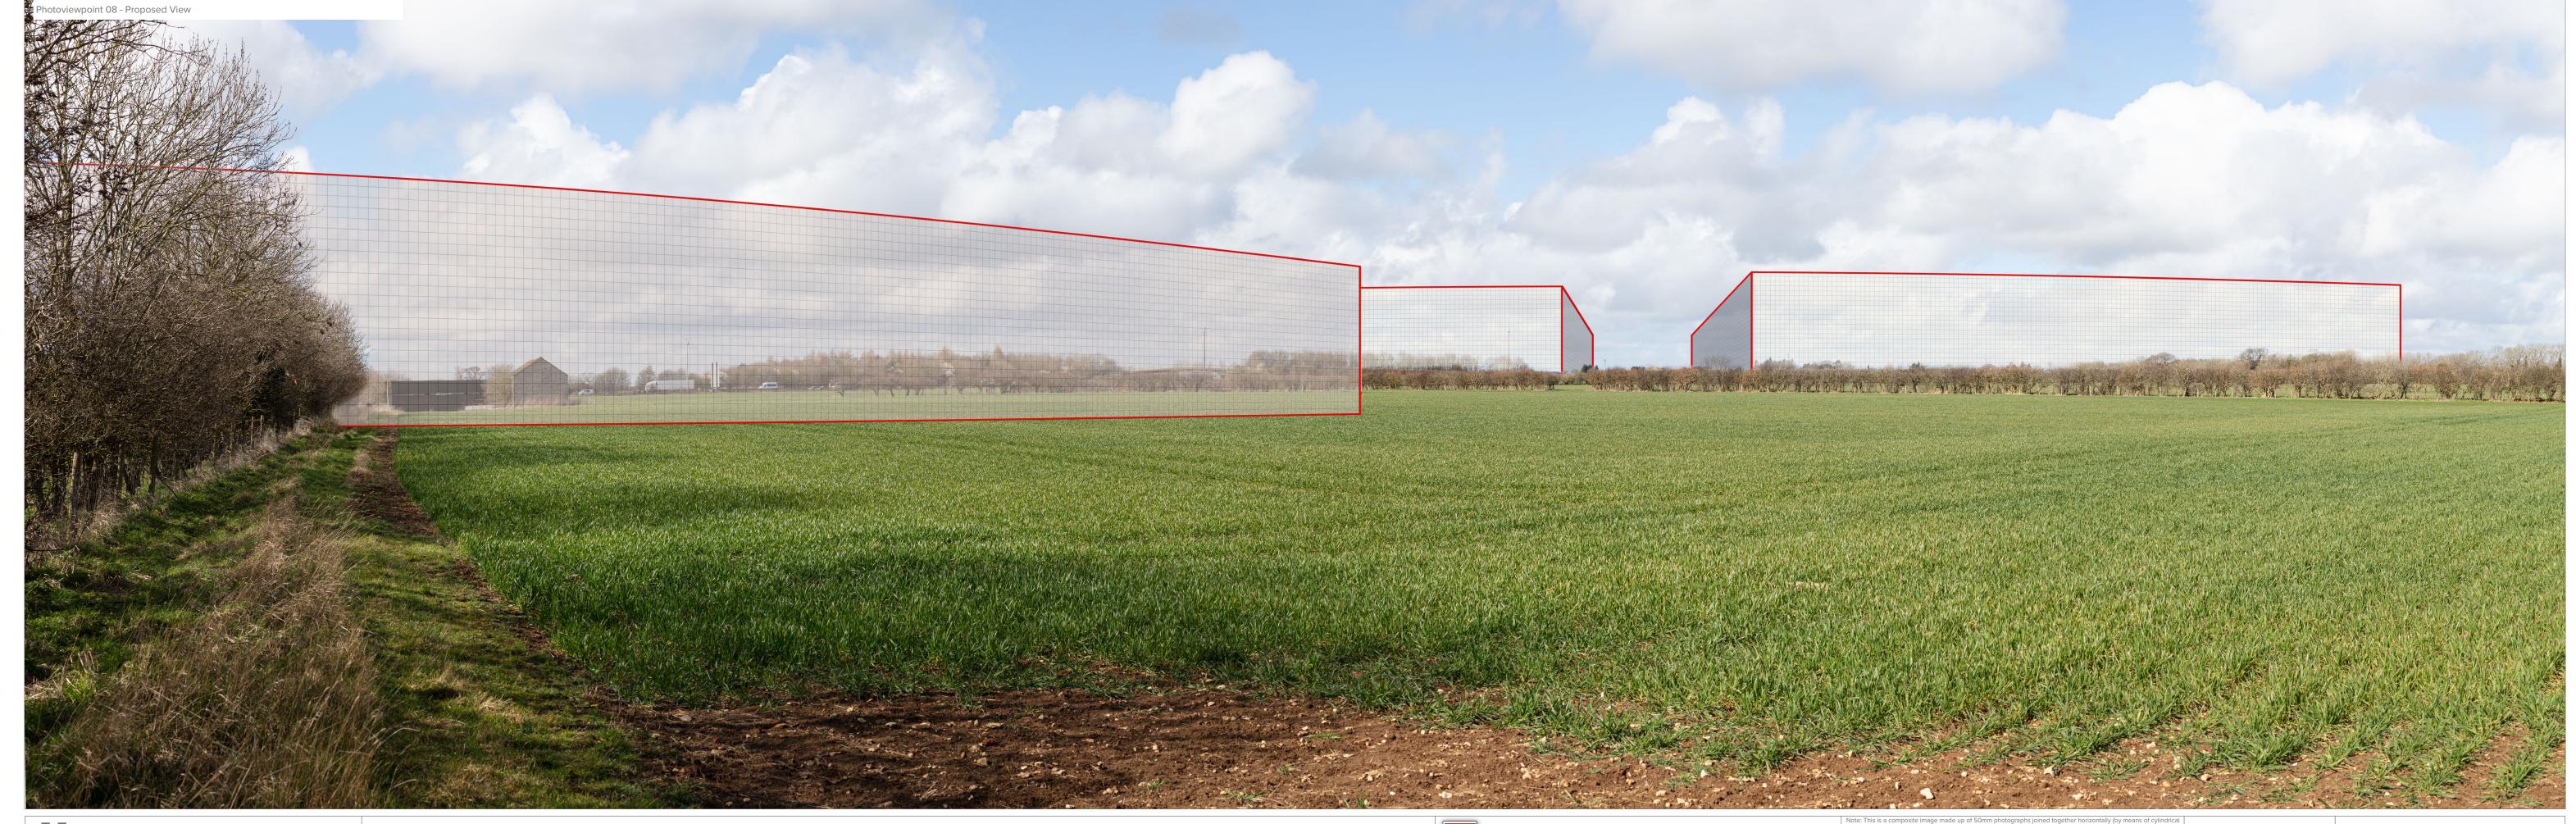

Western Parcel Build Zone (modelled to MAX 23m above SSL - see DWG 2005-SK018-C)

Eastern Parcel Build Zone (modelled to MAX 23m above SSL - see DWG 2005-SK024-B)

Note: This is a composite image made up of 50mm photographs joined together horizontally (by means of cylindrical projection) to form an overall field of view which is wider than that seen in detail by the human eye. For correct perspective viewing, this page should be viewed at comfortable arm's length when printed at full size (297mm x 841mm).