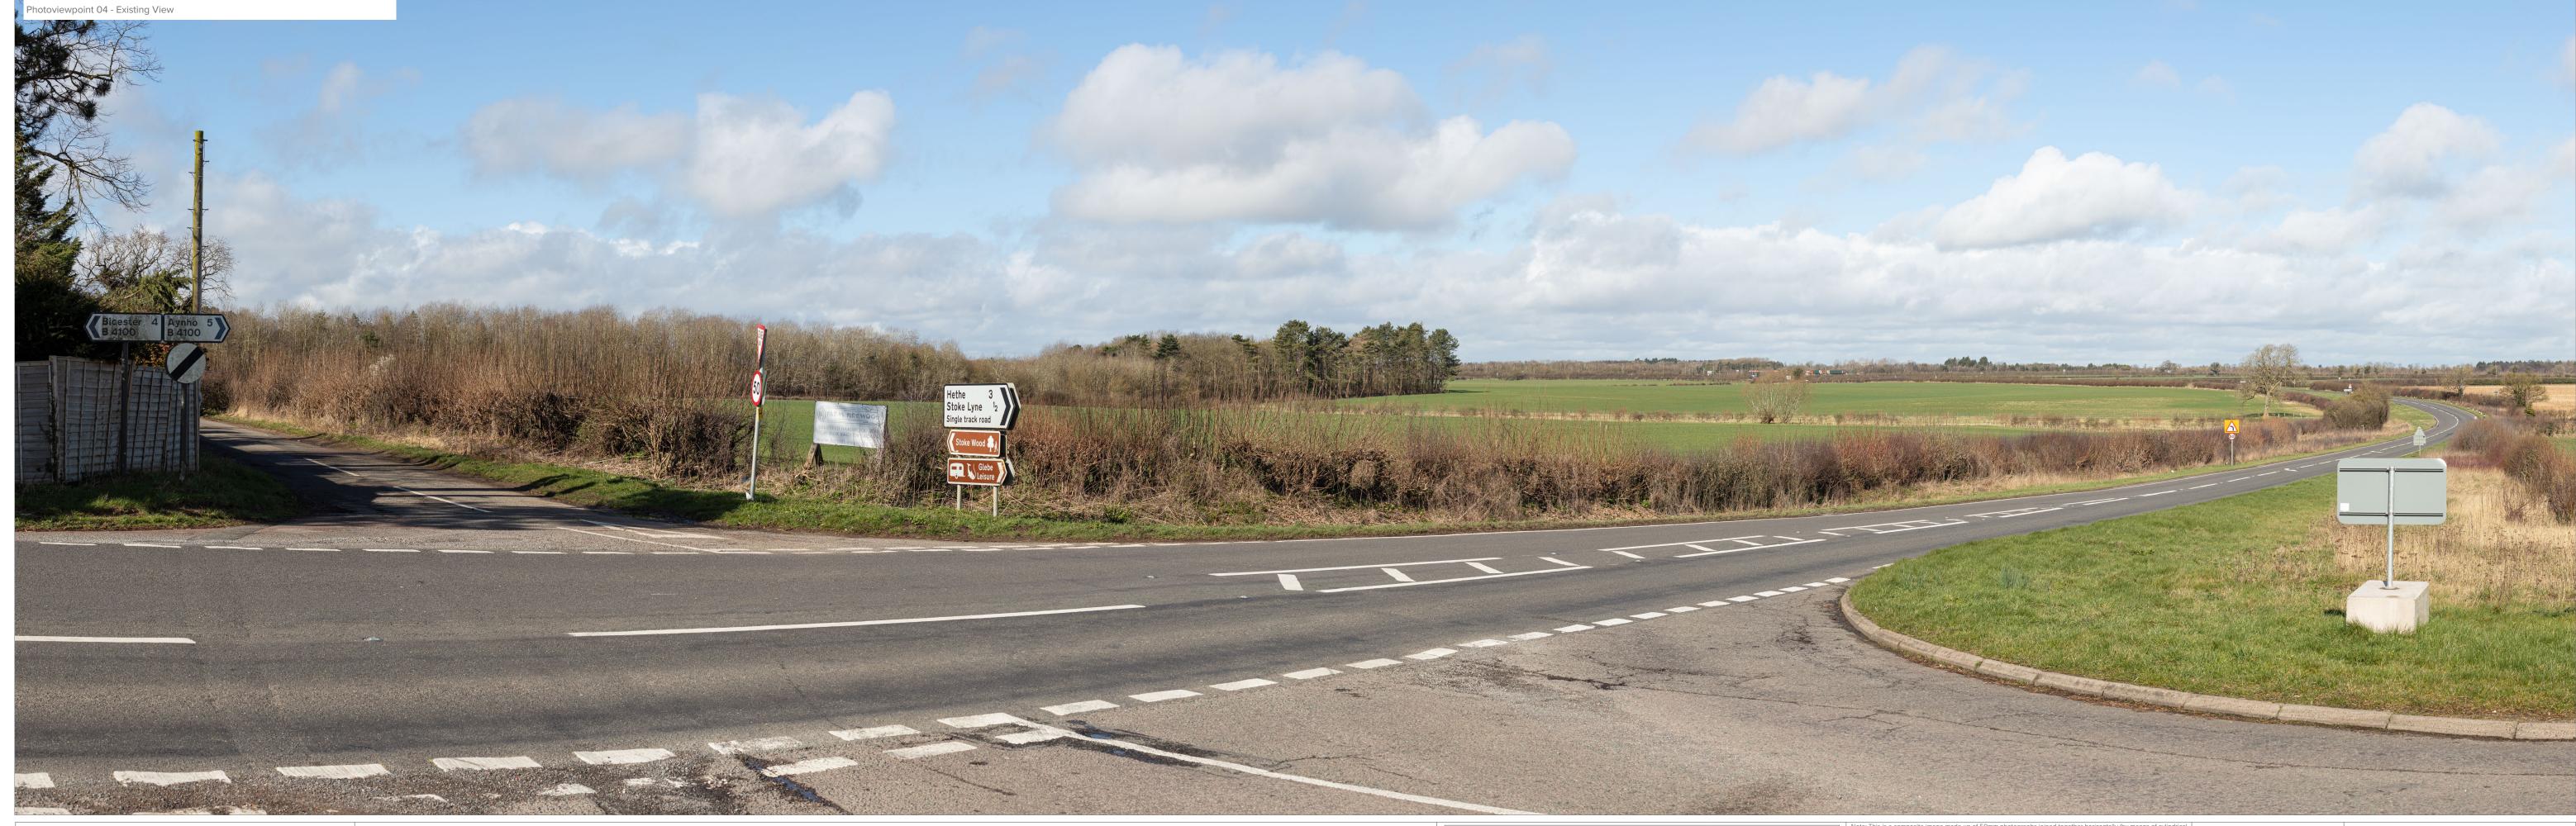

Note: This is a composite image made up of 50mm photographs joined together horizontally (by means of cylindric projection) to form an overall field of view which is wider than that seen in detail by the human eye. For correct per spective viewing, this page should be viewed at comfortable arm's length when printed at full size (297mm x 841mr