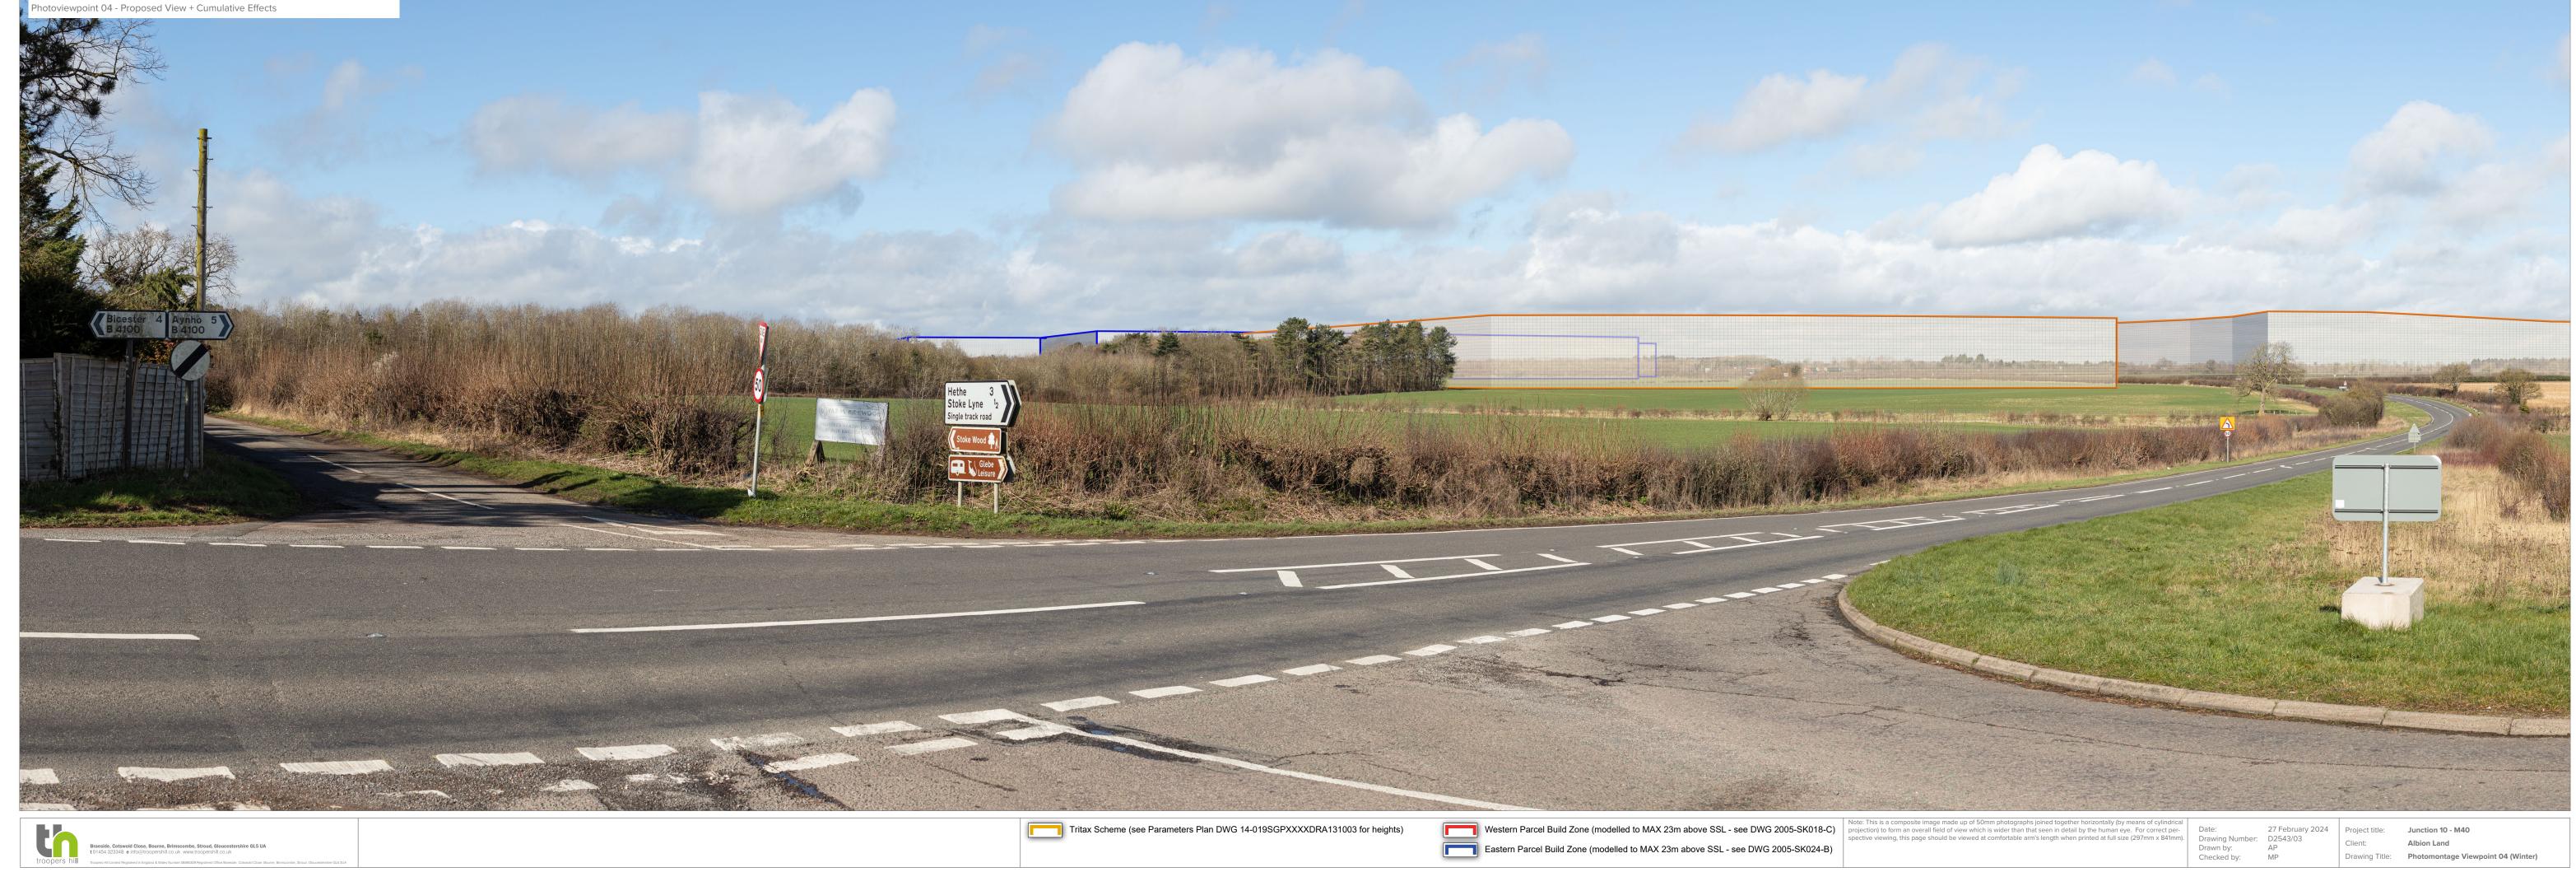

Note: This is a composite image made up of 50mm photographs joined together horizontally (by means of cylindric projection) to form an overall field of view which is wider than that seen in detail by the human eye. For correct per spective viewing, this page should be viewed at comfortable arm's length when printed at full size (297mm x 841mr

Date: 27 February
Drawing Number: D2543/03
Drawn by: AP
Checked by: MP

2024 Project title: Junction Client: Albion

Junction 10 - M40
Albion Land
Photomontage Viewpoint 04 (Winte