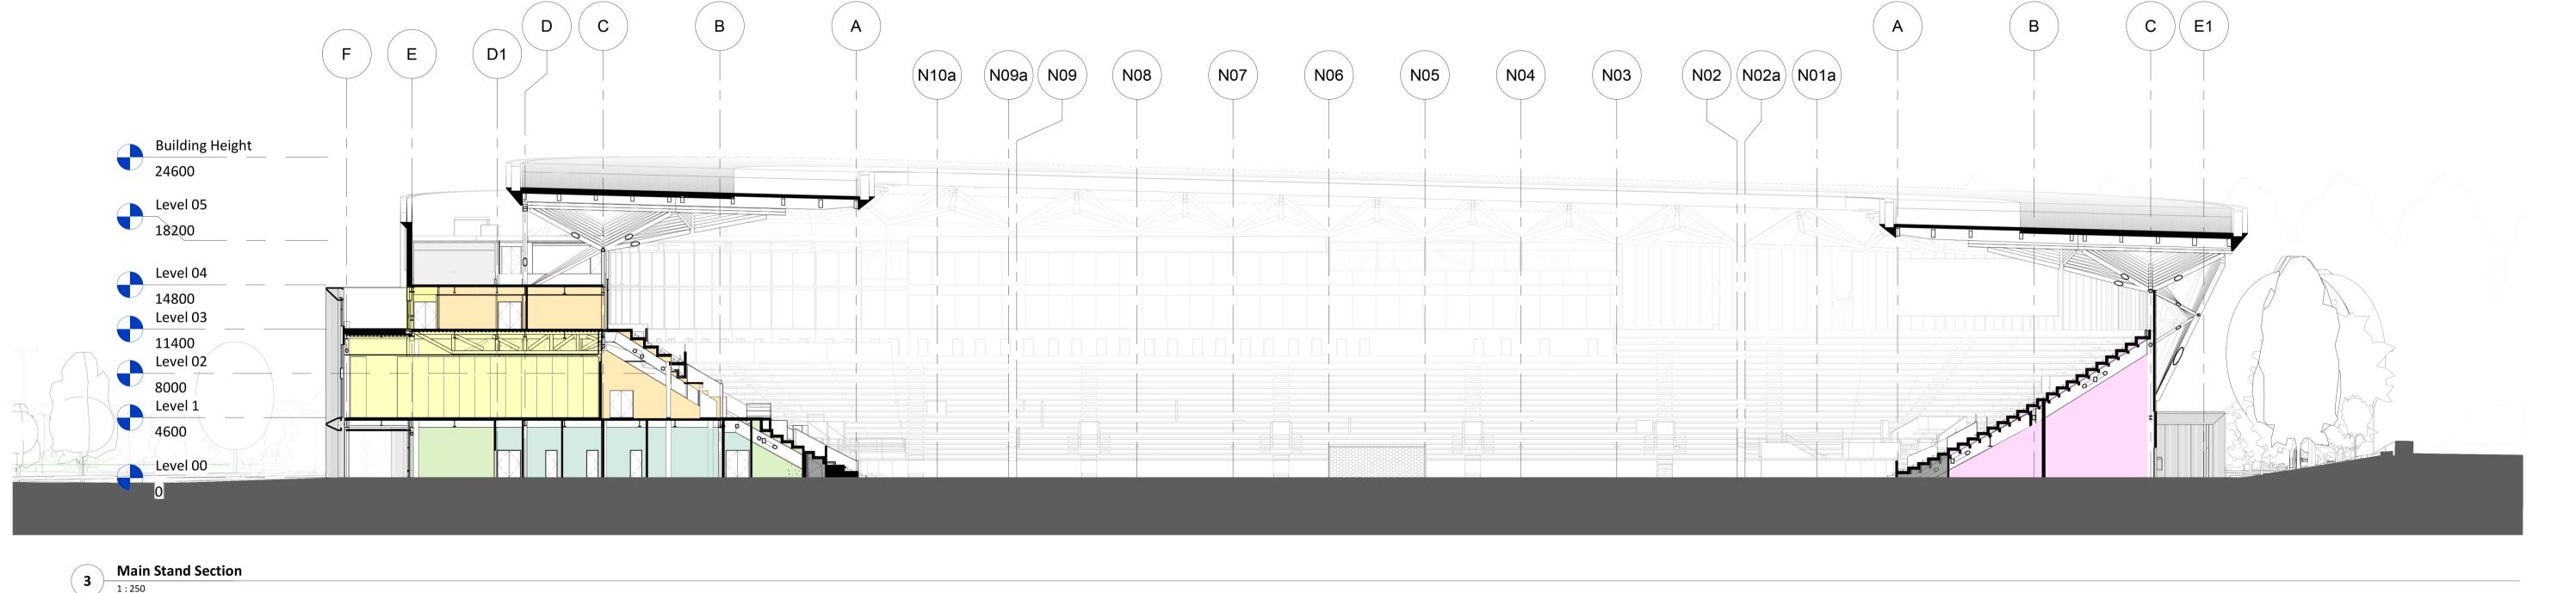

Figure 4.6 - Main Sections

VISUAL SCALE 1:250 @ A1

All dimensions and levels to be checked on site Oxford United Football Club Main Sections Oxford United Football Club Any descrepancies are to be reported to the Architect before any work commences This drawing shall not be scaled to ascertain any dimensions, work to figured dimensions only AFL job number scale @ A1 drawn JN checked MRrev date 21/02/24 221524 1:250 AFL Architects
1st Floor, St Georges House
56 Peter Street, Manchester UK DISCLAIMER