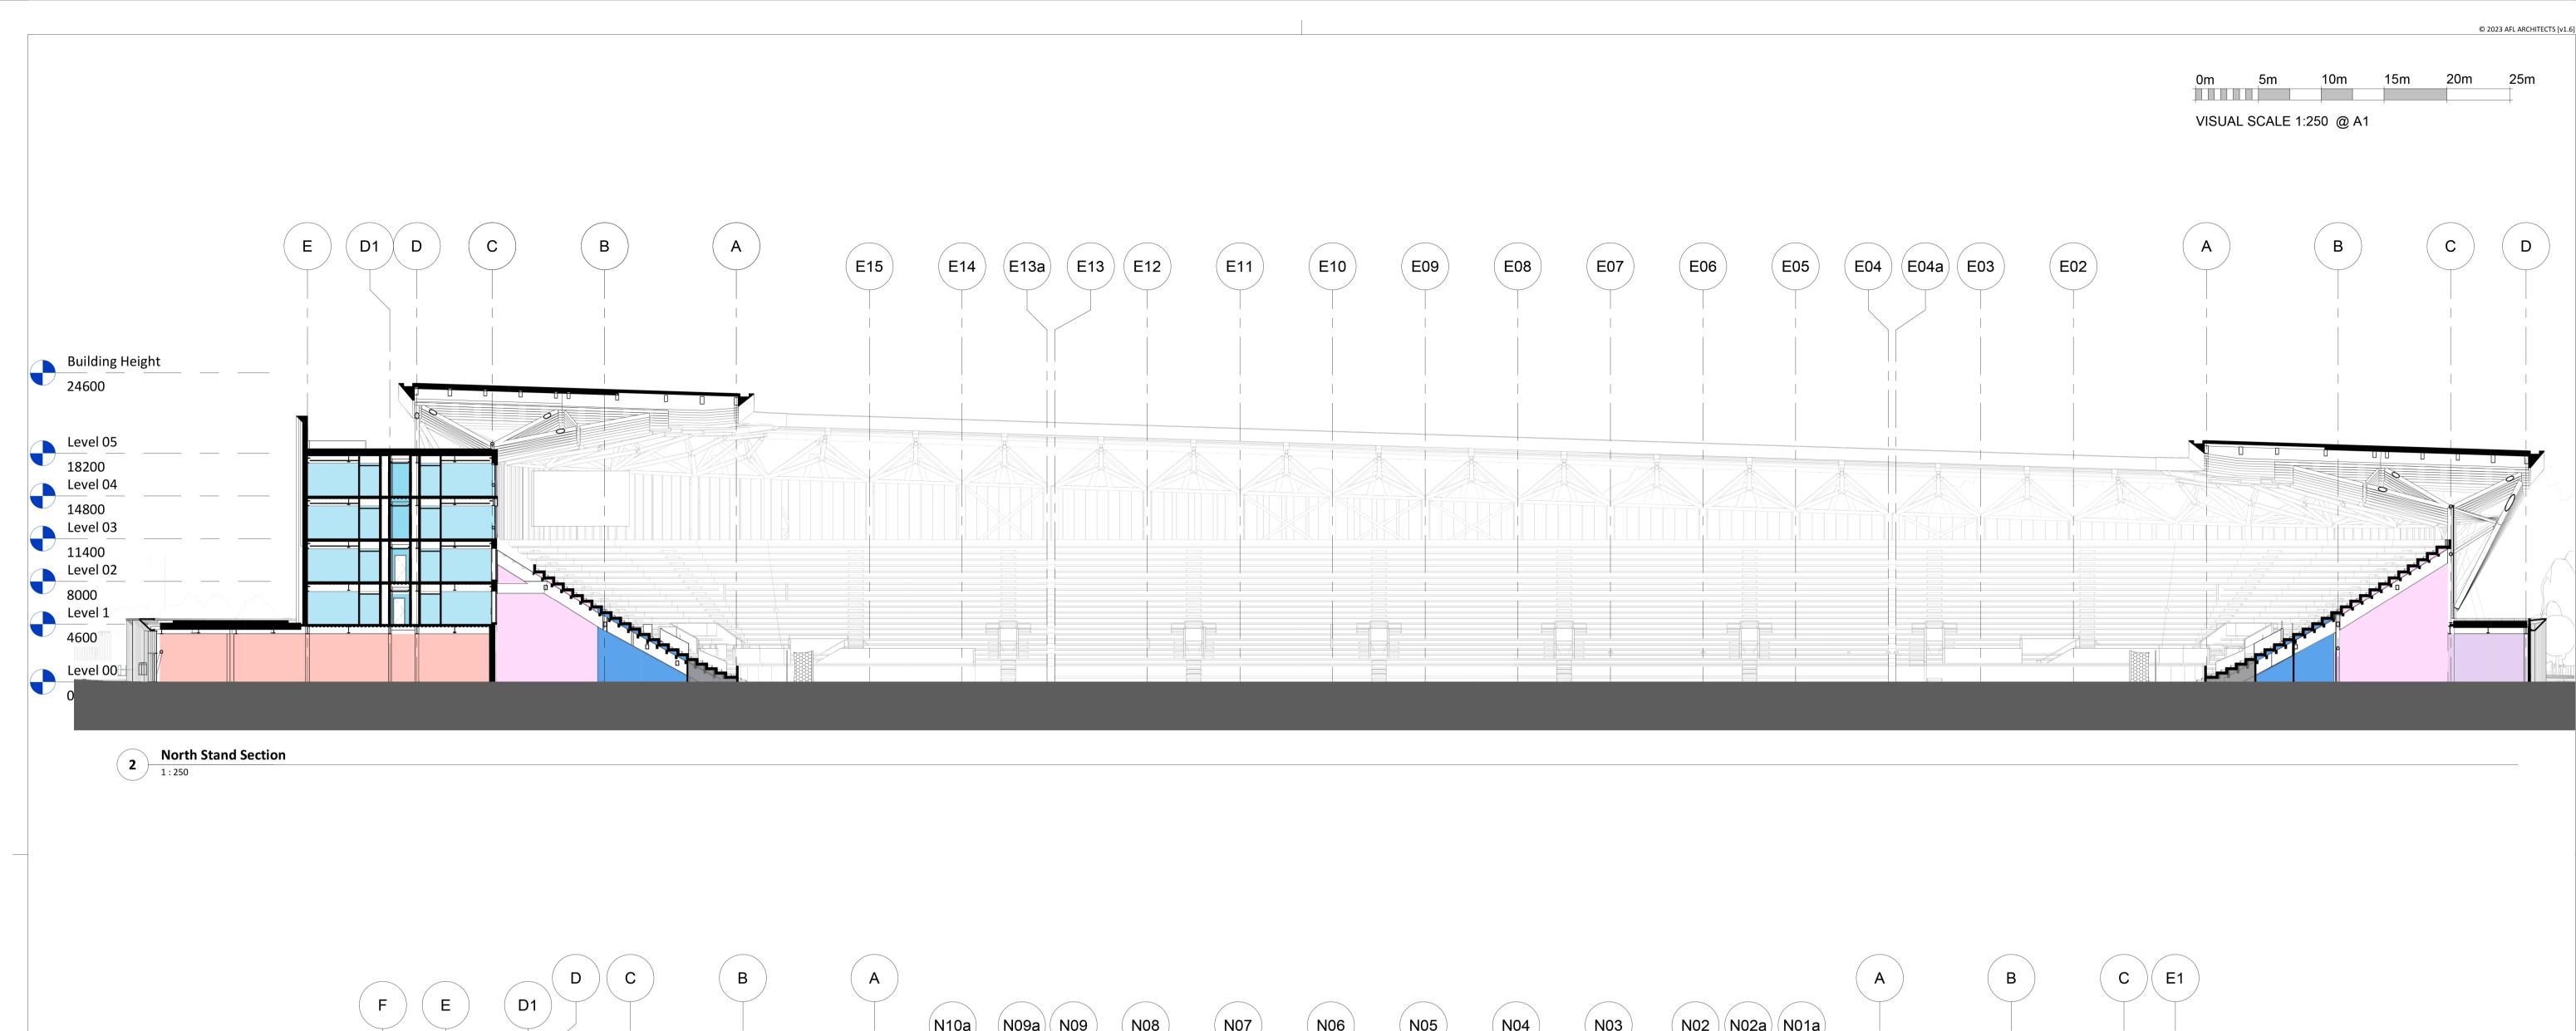

Figure 4.6 - Main Sections

VISUAL SCALE 1:250 @ A1

All dimensions and levels to be checked on site Oxford United Football Club Main Sections Oxford United Football Club Any descrepancies are to be reported to the Architect before any work commences This drawing shall not be scaled to ascertain any dimensions, work to figured dimensions only AFL job number scale @ A1 drawn JN checked MRrev date 21/02/24 221524 1:250 AFL Architects
1st Floor, St Georges House
56 Peter Street, Manchester UK DISCLAIMER