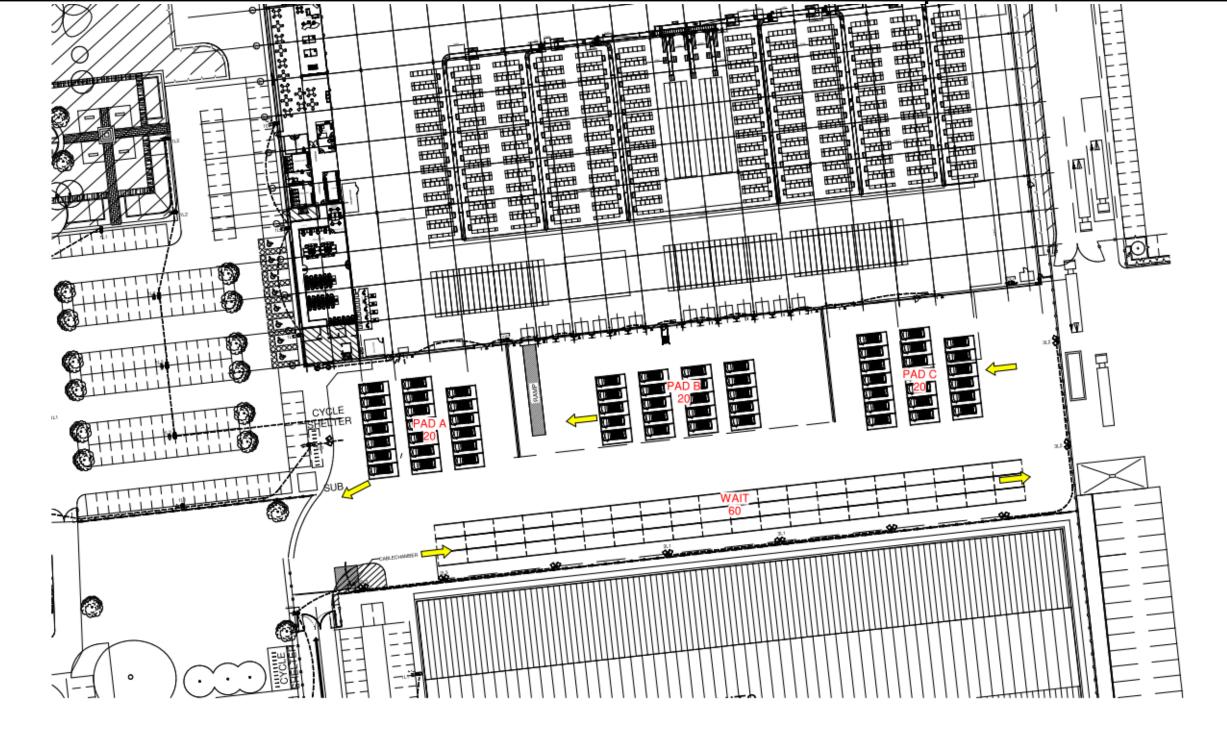

SITE PLAN 1:500

| Notes:                                                  | PROJECT TITLE: Southam Road, Banbury – Van Storage<br>DRAWING TITLE:<br>Delivery Station Operational Plan |                |                   |                   | CLIENT: Lysander                                                                                                            |
|---------------------------------------------------------|-----------------------------------------------------------------------------------------------------------|----------------|-------------------|-------------------|-----------------------------------------------------------------------------------------------------------------------------|
| Van Flow<br>Based on drawing provided by SMR Architects |                                                                                                           |                |                   |                   | vectos.                                                                                                                     |
|                                                         | drawn:<br>RB                                                                                              | CHECKED:<br>JB | Date:<br>18.06.21 | Scale<br>As shown | Network Building, 97 Tottenham Court Road, London W1T 4TP<br>Tel: 020 7580 7373 Email: vectos@vectos.co.uk www.vectos.co.uk |