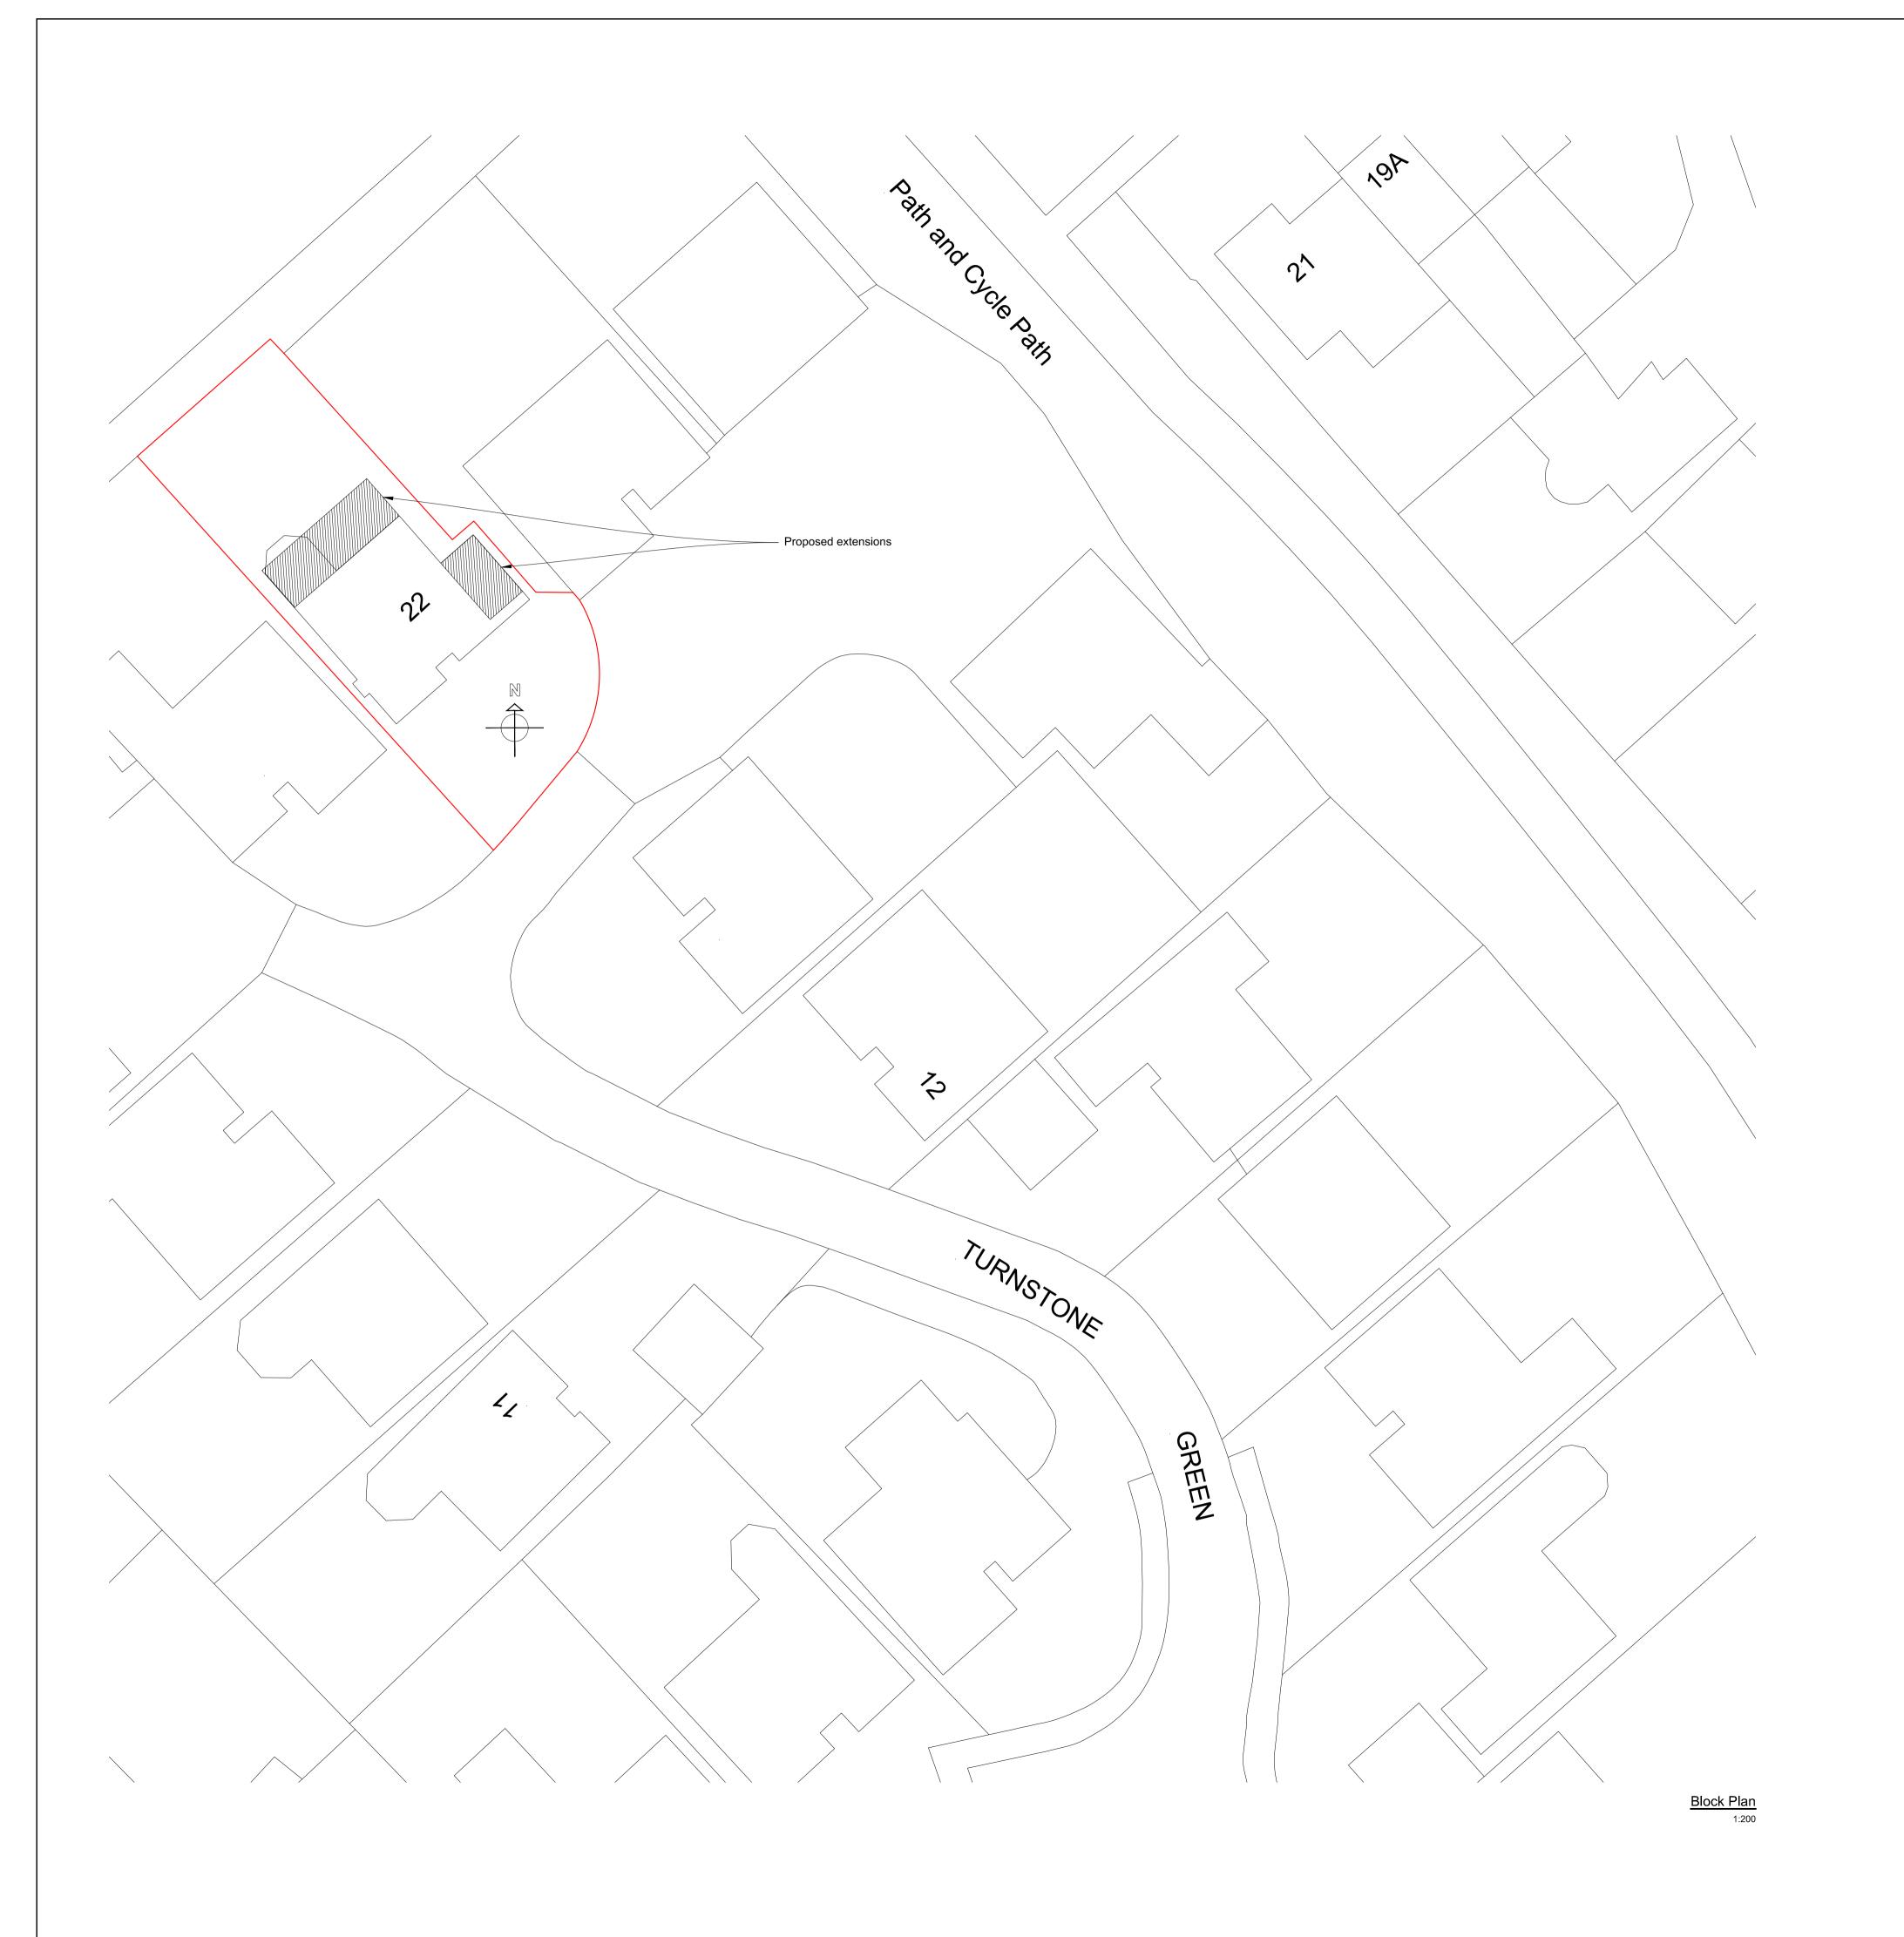

Bicester Oxfordshire

OX26 6TT

Project

Single storey rear and first floor side extension.

Drawing title

Existing & proposed location plans.

## DOMESTIC DESIGNS LTD

ARCHITECTURAL SERVICES

Drawings prepared for; Planning permission and building regulations
♦ New builds ♦ Extensions ♦ Alterations ♦ Loft conversions ♦ Structural calculations ♦Domestic and commercial.