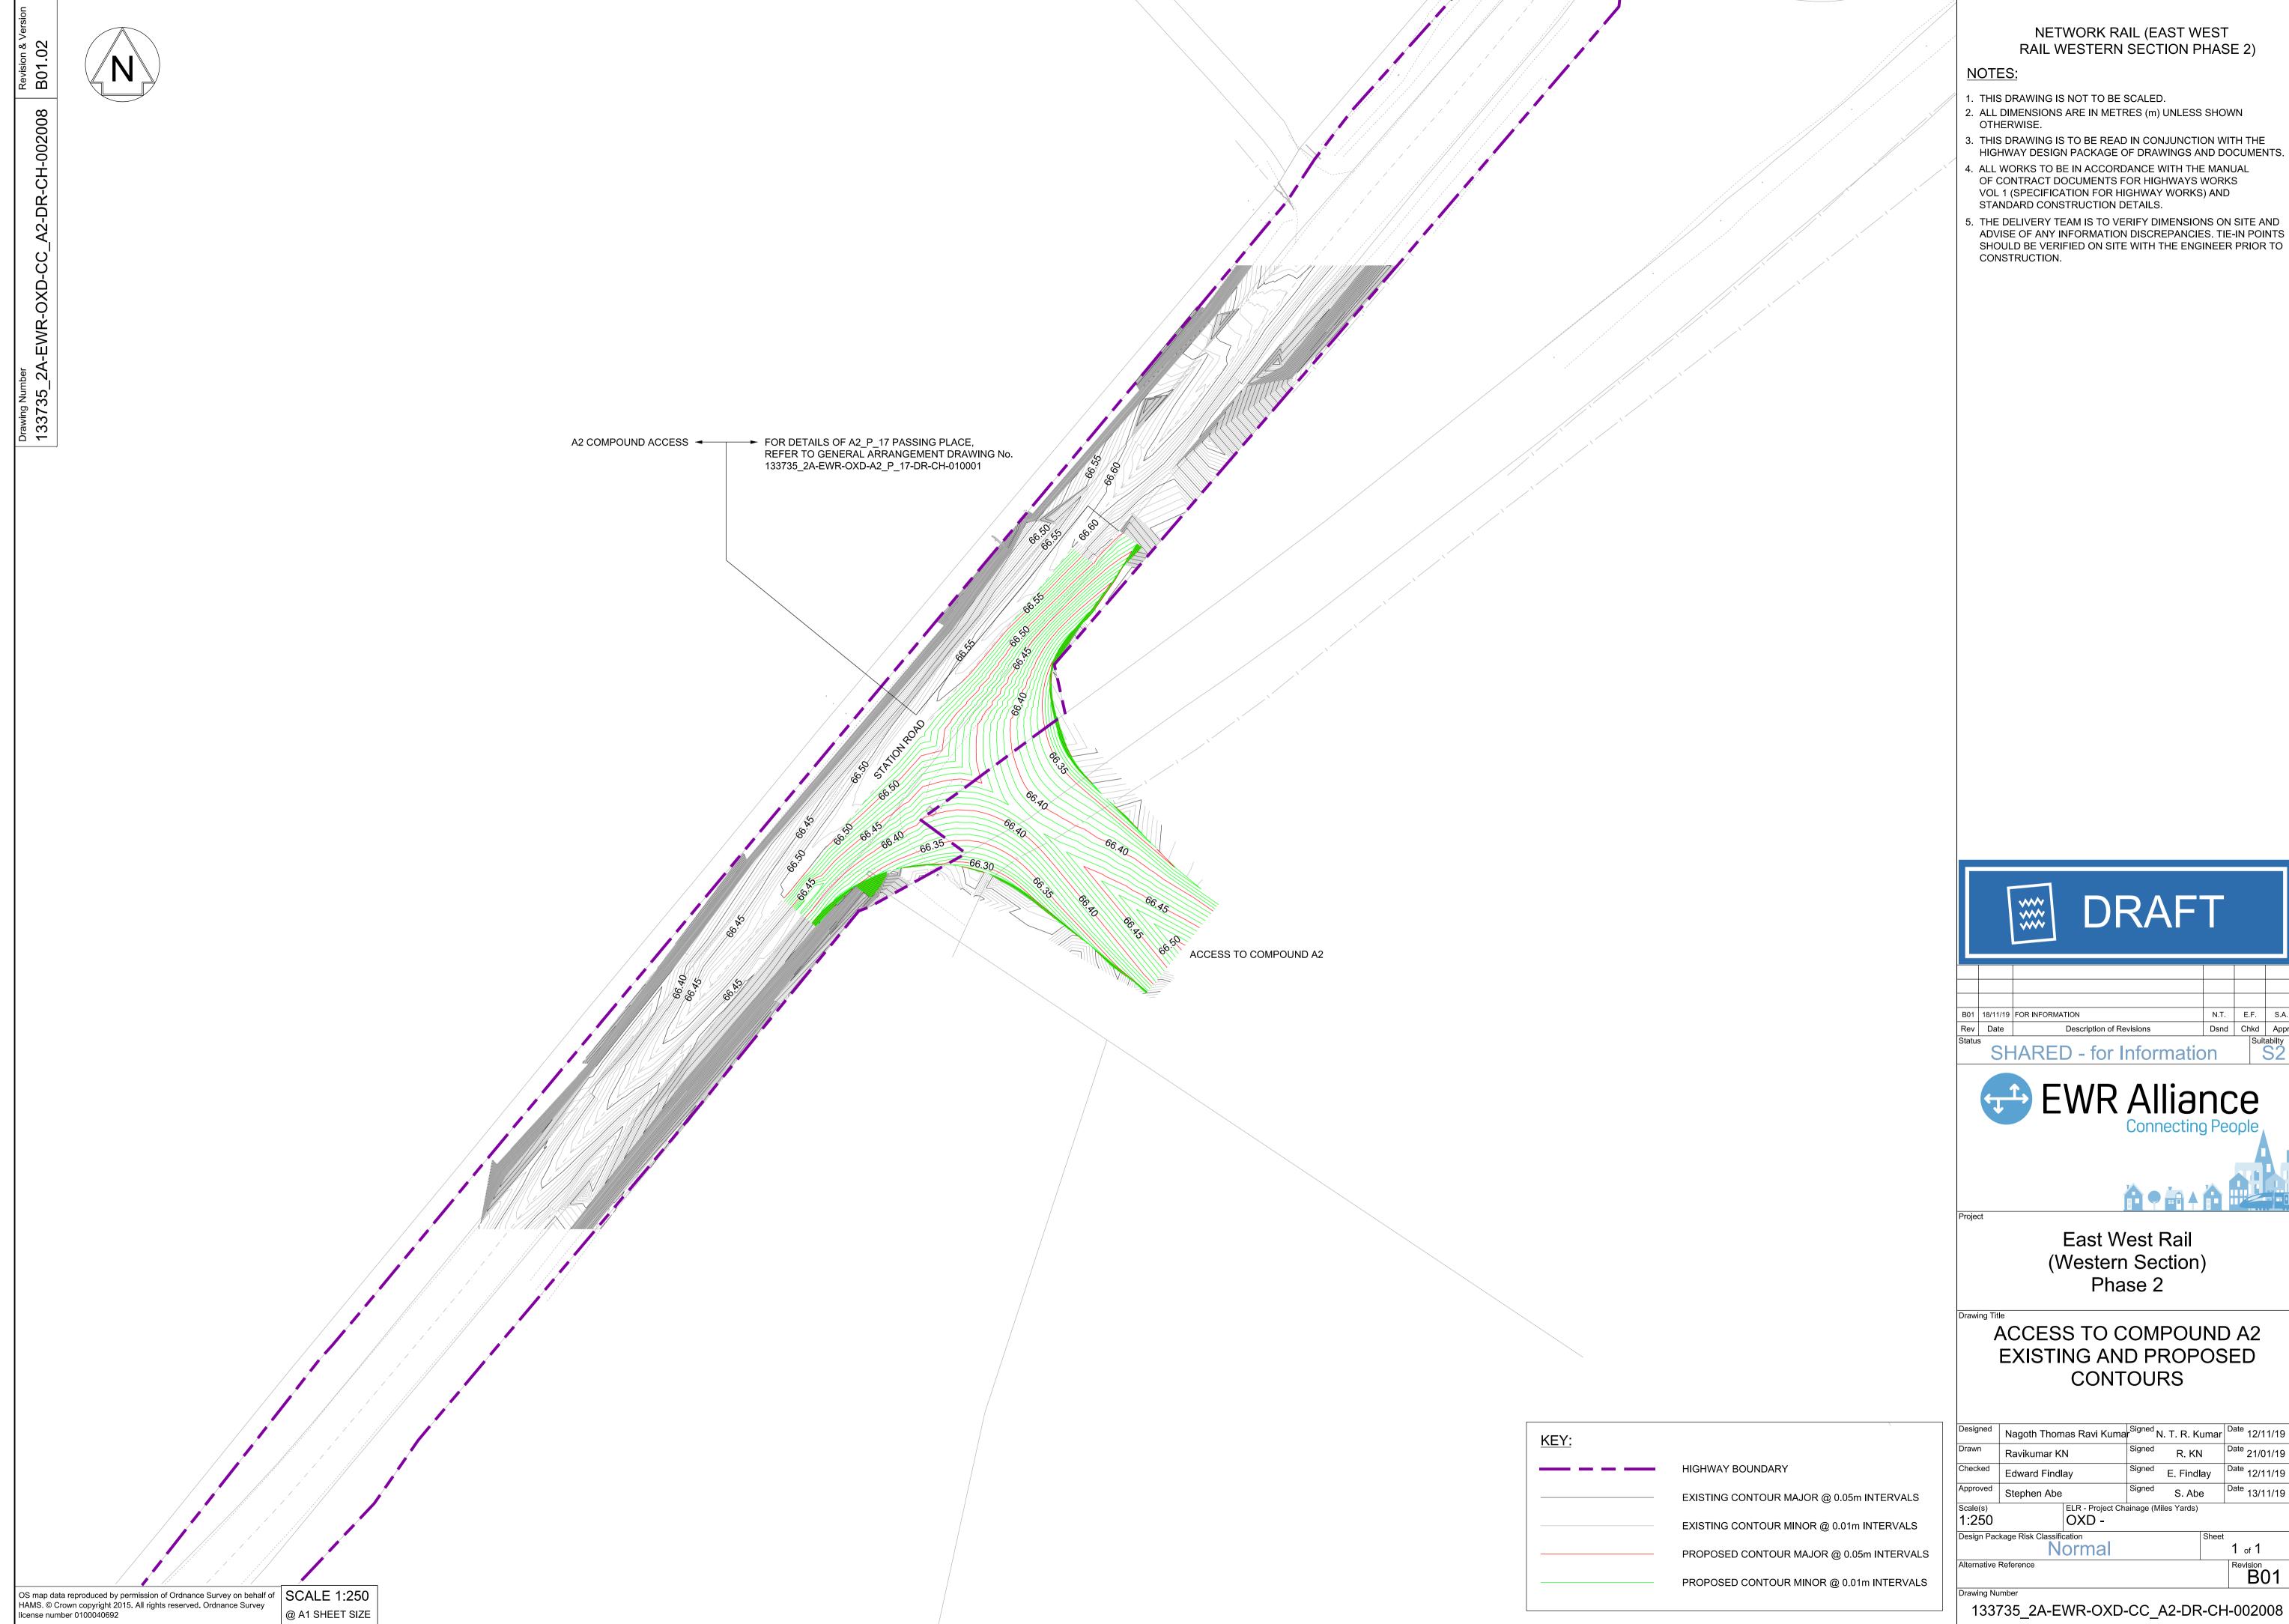

## NETWORK RAIL (EAST WEST RAIL WESTERN SECTION PHASE 2)

- 2. ALL DIMENSIONS ARE IN METRES (m) UNLESS SHOWN
- 3. THIS DRAWING IS TO BE READ IN CONJUNCTION WITH THE
- . THE EXACT LOCATION AND EXTENT OF BURIED SERVICES SHALL BE VERIFIED ON SITE PRIOR TO COMMENCEMENT OF THE WORKS. AGREEMENT WITH PRIVATE LANDOWNERS
- 5. THIS DRAWING SHOWS THE POSITION OF UTILITY COMPANIES APPARATUS KNOWN TO OPERATE IN THE AREA IMMEDIATELY ADJACENT TO AND WITHIN THE LAND TAKE BOUNDARY FOR
- 6. THE POSITIONS INDICATED FOR THE APPARATUS ARE BASED ON RECORDS PROVIDED BY NETWORK RAIL. THE ACCURACY OF THE DRAWING IS THEREFORE LIMITED BY THE ACCURACY OF THE RECORDS MAINTAINED BY THE UTILITY COMPANIES, THE METHODS AVAILABLE TO PROCESS / REPRODUCE THIS INFORMATION IN THE DRAWINGS AND THE AGE OF THE INFORMATION. THERE IS THE POSSIBILITY THAT APPARATUS HAS BEEN ADDED OR REMOVED SINCE THE RECORDS WERE
- 7. ALL SEARCHES MUST BE VERIFIED AND ESTABLISHED ON SITE BEFORE WORK COMMENCES. IT IS THE RESPONSIBILITY OF THE EWR ALLIANCE TO IDENTIFY AND LOCATE UTILITY PLANT PRIOR

SHARED - for Information | 52

East West Rail (Western Section) Phase 2