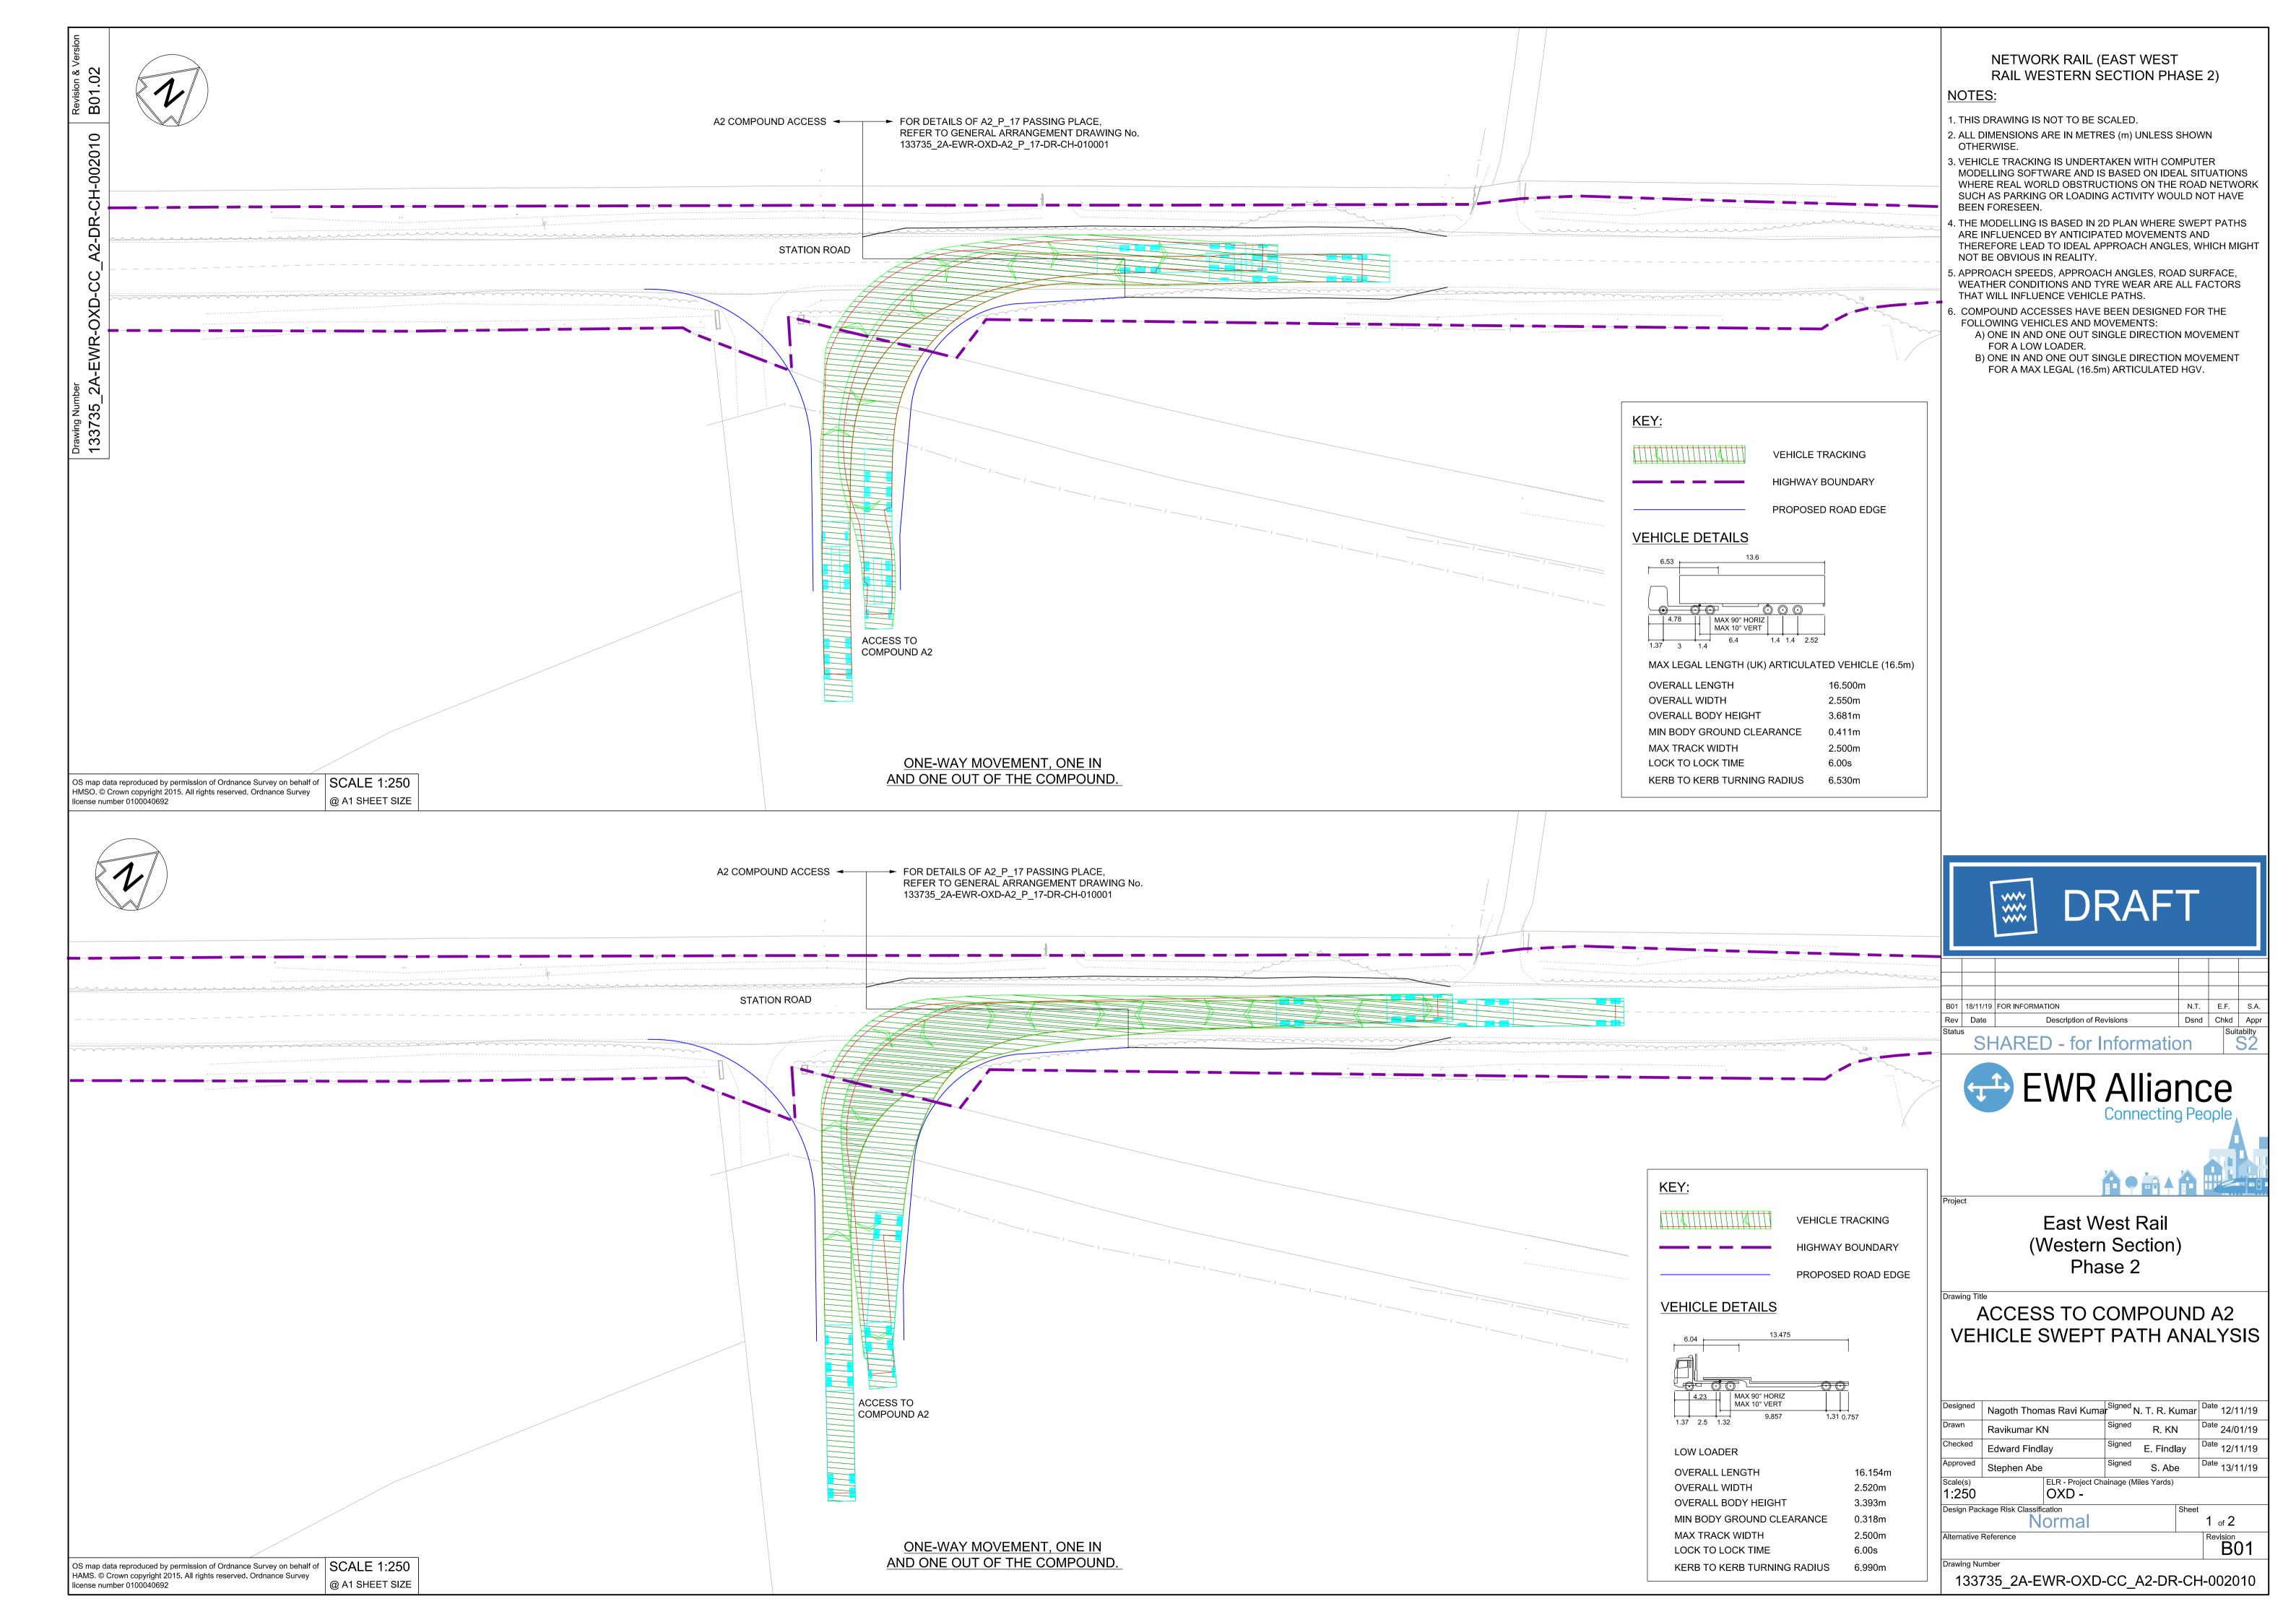

## NETWORK RAIL (EAST WEST RAIL WESTERN SECTION PHASE 2)

- 2. ALL DIMENSIONS ARE IN METRES (m) UNLESS SHOWN
- 3. THIS DRAWING IS TO BE READ IN CONJUNCTION WITH THE
- . THE EXACT LOCATION AND EXTENT OF BURIED SERVICES SHALL BE VERIFIED ON SITE PRIOR TO COMMENCEMENT OF THE WORKS. AGREEMENT WITH PRIVATE LANDOWNERS
- 5. THIS DRAWING SHOWS THE POSITION OF UTILITY COMPANIES APPARATUS KNOWN TO OPERATE IN THE AREA IMMEDIATELY ADJACENT TO AND WITHIN THE LAND TAKE BOUNDARY FOR
- 6. THE POSITIONS INDICATED FOR THE APPARATUS ARE BASED ON RECORDS PROVIDED BY NETWORK RAIL. THE ACCURACY OF THE DRAWING IS THEREFORE LIMITED BY THE ACCURACY OF THE RECORDS MAINTAINED BY THE UTILITY COMPANIES, THE METHODS AVAILABLE TO PROCESS / REPRODUCE THIS INFORMATION IN THE DRAWINGS AND THE AGE OF THE INFORMATION. THERE IS THE POSSIBILITY THAT APPARATUS HAS BEEN ADDED OR REMOVED SINCE THE RECORDS WERE
- 7. ALL SEARCHES MUST BE VERIFIED AND ESTABLISHED ON SITE BEFORE WORK COMMENCES. IT IS THE RESPONSIBILITY OF THE EWR ALLIANCE TO IDENTIFY AND LOCATE UTILITY PLANT PRIOR

SHARED - for Information | 52

East West Rail (Western Section) Phase 2