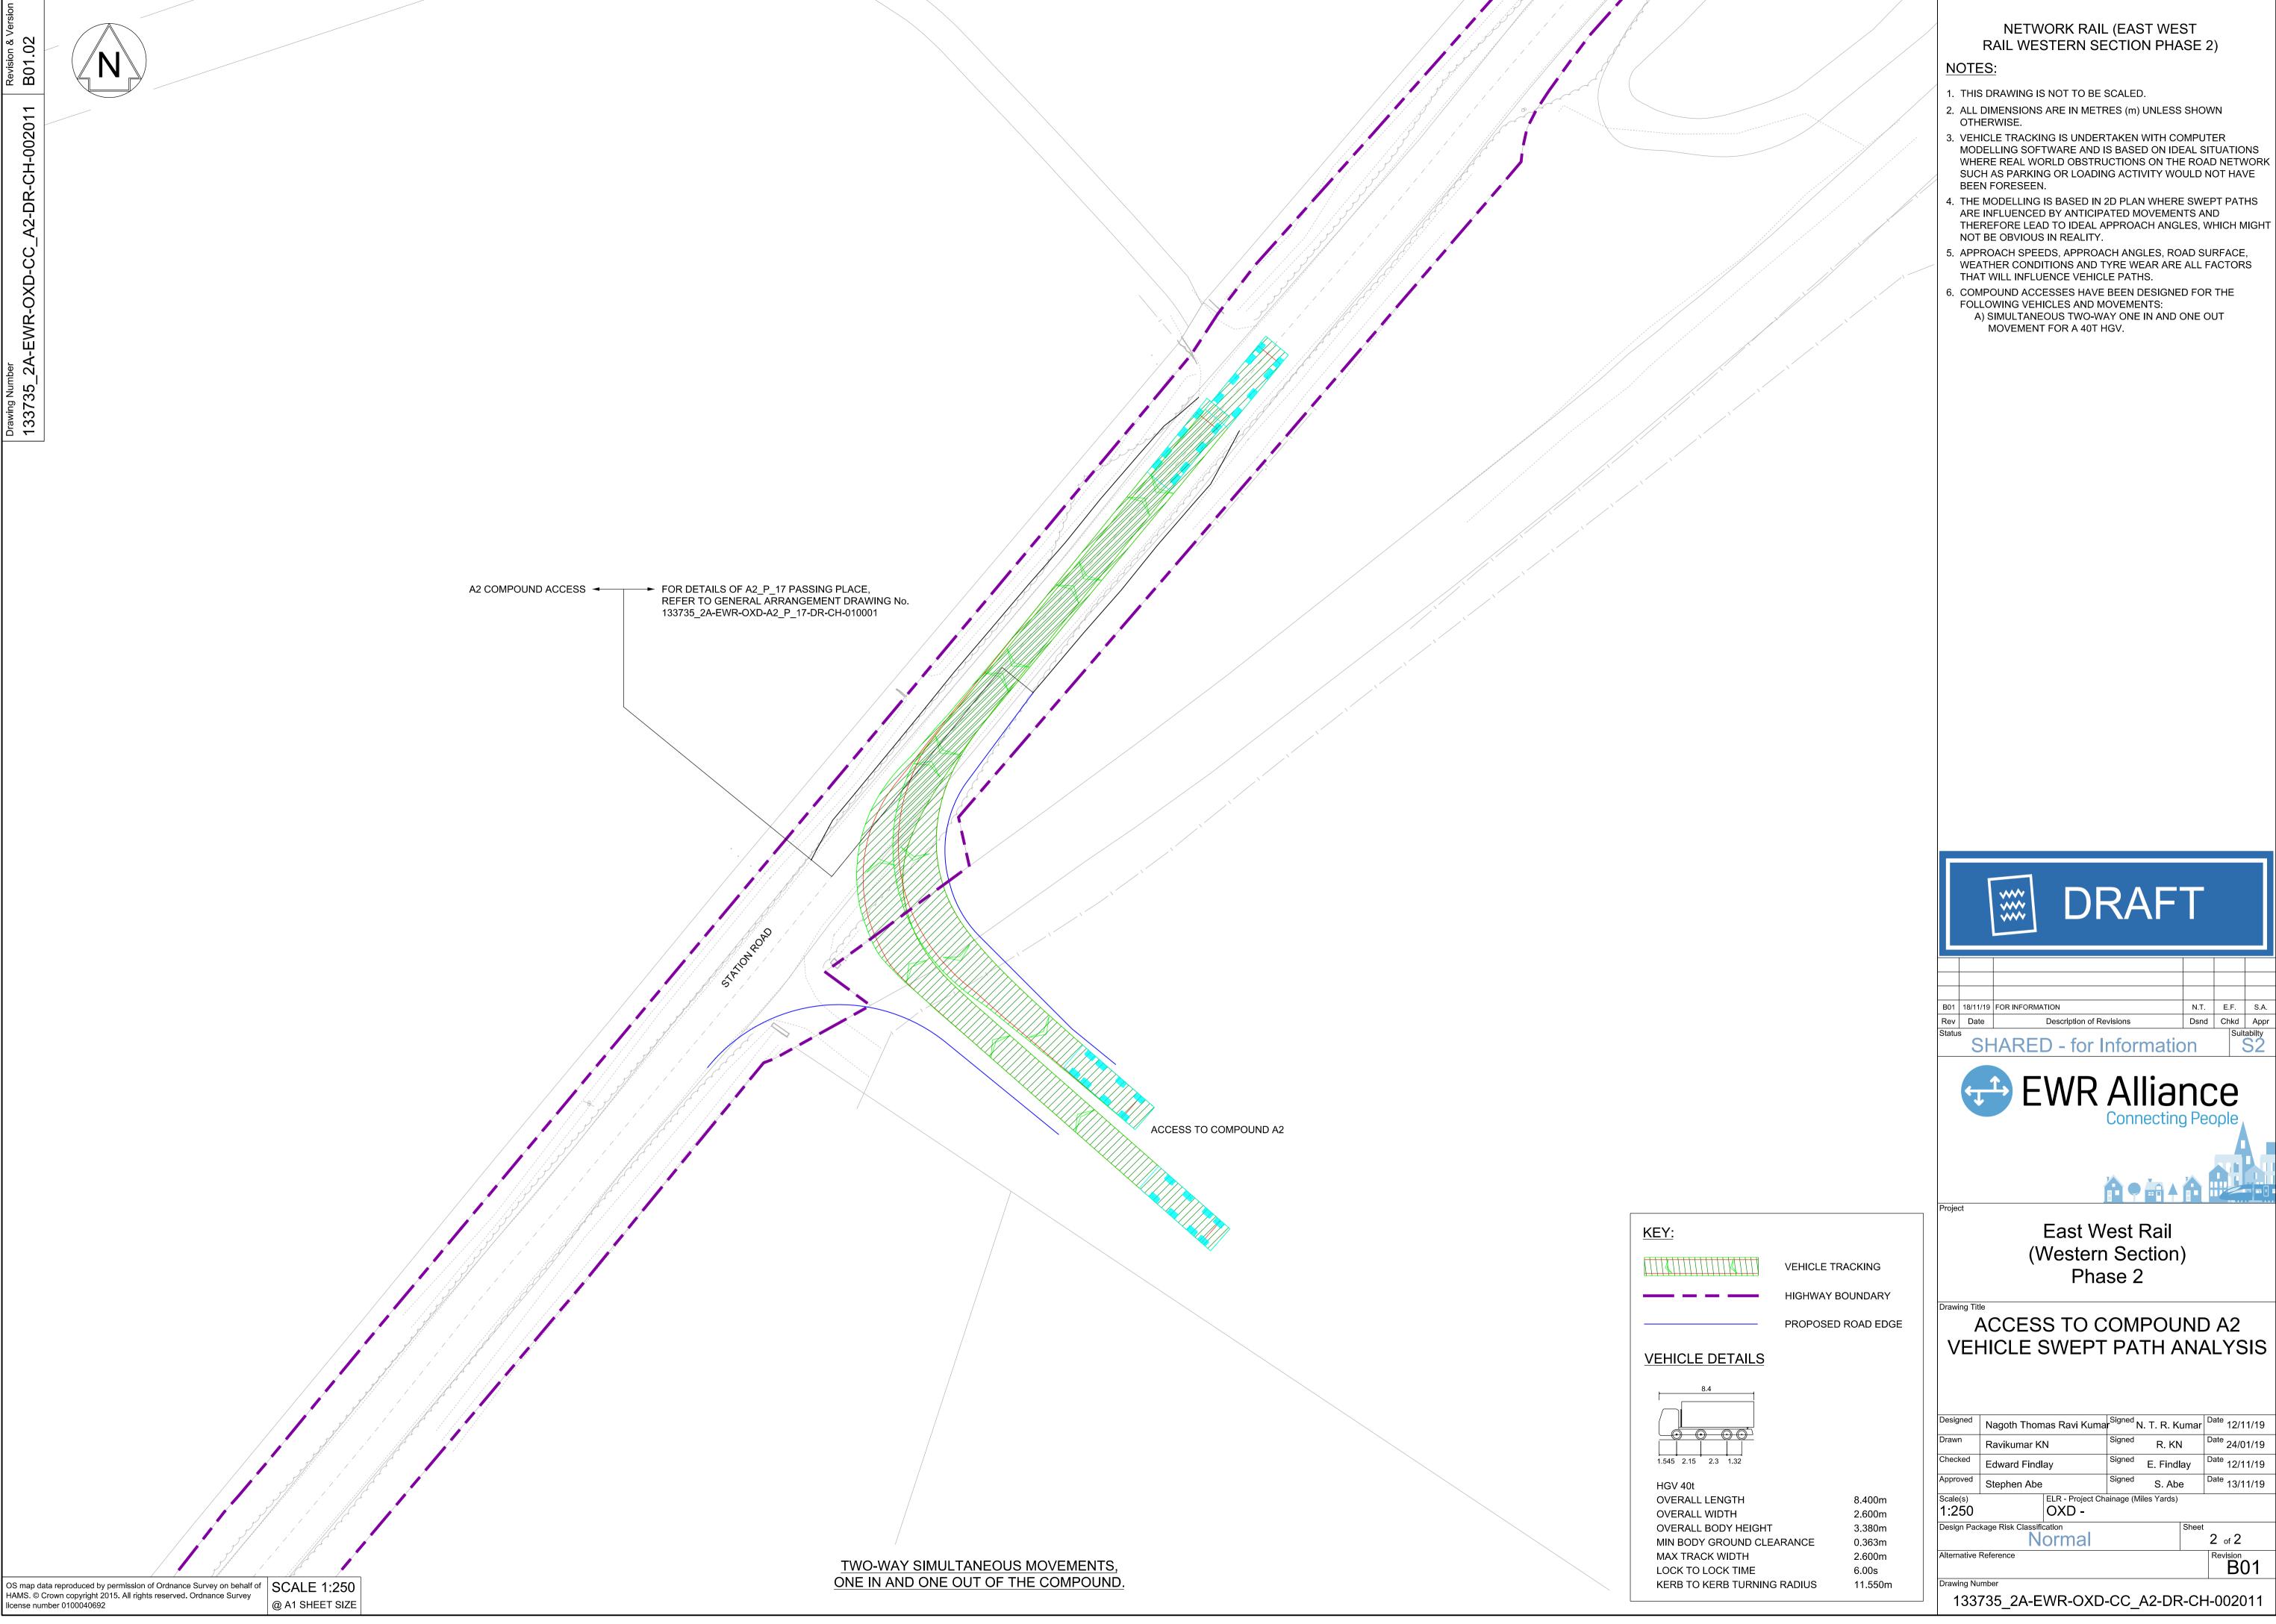

## NETWORK RAIL (EAST WEST RAIL WESTERN SECTION PHASE 2)

- 2. ALL DIMENSIONS ARE IN METRES (m) UNLESS SHOWN
- 3. THIS DRAWING IS TO BE READ IN CONJUNCTION WITH THE
- . THE EXACT LOCATION AND EXTENT OF BURIED SERVICES SHALL BE VERIFIED ON SITE PRIOR TO COMMENCEMENT OF THE WORKS. AGREEMENT WITH PRIVATE LANDOWNERS
- 5. THIS DRAWING SHOWS THE POSITION OF UTILITY COMPANIES APPARATUS KNOWN TO OPERATE IN THE AREA IMMEDIATELY ADJACENT TO AND WITHIN THE LAND TAKE BOUNDARY FOR
- 6. THE POSITIONS INDICATED FOR THE APPARATUS ARE BASED ON RECORDS PROVIDED BY NETWORK RAIL. THE ACCURACY OF THE DRAWING IS THEREFORE LIMITED BY THE ACCURACY OF THE RECORDS MAINTAINED BY THE UTILITY COMPANIES, THE METHODS AVAILABLE TO PROCESS / REPRODUCE THIS INFORMATION IN THE DRAWINGS AND THE AGE OF THE INFORMATION. THERE IS THE POSSIBILITY THAT APPARATUS HAS BEEN ADDED OR REMOVED SINCE THE RECORDS WERE
- 7. ALL SEARCHES MUST BE VERIFIED AND ESTABLISHED ON SITE BEFORE WORK COMMENCES. IT IS THE RESPONSIBILITY OF THE EWR ALLIANCE TO IDENTIFY AND LOCATE UTILITY PLANT PRIOR

SHARED - for Information | 52

East West Rail (Western Section) Phase 2