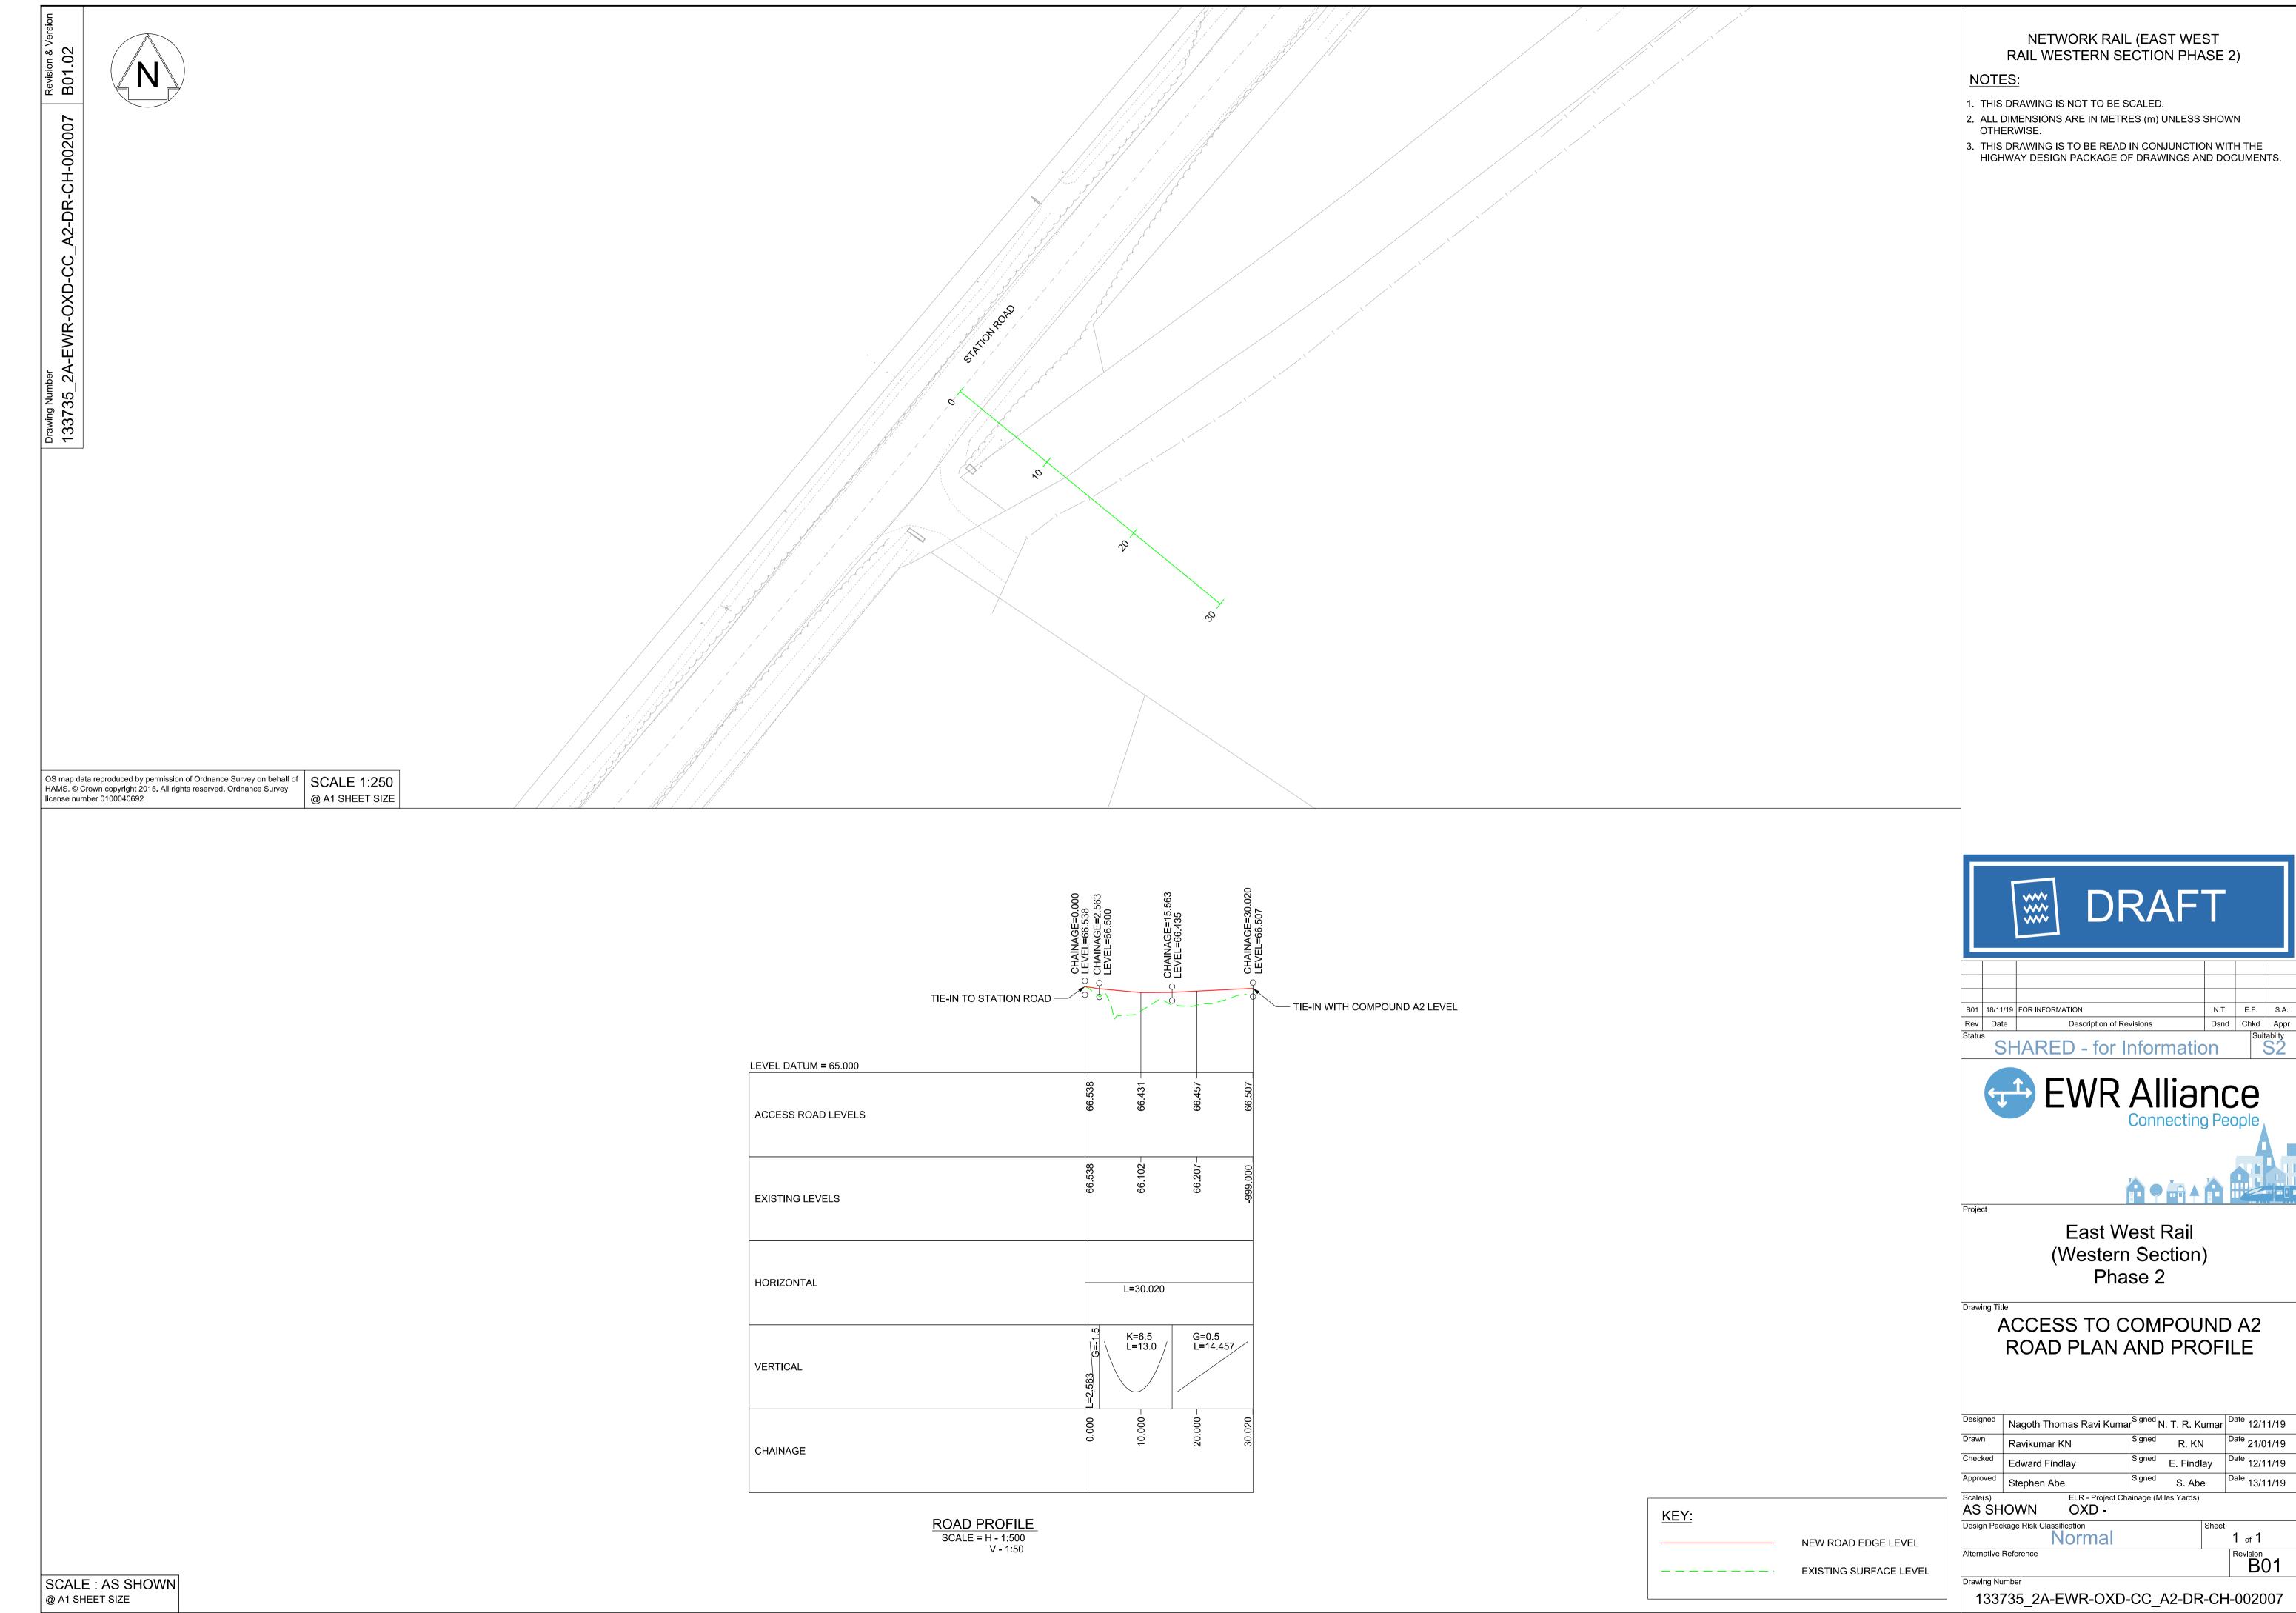

1 of 1

| Designed                                      | Nagoth Thomas Ravi Kum | N. T. R. Kumar                          | Date 12/11/19 |               |  |
|-----------------------------------------------|------------------------|-----------------------------------------|---------------|---------------|--|
| Drawn                                         | Ravikumar KN           | Signed                                  | R. KN         | Date 24/01/19 |  |
| Checked                                       | Edward Findlay         | Signed                                  | E. Findlay    | Date 12/11/19 |  |
| Approved                                      | Stephen Abe            | Signed                                  | S. Abe        | Date 13/11/19 |  |
| Scale(s) ELR - Project Chainage (Miles Yards) |                        |                                         |               |               |  |
| 4.0E0                                         | OVD                    | * , , , , , , , , , , , , , , , , , , , |               |               |  |