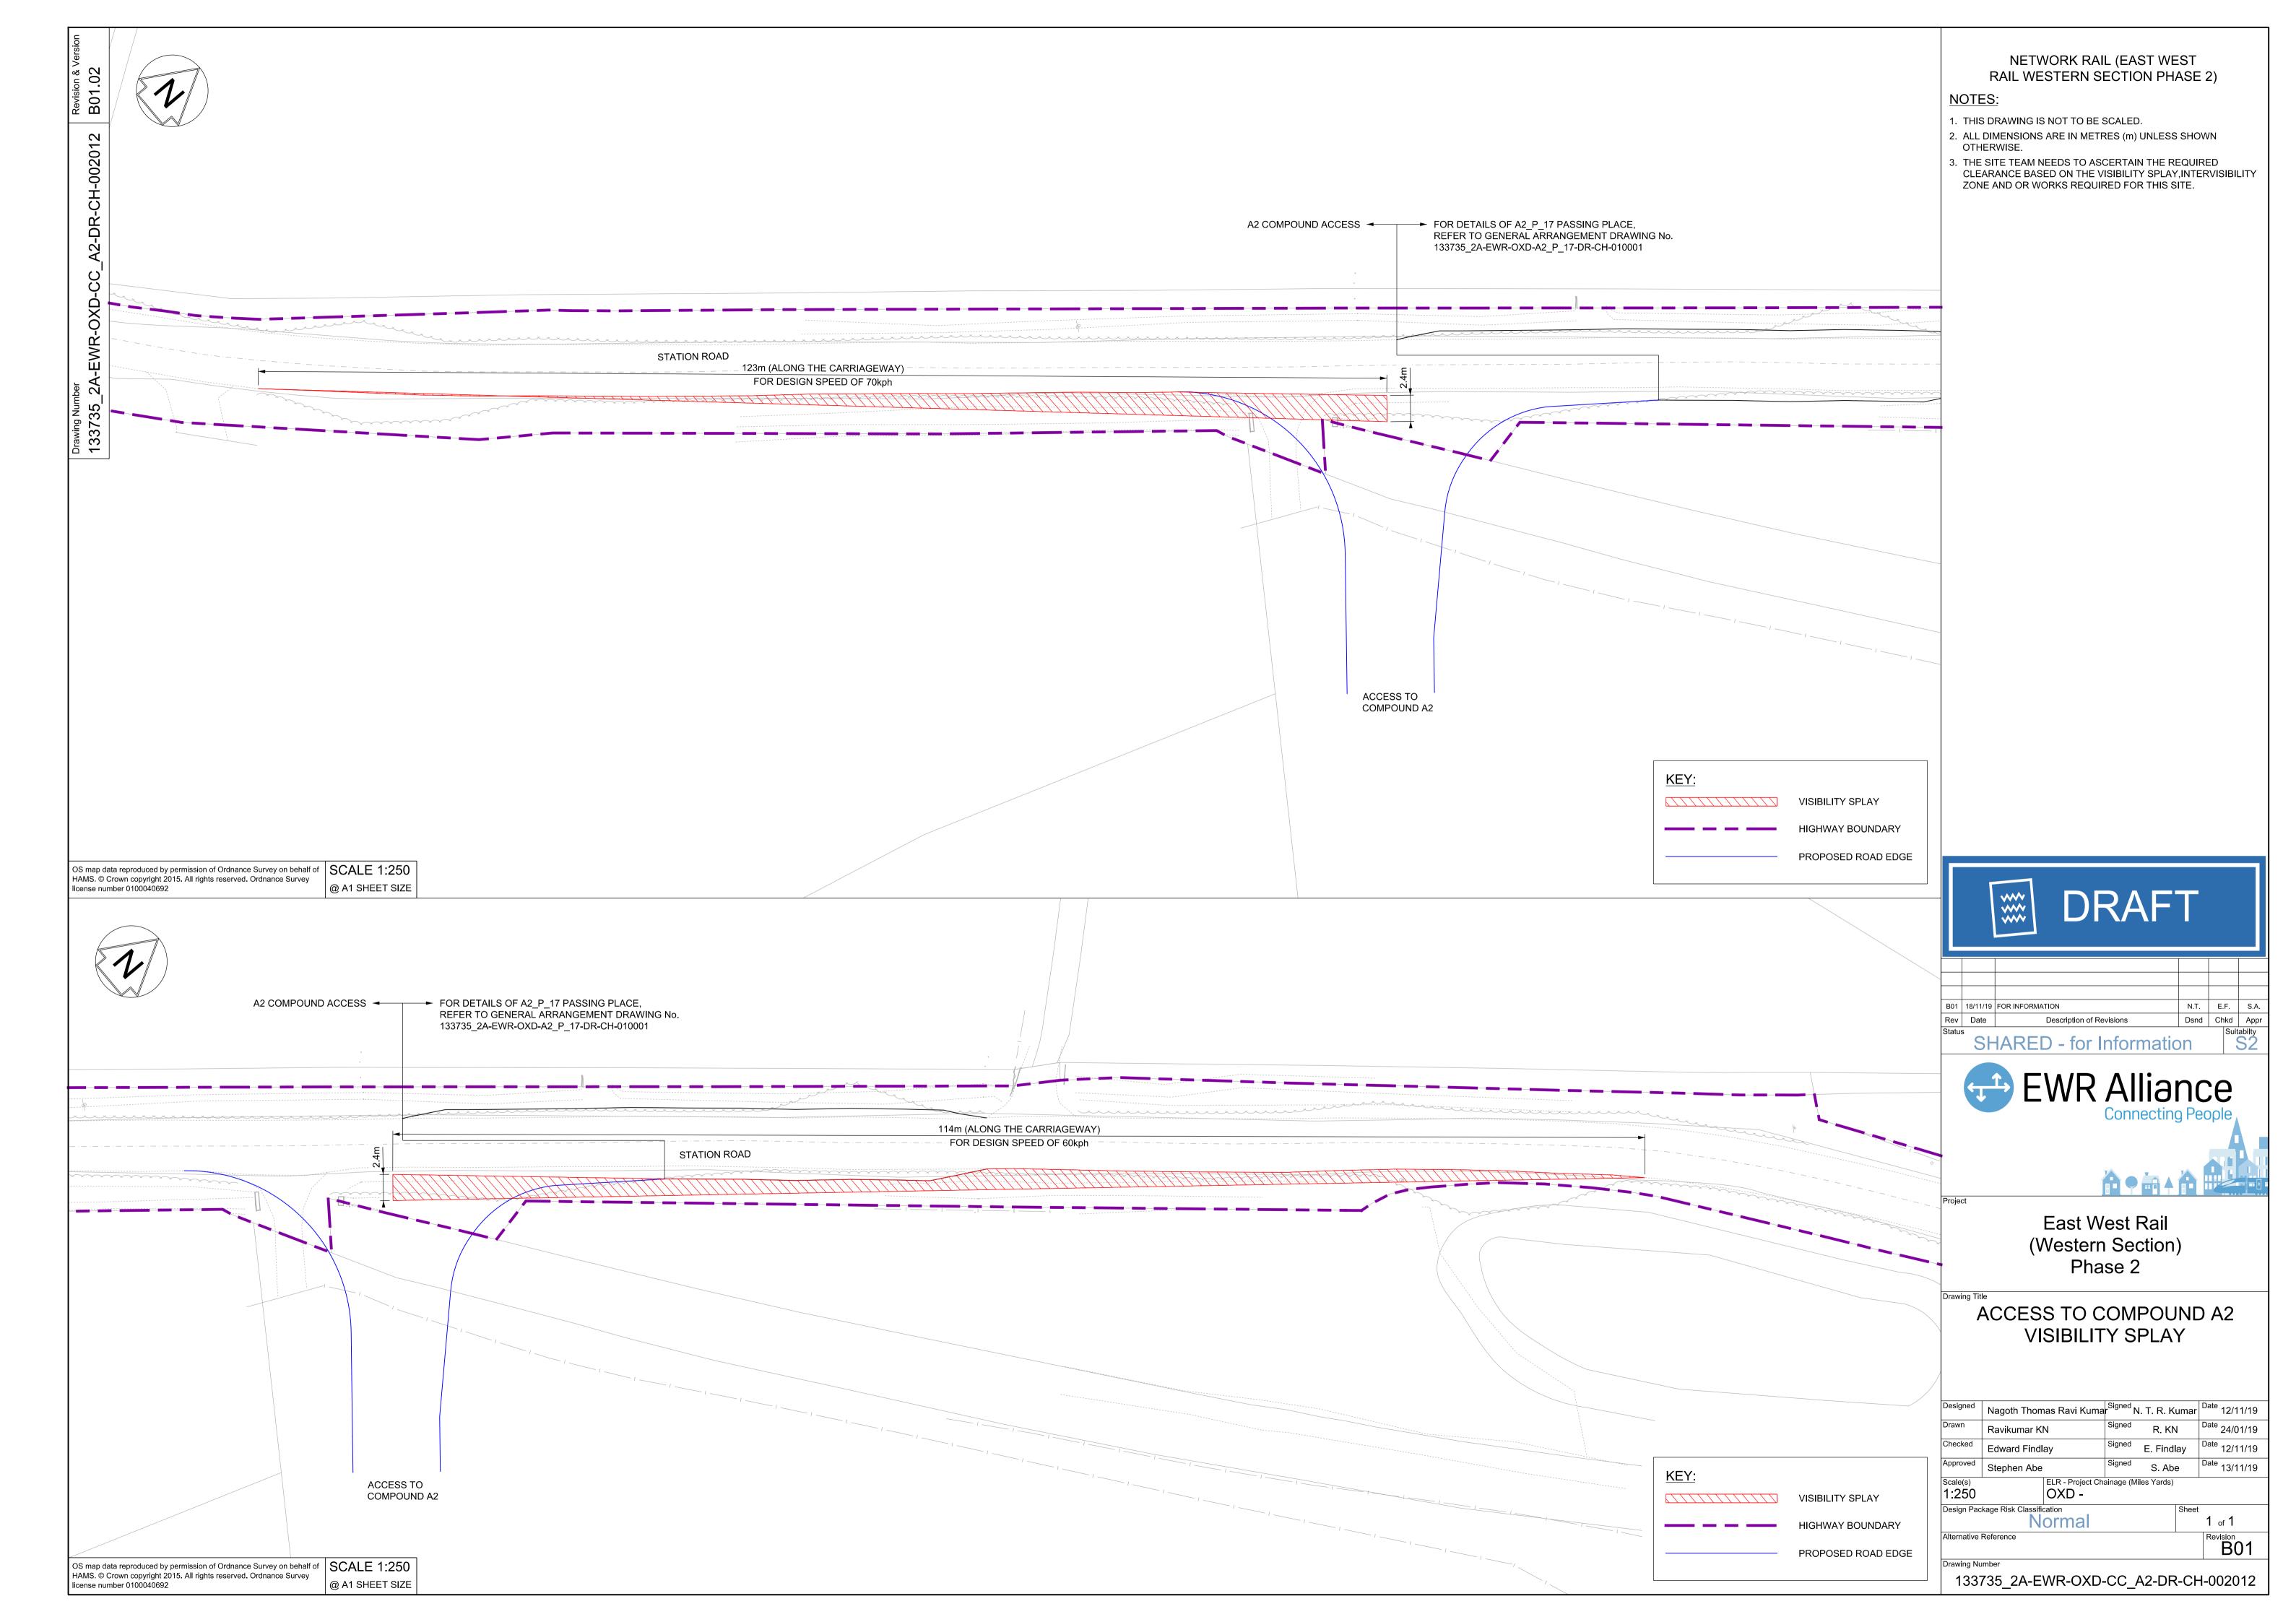

--|---------------|---------------|--|
| Drawn                                         | Ravikumar KN           | Signed                                  | R. KN         | Date 24/01/19 |  |
| Checked                                       | Edward Findlay         | Signed                                  | E. Findlay    | Date 12/11/19 |  |
| Approved                                      | Stephen Abe            | Signed                                  | S. Abe        | Date 13/11/19 |  |
| Scale(s) ELR - Project Chainage (Miles Yards) |                        |                                         |               |               |  |
| 4.0E0                                         | OVD                    | * , , , , , , , , , , , , , , , , , , , |               |               |  |