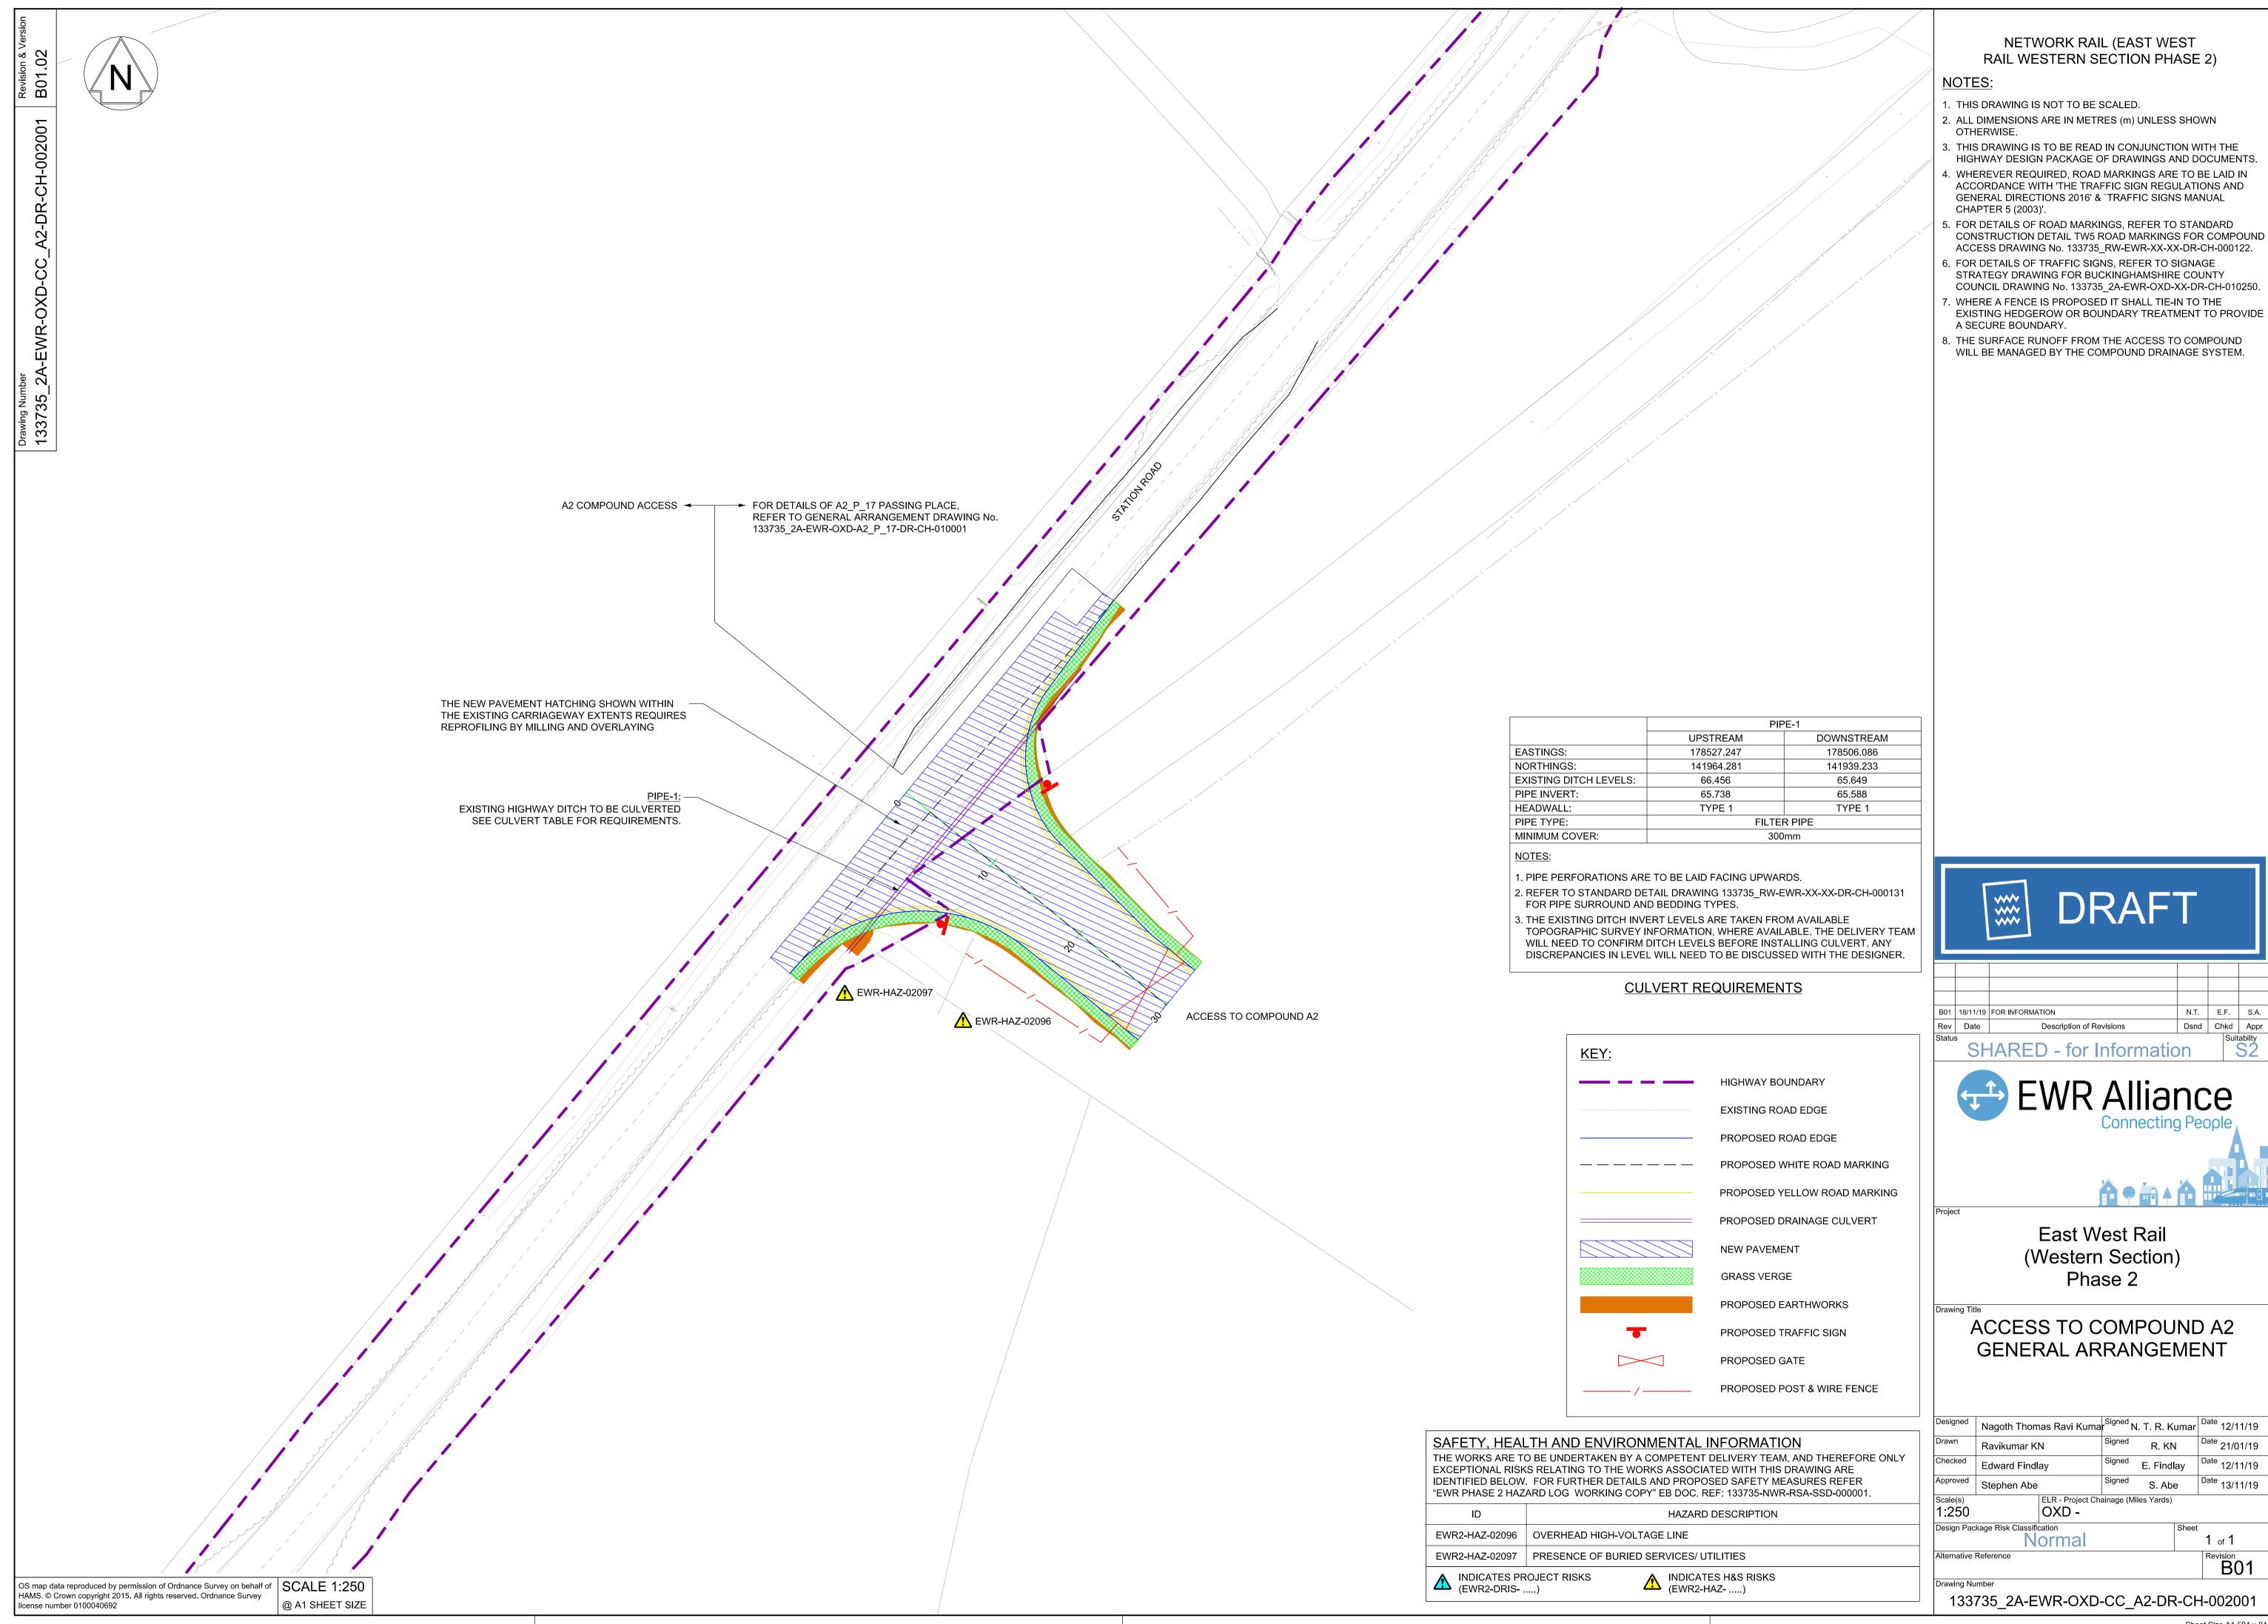

## NETWORK RAIL (EAST WEST RAIL WESTERN SECTION PHASE 2)

- 2. ALL DIMENSIONS ARE IN METRES (m) UNLESS SHOWN
- 3. THIS DRAWING IS TO BE READ IN CONJUNCTION WITH THE
- . THE EXACT LOCATION AND EXTENT OF BURIED SERVICES SHALL BE VERIFIED ON SITE PRIOR TO COMMENCEMENT OF THE WORKS. AGREEMENT WITH PRIVATE LANDOWNERS
- 5. THIS DRAWING SHOWS THE POSITION OF UTILITY COMPANIES APPARATUS KNOWN TO OPERATE IN THE AREA IMMEDIATELY ADJACENT TO AND WITHIN THE LAND TAKE BOUNDARY FOR
- 6. THE POSITIONS INDICATED FOR THE APPARATUS ARE BASED ON RECORDS PROVIDED BY NETWORK RAIL. THE ACCURACY OF THE DRAWING IS THEREFORE LIMITED BY THE ACCURACY OF THE RECORDS MAINTAINED BY THE UTILITY COMPANIES, THE METHODS AVAILABLE TO PROCESS / REPRODUCE THIS INFORMATION IN THE DRAWINGS AND THE AGE OF THE INFORMATION. THERE IS THE POSSIBILITY THAT APPARATUS HAS BEEN ADDED OR REMOVED SINCE THE RECORDS WERE
- 7. ALL SEARCHES MUST BE VERIFIED AND ESTABLISHED ON SITE BEFORE WORK COMMENCES. IT IS THE RESPONSIBILITY OF THE EWR ALLIANCE TO IDENTIFY AND LOCATE UTILITY PLANT PRIOR

| B01                         | 18/11/19 | FOR INFORMATION          | N.T.      | E.F | ₹. | S.A.   |
|-----------------------------|----------|--------------------------|-----------|-----|----|--------|
| Rev                         | Date     | Description of Revisions | Dsnd Chkd |     | κd | Appr   |
| SHARED - for Information S2 |          |                          |           |     |    | abilty |

SHARED - for Information | 52

East West Rail (Western Section) Phase 2