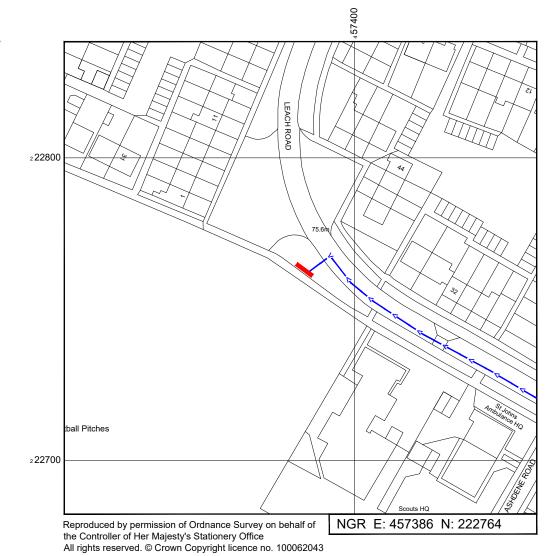

Reproduced by permission of Ordnance Survey on behalf of the Controller of Her Majesty's Stationery Office All rights reserved. © Crown Copyright licence no. 100062043

## SITE LOCATION PLAN

ite Name:

LEACH ROAD STREETWORKS

Site ID:

CWL16153

Address:

LEACH ROAD, KINGS END, BICESTER, OXFORDSHIRE, OX26 2JR

002 SITE LOCATION PLAN

3UK DNSW