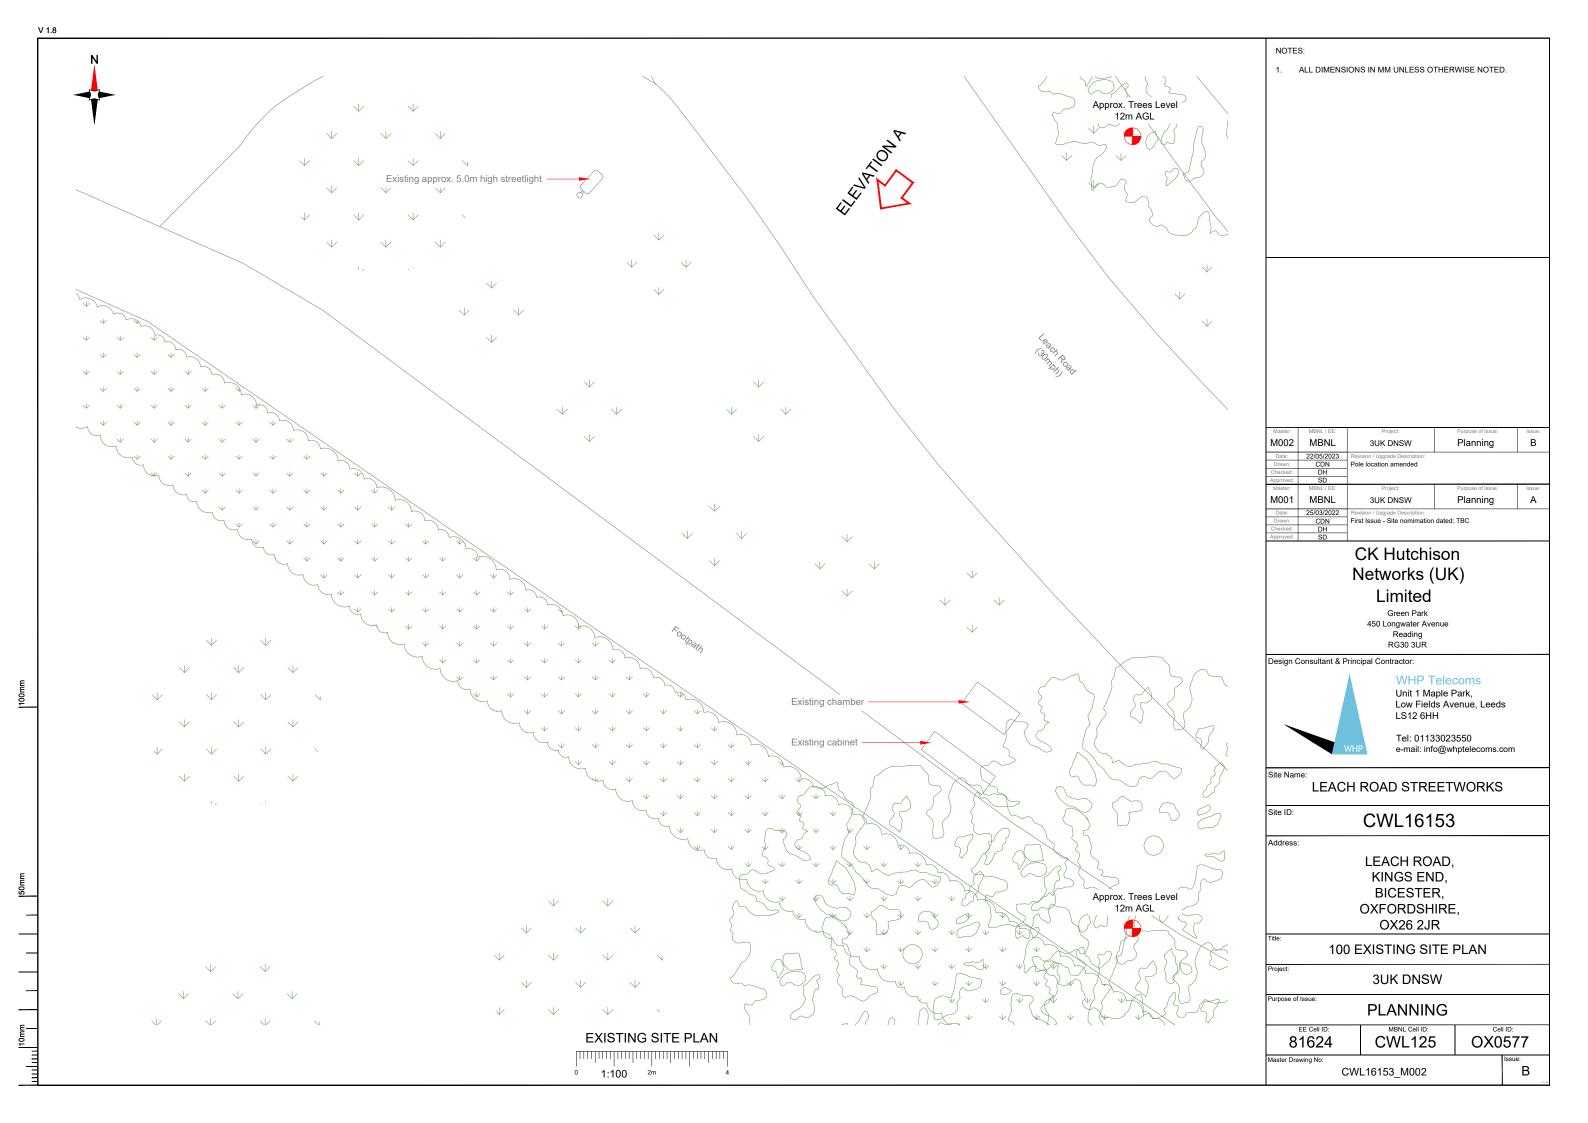

#### NOTES:

1. ALL DIMENSIONS IN MM UNLESS OTHERWISE NOTED.

Site Provider's Property Boundary: Access Route To Site

Access Route

→-->---

| Master:   | MBNL / EE: | Project:                                 | Purpose of Issue: | Issue: |
|-----------|------------|------------------------------------------|-------------------|--------|
| M002      | MBNL       | 3UK DNSW                                 | Planning          | В      |
| Date:     | 22/05/2023 | Revision / Upgrade Description:          |                   |        |
| Drawn:    | CDN        | Pole location amended                    |                   |        |
| Checked:  | DH         |                                          |                   |        |
| Approved: | SD         |                                          |                   |        |
| Master:   | MBNL / EE: | Project:                                 | Purpose of Issue: | Issue: |
| M001      | MBNL       | 3UK DNSW                                 | Planning          | Α      |
| Date:     | 25/03/2022 | Revision / Upgrade Description:          |                   |        |
| Drawn:    | CDN        | First Issue - Site nomimation dated: TBC |                   |        |
| Checked:  | DH         |                                          |                   |        |

## CK Hutchison Networks (UK) Limited

Green Park 450 Longwater Avenue Reading RG30 3UR

Design Consultant & Principal Contractor:

WHP Telecoms

Unit 1 Maple Park, Low Fields Avenue, Leeds LS12 6HH

Tel: 01133023550 e-mail: info@whptelecoms.com

ite Name:

LEACH ROAD STREETWORKS

Site ID:

CWL16153

Address:

LEACH ROAD, KINGS END, BICESTER, OXFORDSHIRE, OX26 2JR

002 SITE LOCATION PLAN

3UK DNSW

PLANNING MANU COLUD

81624 CWL125 OX0577

ster Drawing No: CWL16153 M002

M002