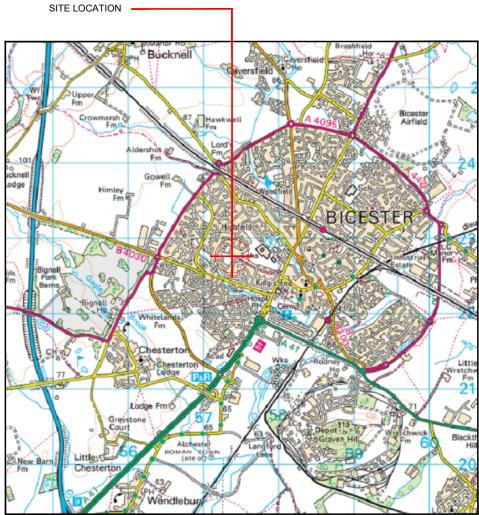

Reproduced by permission of Ordnance Survey on behalf of the Controller of Her Majesty's Stationery Office All rights reserved. © Crown Copyright licence no. 100062043

# SITE AREA PLAN

0 1:50,000 1km 2



SITE PHOTOGRAPH



## SITE LOCATION PLAN



### GOOGLE MAPS QR CODE

GOOGLE MAPS - https://goo.gl/maps/HsK4qa4RPhMLTGai7

GOOGLE STREETVIEW - https://goo.gl/maps/zgMzoPDurXjtbWHE9

#### NOTES:

1. ALL DIMENSIONS IN MM UNLESS OTHERWISE NOTED.

#### DIRECTIONS TO SITE:

Head north-west on M40. At junction 9, take the A34/A41 exit to Oxford/Newbury/Bicester. At Wendlebury Interchange, take the 3rd exit onto A41. At the roundabout, take the 3rd exit and stay on A41. Use the left 2 lanes to turn slightly left onto Oxford Rd/A41. At the roundabout, take the 2nd exit onto Oxford Rd/B4030. Us