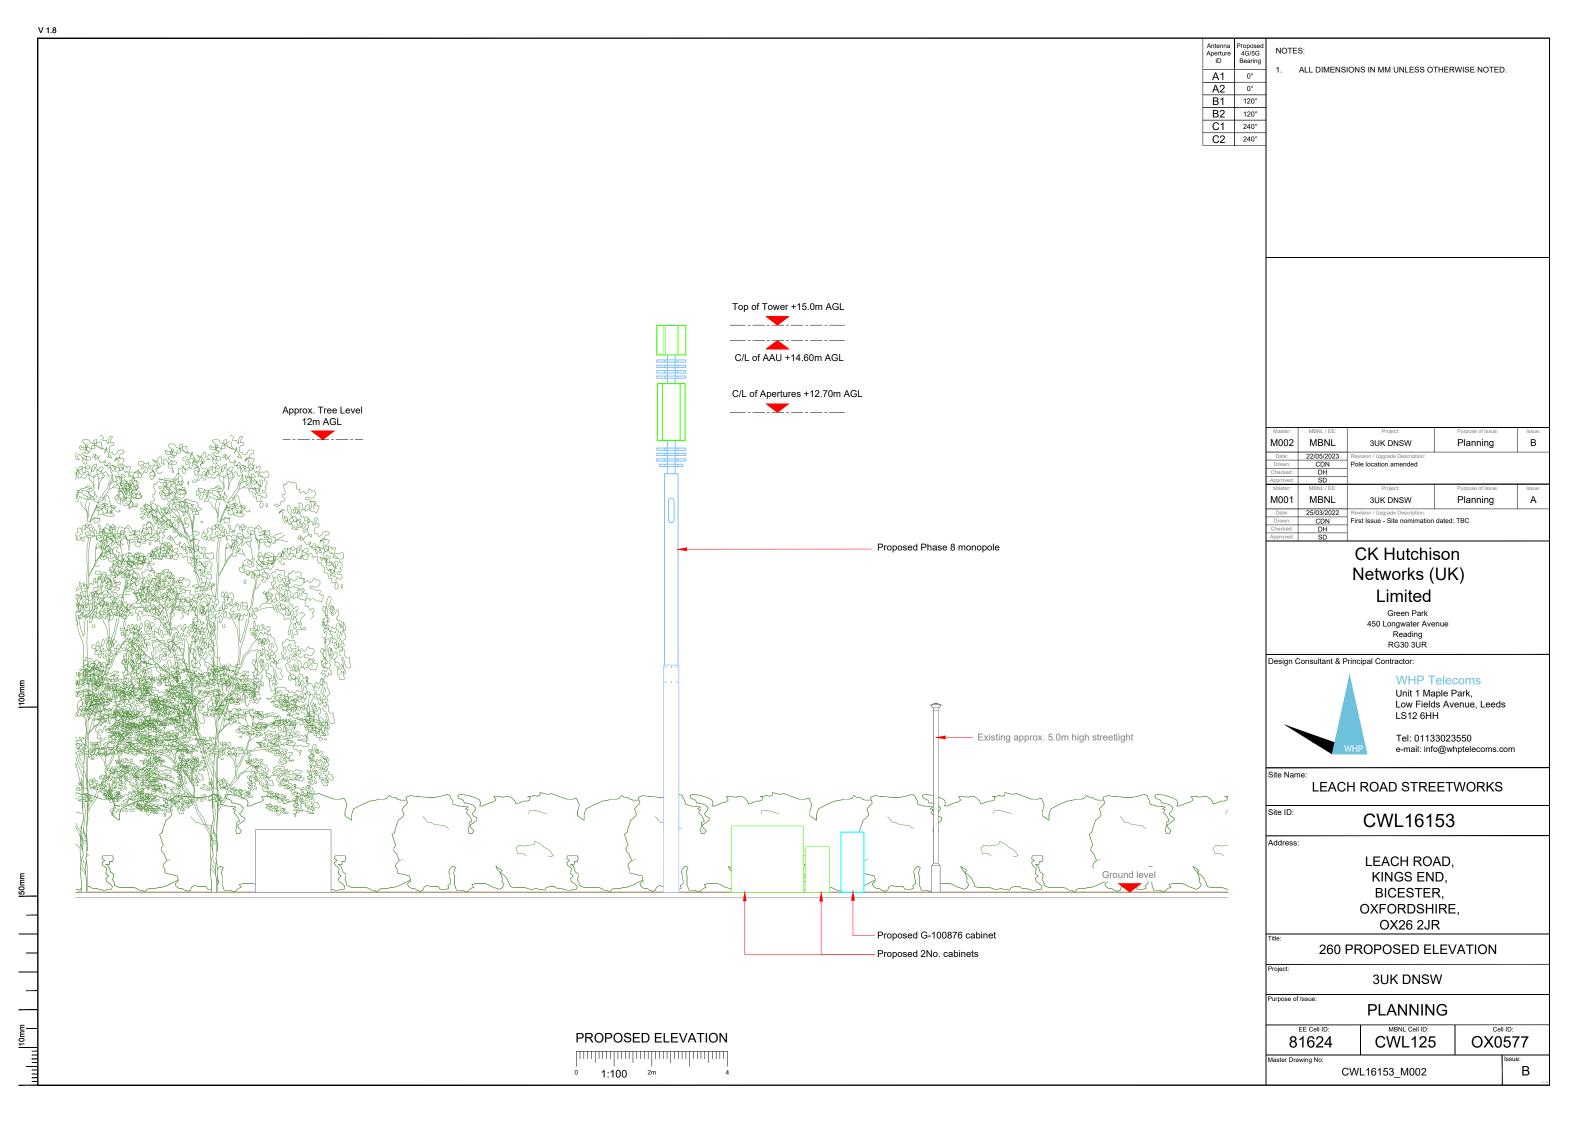

Α      |
| Date:     | 25/03/2022 | Revision / Upgrade Description:          |                   |        |
| Drawn:    | CDN        | First Issue - Site nomimation dated: TBC |                   |        |
| Checked:  | DH         |                                          |                   |        |

## CK Hutchison Networks (UK) Limited

Green Park 450 Longwater Avenue Reading RG30 3UR

Design Consultant & Principal Contractor:



WHP Telecoms

Unit 1 Maple Park, Low Fields Avenue, Leeds LS12 6HH

Tel: 01133023550 e-mail: info@whptelecoms.com

ite Name:

LEACH ROAD STREETWORKS

Site ID:

CWL16153

Address:

LEACH ROAD, KINGS END, BICESTER, OXFORDSHIRE, OX26 2JR

002 SITE LOCATION PLAN

3UK DNSW

PLANNING MANU COLUD

81624 CWL125 OX0577

ster Drawing No: CWL16153 M002

M002