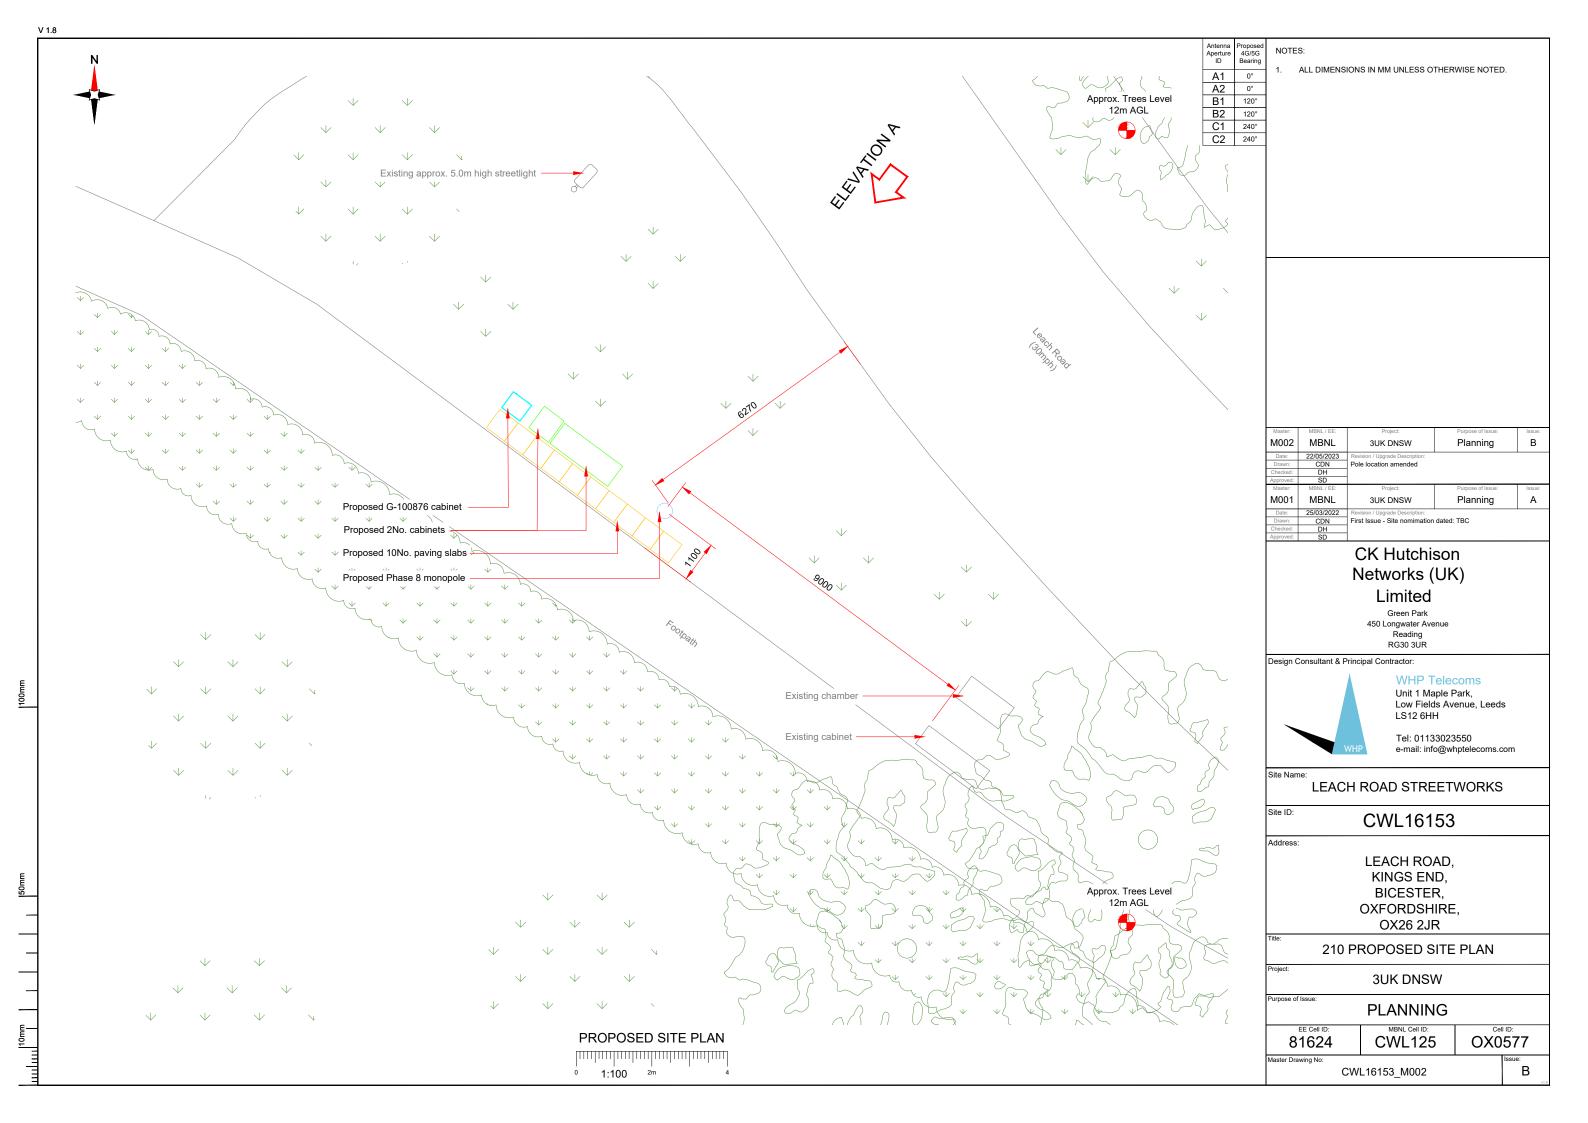

| Α      |
| Date:     | 25/03/2022 | Revision / Upgrade Description:          |                   |        |
| Drawn:    | CDN        | First Issue - Site nomimation dated: TBC |                   |        |
| Checked:  | DH         |                                          |                   |        |

## CK Hutchison Networks (UK) Limited

Green Park 450 Longwater Avenue Reading RG30 3UR

Design Consultant & Principal Contractor:



WHP Telecoms

Unit 1 Maple Park, Low Fields Avenue, Leeds LS12 6HH

Tel: 01133023550 e-mail: info@whptelecoms.com

ite Name:

LEACH ROAD STREETWORKS

Site ID:

CWL16153

Address:

LEACH ROAD, KINGS END, BICESTER, OXFORDSHIRE, OX26 2JR

002 SITE LOCATION PLAN

3UK DNSW

PLANNING MANU COLUD

81624 CWL125 OX0577

ster Drawing No: CWL16153 M002

M002