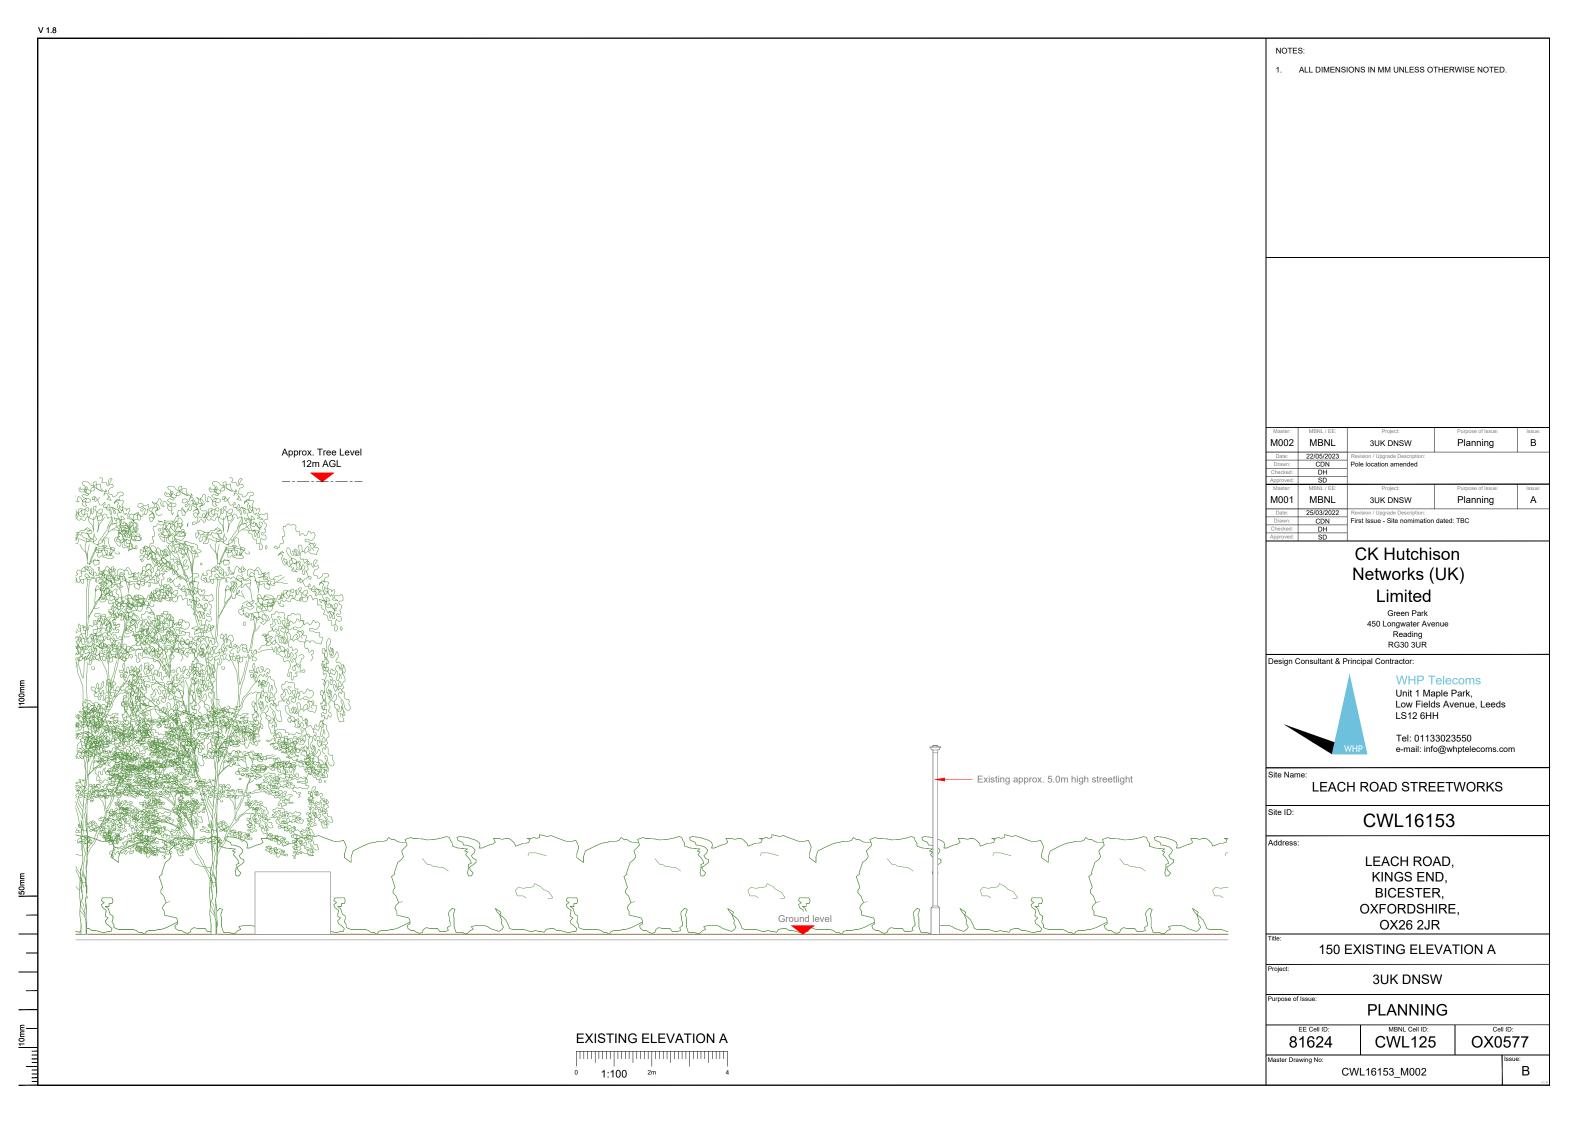

| Α      |
| Date:     | 25/03/2022 | Revision / Upgrade Description:          |                   |        |
| Drawn:    | CDN        | First Issue - Site nomimation dated: TBC |                   |        |
| Checked:  | DH         |                                          |                   |        |

## CK Hutchison Networks (UK) Limited

Green Park 450 Longwater Avenue Reading RG30 3UR

Design Consultant & Principal Contractor:



WHP Telecoms

Unit 1 Maple Park, Low Fields Avenue, Leeds LS12 6HH

Tel: 01133023550 e-mail: info@whptelecoms.com

ite Name:

LEACH ROAD STREETWORKS

Site ID:

CWL16153

Address:

LEACH ROAD, KINGS END, BICESTER, OXFORDSHIRE, OX26 2JR

002 SITE LOCATION PLAN

3UK DNSW

PLANNING MANU COLUD

81624 CWL125 OX0577

ster Drawing No: CWL16153 M002

M002