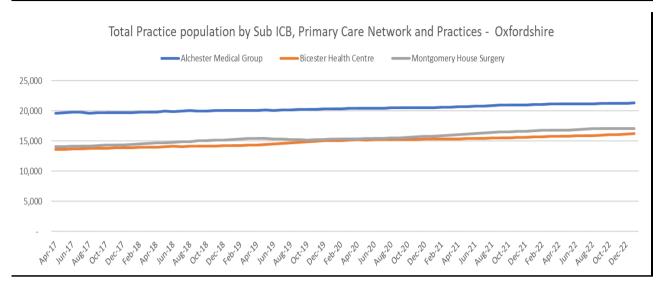

| Local Primary Care Network:                                                                          | Bicester                                                                                                                |                 |        |
|------------------------------------------------------------------------------------------------------|-------------------------------------------------------------------------------------------------------------------------|-----------------|--------|
| GP practices:                                                                                        | Practice population as at: 01/01/2023                                                                                   |                 |        |
|                                                                                                      | Alchester Medical Group                                                                                                 | Population:     | 21,297 |
|                                                                                                      | Bicester Health Centre                                                                                                  | Population:     | 16,216 |
|                                                                                                      | Montgomery House Surgery                                                                                                | Population:     | 17,093 |
|                                                                                                      |                                                                                                                         | Total:          | 54,606 |
| Nearest practice to the location:                                                                    | Montgomery House Surgery / Bicester Health Centre                                                                       |                 |        |
| Predicted population increase:<br>Calculated by the formula (2.4 x<br>number of proposed dwellings). | 3804                                                                                                                    |                 |        |
| Capacity issues:                                                                                     | Significant                                                                                                             |                 |        |
| Accomodation issues:                                                                                 | Insufficient Consulting rooms to cope with increased population growth as a direct result of the increase in dwellings. |                 |        |
| Proposed planning solution:                                                                          | BOB ICB requests CIL and / or s106 financia                                                                             | al contribution |        |