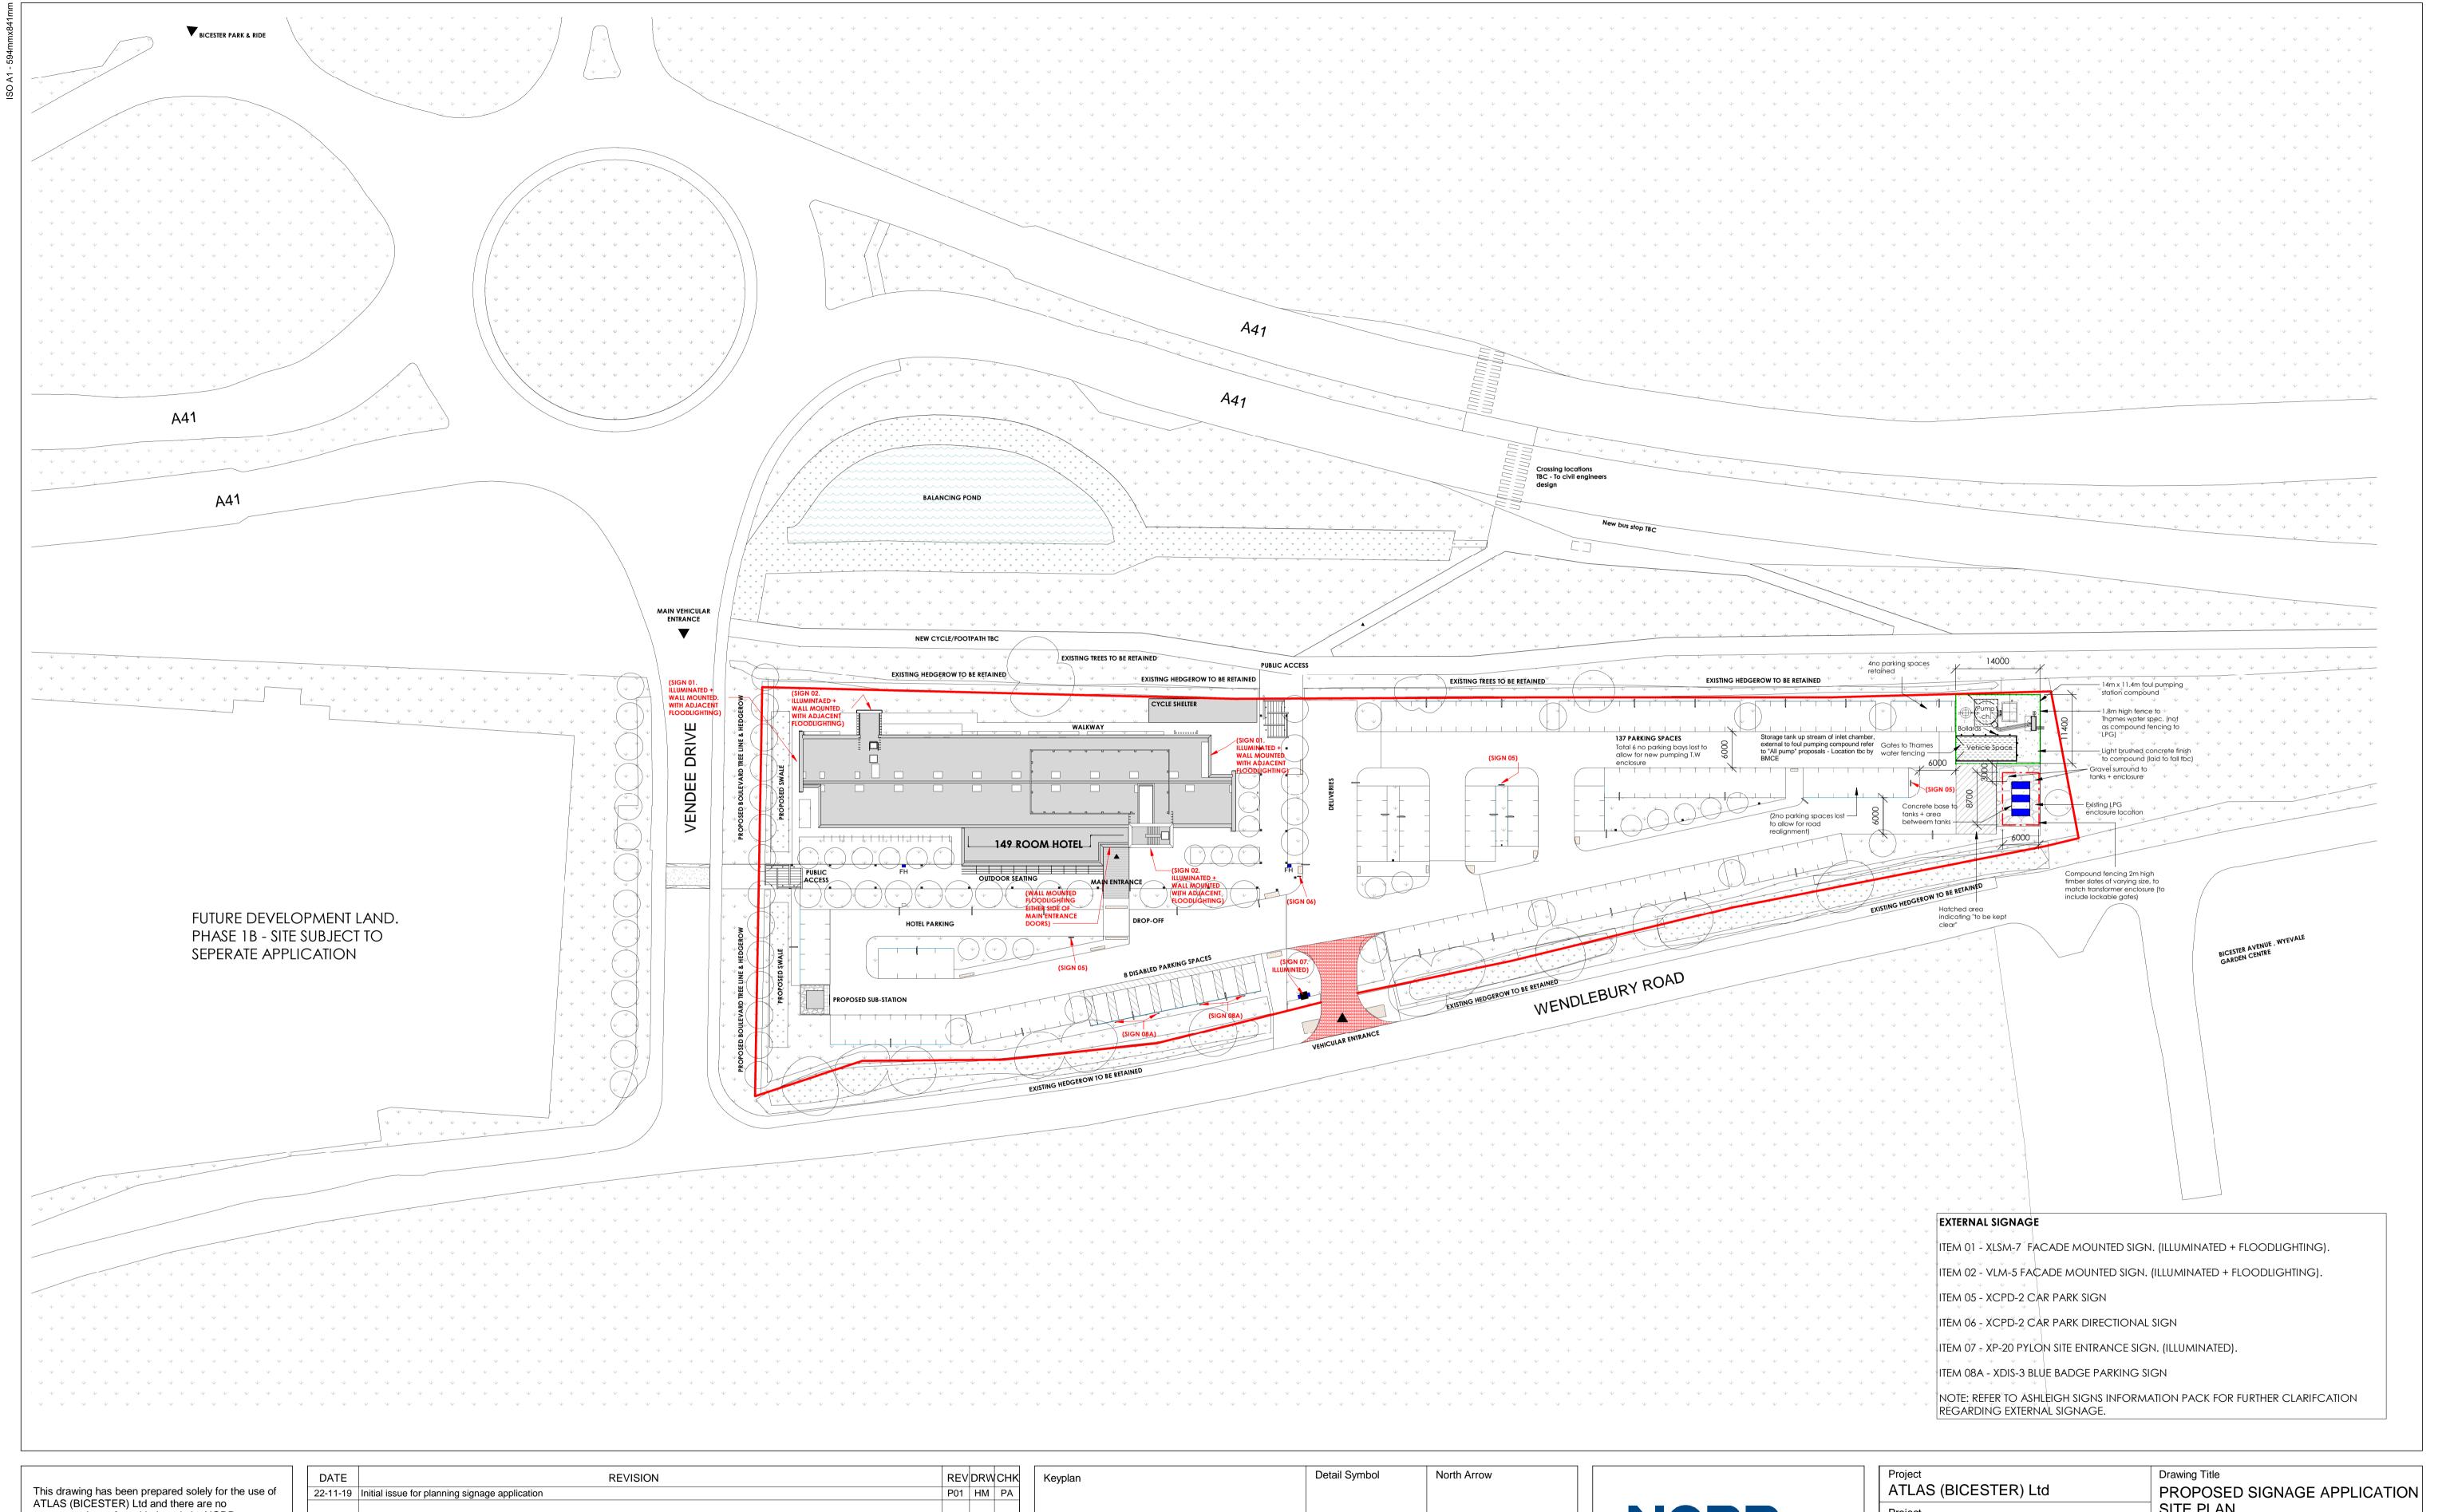

Constructors must only work to figured dimensions which are to be checked on site. Do not scale from hard copy drawings

| DATE    | REVISION                                       | REV | /DRW | ∤CHK     |
|---------|------------------------------------------------|-----|------|----------|
| 2-11-19 | Initial issue for planning signage application | P01 | НМ   | PA       |
|         |                                                |     |      |          |
|         |                                                |     |      | -        |
|         |                                                |     |      |          |
|         |                                                |     |      |          |
|         |                                                |     |      |          |
|         |                                                |     |      |          |
|         |                                                |     |      |          |
|         |                                                |     |      |          |
|         |                                                |     |      |          |
|         |                                                |     |      |          |
|         |                                                |     |      |          |
|         | <u></u>                                        |     |      | <u> </u> |

| plan | Detail Symbol        | North Arrow |
|------|----------------------|-------------|
|      | Detail No. Sheet No. | True        |

NORR Consultants Limited.
An Ingenium International Company

Tennyson House, 159 - 165 Great Portland Street, London W1W 5PA England, UK norr.com

| Project ATLAS (BIC             | ESTER) Ltd      | Drawing Title PROPOSED SIGNAGE APPLICATION |             |  |
|--------------------------------|-----------------|--------------------------------------------|-------------|--|
| Project BICESTER GATEWAY HOTEL |                 | SITE PLAN                                  |             |  |
| Drawn<br>HM                    | Date 20/11/2019 | Sheet Status<br>S2 - FOR INFORMATION       |             |  |
| Checked<br>PA                  | Date 20/11/2019 | Project No. IALN1700034                    |             |  |
| Scale 1:500 @ A1               |                 | Drawing No. BGH-NOR-SP-A-1012              | Rev.<br>P01 |  |