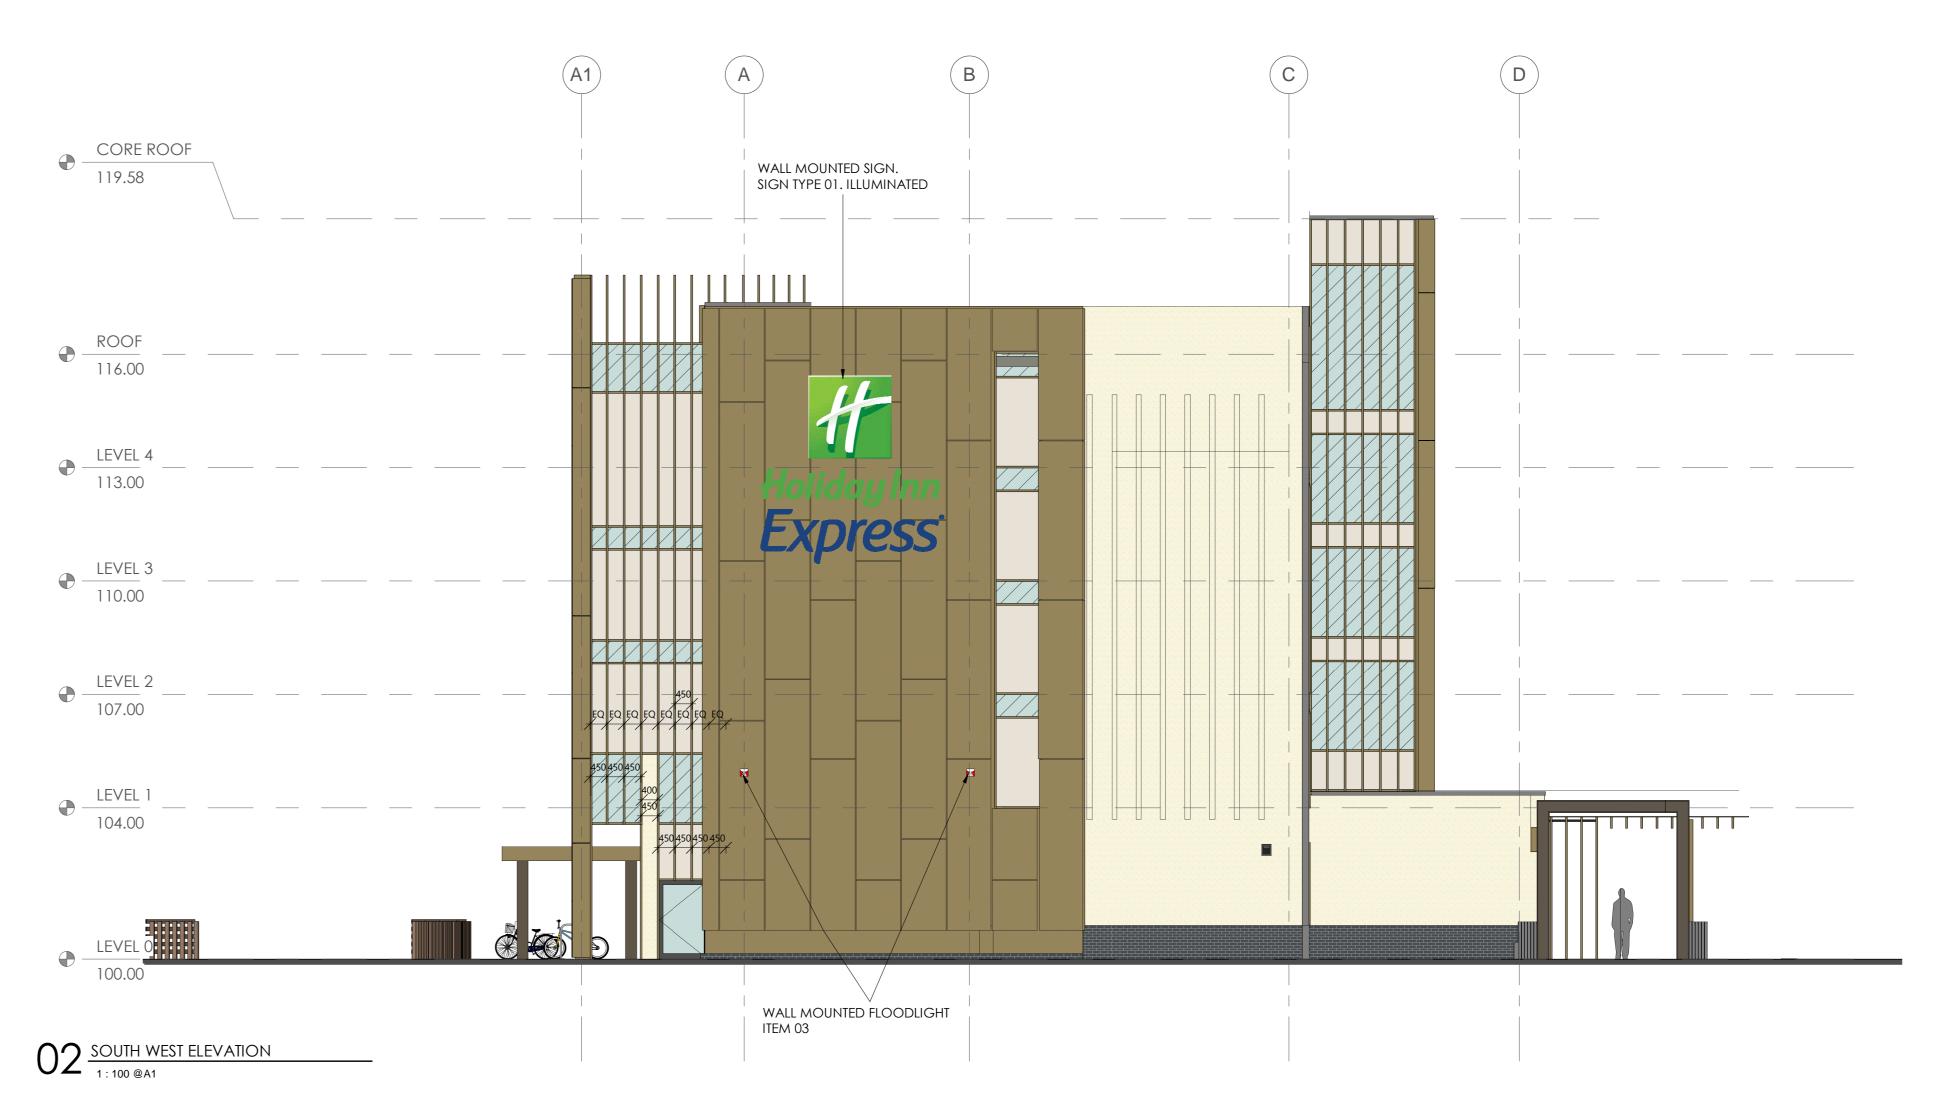

REFER TO ASHLEIGH SIGN PROPOSAL DOCUMENT 135667 REV B FOR SIGNAGE + ILLUMINATION DETAILS

|                                                                                                                                                                                                                                                                                                                                     | DATE       | REVISION                            | RE' | /DR\ | W CI | ĸ |
|-------------------------------------------------------------------------------------------------------------------------------------------------------------------------------------------------------------------------------------------------------------------------------------------------------------------------------------|------------|-------------------------------------|-----|------|------|---|
| This drawing has been prepared solely for the use of ATLAS (BICESTER) Ltd and there are no representations of any kind made by Norr Consultants Limited to any party with whom Norr Consultants Limited has not entered into a contract                                                                                             | 04-11-19 F | First Issue for signage application | C0° | I HM | И Р. | _ |
| This drawing must not be used, reproduced or revised without written permission.  This drawing shall not be used for construction purposes until the "CONSTRUCTION" status appears under the Sheet Status.  Constructors must only work to figured dimensions which are to be checked on site. Do not scale from hard copy drawings |            |                                     |     |      |      |   |