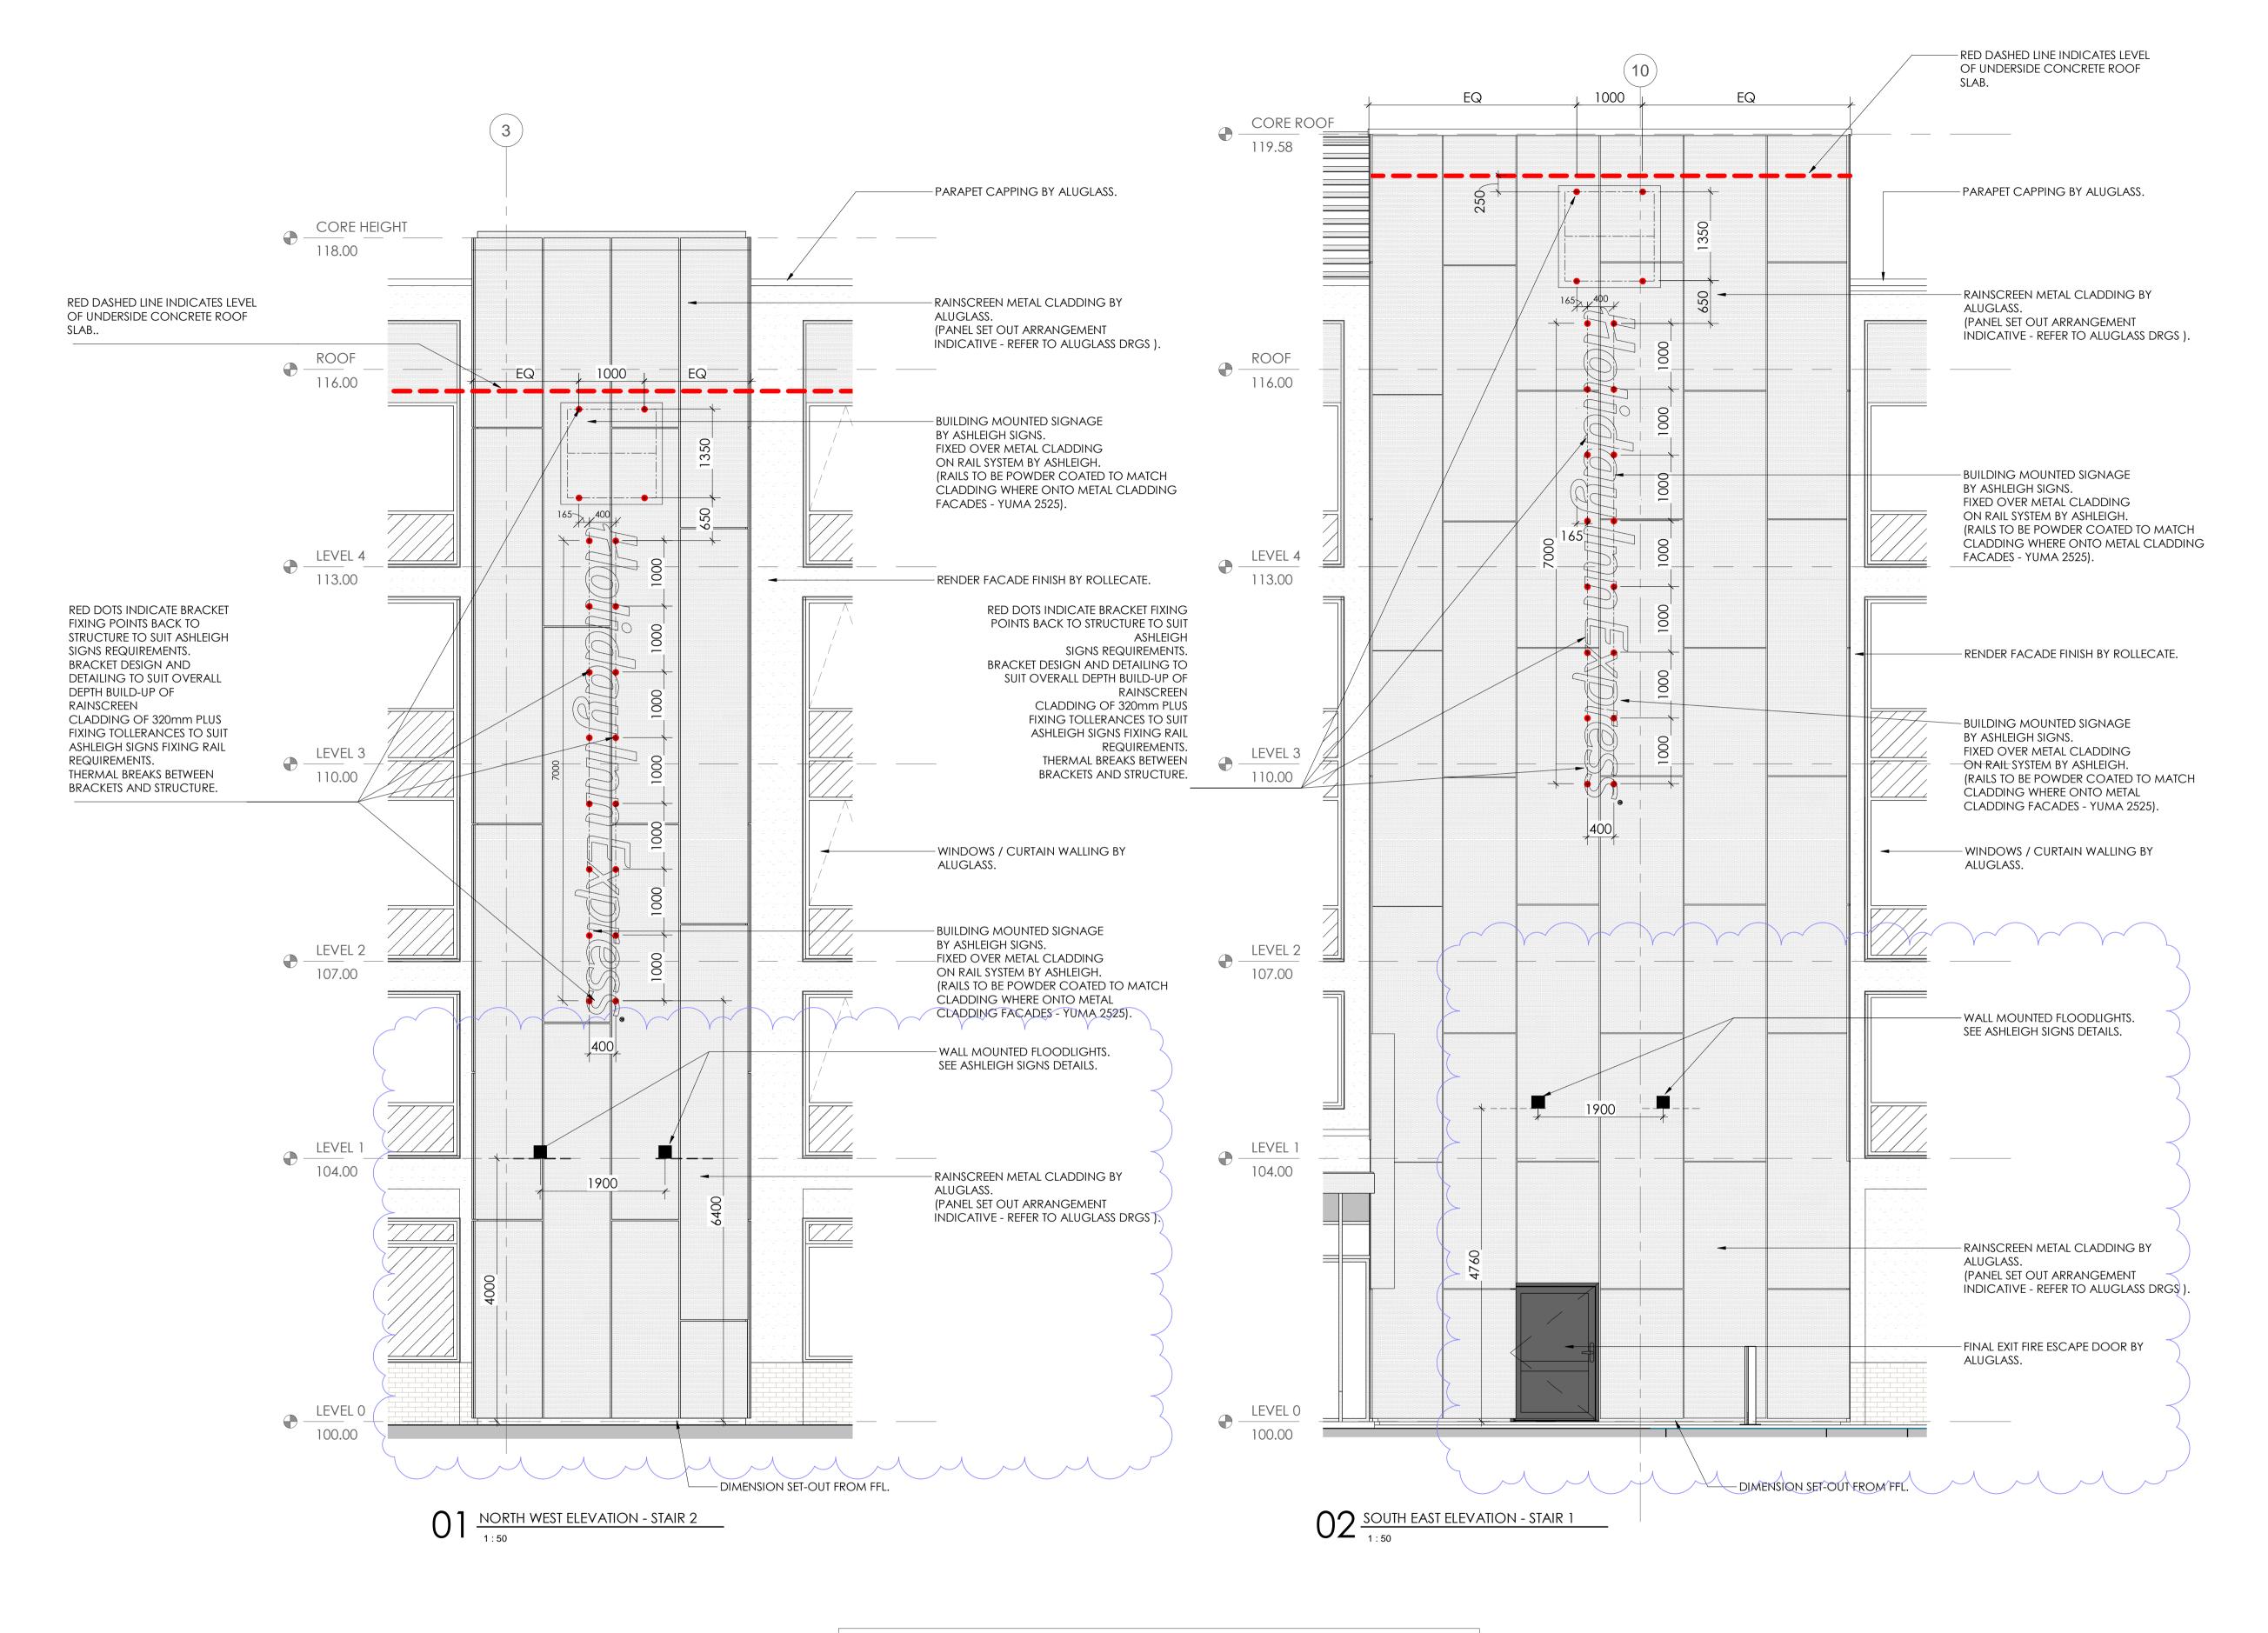

PLEASE NOTE THE METAL PANEL JOINT LINE LOCATIONS VERTICAL AND HORIZONTAL ARE INDICATIVE ON NORR DRAWING. THE SIGNAGE SUPPORT LOCATIONS INDICATED ARE TO BE REVIEWED BY ALUGLASS TO CHECK FOR IMPACT OF PROPOSED SIGNAGE SUPPORTS ON THE PROPOSED PANEL JOINT + FRAMING LOCATIONS.