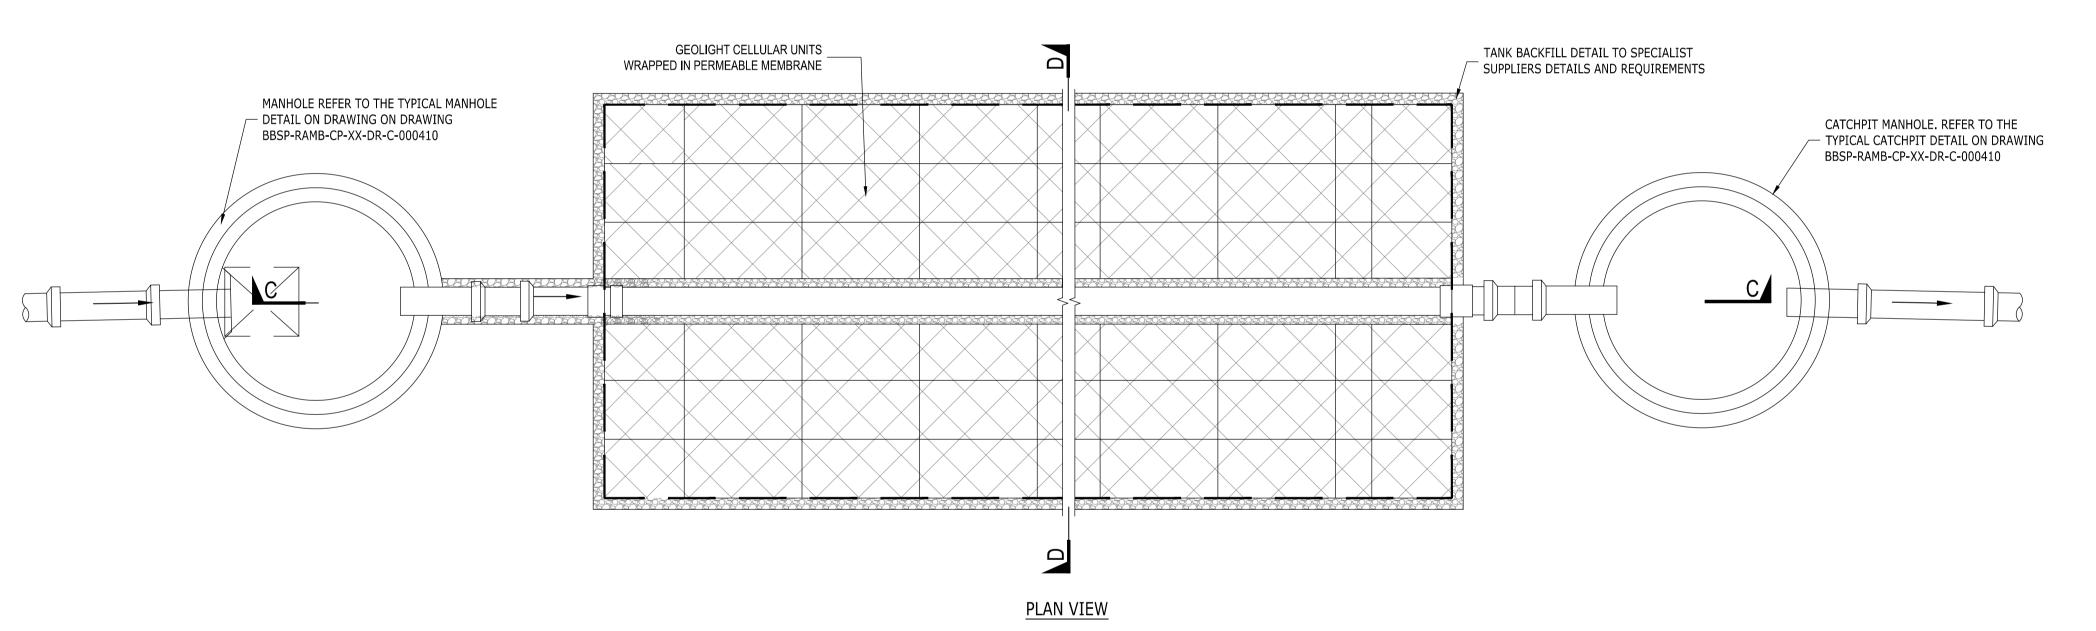

## TYPICAL SOAKAWAY MODULAR TANK DETAIL (SDS GEOLIGHT TANK, OR SIMILAR APPROVED)

SECTION D-D

DPYRIGHT RAMBOLL UK LIMITED. ALL RIGHTS RESERVED. THIS DOCUMENT IS ISSUED FOR THE PARTY WHO COMMISSIONED IT AND FOR THE SPECIFIC PURPOSE CONNECTED WITH THE PROJECT ONLY. IT SHOULD NOT BE RELIED UPON BY ANY OTHER PARTY OR USEI FOR ANY OTHER PURPOSE. RAMBOLL ACCEPTS NO RESPONSIBILITY OR LIABILITY WHICH MAY ARISE FROM RELIANCE OR USE OF THIS DOCUMENT OR THE DATA CONTAINED HEREI BY ANY OTHER PARTY OR FOR ANY OTHER PURPOSE.