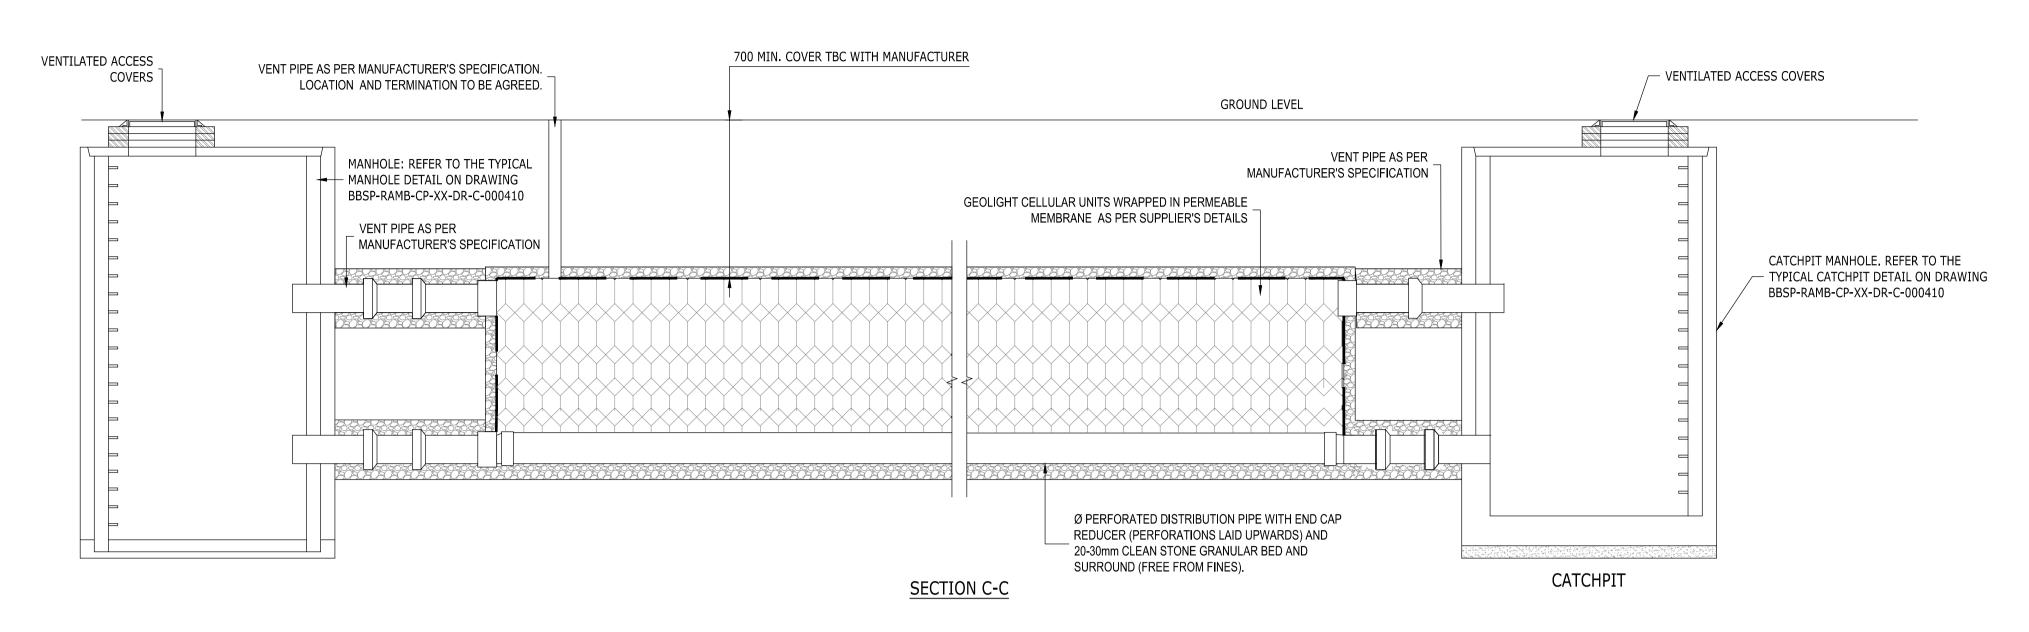

## TYPICAL SOAKAWAY MODULAR TANK DETAIL (SDS GEOLIGHT TANK, OR SIMILAR APPROVED)

SECTION D-D

DPYRIGHT RAMBOLL UK LIMITED. ALL RIGHTS RESERVED. THIS DOCUMENT IS ISSUED FOR THE PARTY WHO COMMISSIONED IT AND FOR THE SPECIFIC PURPOSE CONNECTED WITH THE PROJECT ONLY. IT SHOULD NOT BE RELIED UPON BY ANY OTHER PARTY OR USEI FOR ANY OTHER PURPOSE. RAMBOLL ACCEPTS NO RESPONSIBILITY OR LIABILITY WHICH MAY ARISE FROM RELIANCE OR USE OF THIS DOCUMENT OR THE DATA CONTAINED HEREI BY ANY OTHER PARTY OR FOR ANY OTHER PURPOSE.