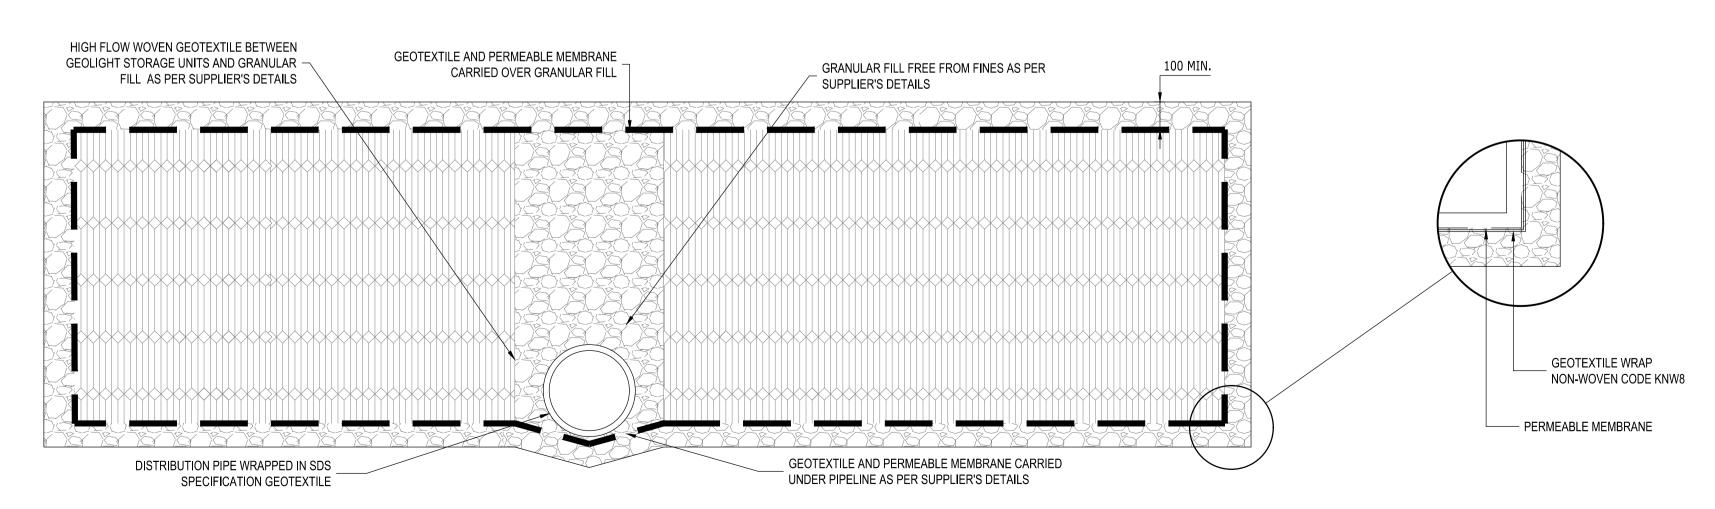

## TYPICAL SOAKAWAY MODULAR TANK DETAIL (SDS GEOLIGHT TANK, OR SIMILAR APPROVED)

SECTION D-D

DPYRIGHT RAMBOLL UK LIMITED. ALL RIGHTS RESERVED. THIS DOCUMENT IS ISSUED FOR THE PARTY WHO COMMISSIONED IT AND FOR THE SPECIFIC PURPOSE CONNECTED WITH THE PROJECT ONLY. IT SHOULD NOT BE RELIED UPON BY ANY OTHER PARTY OR USEI FOR ANY OTHER PURPOSE. RAMBOLL ACCEPTS NO RESPONSIBILITY OR LIABILITY WHICH MAY ARISE FROM RELIANCE OR USE OF THIS DOCUMENT OR THE DATA CONTAINED HEREI BY ANY OTHER PARTY OR FOR ANY OTHER PURPOSE.