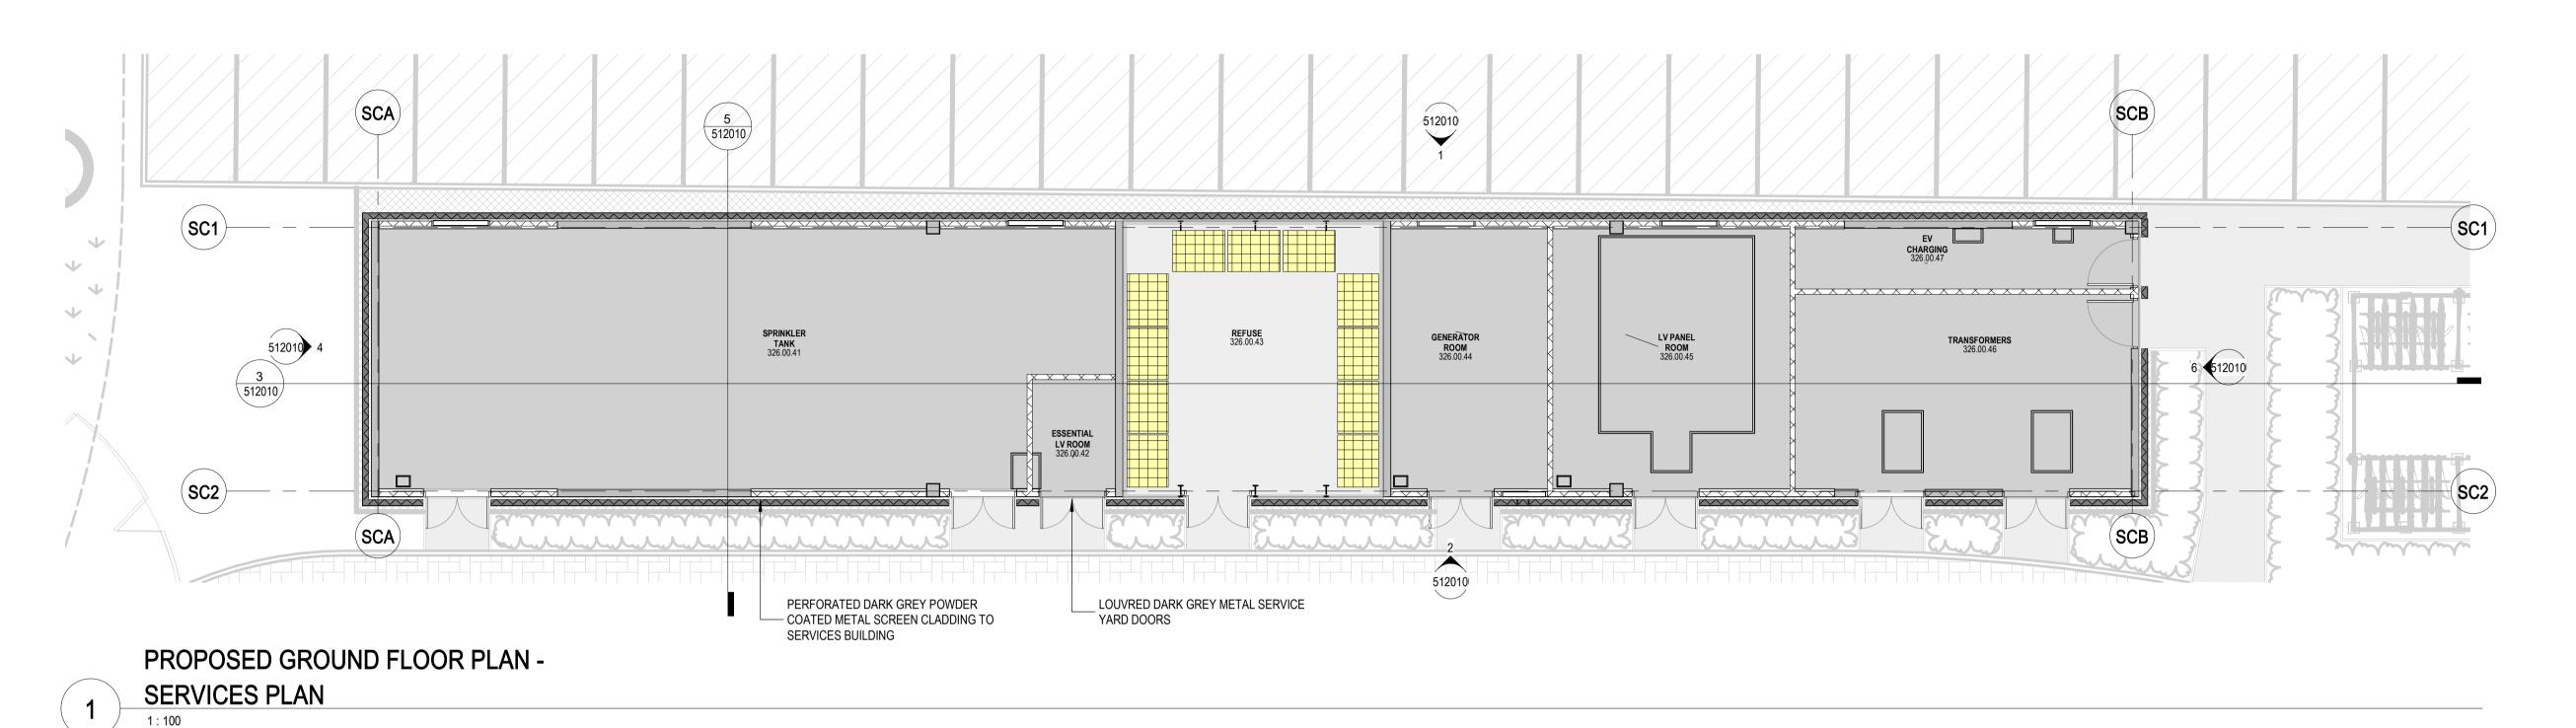

PROPOSED ROOF PLAN - SERVICES

BUILDING





230 CITY ROAD, THIRD FLOOR LONDON, EC1V 2TT PHONE +44 (0)207 939 3700 FAX +44 (0)207 939 3799 www.nbbj.com

CONSTRUCTION MANAGER:

STRUCTURAL ENGINEER:

MEP:

RAMBOLL

**CIVIL ENGINEER:** 

HOARE LEA (H.)

LANDSCAPE ARCHITECT:



**GENERAL NOTES:** 

- 1. DRAWINGS HAVE BEEN PREPARED ON AN ORIGINAL SHEET SIZE OF ISO A SERIES, A1 (841 x 594mm).
- 2. HORIZONTAL DIMENSIONS SHOWN INDICATE FACE OF CONCRETE, FACE OF SHEATHING, CENTERLINE OF COLUMN GRIDLINE, OR FACE OF FINISH (INTERIOR), UNLESS OTHERWISE NOTED. VERTICAL DIMENSIONS INDICATE TOP OF SLAB, TOP OF SUBFLOOR, UNLESS OTHERWISE NOTED.
- 3. THESE DRAWINGS ARE THE EXCLUSIVE PROPERTY OF NBBJ AND HAVE BEEN PREPARED FOR USE IN THE EXECUTION OF THE ENCLOSED PROJECT. USE OR REPRODUCTION FOR ANY OTH