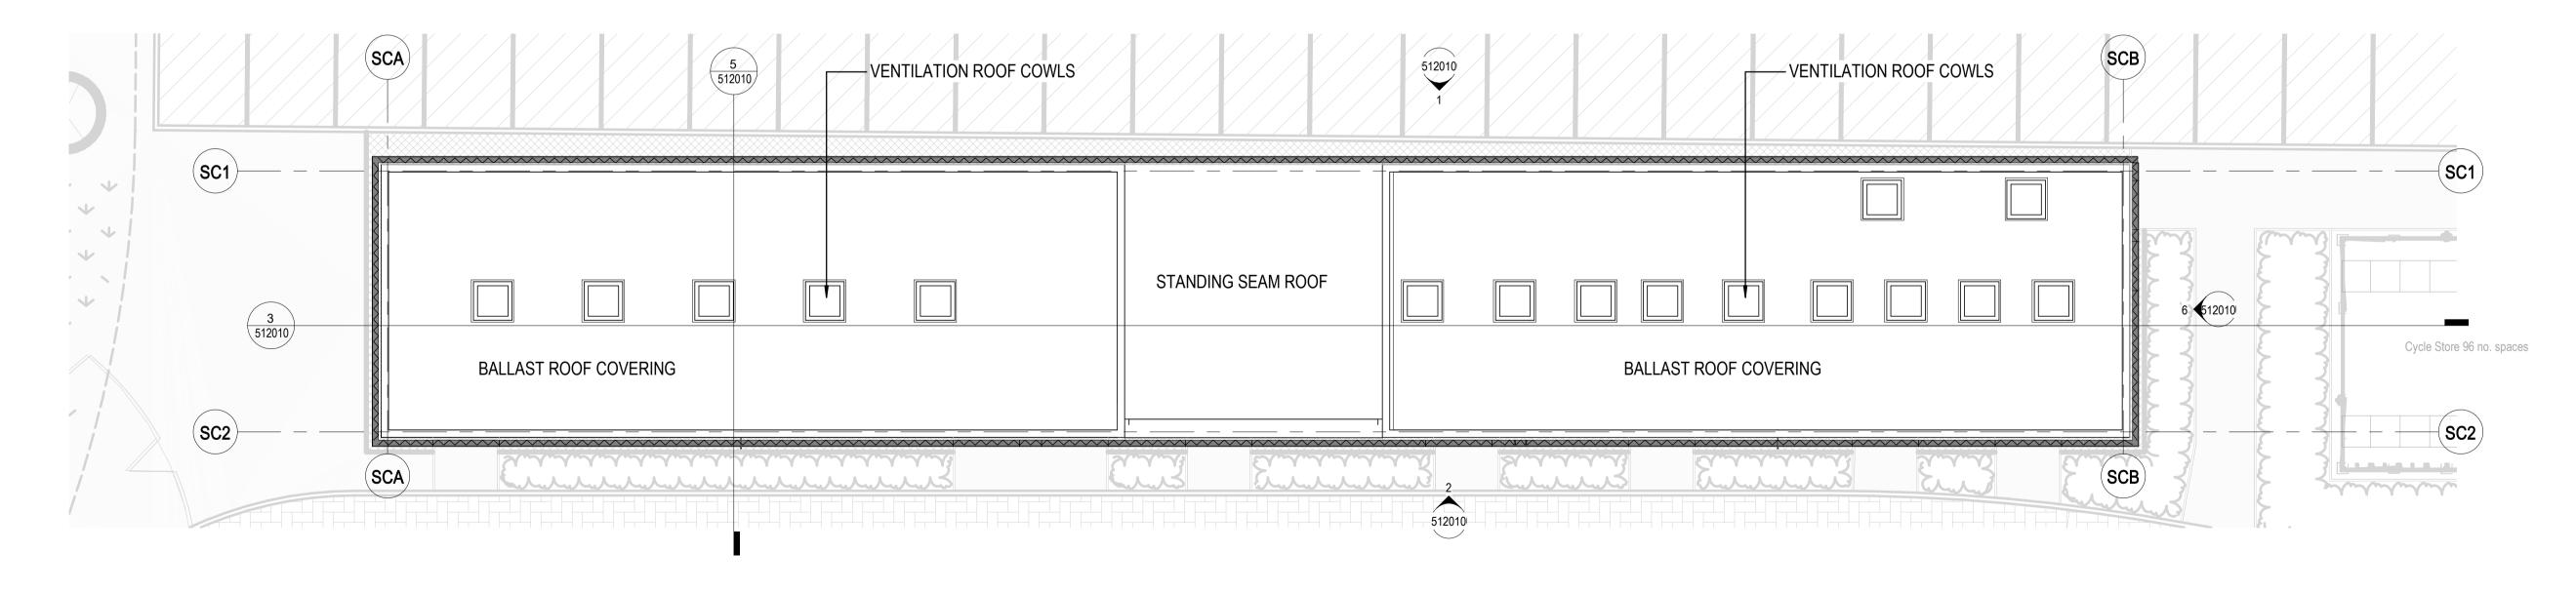

PROPOSED ROOF PLAN - SERVICES

BUILDING





230 CITY ROAD, THIRD FLOOR LONDON, EC1V 2TT PHONE +44 (0)207 939 3700 FAX +44 (0)207 939 3799 www.nbbj.com

CONSTRUCTION MANAGER:

STRUCTURAL ENGINEER:

MEP:

RAMBOLL

**CIVIL ENGINEER:** 

HOARE LEA (H.)

LANDSCAPE ARCHITECT:



**GENERAL NOTES:** 

- 1. DRAWINGS HAVE BEEN PREPARED ON AN ORIGINAL SHEET SIZE OF ISO A SERIES, A1 (841 x 594mm).
- 2. HORIZONTAL DIMENSIONS SHOWN INDICATE FACE OF CONCRETE, FACE OF SHEATHING, CENTERLINE OF COLUMN GRIDLINE, OR FACE OF FINISH (INTERIOR), UNLESS OTHERWISE NOTED. VERTICAL DIMENSIONS INDICATE TOP OF SLAB, TOP OF SUBFLOOR, UNLESS OTHERWISE NOTED.
- 3. THESE DRAWINGS ARE THE EXCLUSIVE PROPERTY OF NBBJ AND HAVE BEEN PREPARED FOR USE IN THE EXECUTION OF THE ENCLOSED PROJECT. USE OR REPRODUCTION FOR ANY OTHER