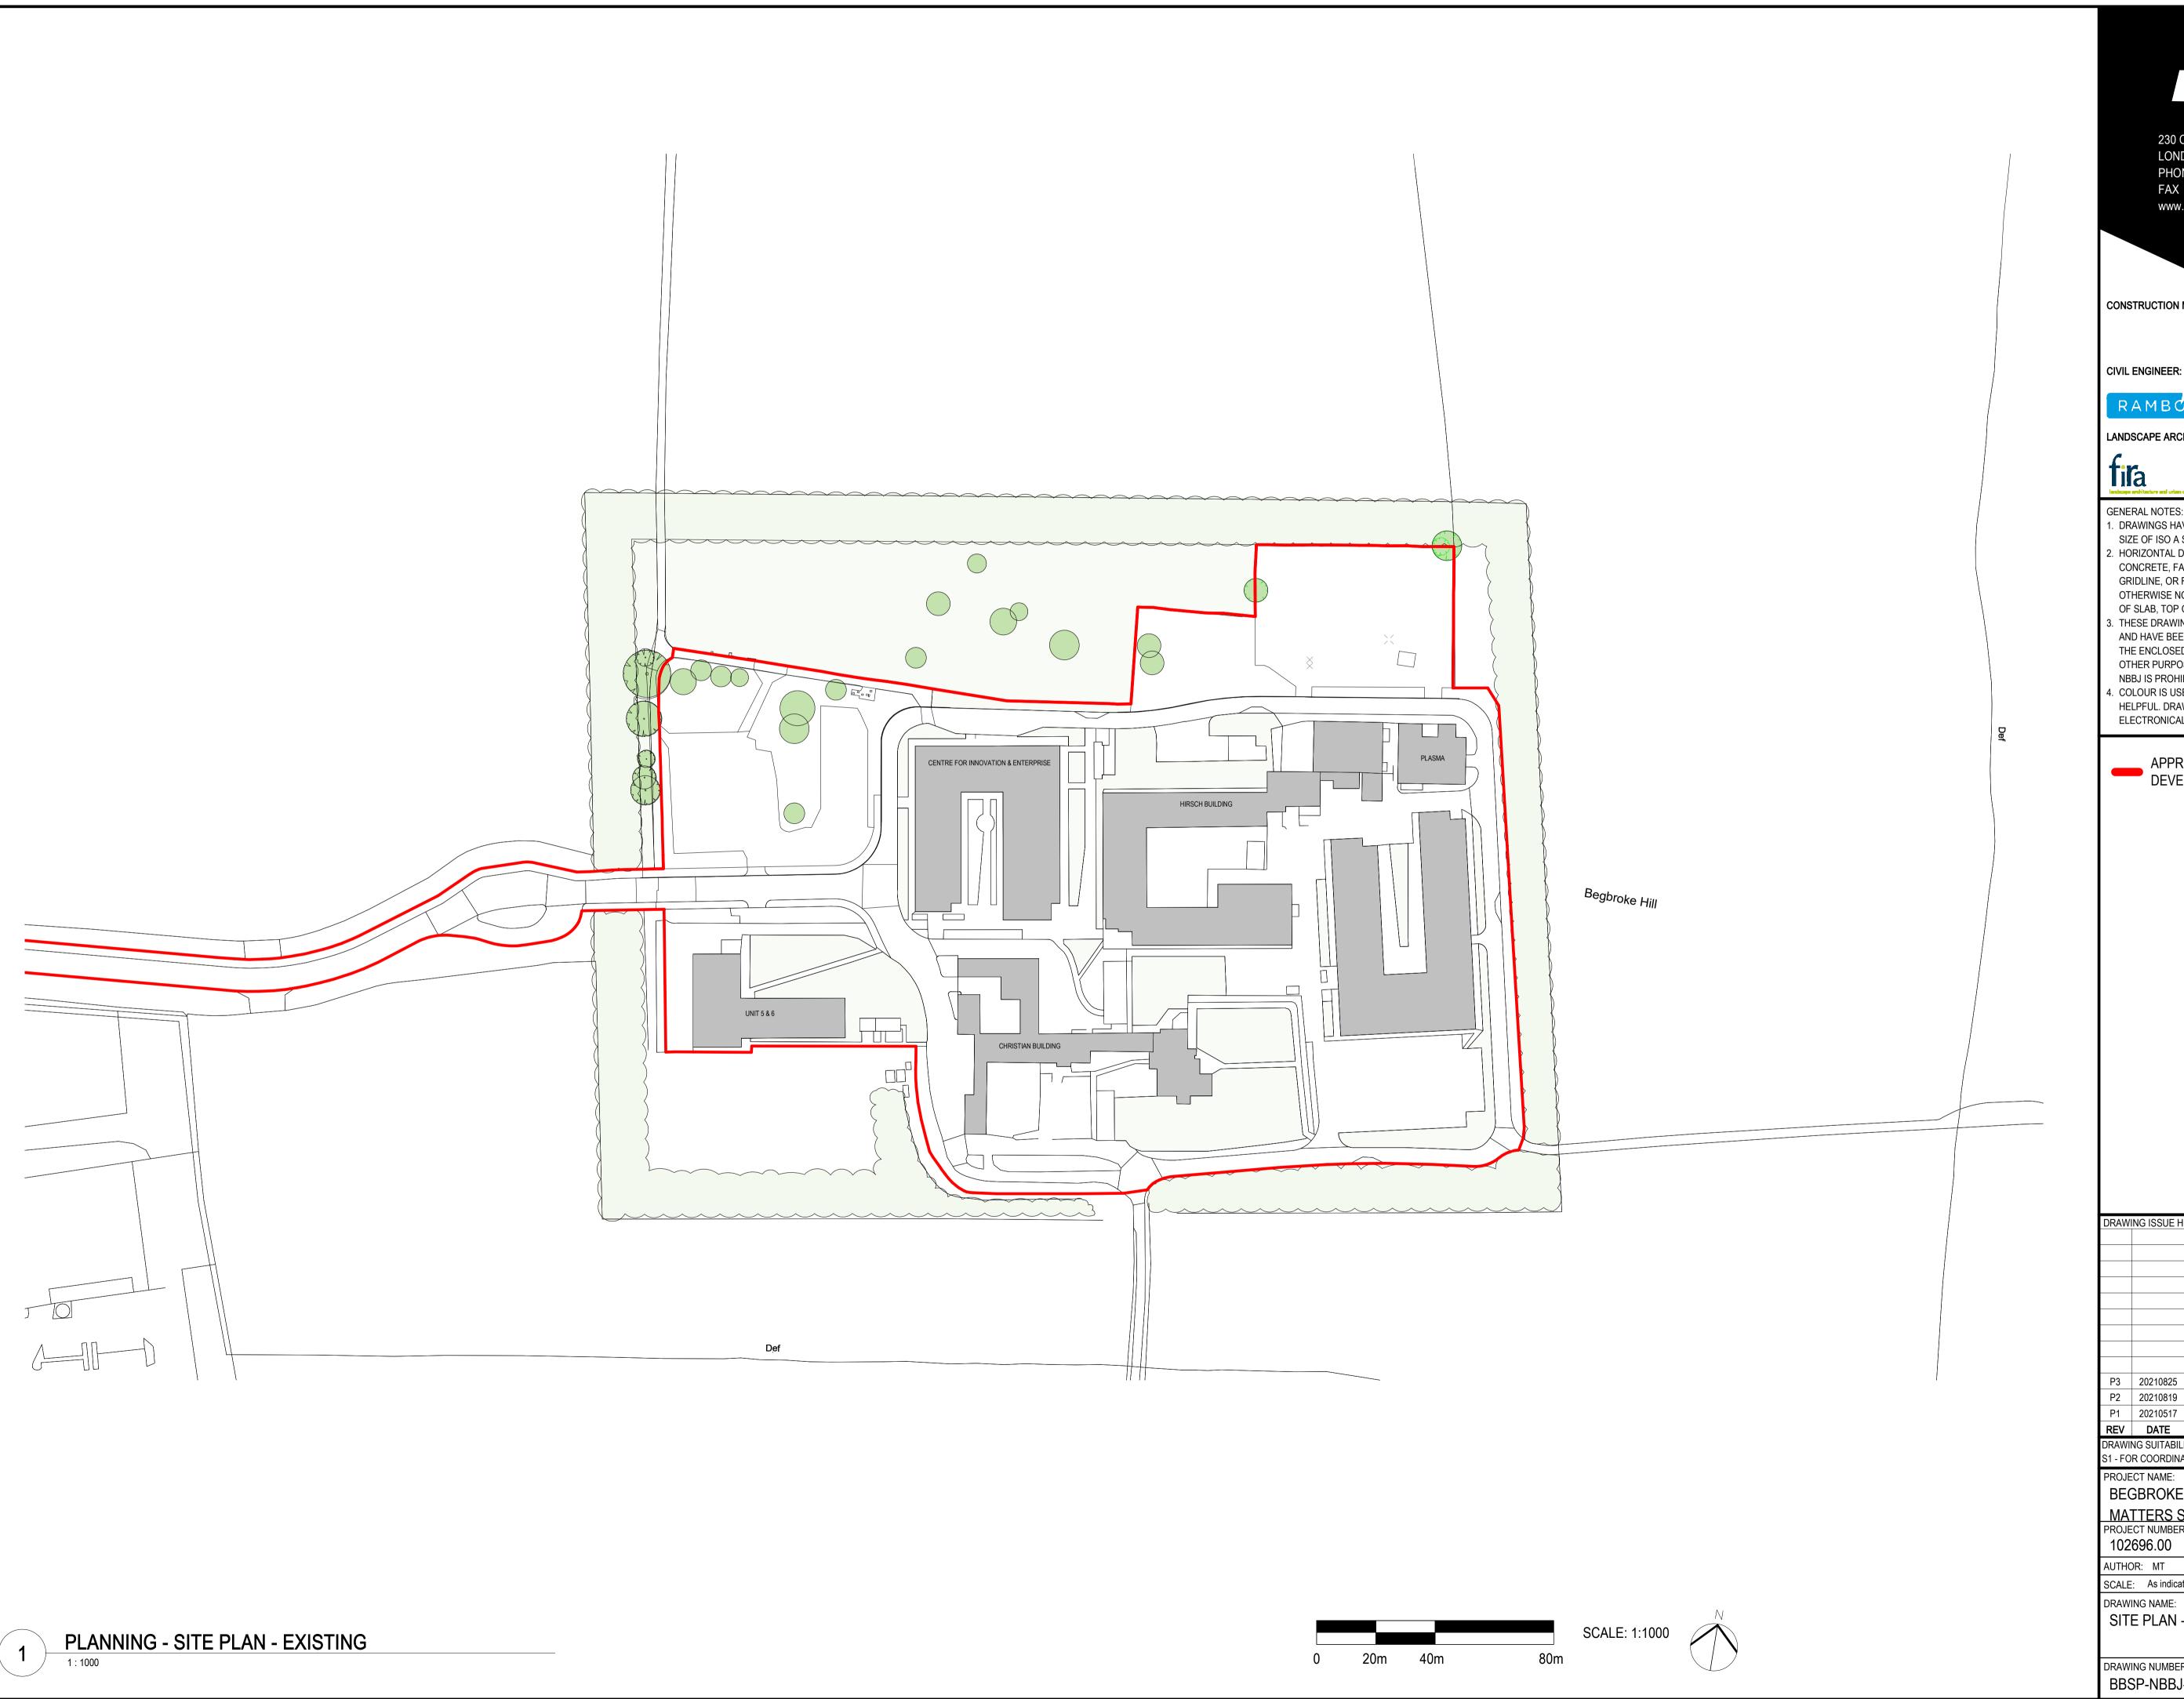

3. THESE DRAWINGS ARE THE EXCLUSIVE PROPERTY OF NBBJ AND HAVE BEEN PREPARED FOR USE IN THE EXECUTION OF THE ENCLOSED PROJECT. USE OR REPRODUCTION FOR ANY OTHER PURPOSE WITHOUT THE WRITTEN PERMISSION OF NBBJ IS PROHIBITED.

4. COLOUR IS USED TO PROVIDE CLARITY TO DRAWINGS WHEN HELPFUL. DRAWINGS ARE INTENDED TO BE VIEWED ELECTRONICALLY OR TO BE PRINTED IN COLOUR.

APPROVED OUTLINE PLANNING DEVELOPMENT BOUNDARY

DRAWING ISSUE HISTORY P3 20210825 Planning Issue P2 20210819 Planning Issue P1 20210517 Pre-Planning Issue REV DATE DESCRIPTION

DRAWING NAME:

SITE PLAN - EXISTING

DRAWING NUMBER:

BBSP-NBBJ-ZZ-XX-DR-A-501000

P3