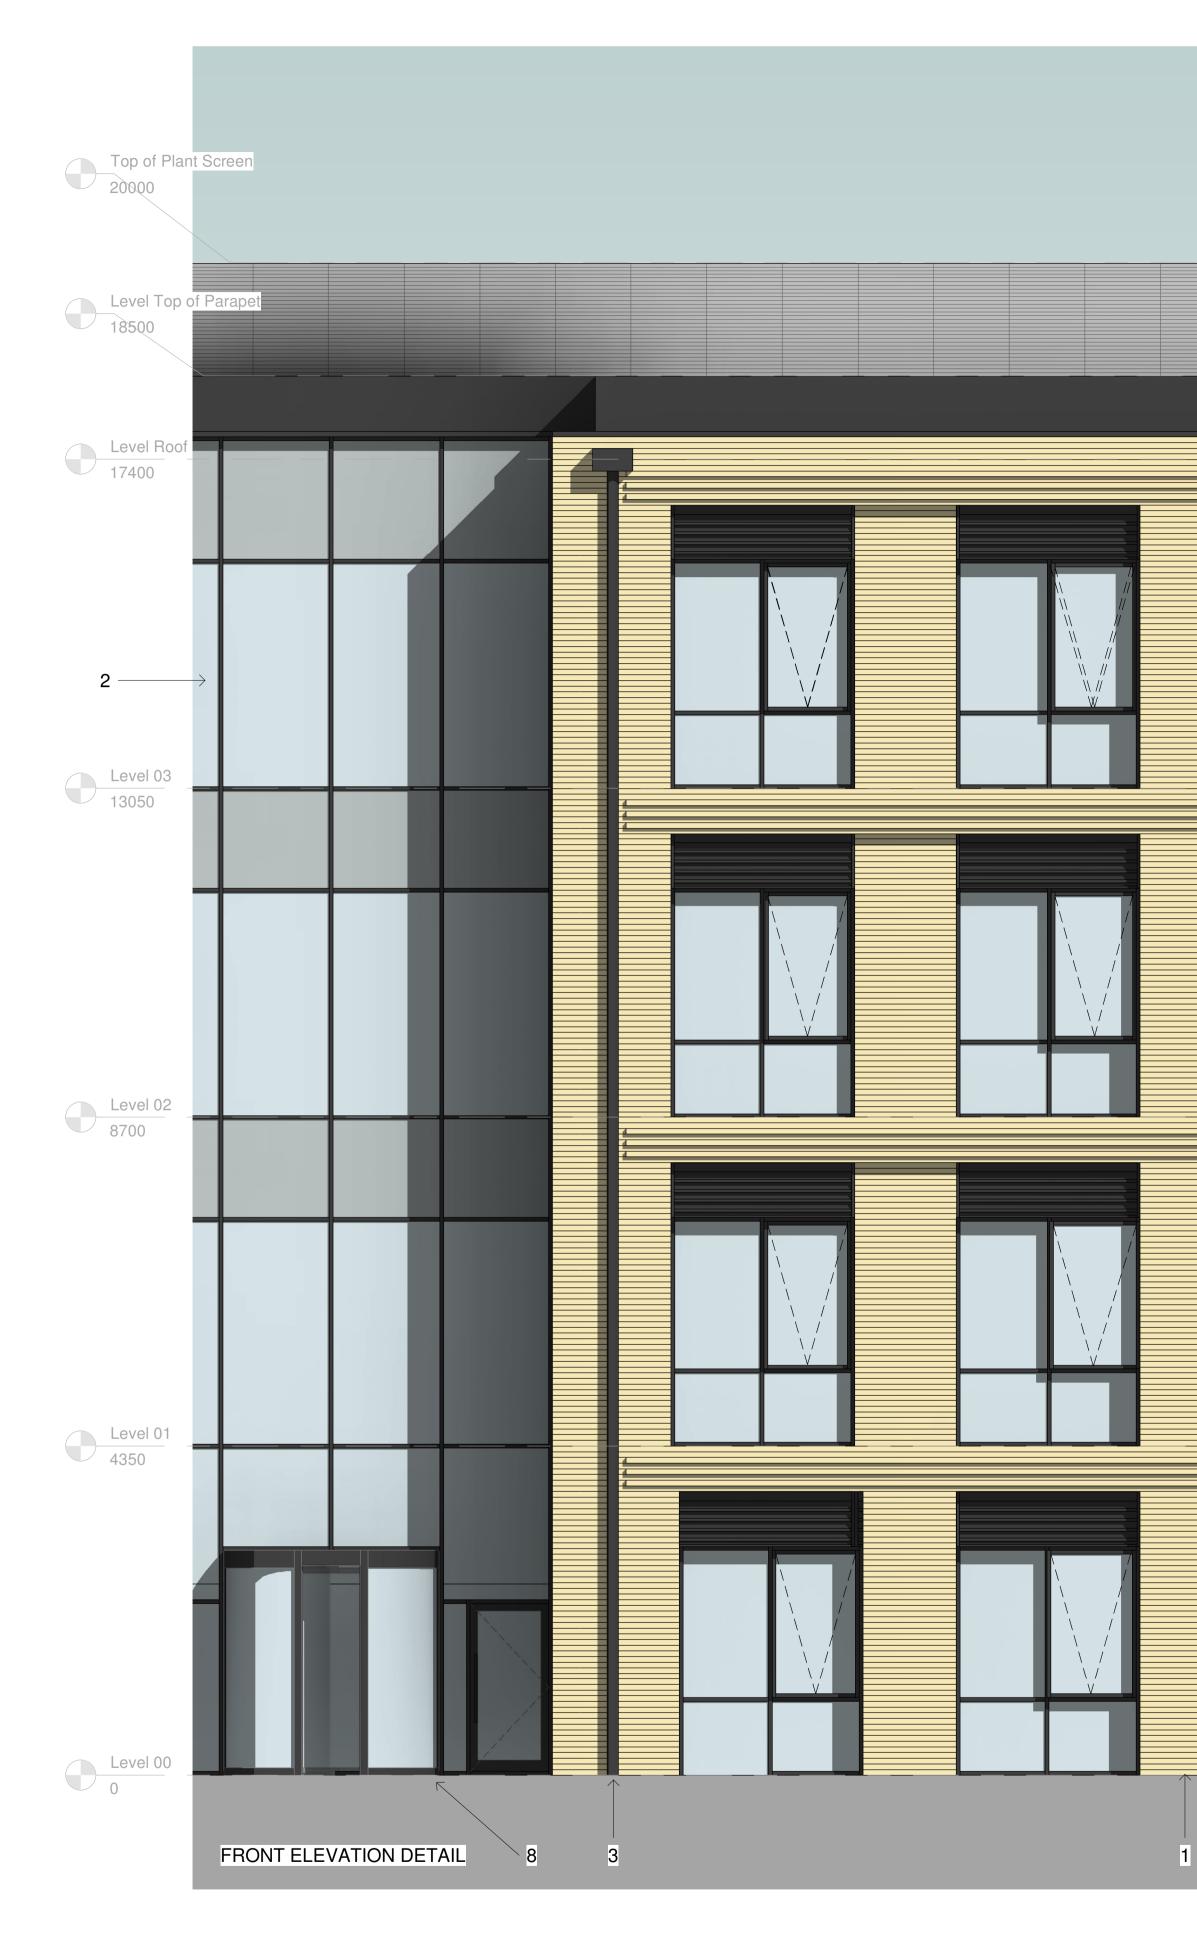

- MATERIALS:
  Brown/buff brickwork, stretcher bond with light mortar.
  Aluminium curtain wall system in matt dark grey finish with spandrel panels.
  Dark Grey Finish RWP and hopper.
  Aluminium windows in matt dark grey finish.

- Louvre Panel 5.

- Couvre Panel
   Dark grey metal security doors.
   Dark grey rainscreen system.
   PPC revolving door in dark grey
   Feature Brickwork at each level.
   Dark Grey finish PPC parapet capping.
   Snap header brick feature panles.

BICEST BUILDI

TITLE ELEVA

SLADEN ESTATES

| ATION DETAILS |
|---------------|
|---------------|

| PROJECT                       |
|-------------------------------|
| BICESTER ARC - PLOT1 - OFFICE |
| BUILDING                      |

|                    | CLIENT                   |            |                    |                  |     |
|--------------------|--------------------------|------------|--------------------|------------------|-----|
| PEVERIL SECURITIES |                          |            |                    |                  |     |
|                    | drawn by<br>DW           | CHECKED BY |                    | DATE<br>03.04.23 |     |
|                    | SCALE (@ A1)<br>1 : 50   |            | PROJECT<br>16SK109 | NUMBER           |     |
|                    | DRAWING NUMBE            | R          |                    |                  | REV |
|                    | A110                     |            |                    |                  | В   |
|                    | B - Escape doors altered |            |                    |                  |     |