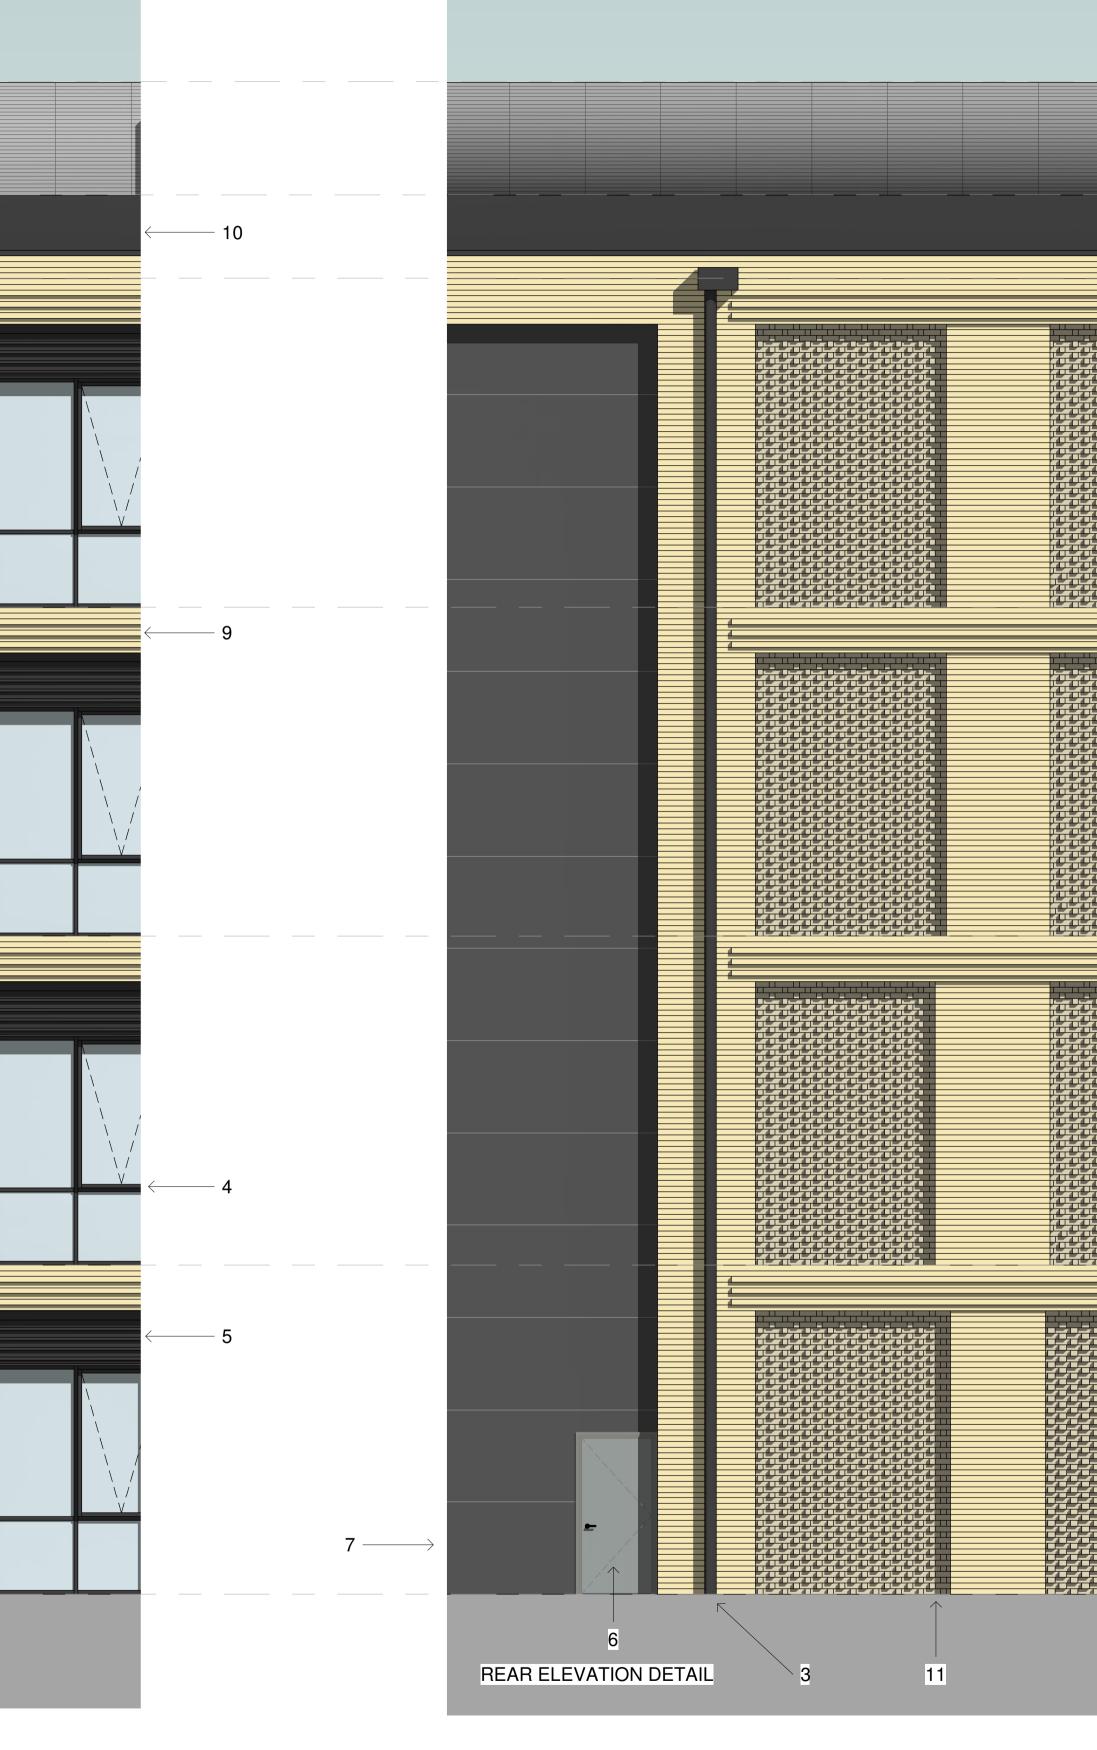

- MATERIALS:
  Brown/buff brickwork, stretcher bond with light mortar.
  Aluminium curtain wall system in matt dark grey finish with spandrel panels.
  Dark Grey Finish RWP and hopper.
  Aluminium windows in matt dark grey finish.

- Louvre Panel 5.

- Couvre Panel
   Dark grey metal security doors.
   Dark grey rainscreen system.
   PPC revolving door in dark grey
   Feature Brickwork at each level.
   Dark Grey finish PPC parapet capping.
   Snap header brick feature panles.

|  | < 10 |
|--|------|
|  | < 1  |
|  | 4    |
|  | 5    |
|  | <9   |