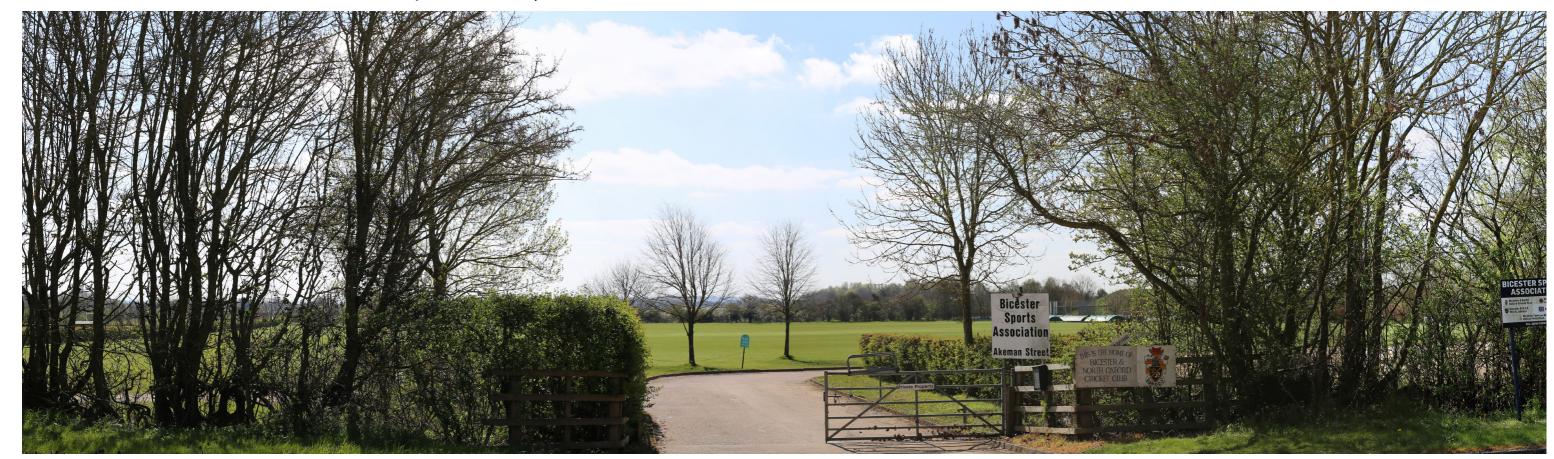

SITE CONTEXT PHOTOGRAPH: 1

DATE TAKEN: APR 2019 PROJECT NUMBER: 22391

SITE CONTEXT PHOTOGRAPH 2: VIEW FROM PROW 161/6/10 SOUTH OF BICESTER HOTEL GOLF AND SPA CAR PARK, LOOKING SOUTH

Actual size extract (recommended viewing distance 300mm @A3)

Approximate distance from the Site boundary: 285m

BSA CHESTERTON, BICESTER

SITE CONTEXT PHOTOGRAPH: 2

DATE TAKEN: APR 2019 PROJECT NUMBER: 22391