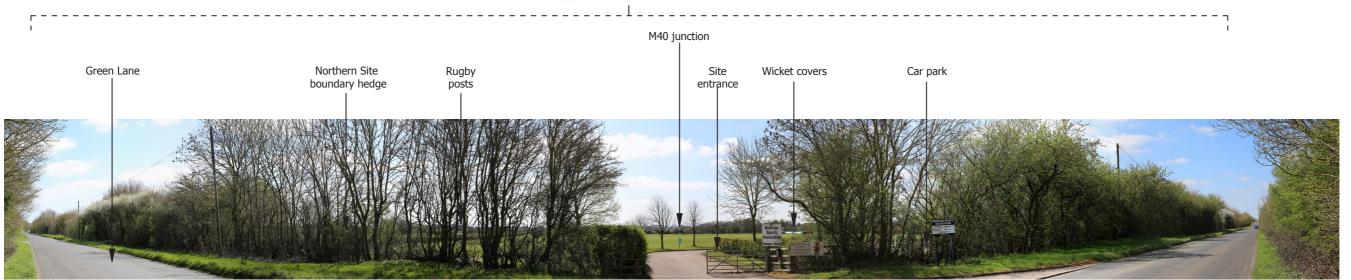

SITE CONTEXT PHOTOGRAPH 1: VIEW FROM GREEN LANE / SITE ENTRANCE, LOOKING SOUTH

Actual size extract (recommended viewing distance 300mm @A3)

Approximate distance from the Site boundary: 13m

BSA CHESTERTON, BICESTER

SITE CONTEXT PHOTOGRAPH: 1

DATE TAKEN: APR 2019 PROJECT NUMBER: 22391

SITE CONTEXT PHOTOGRAPH 2: VIEW FROM PROW 161/6/10 SOUTH OF BICESTER HOTEL GOLF AND SPA CAR PARK, LOOKING SOUTH

Actual size extract (recommended viewing distance 300mm @A3)