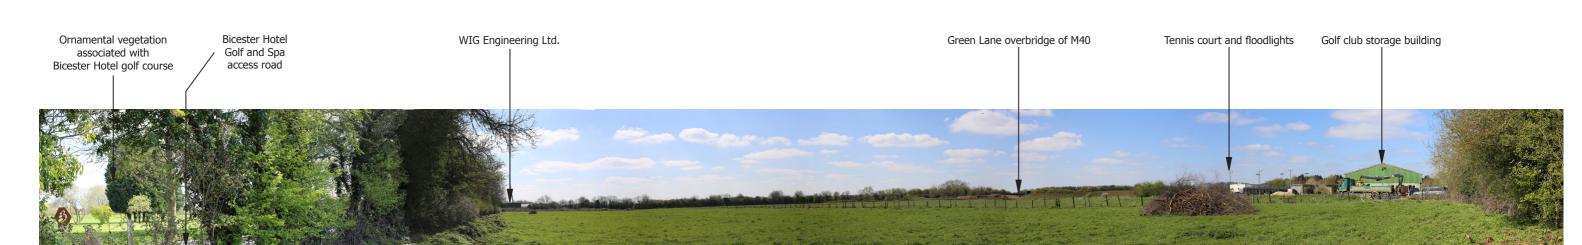

Approximate distance from the Site boundary: 285m

BSA CHESTERTON, BICESTER

SITE CONTEXT PHOTOGRAPH: 2

DATE TAKEN: APR 2019 PROJECT NUMBER: 22391