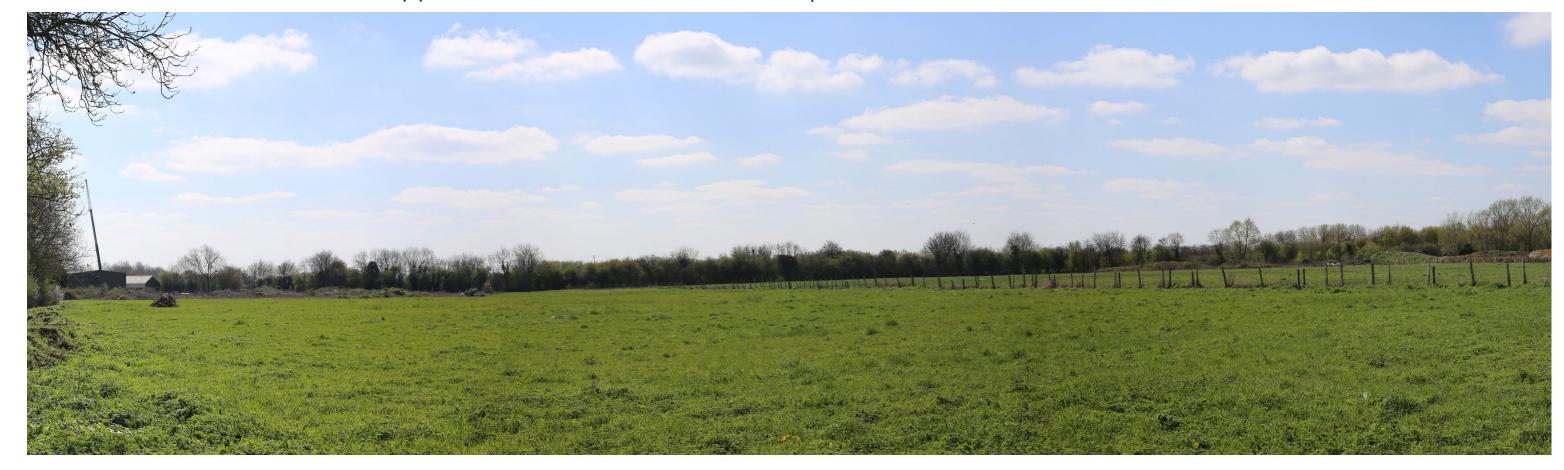

SITE CONTEXT PHOTOGRAPH 1: VIEW FROM GREEN LANE / SITE ENTRANCE, LOOKING SOUTH

Actual size extract (recommended viewing distance 300mm @A3)

Approximate distance from the Site boundary: 13m

BSA CHESTERTON, BICESTER

SITE CONTEXT PHOTOGRAPH: 1

DATE TAKEN: APR 2019 PROJECT NUMBER: 22391

SITE CONTEXT PHOTOGRAPH 2: VIEW FROM PROW 161/6/10 SOUTH OF BICESTER HOTEL GOLF AND SPA CAR PARK, LOOKING SOUTH

Actual size extract (recommended viewing distance 300mm @A3)