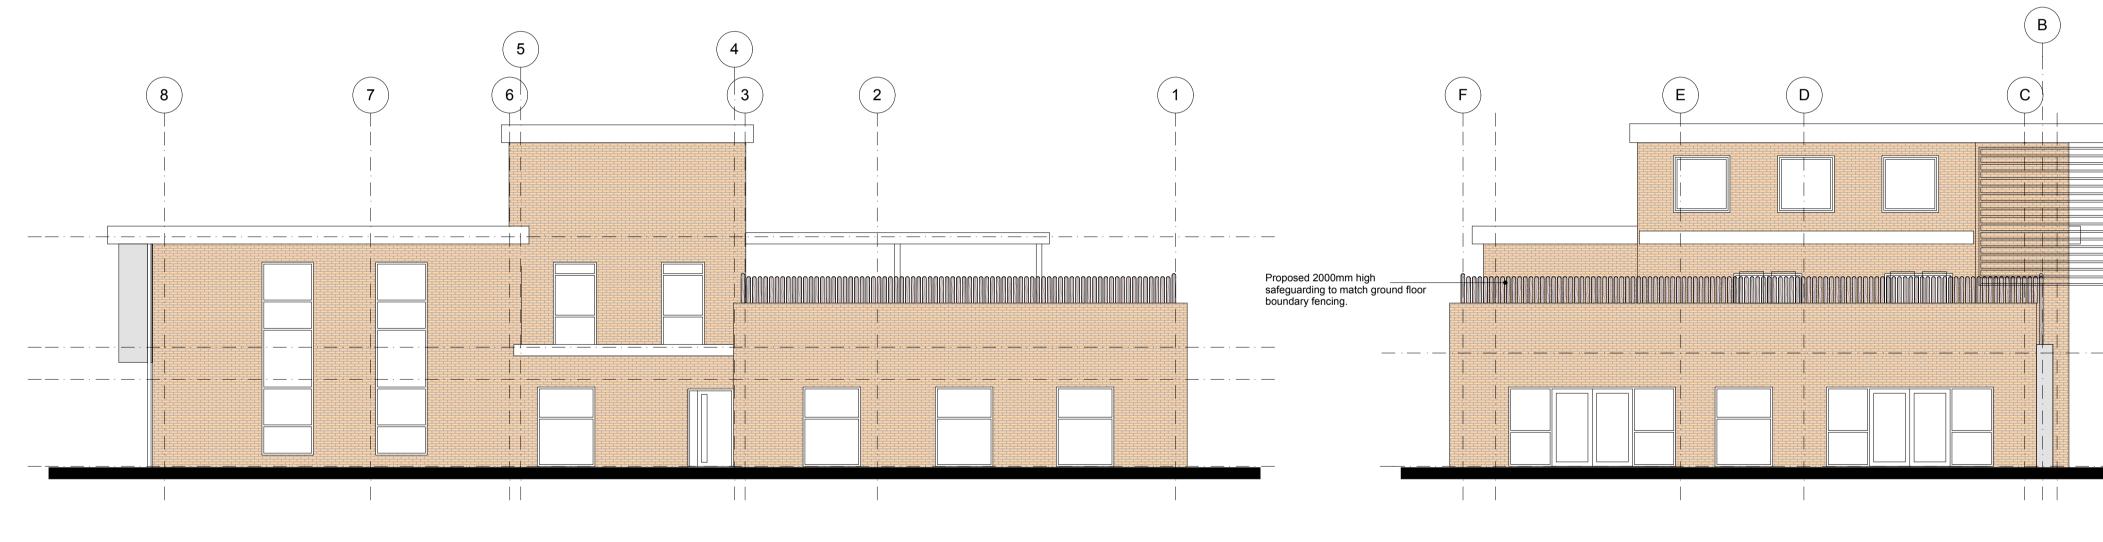

South West Elevation

North West Elevation

This drawing is the copyright of High Lane Design. Reproduction, publication or any other usage of this drawing without permission of the company is against the the law. Do not scale. The contractor shall verify all dimensions and existing conditions on site prior to commencing the works. This drawing should be read in conjunction with all other relevant documents.

## Facing Brickwork colour 'Buff'

 $(\mathbf{A})$ 

Through coloured Render colour 'White'

High Lane Design Limited is a Registered Company No. 8098557