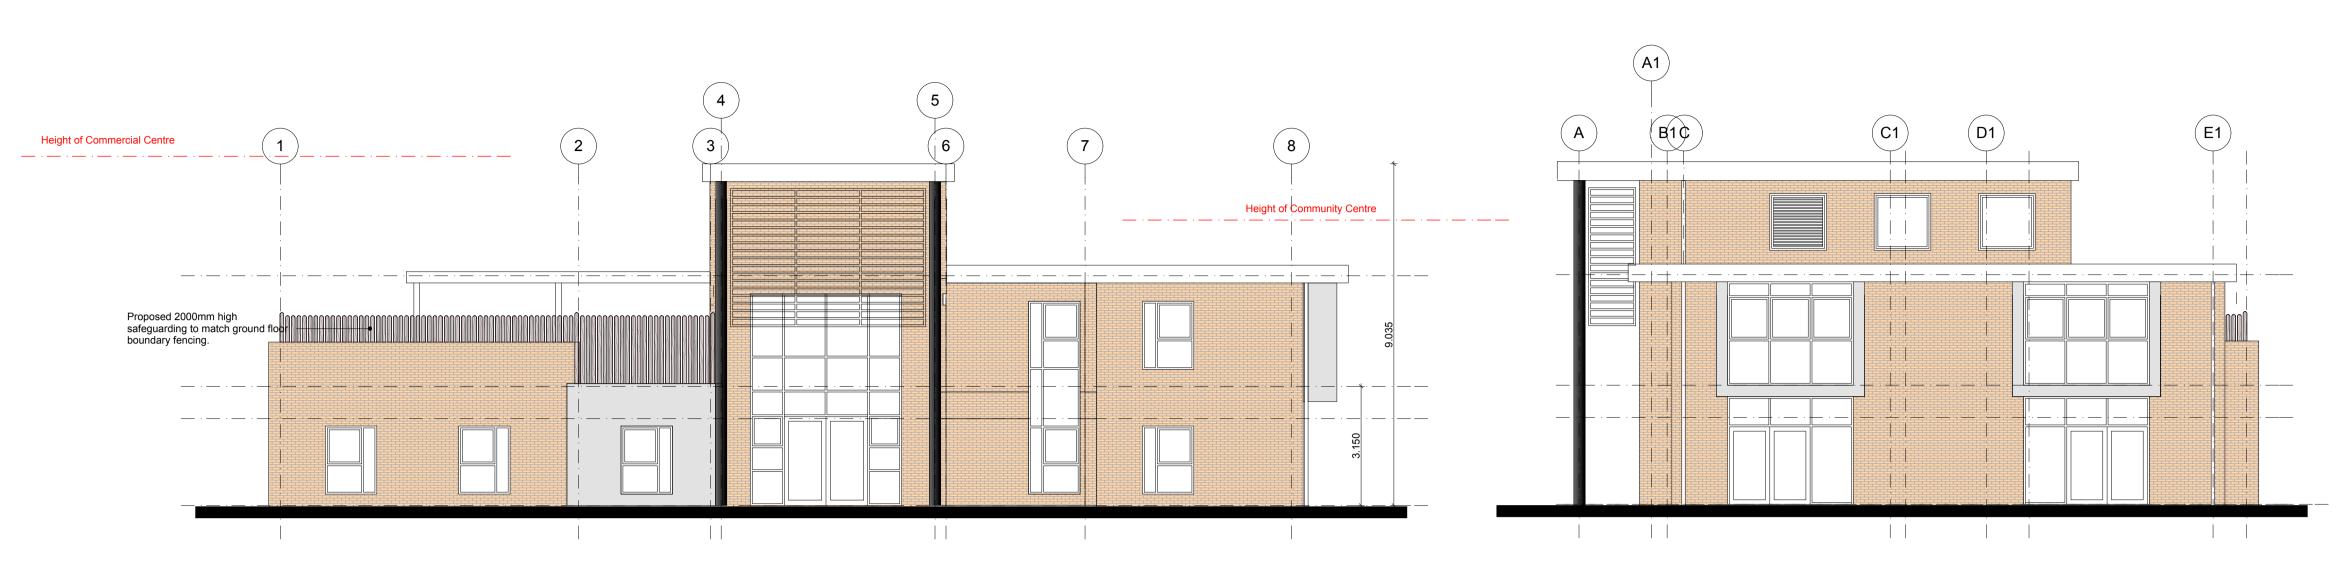

South West Elevation

North West Elevation

This drawing is the copyright of High Lane Design. Reproduction, publication or any other usage of this drawing without permission of the company is against the the law. Do not scale. The contractor shall verify all dimensions and existing conditions on site prior to commencing the works. This drawing should be read in conjunction with all other relevant documents.

## Facing Brickwork colour 'Buff'

 $(\mathbf{A})$ 

Through coloured Render colour 'White'

High Lane Design Limited is a Registered Company No. 8098557