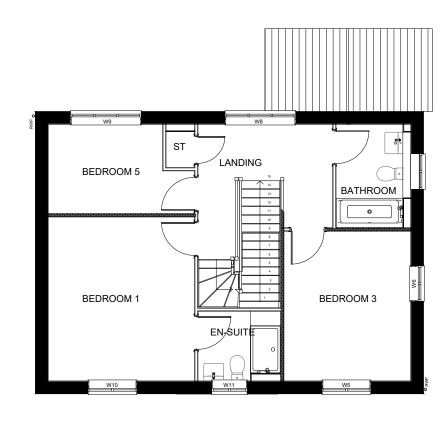

FIRST FLOOR PLAN

SECOND FLOOR PLAN

Bovis Homes West Midlands Region Bromwich Court Highway Point Gorsey Lane Coleshill B46 1JU

Tel: 01675 437 000 Fax: 01675 437 094 DX: 728340 Coleshill 2

- Rain water goods to be Black
- Gas meter boxes to be in ground
- Electric meter boxes to be finished to match facing material - Refer to materials layout for all facing materials
- Refer to Planning layout for Chimney positions
- Rear windows and cill detailing not shown as elevations
- are not visible to the street scene.

HOUSE TYPE X19 PLANNING DRAWING 5 BED TWO AND HALF STOREY PROPOSED PLANS

1:100 @ A3

KME\_02\_PD\_X519 03