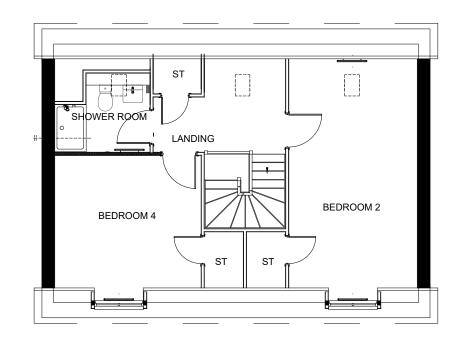

FIRST FLOOR PLAN

SECOND FLOOR PLAN

Bovis Homes West Midlands Region Bromwich Court Highway Point Gorsey Lane Coleshill B46 1JU

Tel: 01675 437 000 Fax: 01675 437 094 DX: 728340 Coleshill 2

- Rain water goods to be Black
- Gas meter boxes to be in ground
- Electric meter boxes to be finished to match facing material - Refer to materials layout for all facing materials
- Refer to Planning layout for Chimney positions
- Rear windows and cill detailing not shown as elevations
- are not visible to the street scene.

HOUSE TYPE X19 PLANNING DRAWING 5 BED TWO AND HALF STOREY PROPOSED PLANS

1:100 @ A3

KME\_02\_PD\_X519 03