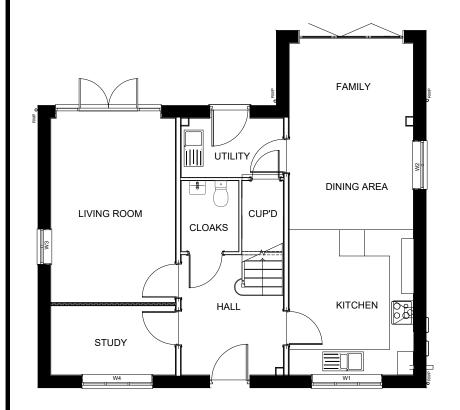

HOUSE TYPE X19 PLANNING DRAWING 5 BED TWO AND HALF STOREY PROPOSED PLANS

1:100 @ A3

KME\_02\_PD\_X519 03