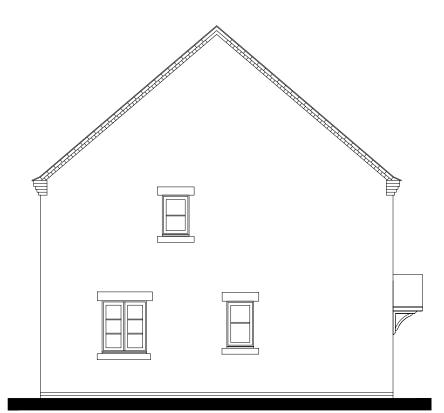

## FRONT ELEVATION

**GROUND FLOOR PLAN 14A** 

SIDE ELEVATION

FIRST FLOOR PLAN

**REAR ELEVATION** 

SIDE ELEVATION

Bovis Homes West Midlands Region Bromwich Court Highway Point Gorsey Lane Coleshill B46 1JU

Tel: 01675 437 000 Fax: 01675 437 094 DX: 728340 Coleshill 2

- Rain water goods to be Black
- Gas meter boxes to be in ground Electric meter boxes to be finished to match facing material
- Refer to materials layout for all facing materials
- Refer to Planning layout for Chimney positions
- Rear windows and cill detailing not shown as elevations are not visible to the street scene.

HOUSE TYPE 14v PLANNING DRAWING 4 BED TWO STOREY DETACHED - RENDER PROPOSED PLANS & ELEVATIONS

1:100 @ A3

KME\_02\_PD\_X414v 02