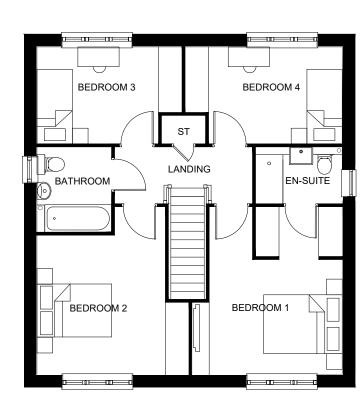

## FRONT ELEVATION

**GROUND FLOOR PLAN 14A** 

SIDE ELEVATION

FIRST FLOOR PLAN

**REAR ELEVATION** 

SIDE ELEVATION

Bovis Homes West Midlands Region Bromwich Court Highway Point Gorsey Lane Coleshill B46 1JU

Tel: 01675 437 000 Fax: 01675 437 094 DX: 728340 Coleshill 2

HOUSE TYPE 14v PLANNING DRAWING 4 BED TWO STOREY DETACHED - RENDER PROPOSED PLANS & ELEVATIONS

1:100 @ A3

KME\_02\_PD\_X414v 02