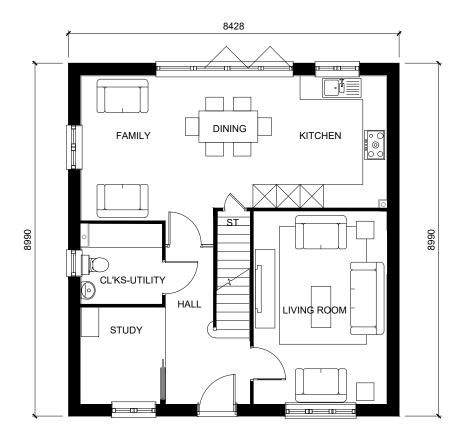

## FRONT ELEVATION

**GROUND FLOOR PLAN 14A** 

SIDE ELEVATION

FIRST FLOOR PLAN

**REAR ELEVATION** 

SIDE ELEVATION

Bovis Homes West Midlands Region Bromwich Court Highway Point Gorsey Lane Coleshill B46 1JU

Tel: 01675 437 000 Fax: 01675 437 094 DX: 728340 Coleshill 2

HOUSE TYPE 14v PLANNING DRAWING 4 BED TWO STOREY DETACHED - RENDER PROPOSED PLANS & ELEVATIONS

1:100 @ A3

KME\_02\_PD\_X414v 02