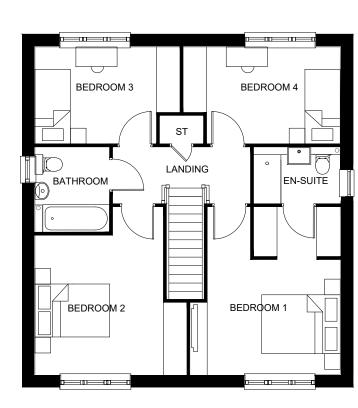

## FRONT ELEVATION

**GROUND FLOOR PLAN 14A** 

SIDE ELEVATION

FIRST FLOOR PLAN

**REAR ELEVATION** 

SIDE ELEVATION

Bovis Homes West Midlands Region Bromwich Court Highway Point Gorsey Lane Coleshill B46 1JU

Tel: 01675 437 000 Fax: 01675 437 094 DX: 728340 Coleshill 2

HOUSE TYPE 14v PLANNING DRAWING 4 BED TWO STOREY DETACHED - BRICK PROPOSED PLANS & ELEVATIONS 1:100 @ A3

KME\_02\_PD\_X414v 01