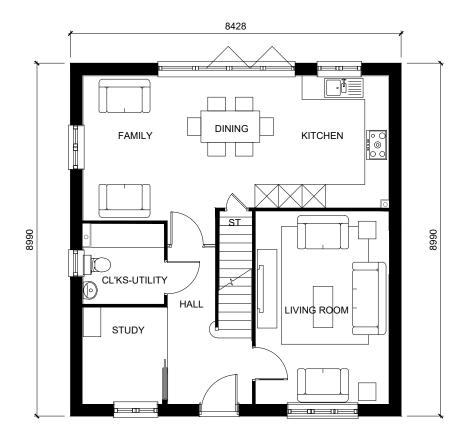

## FRONT ELEVATION

**GROUND FLOOR PLAN 14A** 

SIDE ELEVATION

FIRST FLOOR PLAN

**REAR ELEVATION** 

SIDE ELEVATION

Bovis Homes West Midlands Region Bromwich Court Highway Point Gorsey Lane Coleshill B46 1JU

Tel: 01675 437 000 Fax: 01675 437 094 DX: 728340 Coleshill 2

HOUSE TYPE 14v PLANNING DRAWING 4 BED TWO STOREY DETACHED - BRICK PROPOSED PLANS & ELEVATIONS 1:100 @ A3

KME\_02\_PD\_X414v 01