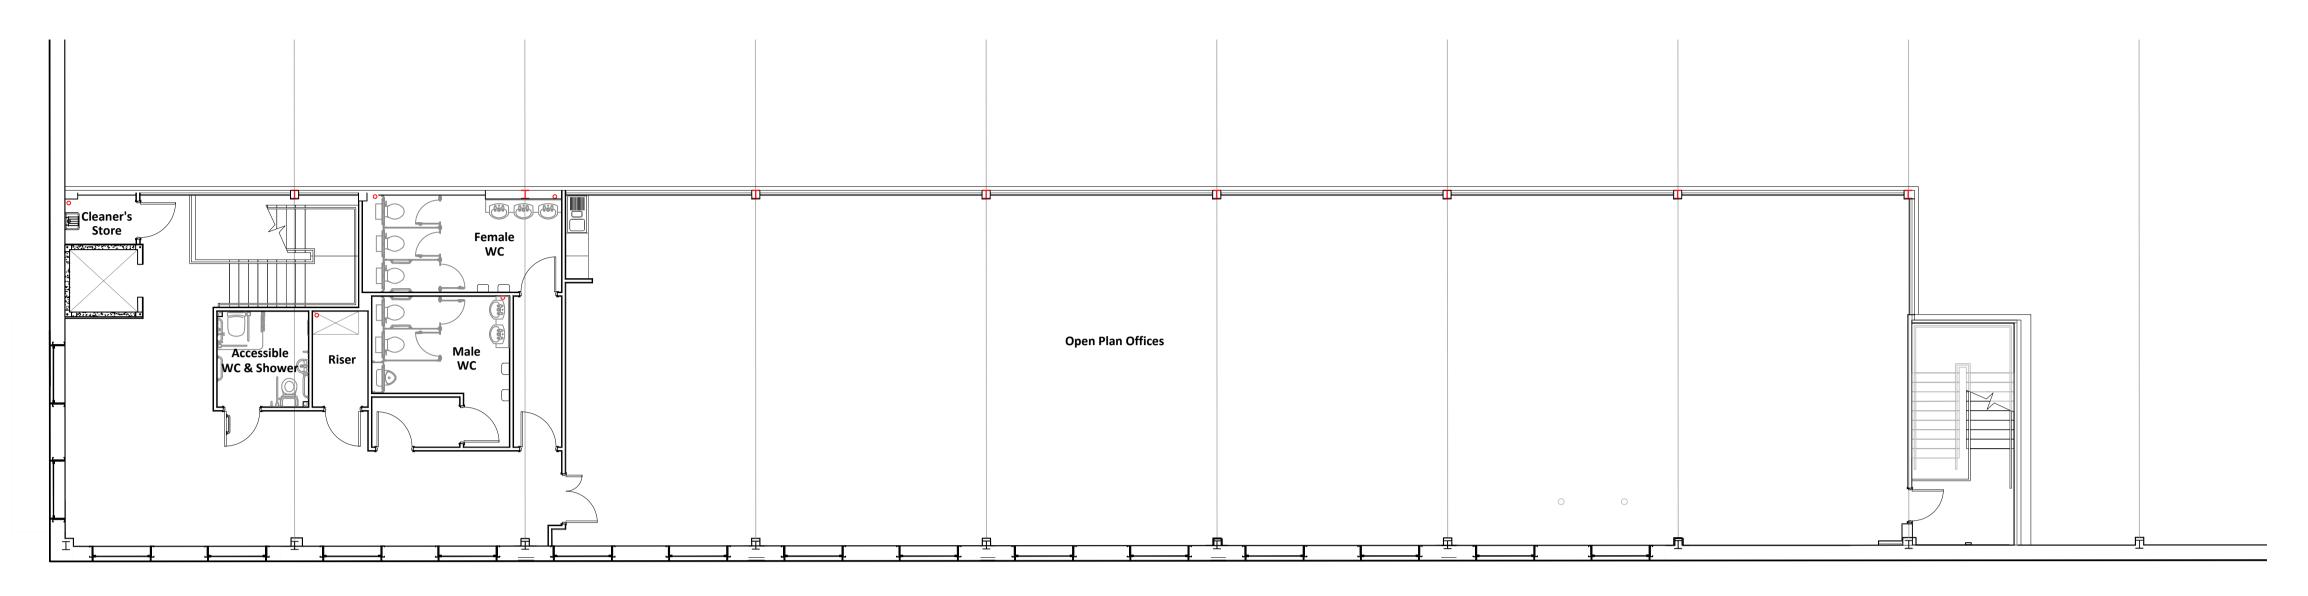

First Floor 1:100 @ A1

Ground Floor 1:100 @ A1

|  | D   | Ground Floor layout amended to suit JH comments 10.07.18 | KF | GH  | 11.07.18 |
|--|-----|----------------------------------------------------------|----|-----|----------|
|  | С   | Entrance door & window arrangement amended.              | KF | GH  | 10.07.18 |
|  | В   | Entrance door & window arrangement amended.              | KF | GH  | 28.06.18 |
|  | Α   | Initial Issue.                                           | KF | GH  | 27.06.18 |
|  | rev | amendments                                               | by | ckd | date     |