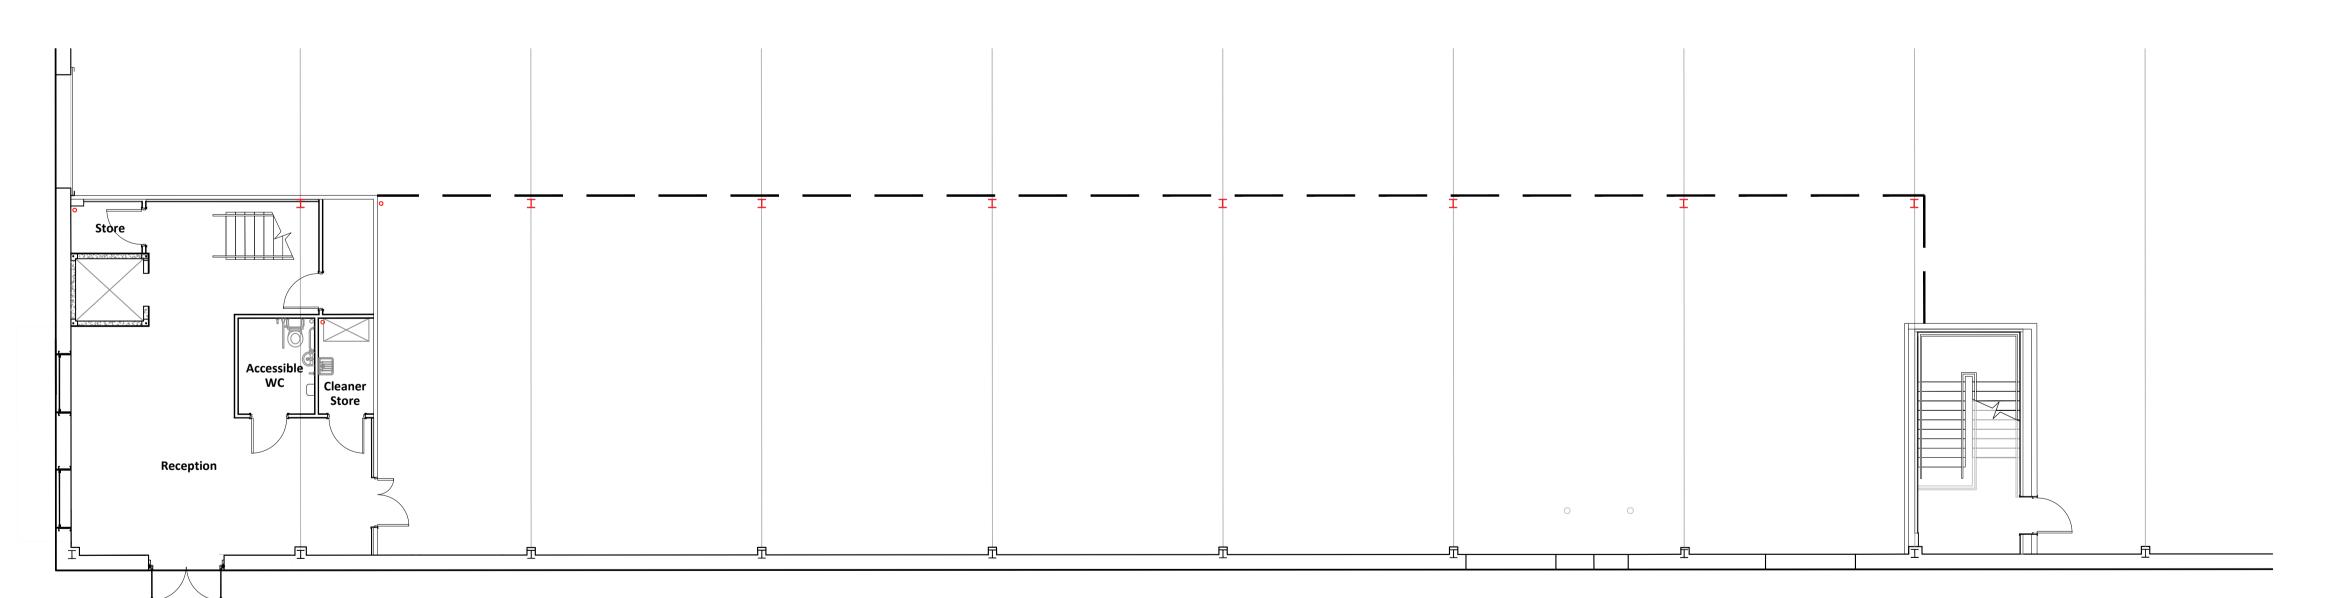

First Floor 1:100 @ A1

Ground Floor 1:100 @ A1

|  | D   | Ground Floor layout amended to suit JH comments 10.07.18 | KF | GH  | 11.07.18 |
|--|-----|----------------------------------------------------------|----|-----|----------|
|  | С   | Entrance door & window arrangement amended.              | KF | GH  | 10.07.18 |
|  | В   | Entrance door & window arrangement amended.              | KF | GH  | 28.06.18 |
|  | Α   | Initial Issue.                                           | KF | GH  | 27.06.18 |
|  | rev | amendments                                               | by | ckd | date     |