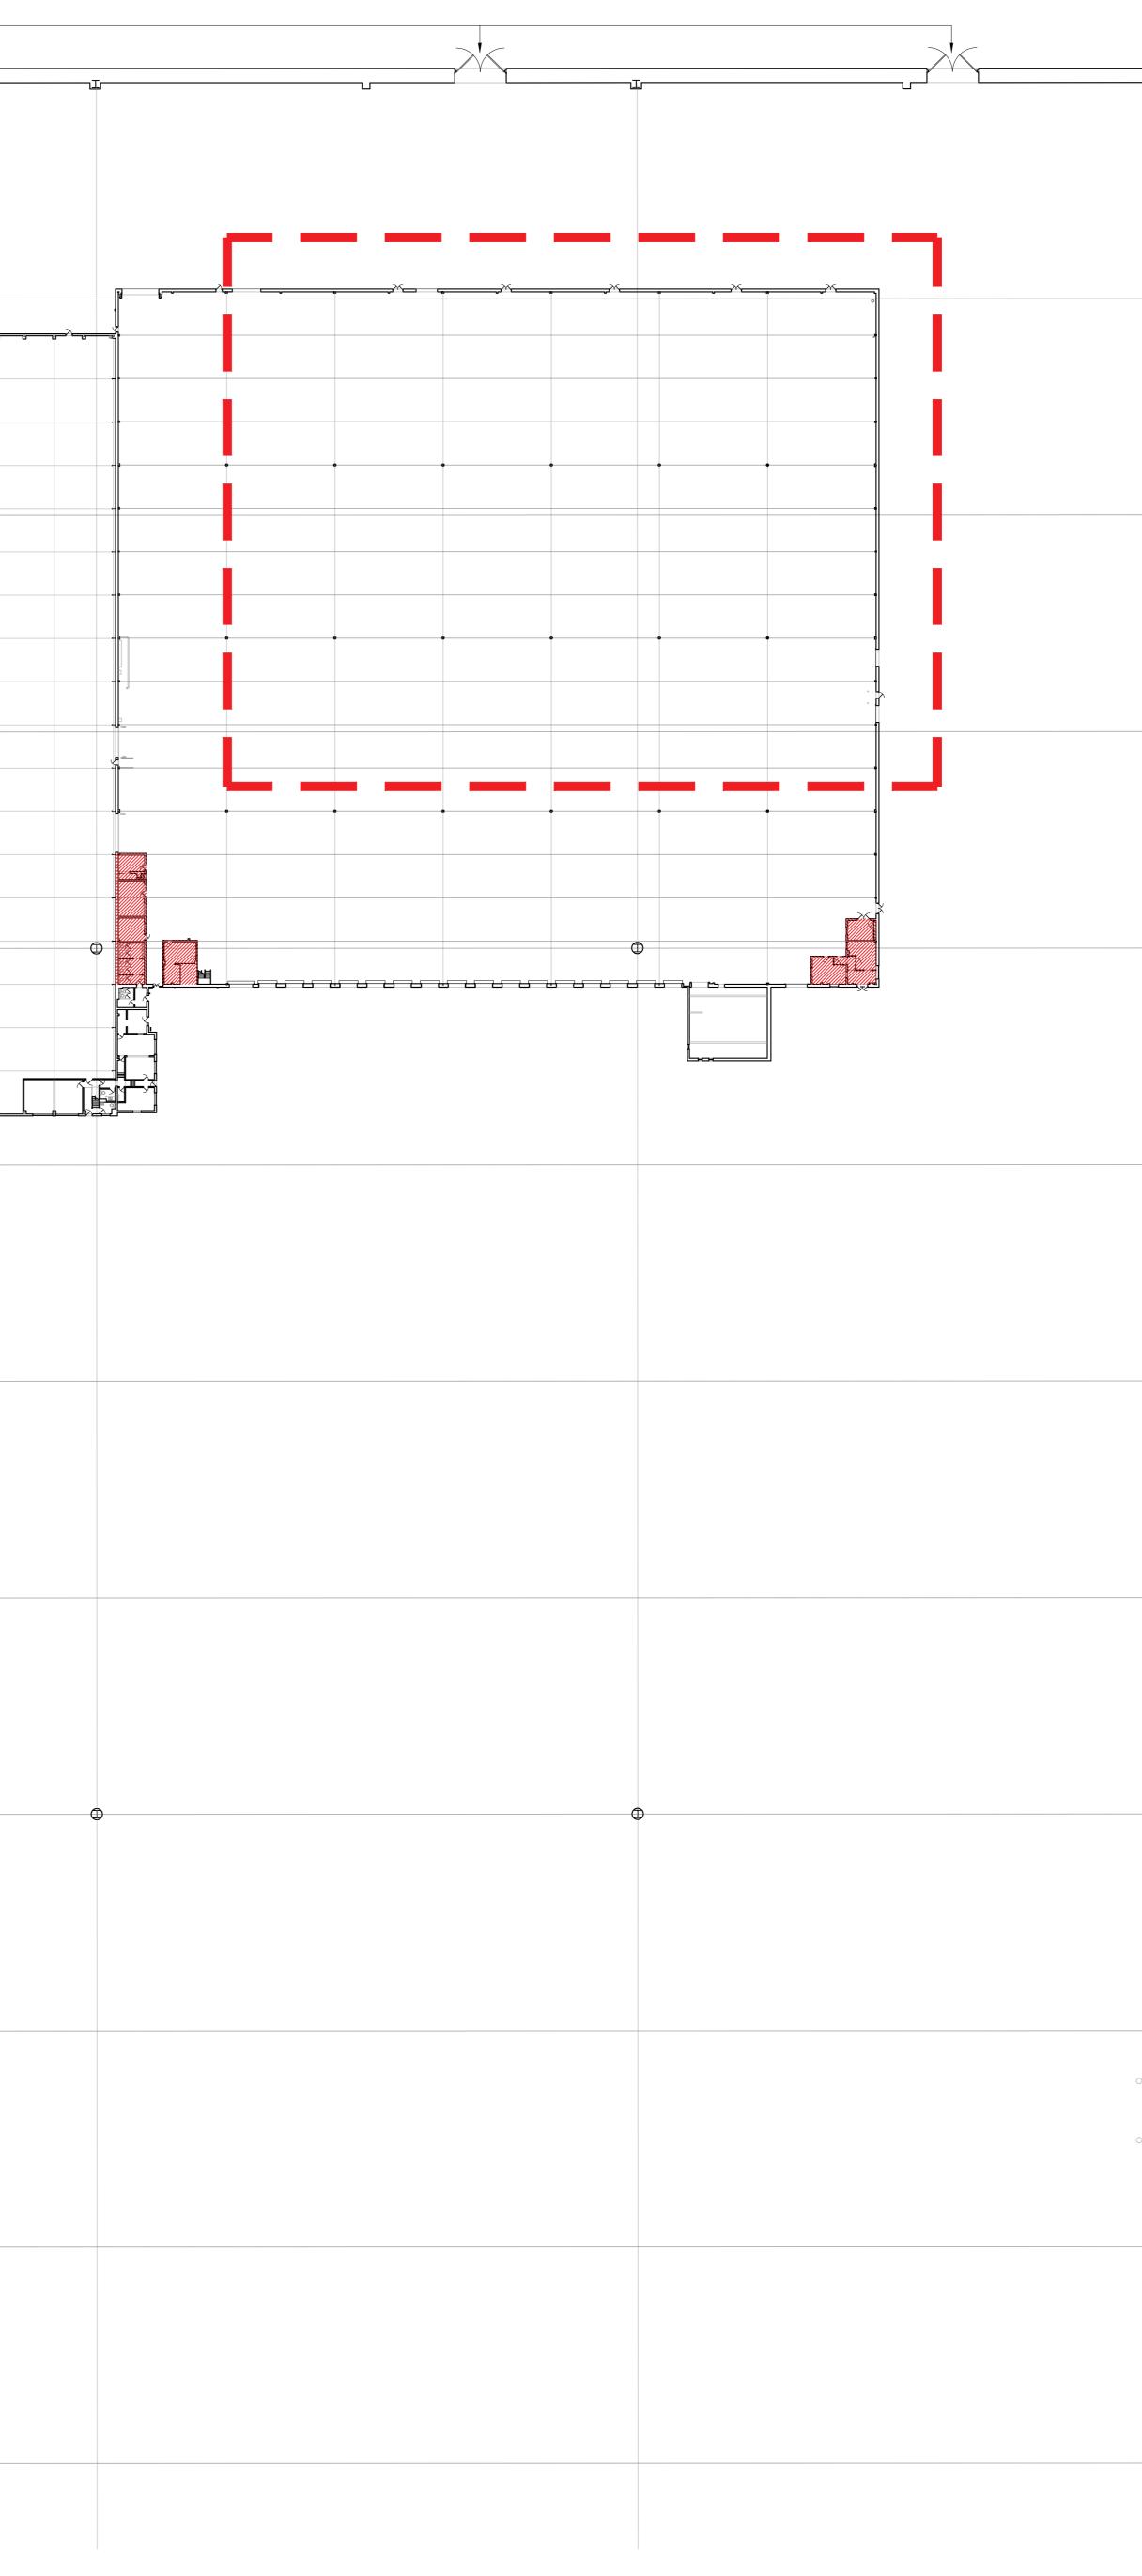

|        | Existing level access doors to removed and blocked up / clac | over.    |       | <ul> <li>Existing personne<br/>doors to be replace</li> </ul> | l escape / access ——— |                                       |
|--------|--------------------------------------------------------------|----------|-------|---------------------------------------------------------------|-----------------------|---------------------------------------|
| ۲<br>] | U                                                            | <u>I</u> | •<br> | doors to be replac                                            | ed.                   |                                       |
|        |                                                              |          |       |                                                               |                       |                                       |
|        |                                                              |          |       |                                                               |                       |                                       |
|        |                                                              |          |       |                                                               |                       |                                       |
|        |                                                              |          |       |                                                               |                       |                                       |
|        |                                                              |          |       |                                                               |                       |                                       |
|        |                                                              |          |       |                                                               |                       | 0                                     |
|        |                                                              |          |       |                                                               | 3                     |                                       |
|        |                                                              |          |       |                                                               | <b></b>               | • • • • • • • • • • • • • • • • • • • |
|        |                                                              |          |       |                                                               | *                     | • • • • • • • • • • • • • • • • • • • |
|        |                                                              |          |       |                                                               | 3                     | 0                                     |
|        |                                                              |          |       |                                                               | 3                     | 9                                     |
|        |                                                              |          |       |                                                               |                       |                                       |
|        |                                                              |          |       |                                                               | a*                    |                                       |
|        |                                                              | ₽        | Φ     | 0                                                             | aw                    |                                       |
|        |                                                              |          |       |                                                               | 3                     | 0                                     |
|        |                                                              |          |       |                                                               | <b>a</b>              |                                       |
|        |                                                              |          |       |                                                               |                       |                                       |
|        |                                                              |          |       |                                                               | Key Plan Scale 1:5    | 00 @ A0                               |
|        |                                                              |          |       |                                                               |                       |                                       |
|        |                                                              |          |       |                                                               |                       |                                       |
|        |                                                              |          |       |                                                               |                       |                                       |
|        |                                                              |          |       |                                                               |                       |                                       |
|        |                                                              |          |       |                                                               |                       |                                       |
|        |                                                              |          |       |                                                               |                       |                                       |
|        |                                                              |          |       |                                                               |                       |                                       |
|        |                                                              |          |       |                                                               |                       |                                       |
|        |                                                              |          |       |                                                               |                       |                                       |
|        |                                                              |          |       |                                                               |                       |                                       |
|        |                                                              |          |       |                                                               |                       |                                       |
|        |                                                              |          |       |                                                               |                       |                                       |
|        |                                                              |          |       |                                                               |                       |                                       |
|        |                                                              |          |       |                                                               |                       |                                       |
|        |                                                              |          |       |                                                               |                       |                                       |
|        |                                                              |          |       |                                                               |                       |                                       |
|        |                                                              |          |       |                                                               |                       |                                       |
|        |                                                              |          |       |                                                               |                       |                                       |
|        |                                                              |          |       |                                                               |                       |                                       |
|        |                                                              |          |       |                                                               |                       |                                       |
|        |                                                              |          |       |                                                               |                       |                                       |
|        |                                                              |          |       |                                                               |                       |                                       |

Note: - Refer to existing elevations for all existing colours & elevational finishes.

Existing dock leveller to be removed and blocked up / clad over.

Existing personnel escape / — access door to be replaced

Existing dock leveller to be removed and blocked up / clad over.

 Newark Beacon Innovation Centre, Cafferata Way, Newark, Nottinghamshire NG24 2TN

 o. +44 (0)1636 653027
 f. +44 (0)1636 653010
 e. info@umcarchitects.com