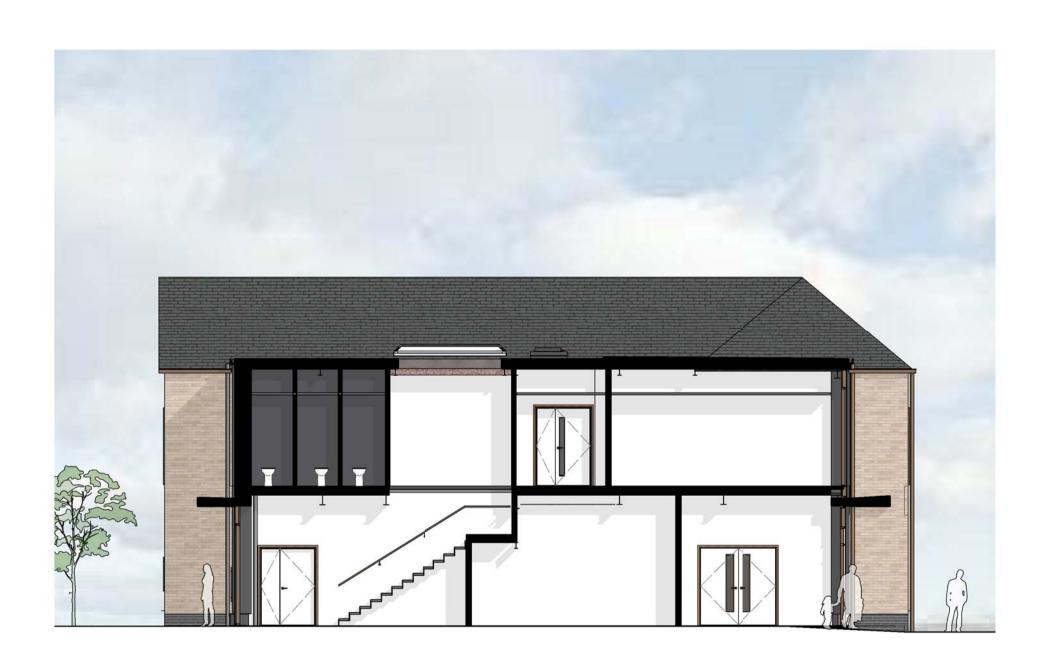

Building 455 - Proposed North Elevation 1:100

Building 455 - Proposed South Elevation 1:100

This line should measure 100mm along x and y axis when printed

Building 455 - Section AA 1:100

Building 455 - Section BB 1:100