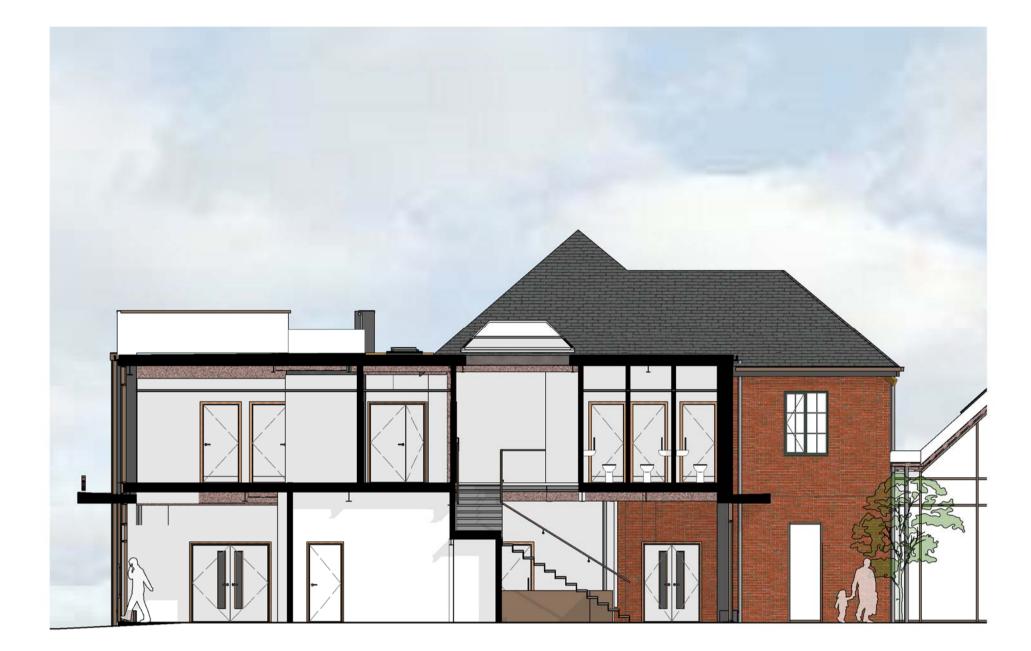

Building 455 - Proposed North Elevation 1:100

Building 455 - Proposed South Elevation 1:100

This line should measure 100mm along x and y axis when printed

Building 455 - Section AA 1:100

Building 455 - Section BB 1:100