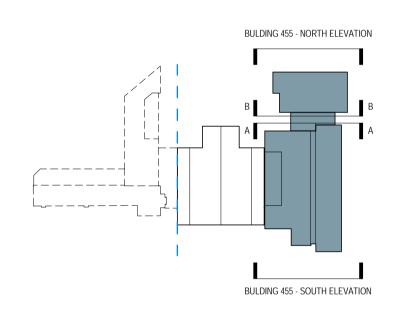

Building 455 - Proposed North Elevation 1:100

Building 455 - Proposed South Elevation 1:100

This line should measure 100mm along x and y axis when printed

Building 455 - Section AA 1:100

Building 455 - Section BB 1:100