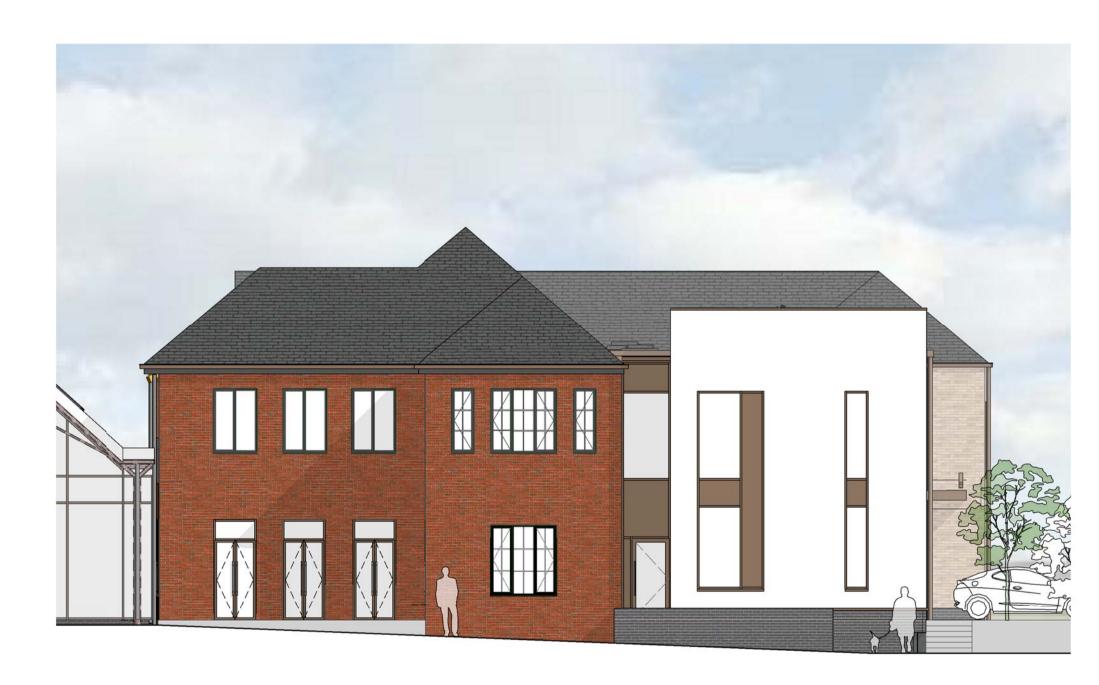

Building 455 - Proposed North Elevation 1:100

Building 455 - Proposed South Elevation 1:100

This line should measure 100mm along x and y axis when printed

Building 455 - Section AA 1:100

Building 455 - Section BB 1:100

OFF WHITE BRICKWORK PPC ALUMINIUM FRAME WINDOWS BRONZE EFFECT SPANDREL PANEL PPC ALUMINIUM FRAMED WINDOW/DOOR WITH BRONZE EFFECT SPANDREL ABOVE OFF WHITE RENDER GLAZED AUTOMATIC DOORS WITH BRONZE **CLADDING ABOVE** PPC ALUMINIUM FRAMED DOORS NEW PAINTED TIMBER FRAMED WINDOW 10. DARK GREY BRICKWORK11. PPC ALUMINIUM VERTICAL LOUVRES 12. BRONZE EFFECT SHINGLE METAL CLADDING 13. PPC ALUMINIUM FASCIA 14. GLAZED CURTAIN WALLING PPC ALUMINIUM BI-FOLD DOORS 16. LARGE PIVOT BRONZE EFFECT FEATURE DOOR 17. BRONZE EFFECT COLUMNS 18. METAL ROOF TRUSS 19. PPC ALUMINIUM COPING 20. FIXED GLASS BALUSTRADE 21. PPC ALUMINIUM BRONZE EFFECT CANOPY

**NEW SLATE ROOF** 

TO BE READ IN CONJUNCTION WITH DESIGN AMENDMENT SCHEDULE FOR DESIGN DEVELOPMENT CHANGES TO APPROVED PLANNING SCHEME. TO BE READ IN CONJUNCTION WITH CORDE APPROVED PLANNING DOCUMENTS - 17/00091/NMA