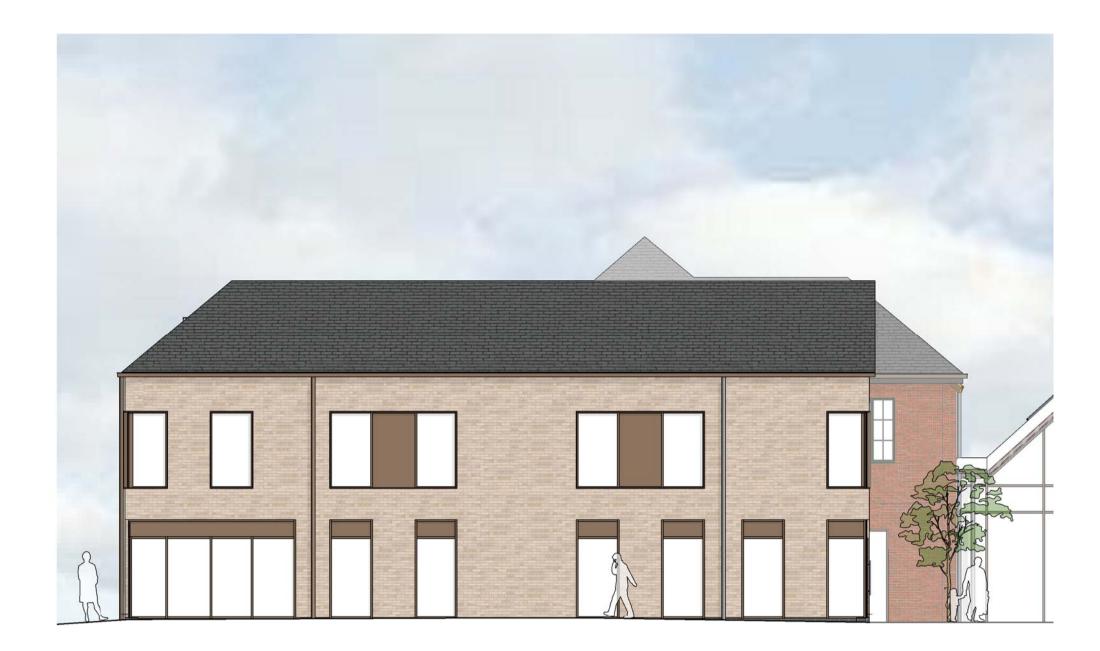

Building 455 - Proposed North Elevation 1:100

Building 455 - Proposed South Elevation 1:100

This line should measure 100mm along x and y axis when printed

Building 455 - Section AA 1:100

Building 455 - Section BB 1:100

OFF WHITE BRICKWORK PPC ALUMINIUM FRAME WINDOWS BRONZE EFFECT SPANDREL PANEL PPC ALUMINIUM FRAMED WINDOW/DOOR WITH BRONZE EFFECT SPANDREL ABOVE OFF WHITE RENDER GLAZED AUTOMATIC DOORS WITH BRONZE **CLADDING ABOVE** PPC ALUMINIUM FRAMED DOORS NEW PAINTED TIMBER FRAMED WINDOW 10. DARK GREY BRICKWORK11. PPC ALUMINIUM VERTICAL LOUVRES 12. BRONZE EFFECT SHINGLE METAL CLADDING 13. PPC ALUMINIUM FASCIA 14. GLAZED CURTAIN WALLING PPC ALUMINIUM BI-FOLD DOORS 16. LARGE PIVOT BRONZE EFFECT FEATURE DOOR 17. BRONZE EFFECT COLUMNS 18. METAL ROOF TRUSS 19. PPC ALUMINIUM COPING 20. FIXED GLASS BALUSTRADE 21. PPC ALUMINIUM BRONZE EFFECT CANOPY

**NEW SLATE ROOF** 

TO BE READ IN CONJUNCTION WITH DESIGN AMENDMENT SCHEDULE FOR DESIGN DEVELOPMENT CHANGES TO APPROVED PLANNING SCHEME. TO BE READ IN CONJUNCTION WITH CORDE APPROVED PLANNING DOCUMENTS - 17/00091/NMA