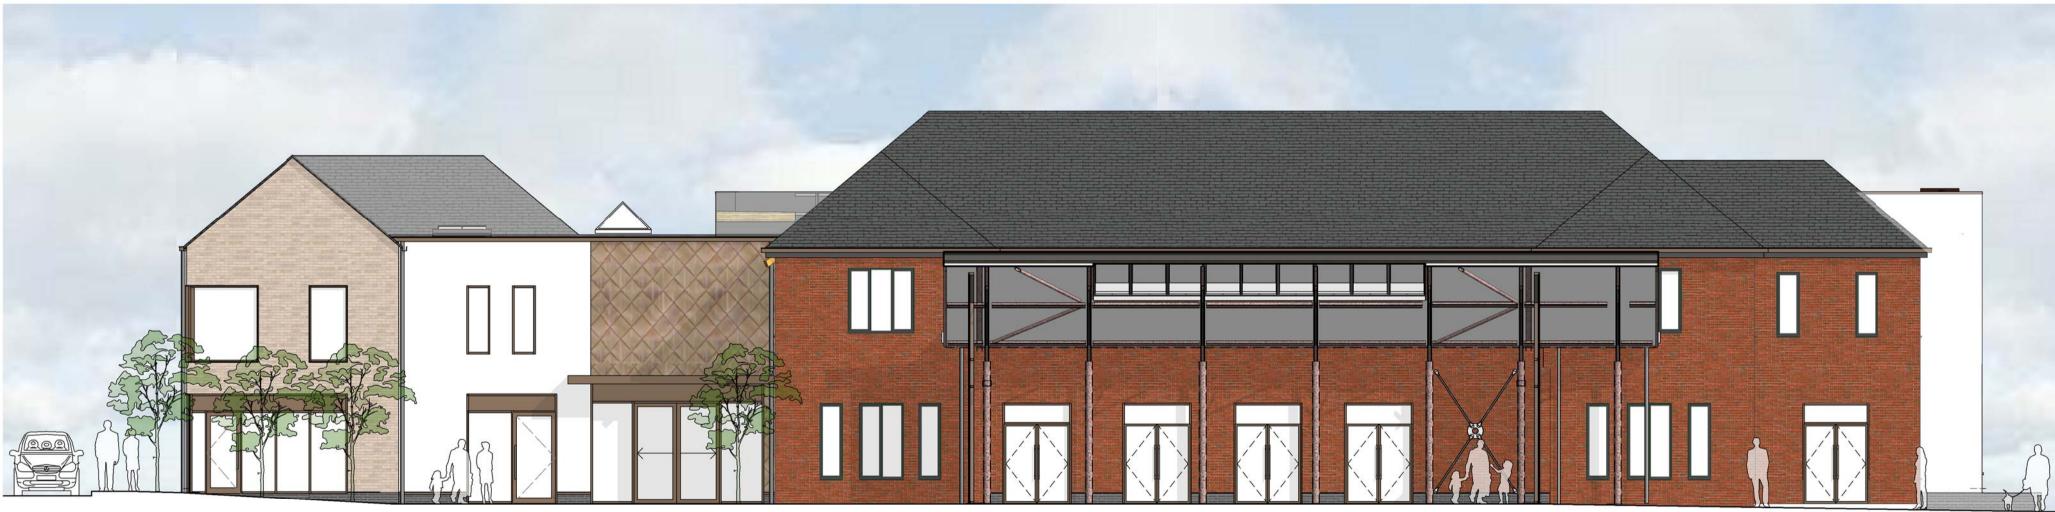

Building 455 - Proposed East Elevation 1 : 100

Building 455 - Proposed West Elevation 1 : 100

This line should measure 100mm along x and y axis when printed

- NEW SLATE ROOF OFF WHITE BRICKWORK PPC ALUMINIUM FRAME WINDOWS BRONZE EFFECT SPANDREL PANEL 4. PPC ALUMINIUM FRAMED WINDOW/DOOR WITH BRONZE EFFECT SPANDREL ABOVE OFF WHITE RENDER GLAZED AUTOMATIC DOORS WITH BRONZE CLADDING ABOVE PPC ALUMINIUM FRAMED DOORS -NEW PAINTED TIMBER FRAMED WINDOW 9 10. DARK GREY BRICKWORK PPC ALUMINIUM VERTICAL LOUVRES BRONZE EFFECT SHINGLE METAL CLADDING 11. 12. PPC ALUMINIUM FASCIA GLAZED CURTAIN WALLING 13. 14. -PPC ALUMINIUM BI-FOLD DOORS 15. LARGE PIVOT BRONZE EFFECT FEATURE DOOR 16. 17. BRONZE EFFECT COLUMNS 18. METAL ROOF TRUSS PPC ALUMINIUM COPING 19.
- 20. FIXED GLASS BALUSTRADE
- 21. PPC ALUMINIUM BRONZE EFFECT CANOPY