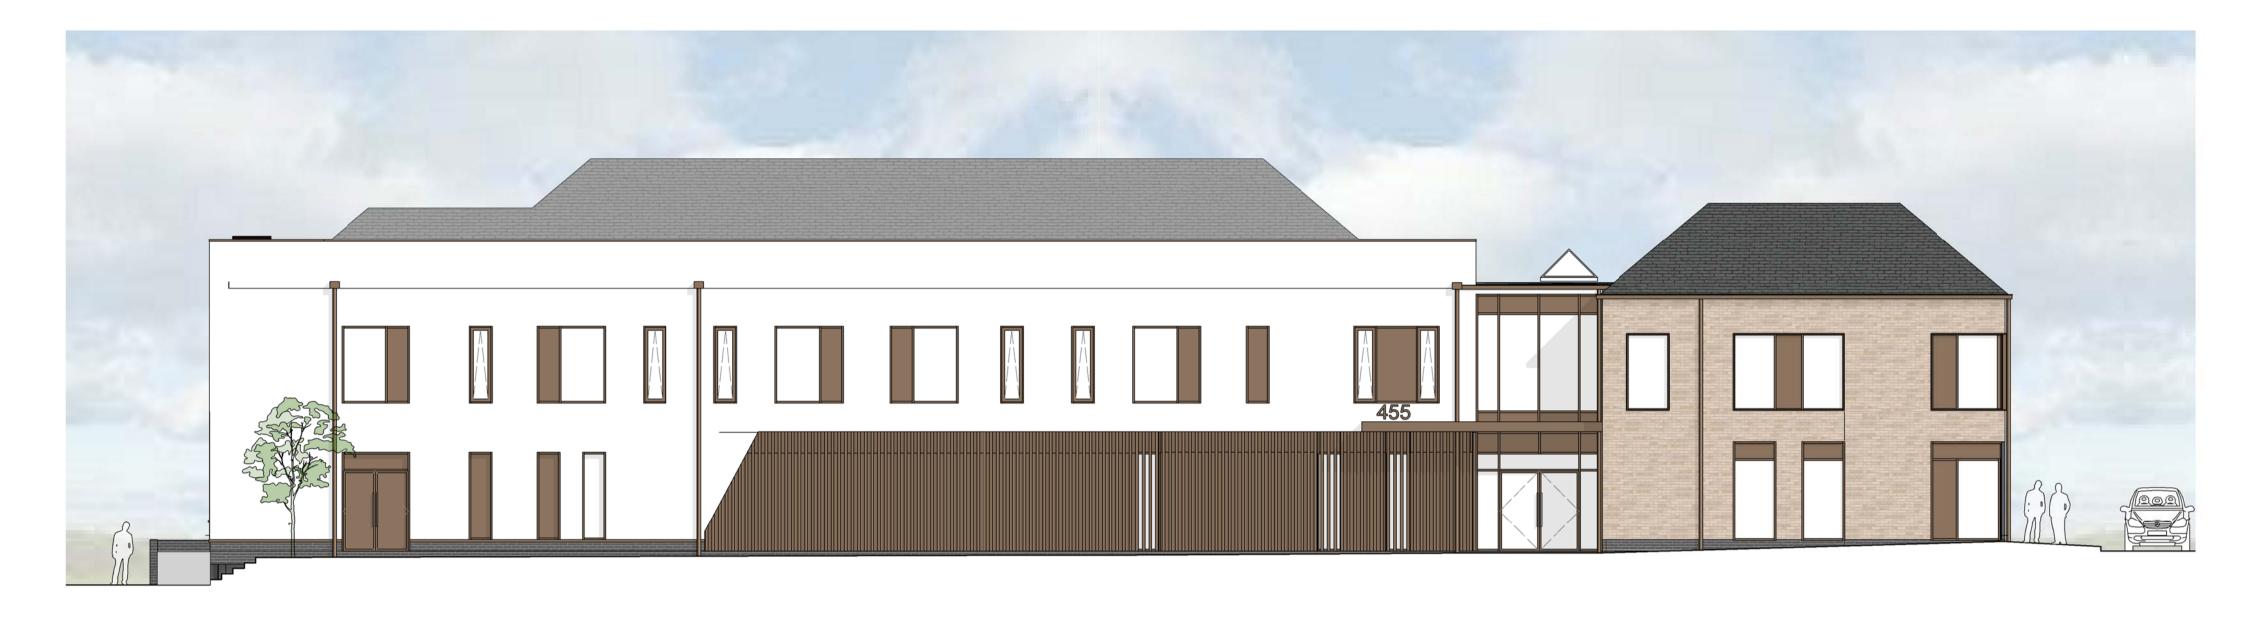

Building 455 - Proposed East Elevation 1 : 100

Building 455 - Proposed West Elevation 1 : 100

This line should measure 100mm along x and y axis when printed

- NEW SLATE ROOF OFF WHITE BRICKWORK PPC ALUMINIUM FRAME WINDOWS BRONZE EFFECT SPANDREL PANEL 4. PPC ALUMINIUM FRAMED WINDOW/DOOR WITH BRONZE EFFECT SPANDREL ABOVE OFF WHITE RENDER GLAZED AUTOMATIC DOORS WITH BRONZE CLADDING ABOVE PPC ALUMINIUM FRAMED DOORS -NEW PAINTED TIMBER FRAMED WINDOW 9 10. DARK GREY BRICKWORK PPC ALUMINIUM VERTICAL LOUVRES BRONZE EFFECT SHINGLE METAL CLADDING 11. 12. PPC ALUMINIUM FASCIA GLAZED CURTAIN WALLING 13. 14. -PPC ALUMINIUM BI-FOLD DOORS 15. LARGE PIVOT BRONZE EFFECT FEATURE DOOR 16. 17. BRONZE EFFECT COLUMNS 18. METAL ROOF TRUSS PPC ALUMINIUM COPING 19.
- 20. FIXED GLASS BALUSTRADE
- 21. PPC ALUMINIUM BRONZE EFFECT CANOPY