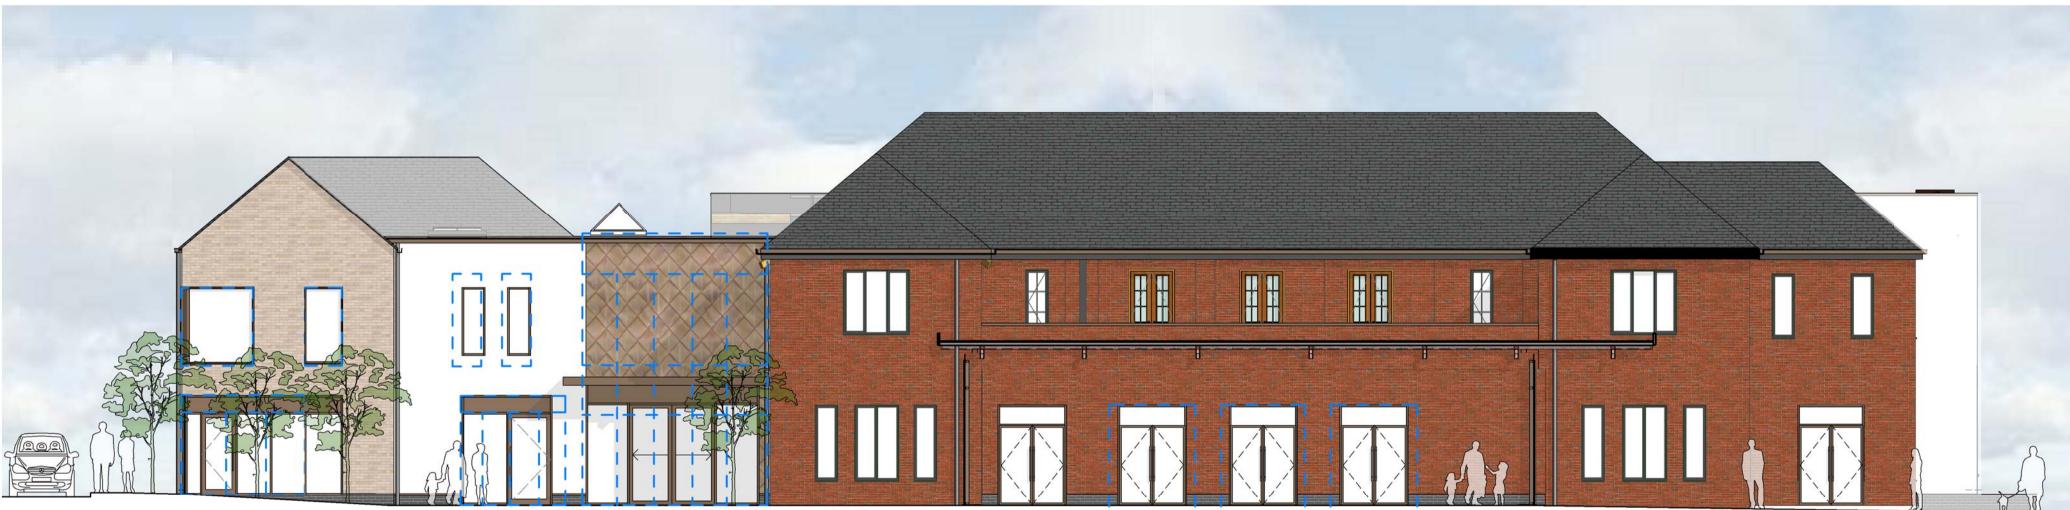

Building 455 - Proposed East Elevation 1 : 100

Building 455 - Proposed West Elevation 1 : 100

NEW SLATE ROOF OFF WHITE BRICKWORK 1 PPC ALUMINIUM FRAME WINDOWS 3. BRONZE EFFECT SPANDREL PANEL 4. PPC ALUMINIUM FRAMED WINDOW/DOOR WITH 5. BRONZE EFFECT SPANDREL ABOVE OFF WHITE RENDER GLAZED AUTOMATIC DOORS WITH BRONZE 6 CLADDING ABOVE PPC ALUMINIUM FRAMED DOORS 8. -NEW PAINTED TIMBER FRAMED WINDOW 9. 10. DARK GREY BRICKWORK PPC ALUMINIUM VERTICAL LOUVRES 11. BRONZE EFFECT SHINGLE METAL CLADDING 12. PPC ALUMINIUM FASCIA GLAZED CURTAIN WALLING 13. 14. -PPC ALUMINIUM BI-FOLD DOORS 15. LARGE PIVOT BRONZE EFFECT FEATURE DOOR 16. BRONZE EFFECT COLUMNS 17. METAL ROOF TRUSS 18. PPC ALUMINIUM COPING 19. FIXED GLASS BALUSTRADE 20. 21. PPC ALUMINIUM BRONZE EFFECT CANOPY

## NOTE:

TO BE READ IN CONJUNCTION WITH DESIGN AMENDMENT SCHEDULE FOR DESIGN DEVELOPMENT CHANGES TO APPROVED PLANNING SCHEME. TO BE READ IN CONJUNCTION WITH CORDE APPROVED PLANNING DOCUMENTS - 17/00091/NMA