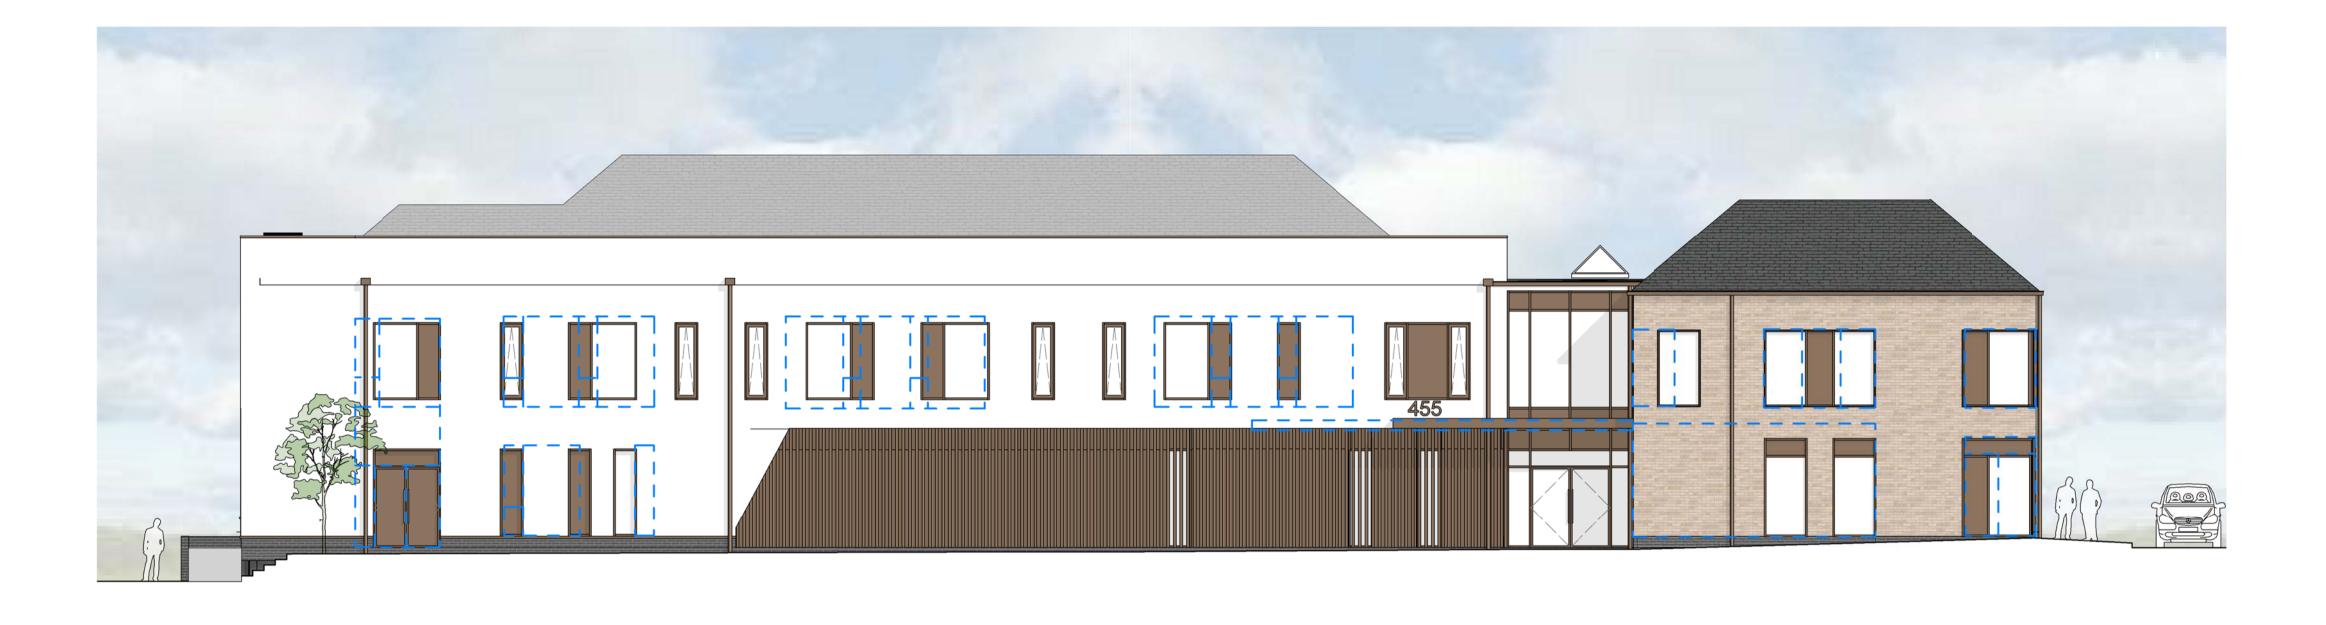

Building 455 - Proposed East Elevation 1 : 100

Building 455 - Proposed West Elevation 1 : 100

NEW SLATE ROOF OFF WHITE BRICKWORK 1 PPC ALUMINIUM FRAME WINDOWS 3. BRONZE EFFECT SPANDREL PANEL 4. PPC ALUMINIUM FRAMED WINDOW/DOOR WITH 5. BRONZE EFFECT SPANDREL ABOVE OFF WHITE RENDER GLAZED AUTOMATIC DOORS WITH BRONZE 6 CLADDING ABOVE PPC ALUMINIUM FRAMED DOORS 8. -NEW PAINTED TIMBER FRAMED WINDOW 9. 10. DARK GREY BRICKWORK PPC ALUMINIUM VERTICAL LOUVRES 11. BRONZE EFFECT SHINGLE METAL CLADDING 12. PPC ALUMINIUM FASCIA GLAZED CURTAIN WALLING 13. 14. -PPC ALUMINIUM BI-FOLD DOORS 15. LARGE PIVOT BRONZE EFFECT FEATURE DOOR 16. BRONZE EFFECT COLUMNS 17. METAL ROOF TRUSS 18. PPC ALUMINIUM COPING 19. FIXED GLASS BALUSTRADE 20. 21. PPC ALUMINIUM BRONZE EFFECT CANOPY

## NOTE:

TO BE READ IN CONJUNCTION WITH DESIGN AMENDMENT SCHEDULE FOR DESIGN DEVELOPMENT CHANGES TO APPROVED PLANNING SCHEME. TO BE READ IN CONJUNCTION WITH CORDE APPROVED PLANNING DOCUMENTS - 17/00091/NMA