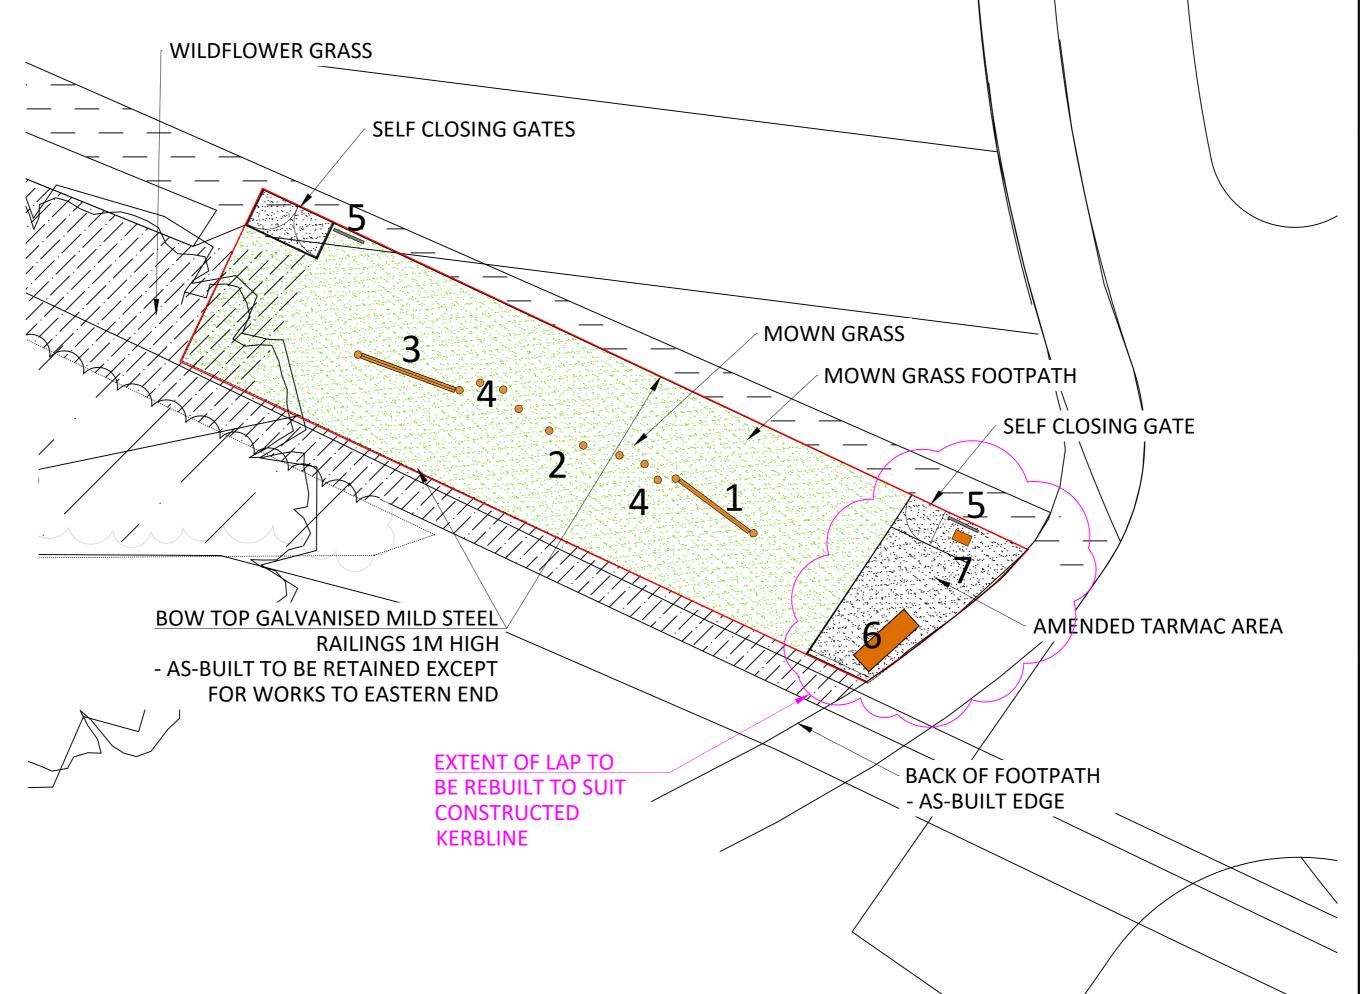

Kingsmere Play Area

1 - PLAYDALE ROLL 'N' ROPE (PRODUCT CODE RRP)

5 - SIGN

2 - PLAYDALE STRIDING STILTS (PRODUCT CODE STR/4)

This map is based upon Ordnance Survey Material with the permission of Ordnance Survey on behalf of the controller of Her Majesty's Stationary Office ©Crown copyright. Unauthorised reproduction Infringes Crown copyright and may lead to prosecution or civil proceedings. Reproduced with the permission of the controller of HMSO. Licence No: AR 18

3 - PLAYDALE LOG BEAM (PRODUCT CODE LBM)

(PRODUCT CODE AT)

4 - PLAYDALE LOG WALK

6 -IROKA TRADITIONAL ARCHED BENCH WITH FLAT ARMS

7 - IROKA WOOLBROOK LITTER BIN

Drawing based on layout and plans taken from David Fountain drawing DFD/BIC/L34 SL3-SL4 Play Space.

Benches and Litter Bins to be supplied by: Orchard Street Furniture tel: 01491 642123 email: sales@orchardstreet.co.uk. www.orchardstreet.co.uk

KEY

**BOUNDARY:** APPLICATION SITE

Play equipment to be muted colours from the Playdale range