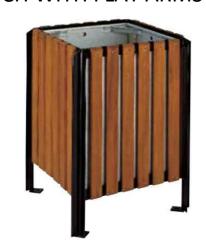

3 - PLAYDALE LOG BEAM (PRODUCT CODE LBM)

(PRODUCT CODE AT)

4 - PLAYDALE LOG WALK

6 -IROKA TRADITIONAL ARCHED BENCH WITH FLAT ARMS

7 - IROKA WOOLBROOK LITTER BIN

Drawing based on layout and plans taken from David Fountain drawing DFD/BIC/L34 SL3-SL4 Play Space.

Benches and Litter Bins to be supplied by: Orchard Street Furniture tel: 01491 642123 email: sales@orchardstreet.co.uk. www.orchardstreet.co.uk

KEY

**BOUNDARY:** APPLICATION SITE

Play equipment to be muted colours from the Playdale range