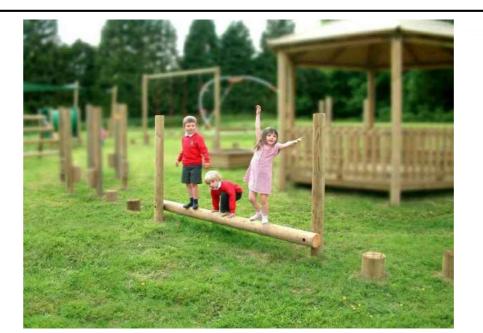

3 - PLAYDALE LOG BEAM (PRODUCT CODE LBM)

(PRODUCT CODE AT)

4 - PLAYDALE LOG WALK

6 -IROKA TRADITIONAL ARCHED BENCH WITH FLAT ARMS

7 - IROKA WOOLBROOK LITTER BIN

Drawing based on layout and plans taken from David Fountain drawing DFD/BIC/L34 SL3-SL4 Play Space.

Benches and Litter Bins to be supplied by: Orchard Street Furniture tel: 01491 642123 email: sales@orchardstreet.co.uk. www.orchardstreet.co.uk

KEY

**BOUNDARY:** APPLICATION SITE

Play equipment to be muted colours from the Playdale range