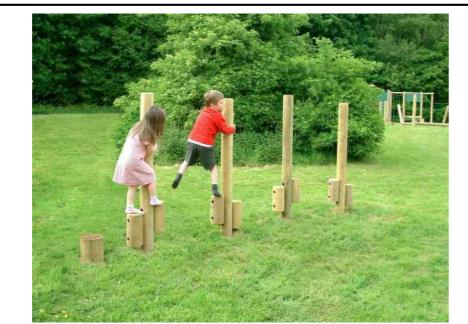

Kingsmere Play Area

1 - PLAYDALE ROLL 'N' ROPE (PRODUCT CODE RRP)

5 - SIGN

2 - PLAYDALE STRIDING STILTS (PRODUCT CODE STR/4)

This map is based upon Ordnance Survey Material with the permission of Ordnance Survey on behalf of the controller of Her Majesty's Stationary Office ©Crown copyright. Unauthorised reproduction Infringes Crown copyright and may lead to prosecution or civil proceedings. Reproduced with the permission of the controller of HMSO. Licence No: AR 18

Benches and Litter Bins to be supplied by: Orchard Street Furniture tel: 01491 642123 email: sales@orchardstreet.co.uk. www.orchardstreet.co.uk

KEY

**BOUNDARY:** APPLICATION SITE

Play equipment to be muted colours from the Playdale range