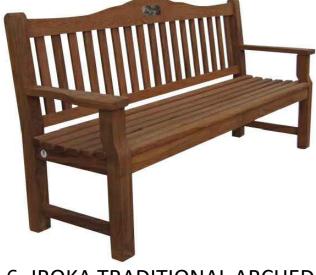

3 - PLAYDALE LOG BEAM (PRODUCT CODE LBM)

(PRODUCT CODE AT)

4 - PLAYDALE LOG WALK

6 -IROKA TRADITIONAL ARCHED BENCH WITH FLAT ARMS

7 - IROKA WOOLBROOK LITTER BIN

Drawing based on layout and plans taken from David Fountain drawing DFD/BIC/L34 SL3-SL4 Play Space.

Benches and Litter Bins to be supplied by: Orchard Street Furniture tel: 01491 642123 email: sales@orchardstreet.co.uk. www.orchardstreet.co.uk

KEY

**BOUNDARY:** APPLICATION SITE

Play equipment to be muted colours from the Playdale range