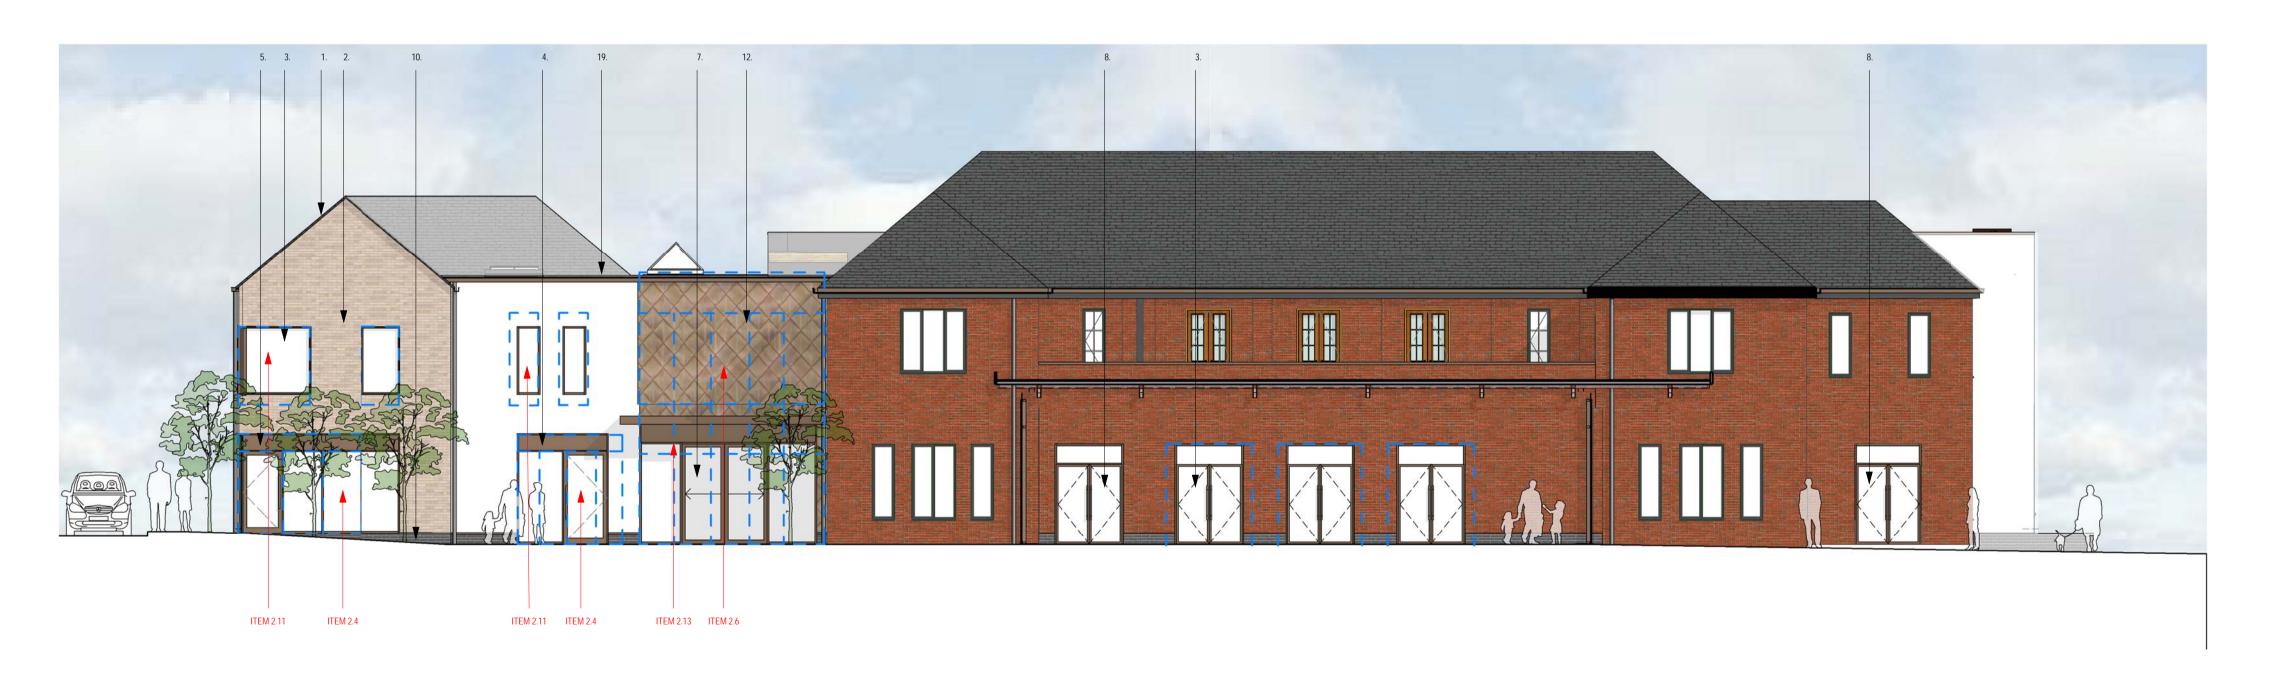

Building 455 - Proposed East Elevation 1:100

Building 455 - Proposed West Elevation

1:100

This line should measure 100mm along x and y axis when printed

**NEW SLATE ROOF** OFF WHITE BRICKWORK PPC ALUMINIUM FRAME WINDOWS BRONZE EFFECT SPANDREL PANEL PPC ALUMINIUM FRAMED WINDOW/DOOR WITH BRONZE EFFECT SPANDREL ABOVE OFF WHITE RENDER GLAZED AUTOMATIC DOORS WITH BRONZE CLADDING ABOVE PPC ALUMINIUM FRAMED DOORS NEW PAINTED TIMBER FRAMED WINDOW DARK GREY BRICKWORK PPC ALUMINIUM VERTICAL LOUVRES BRONZE EFFECT SHINGLE METAL CLADDING PPC ALUMINIUM FASCIA GLAZED CURTAIN WALLING -PPC ALUMINIUM -BI-FOLD DOORS LARGE PIVOT BRONZE EFFECT FEATURE DOOR BRONZE EFFECT COLUMNS METAL ROOF TRUSS PPC ALUMINIUM COPING

FIXED GLASS BALUSTRADE

PPC ALUMINIUM BRONZE EFFECT CANOPY

NOTE:

TO BE READ IN CONJUNCTION WITH DESIGN AMENDMENT SCHEDULE FOR DESIGN DEVELOPMENT CHANGES TO APPROVED PLANNING SCHEME. TO BE READ IN CONJUNCTION WITH CORDE APPROVED PLANNING DOCUMENTS - 17/00091/NMA

ELEVATIONAL TREATMENT ON PREVIOUS CORDE PLANNING INFORMATION

BULDING 455 - WEST ELEVATION

|      | _        |          | _                                             |       |         |
|------|----------|----------|-----------------------------------------------|-------|---------|
|      |          |          | 5                                             |       | 10      |
|      | REVISION | DATE     | DESCRIPTION                                   | DRAWN | CHECKED |
| S2-C | 1        | 12.02.18 | Issued to Client/Planning Consultant          | RG    | ADP     |
| S2-C | 2        | 23.02.18 | Planning Issue to Client/ Planning Consultant | RG    | ADP     |
| S2-C | 3        | 21.03.18 | Planning Issue to Client/ Planning            | RG    | ADP     |