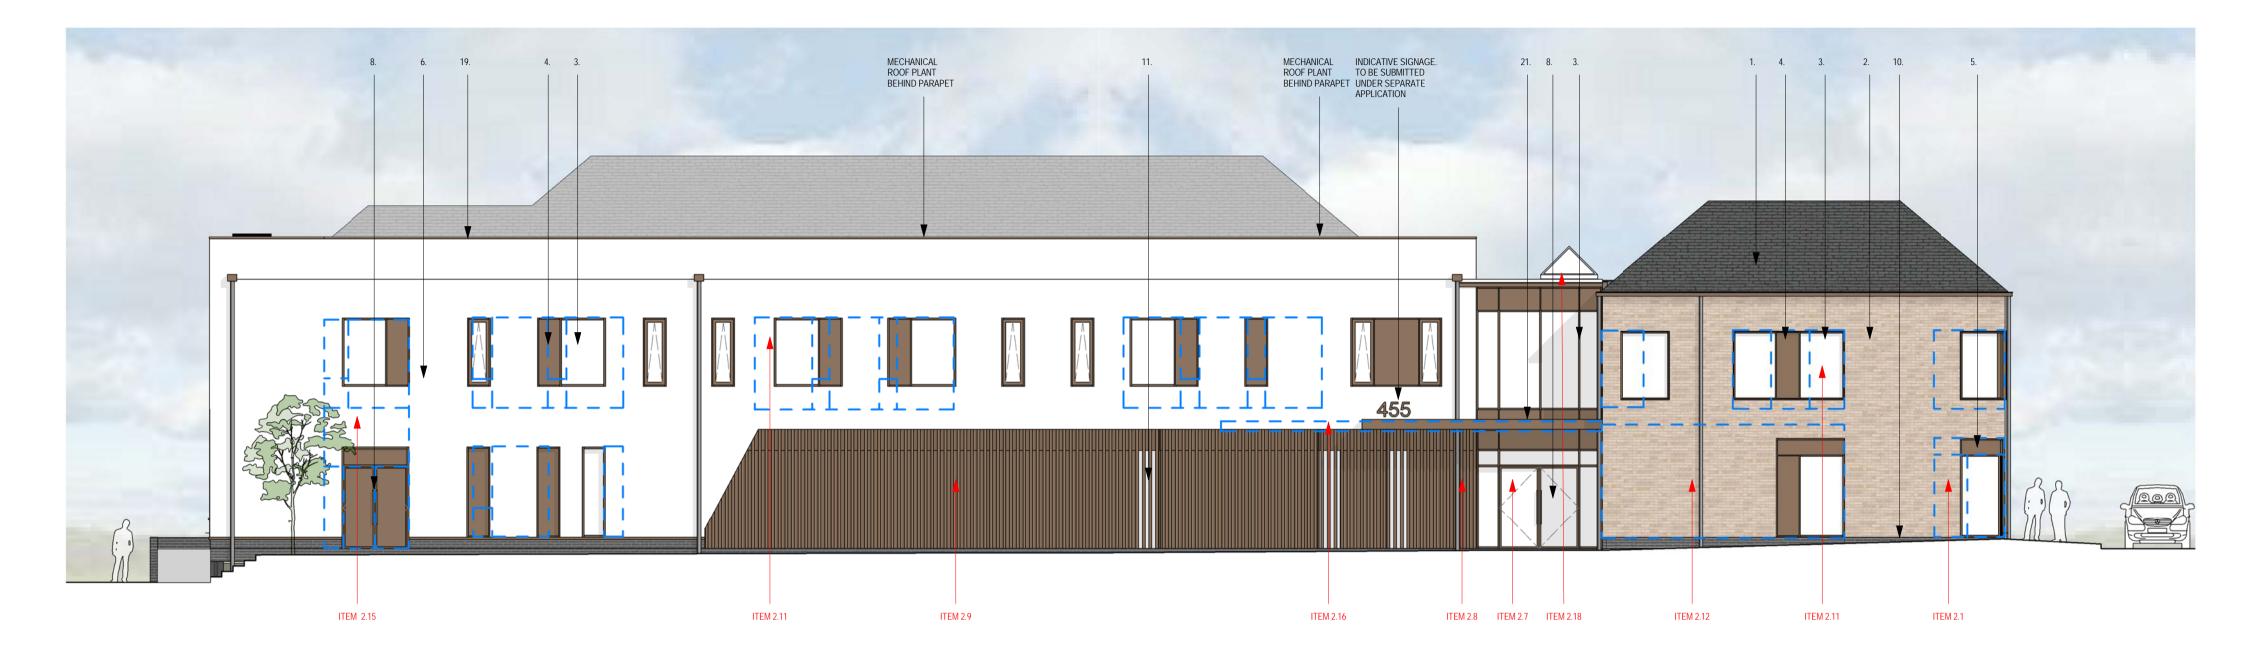

Building 455 - Proposed East Elevation 1:100

Building 455 - Proposed West Elevation

1:100

This line should measure 100mm along x and y axis when printed

**NEW SLATE ROOF** OFF WHITE BRICKWORK PPC ALUMINIUM FRAME WINDOWS BRONZE EFFECT SPANDREL PANEL PPC ALUMINIUM FRAMED WINDOW/DOOR WITH BRONZE EFFECT SPANDREL ABOVE OFF WHITE RENDER GLAZED AUTOMATIC DOORS WITH BRONZE CLADDING ABOVE PPC ALUMINIUM FRAMED DOORS NEW PAINTED TIMBER FRAMED WINDOW DARK GREY BRICKWORK PPC ALUMINIUM VERTICAL LOUVRES BRONZE EFFECT SHINGLE METAL CLADDING PPC ALUMINIUM FASCIA GLAZED CURTAIN WALLING -PPC ALUMINIUM -BI-FOLD DOORS LARGE PIVOT BRONZE EFFECT FEATURE DOOR BRONZE EFFECT COLUMNS METAL ROOF TRUSS PPC ALUMINIUM COPING

FIXED GLASS BALUSTRADE

PPC ALUMINIUM BRONZE EFFECT CANOPY

NOTE:

TO BE READ IN CONJUNCTION WITH DESIGN AMENDMENT SCHEDULE FOR DESIGN DEVELOPMENT CHANGES TO APPROVED PLANNING SCHEME. TO BE READ IN CONJUNCTION WITH CORDE APPROVED PLANNING DOCUMENTS - 17/00091/NMA

ELEVATIONAL TREATMENT ON PREVIOUS CORDE PLANNING INFORMATION

BULDING 455 - WEST ELEVATION

|      | _        |          | _                                             |       |         |
|------|----------|----------|-----------------------------------------------|-------|---------|
|      |          |          | 5                                             |       | 10      |
|      | REVISION | DATE     | DESCRIPTION                                   | DRAWN | CHECKED |
| S2-C | 1        | 12.02.18 | Issued to Client/Planning Consultant          | RG    | ADP     |
| S2-C | 2        | 23.02.18 | Planning Issue to Client/ Planning Consultant | RG    | ADP     |
| S2-C | 3        | 21.03.18 | Planning Issue to Client/ Planning            | RG    | ADP     |