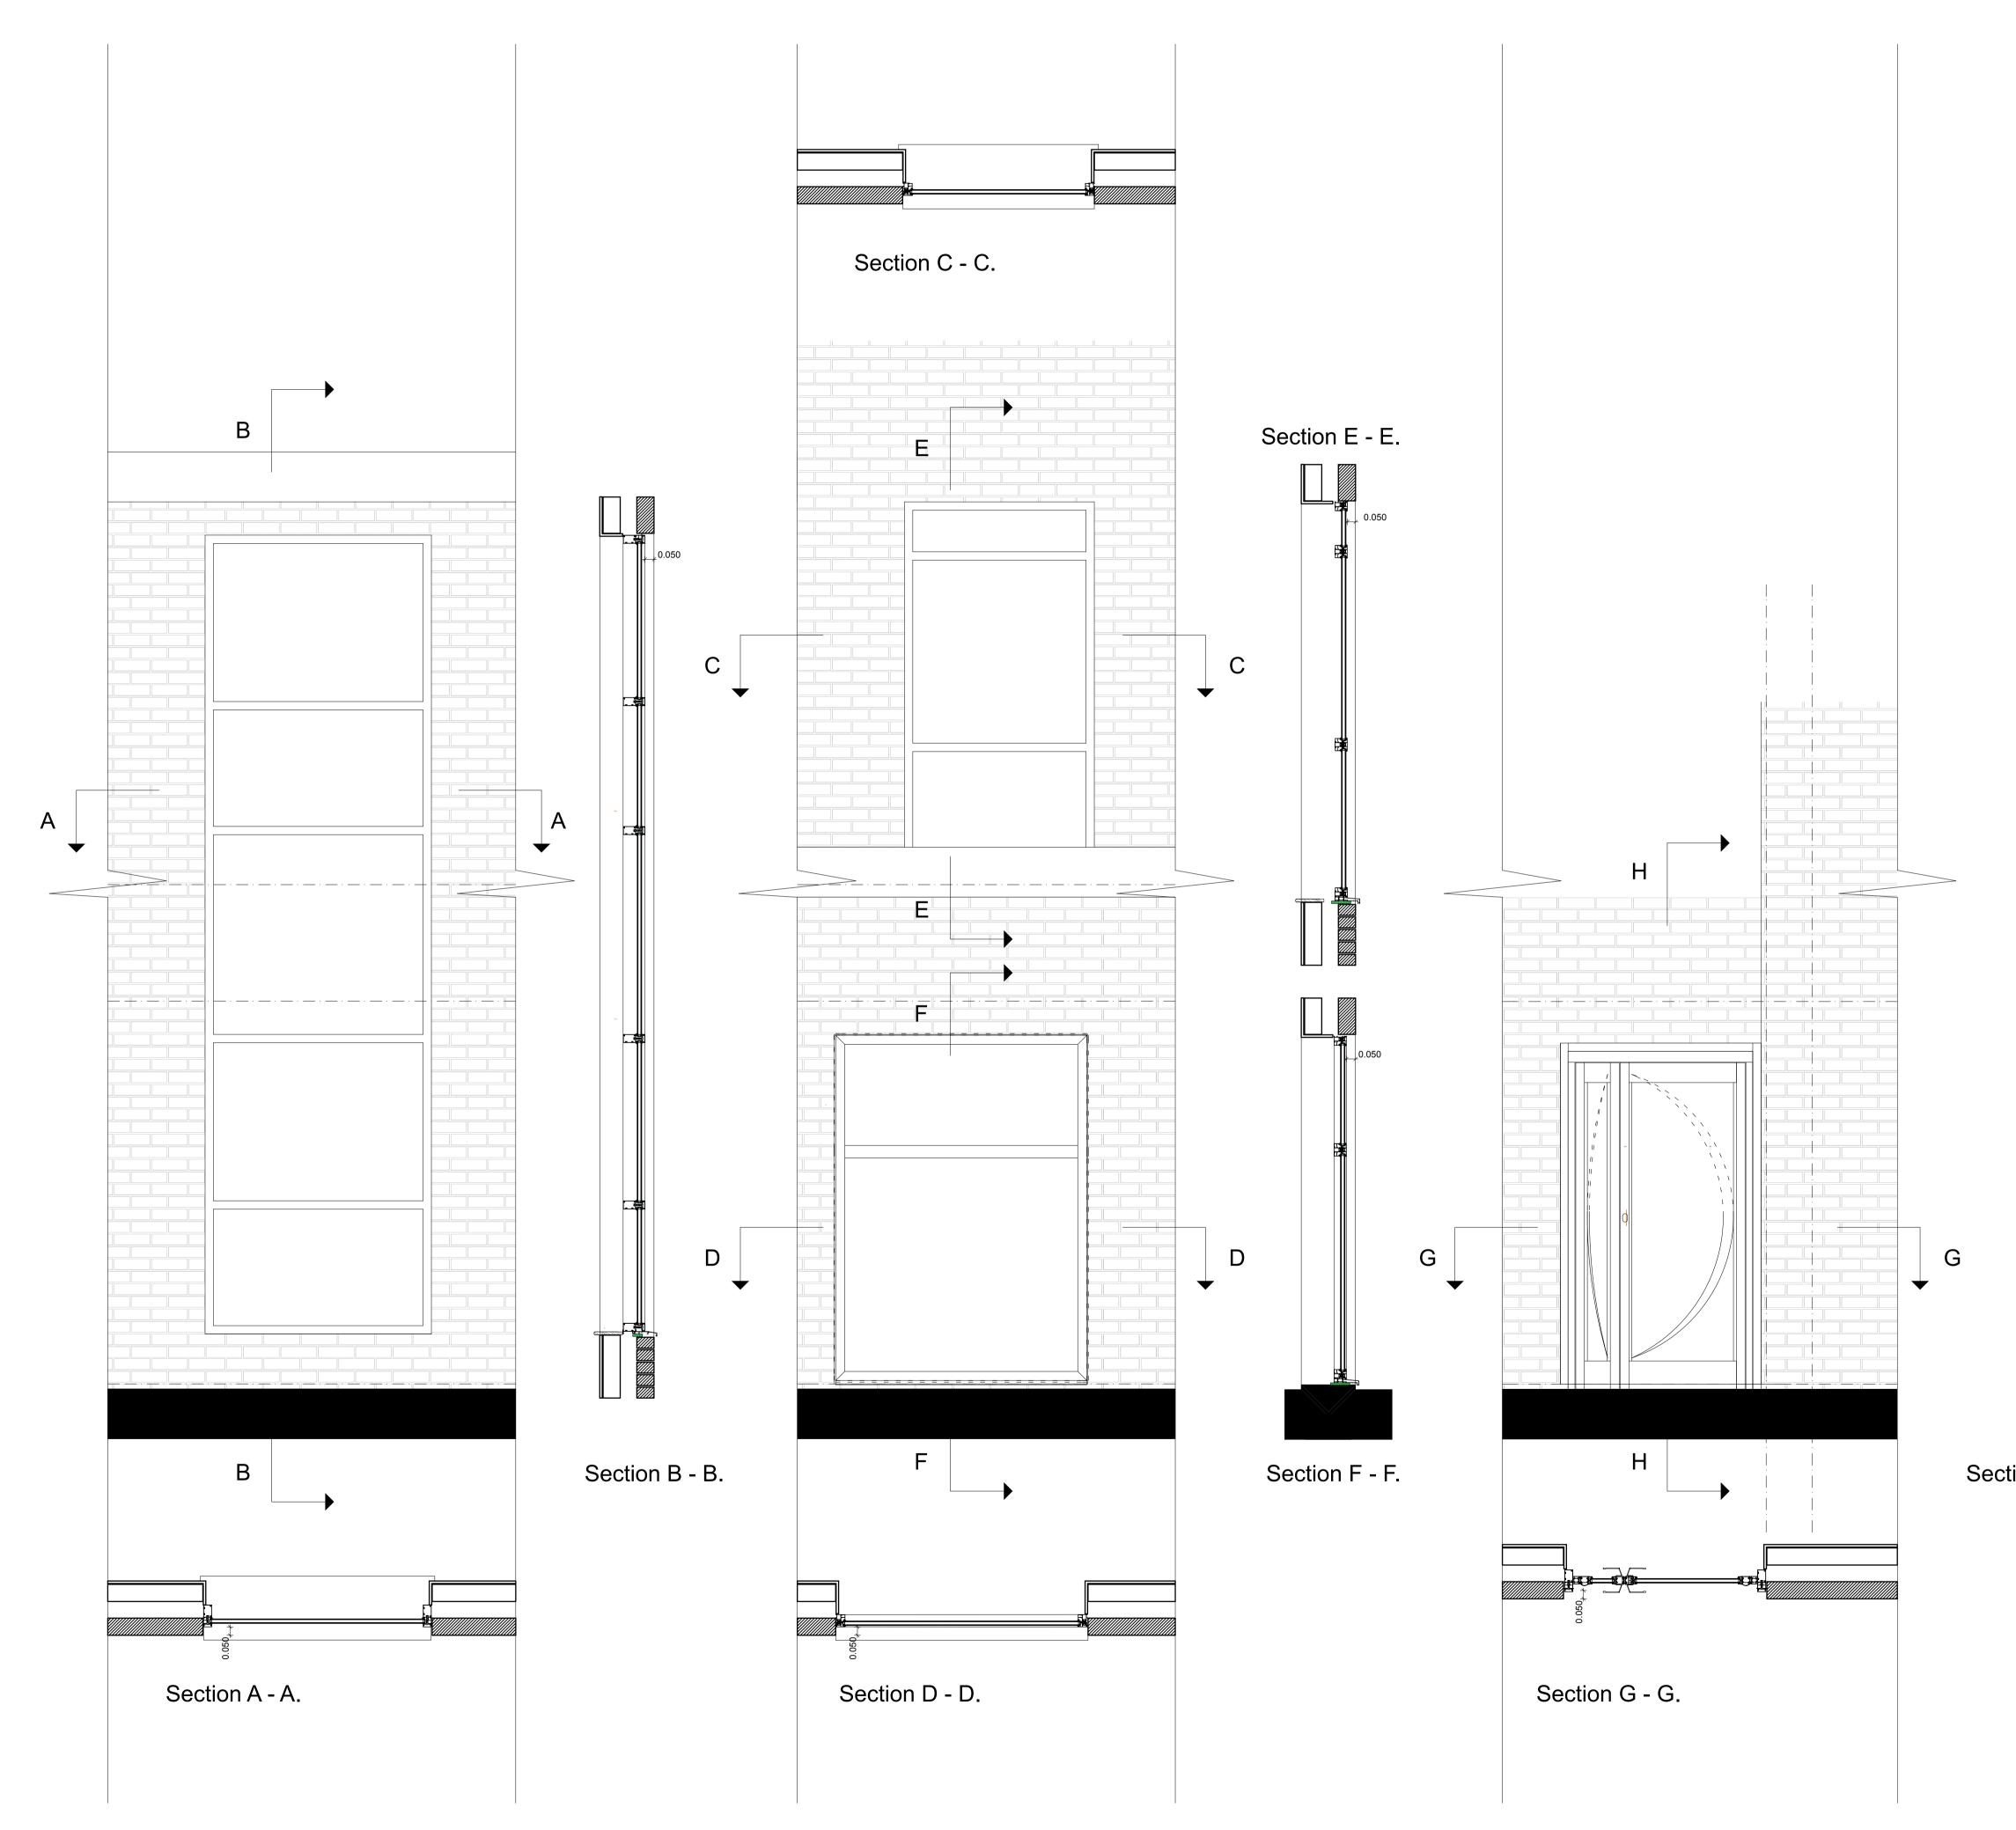

## Drawing

Detailed Sections Through Windows and Curtain Walling

| Scale :      | Date :           | Drawn by : | Checked by : |
|--------------|------------------|------------|--------------|
| 1 : 20       | Feb.'18          | SP         |              |
| Job number : | Drawing number : |            | Revision:    |
| L 241        | D10              |            |              |