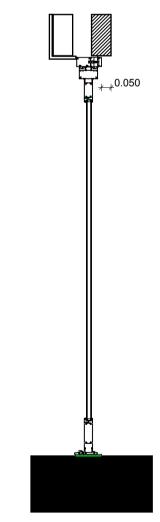

This drawing should be read in conjunction with all other relevant documents.

Revisions :

Date : By :

Section H - H.

high lane design

t: 07816 513918 e: highlanedesign@hotmail.com

Project

Proposed Community Day Nursery Kingsmere, Bicester.

## Drawing

Detailed Sections Through Windows and Curtain Walling

| Scale :      | Date :           | Drawn by : | Checked by : |
|--------------|------------------|------------|--------------|
| 1 : 20       | Feb.'18          | SP         |              |
| Job number : | Drawing number : |            | Revision:    |
| L 241        | D10              |            |              |