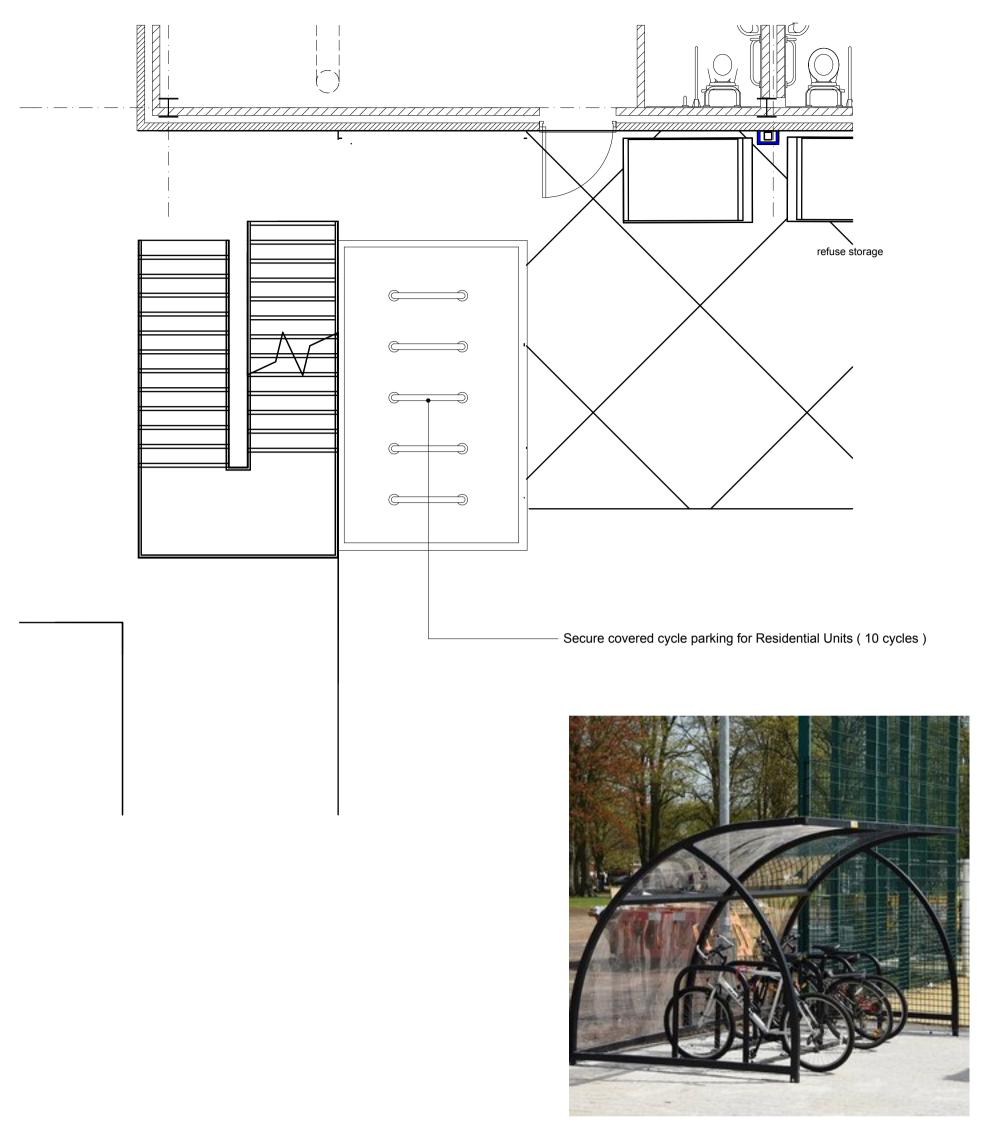

Rear Elevation to Pedestrian Access

This drawing is the copyright of High Lane Design. Reproduction, publication or any other usage of this drawing without permission of the company is against the the law. Do not scale. The contractor shall verify all dimensions and existing conditions on site prior to commencing the works. This drawing should be read in conjunction with all other relevant documents.

199 High Lane West West Hallam Ilkeston Derby DE7 6HP

t: 07816 513918 e: highlanedesign@hotmail.com

Proposed Commercial Centre Kingsmere, Bicester.

Job number :

Refuse Store for Day Nursery and Cycle Park for Residential Units