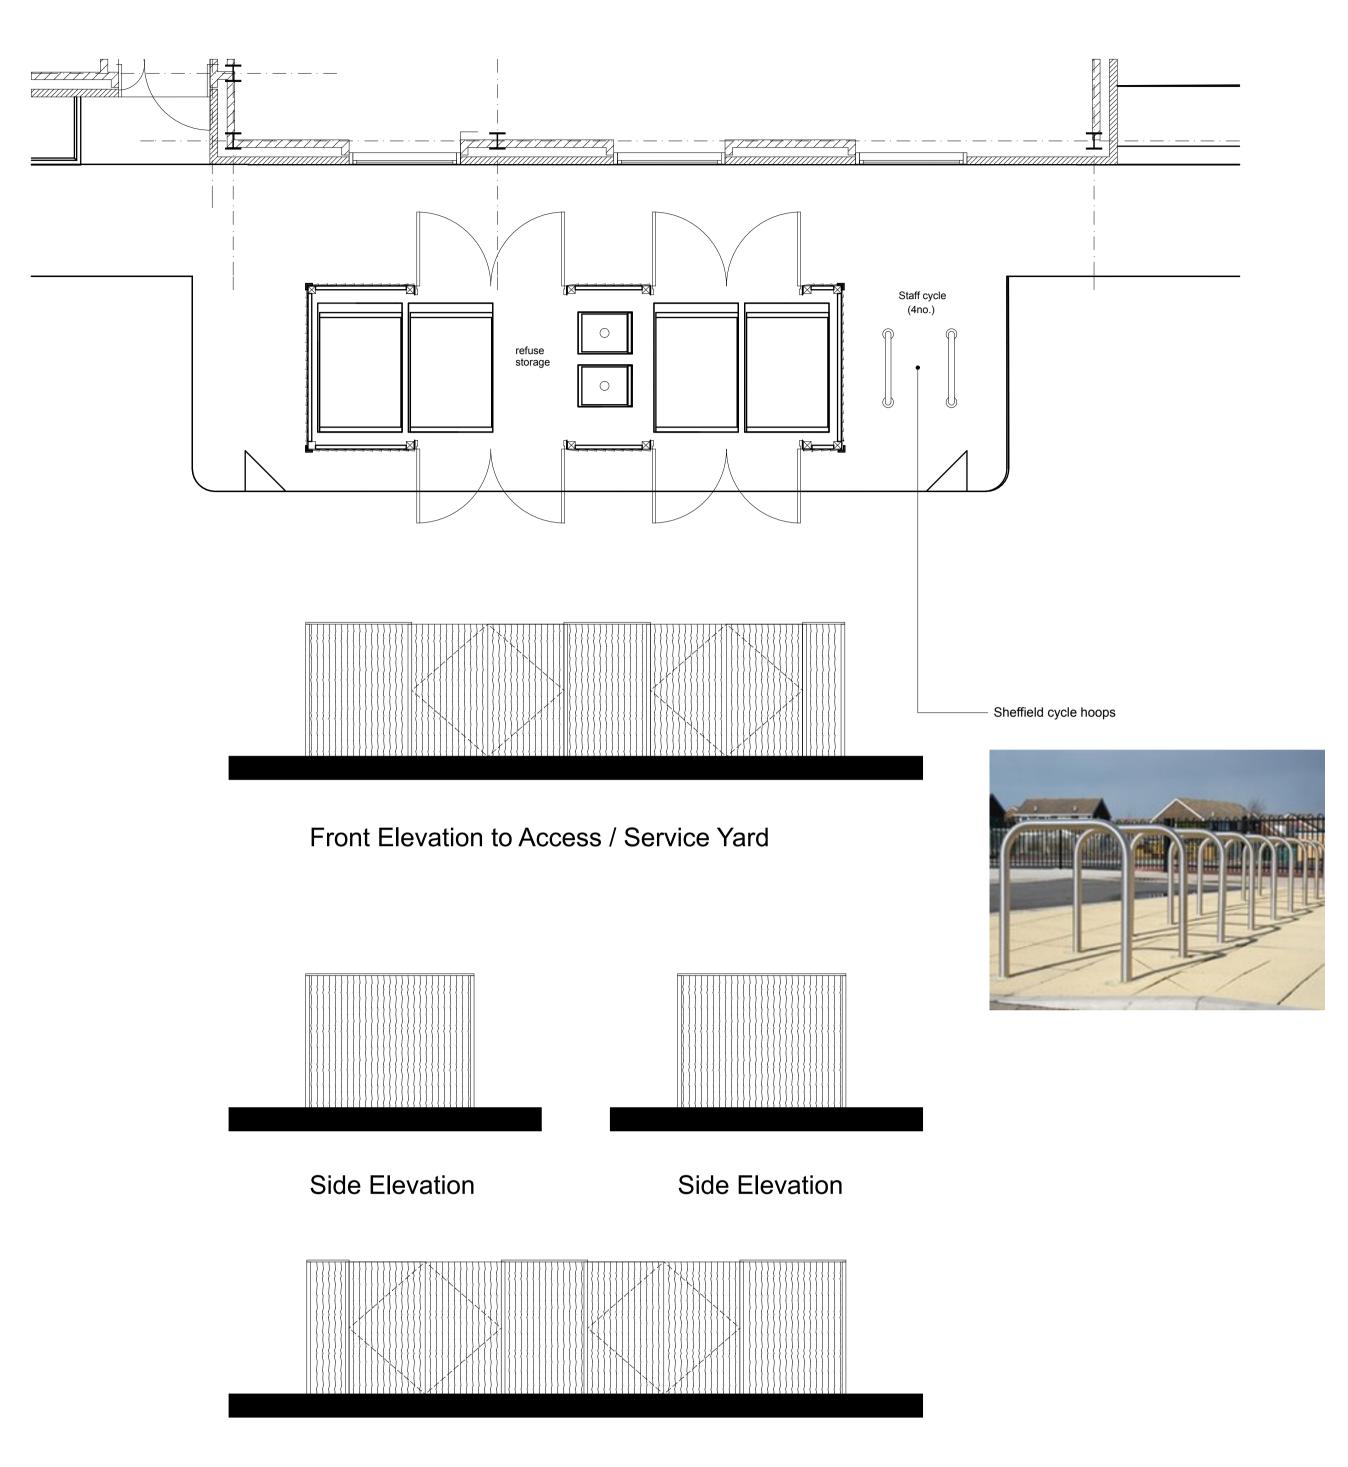

Rear Elevation to Pedestrian Access

This drawing is the copyright of High Lane Design. Reproduction, publication or any other usage of this drawing without permission of the company is against the the law. Do not scale. The contractor shall verify all dimensions and existing conditions on site prior to commencing the works. This drawing should be read in conjunction with all other relevant documents.

199 High Lane West West Hallam Ilkeston Derby DE7 6HP

t: 07816 513918 e: highlanedesign@hotmail.com

Proposed Commercial Centre Kingsmere, Bicester.

Job number :

Refuse Store for Day Nursery and Cycle Park for Residential Units