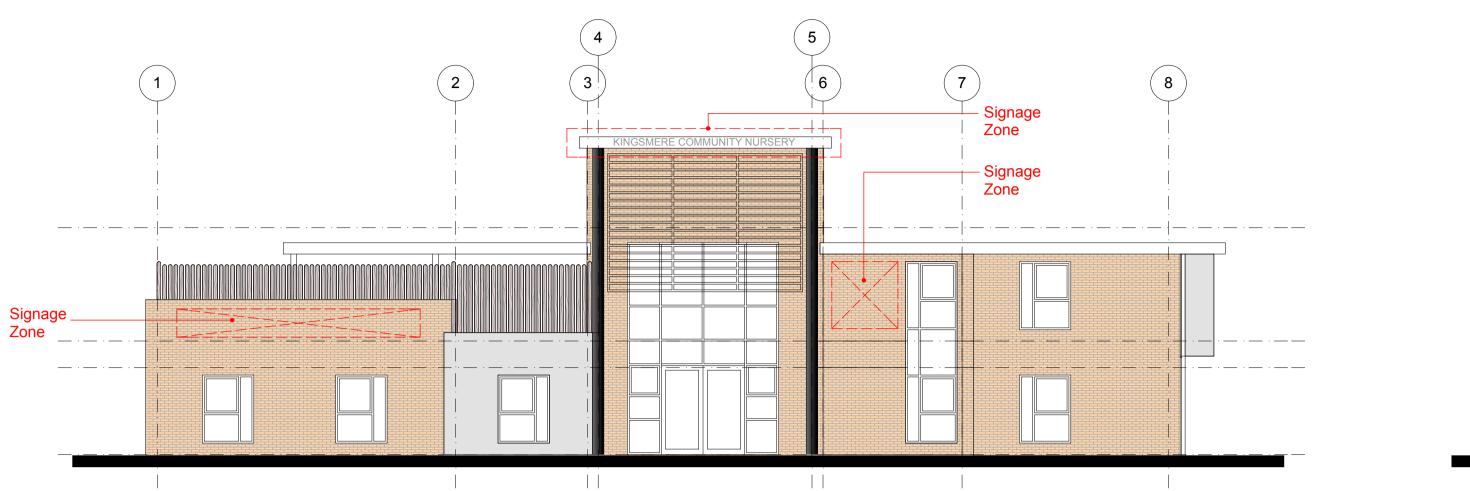

South West Elevation

## South East Elevation

North East Elevation North West Elevation

This drawing is the copyright of High Lane Design. Reproduction, publication or any other usage of this drawing without permission of the company is against the the law.

m: 07816 513918 t : 0115 944 3251 e : highlanedesign@hotmail.com

Proposed Community Nursery Kingsmere Bicester

Elevations as Proposed - Signage Zones

Checked by 1:100 Job number : Drawing number L 241

High Lane Design Limited is a Registered Company No. 8098557