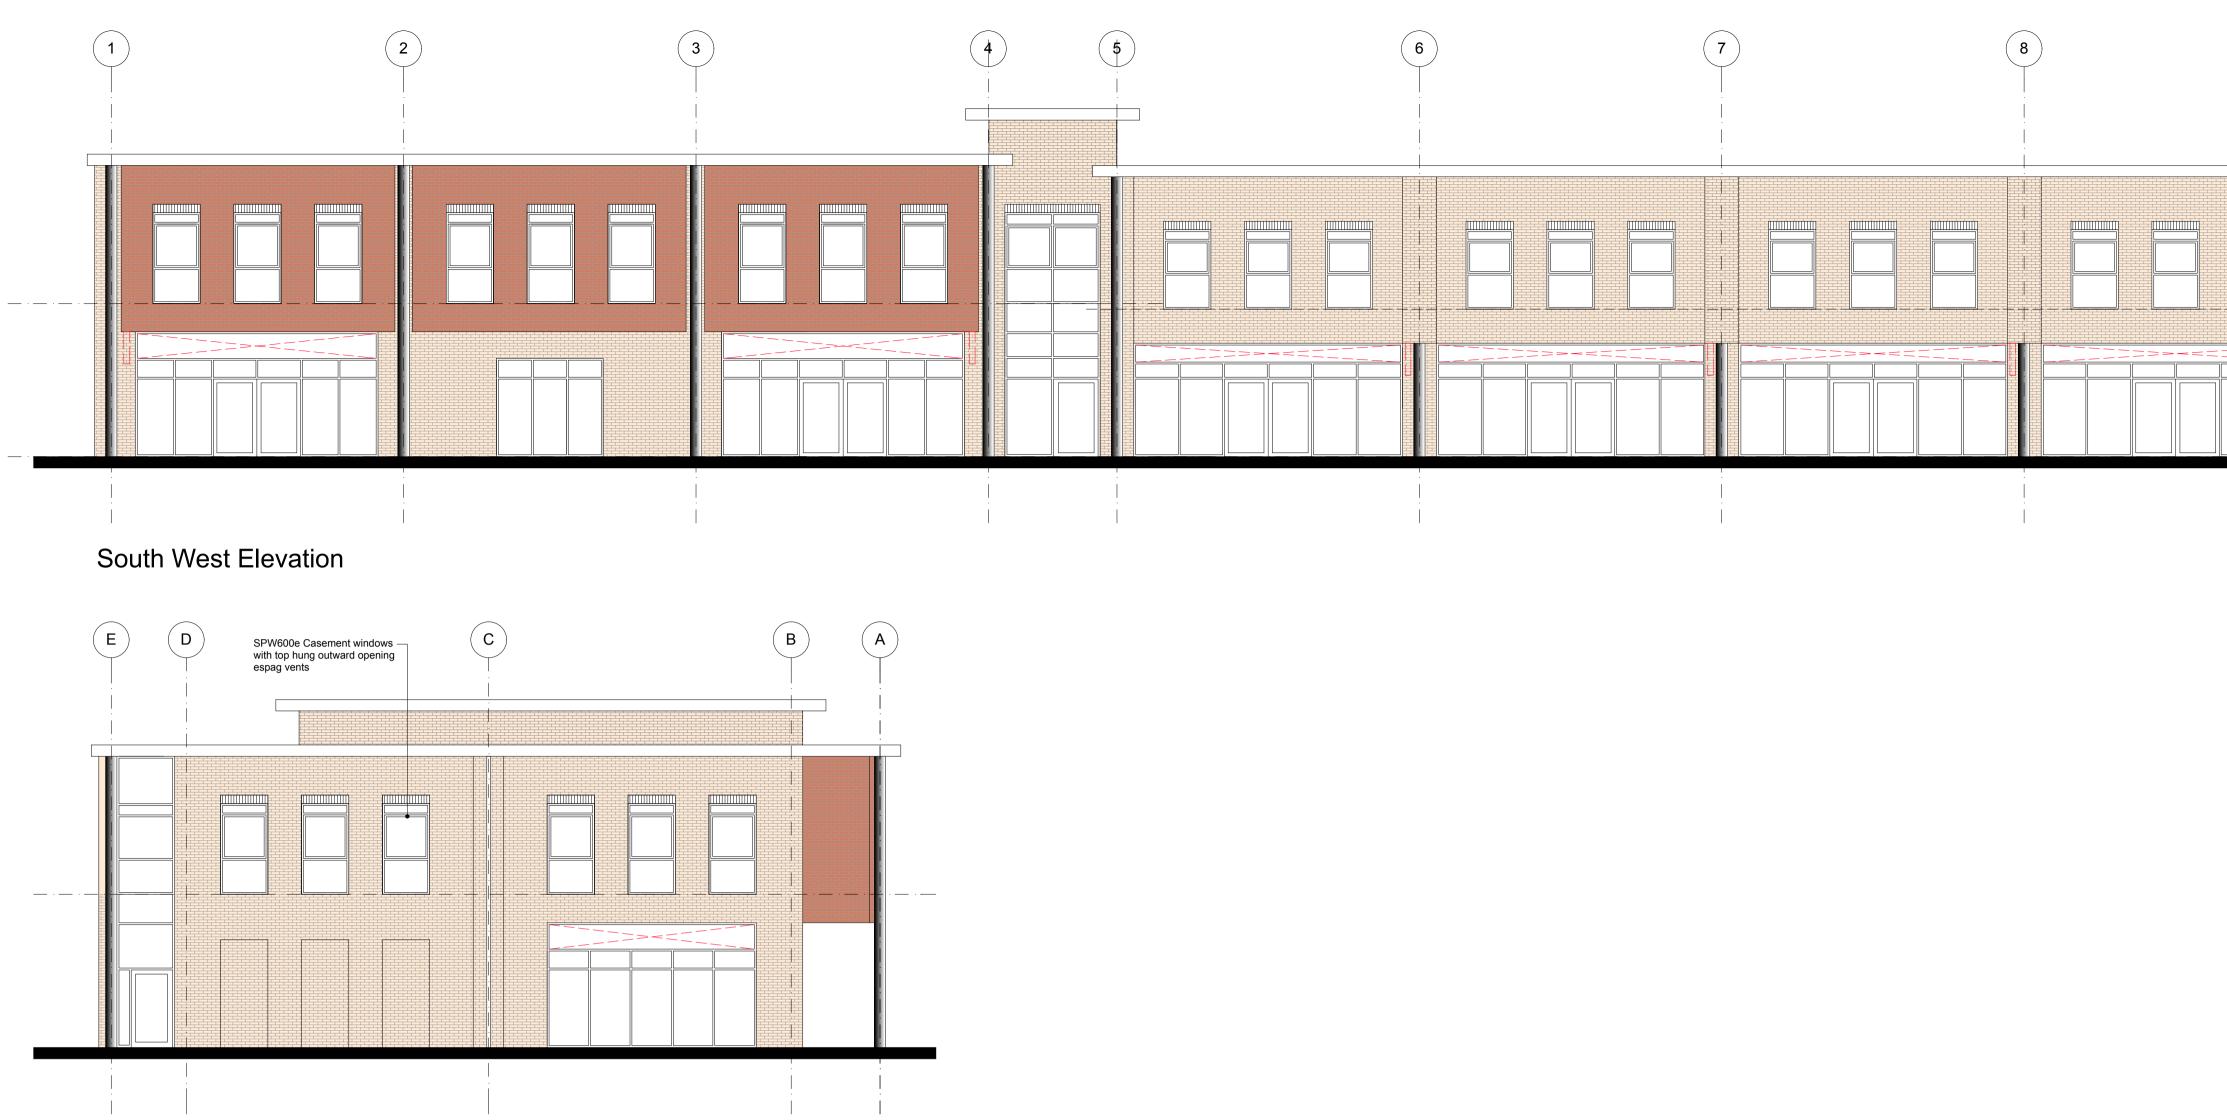

NOTE :

Detailed signage proposal to be submitted by each tenant.

•

\_\_\_\_\_ · \_\_\_ · \_\_\_ Shop front to be polyester powder coated aluminium colour RAL 7016 'Anthracite' with signage zone to top section as indicated 1,000 Zone for projecting signs to side fixed to masonry columns to side of shopfront.

Retail 'Signage Zones'.

Drawn by : Scale : Date 1:100 Feb.'18 SP Job number : Drawing number L 241 P09

Checked by :

Revision:

High Lane Design Limited is a Registered Company No. 8098557