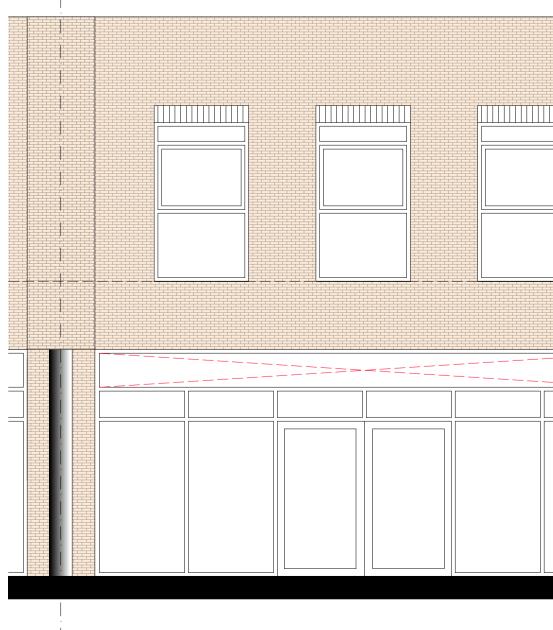

NOTE :

Detailed signage proposal to be submitted by each tenant.

•

\_\_\_\_\_ · \_\_\_ · \_\_\_ Shop front to be polyester powder coated aluminium colour RAL 7016 'Anthracite' with signage zone to top section as indicated 1,000 Zone for projecting signs to side fixed to masonry columns to side of shopfront.

Retail 'Signage Zones'.

Drawn by : Scale : Date 1:100 Feb.'18 SP Job number : Drawing number L 241 P09

Checked by :

Revision:

High Lane Design Limited is a Registered Company No. 8098557