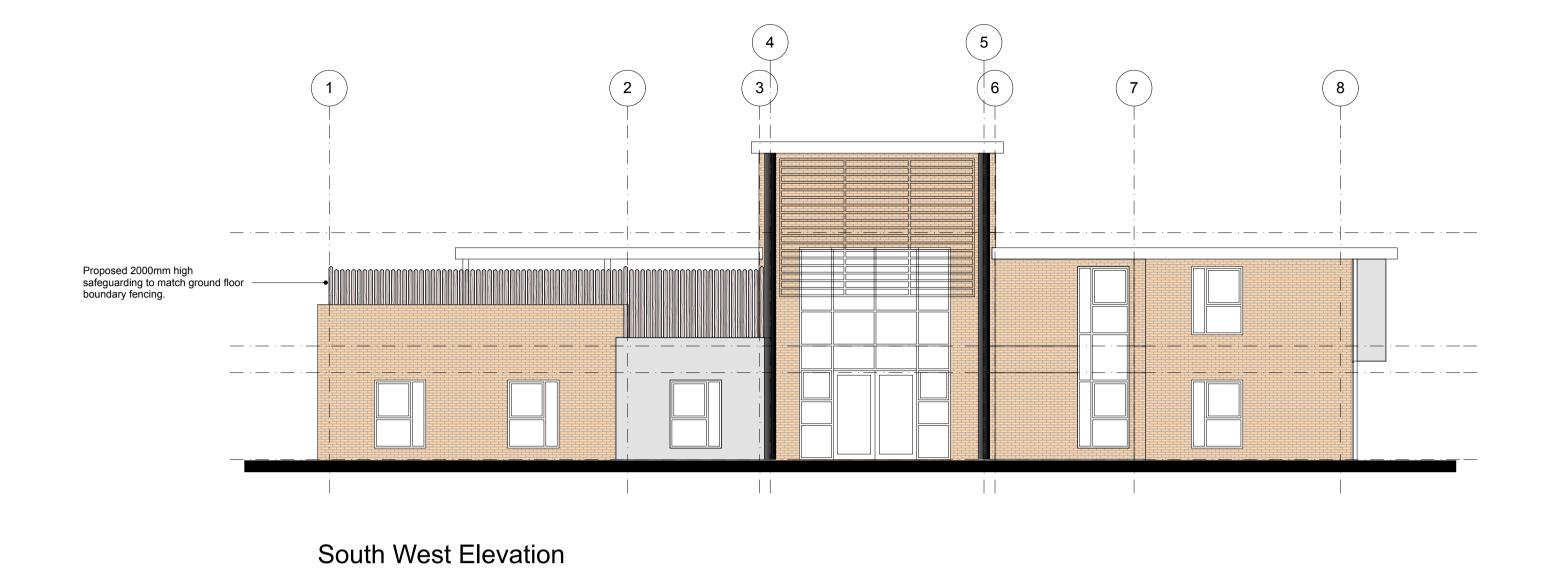

South East Elevation

North East Elevation North West Elevation

This drawing is the copyright of High Lane Design. Reproduction, publication or any other usage of this drawing without permission of the company is against the the law.

Revision A - Render omitted and brickwork substituted 07.07.17 SP

Revision B - Balustrade and 'Busy Bees' requirements 12.10.17 SP added.

Revision C - Balustrade amended to match ground floor boundary fencing as instructed

Revision D - Window and door on North West elevation 31.10.17 SP amended to suit plan.

Facing Brickwork colour 'Buff'

Through coloured Render colour 'White'

199 High Lane West West Hallam Ilkeston Derby DE7 6HP