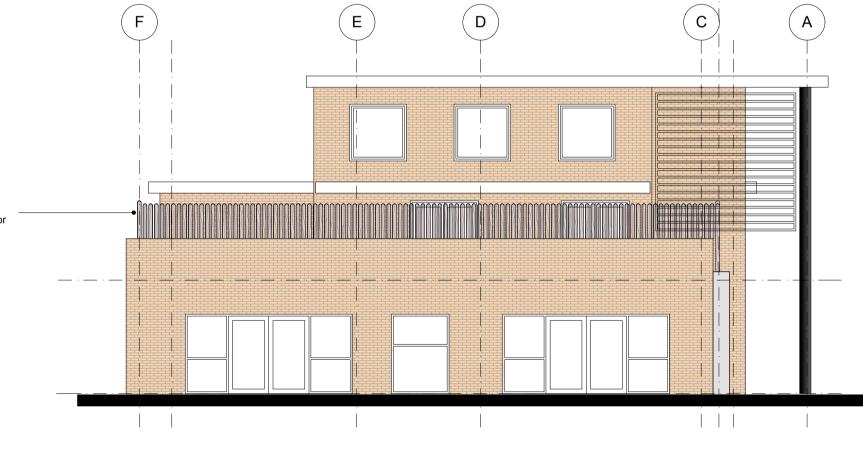

South East Elevation

North East Elevation North West Elevation

This drawing is the copyright of High Lane Design. Reproduction, publication or any other usage of this drawing without permission of the company is against the the law.

Revision A - Render omitted and brickwork substituted 07.07.17 SP

Revision B - Balustrade and 'Busy Bees' requirements 12.10.17 SP added.

Revision C - Balustrade amended to match ground floor boundary fencing as instructed