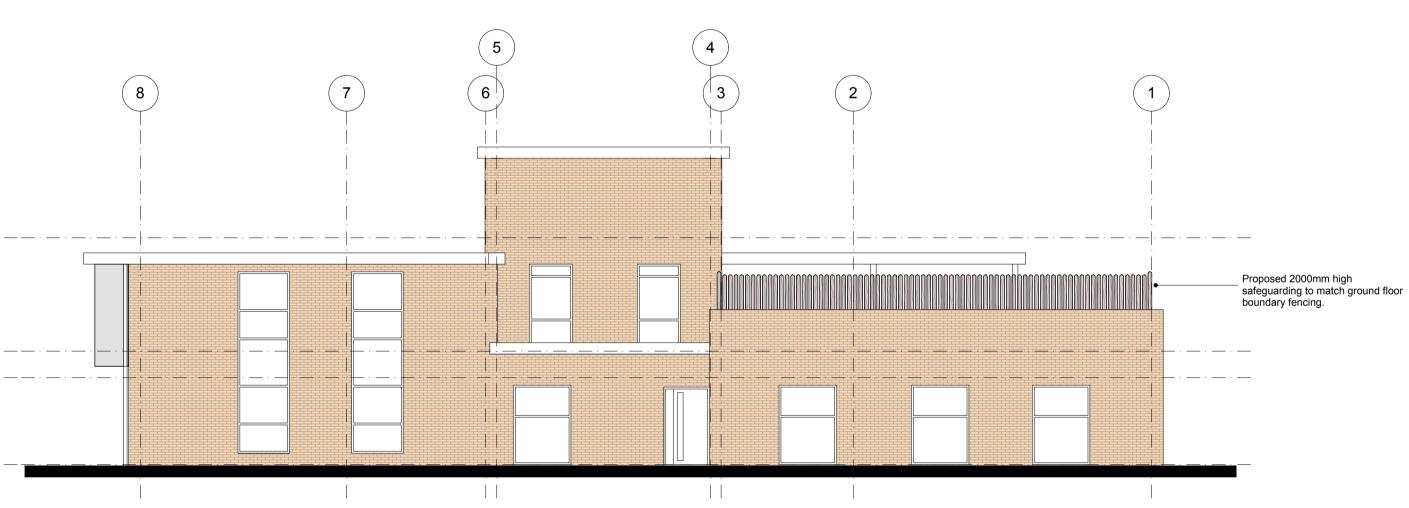

South East Elevation

North East Elevation North West Elevation

This drawing is the copyright of High Lane Design. Reproduction, publication or any other usage of this drawing without permission of the company is against the the law.

Revision A - Render omitted and brickwork substituted 07.07.17 SP

Revision B - Balustrade and 'Busy Bees' requirements 12.10.17 SP added.

Revision C - Balustrade amended to match ground floor boundary fencing as instructed

Revision D - Window and door on North West elevation 31.10.17 SP amended to suit plan.

Facing Brickwork colour 'Buff'

Through coloured Render colour 'White'

199 High Lane West West Hallam Ilkeston Derby DE7 6HP