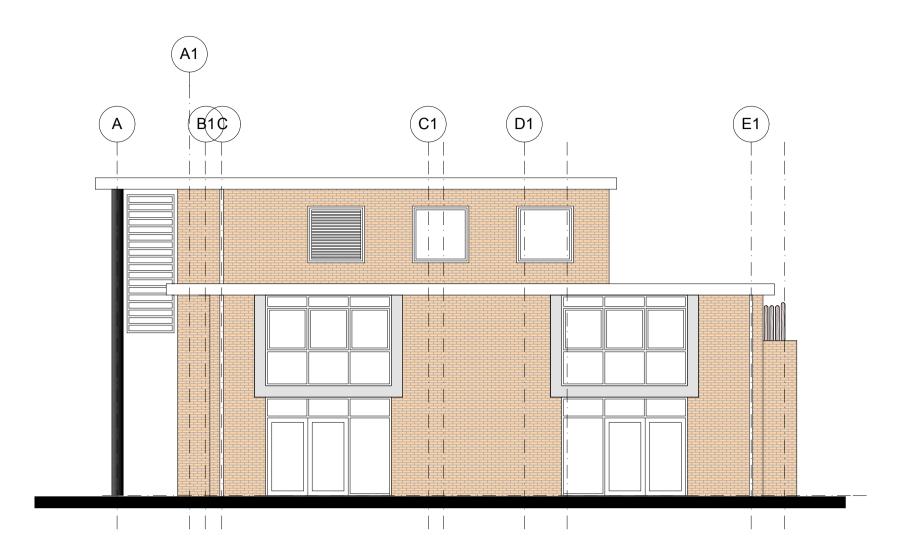

South East Elevation

North East Elevation North West Elevation

This drawing is the copyright of High Lane Design. Reproduction, publication or any other usage of this drawing without permission of the company is against the the law.

Revision D - Window and door on North West elevation 31.10.17 SP amended to suit plan.

Facing Brickwork colour 'Buff'

Through coloured Render colour 'White'

199 High Lane West West Hallam Ilkeston Derby DE7 6HP