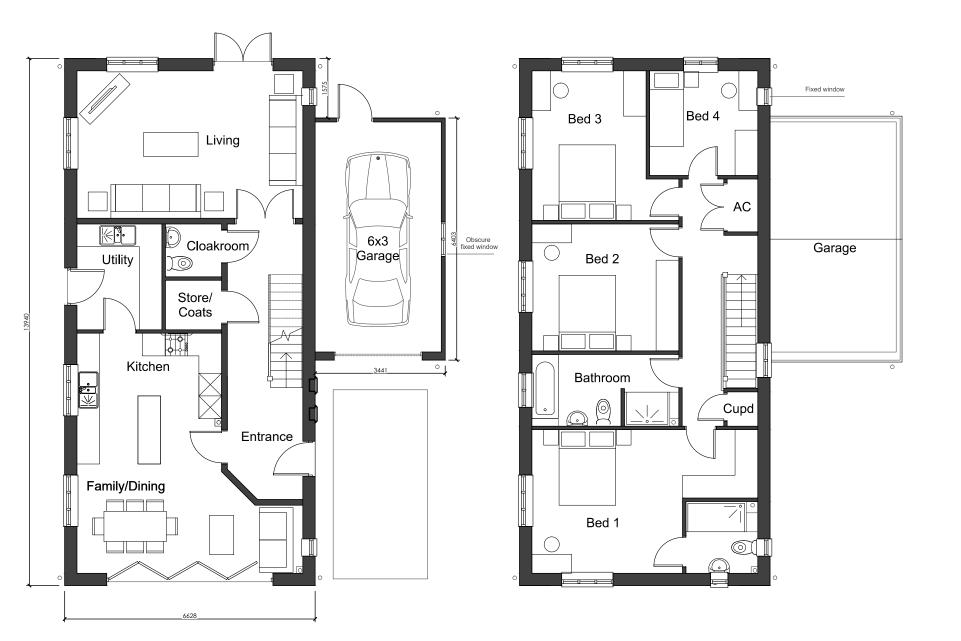

NOTE: ALL BATHROOMS, GARAGE, LANDINGS & ENSUITE WINDOWS TO HAVE OBSCURED GLASS. REFER TO EXTERNAL MATERIALS PLAN FOR SPECIFIC MATERIALS AND COLORS.

## GROUND FLOOR PLAN FIRST FLOOR PLAN ROOF PLAN

| С   | Amended to suit client comments | 16.01.18 | AB   |
|-----|---------------------------------|----------|------|
| В   | Plans amended                   | 04.10.17 | EC   |
| Α   | Amended to suit layout          | 21.04.16 | EC   |
| REV | AMENDMENT                       | DATE     | CHKD |

## Bellway

PROJECT

PARCELS KM5 & KM22 KINGSMERE OXFORDSHIRE

DRAWING TITLE

HOUSETYPE PLANS & ELEVATIONS KM10

Plots 50 and 51