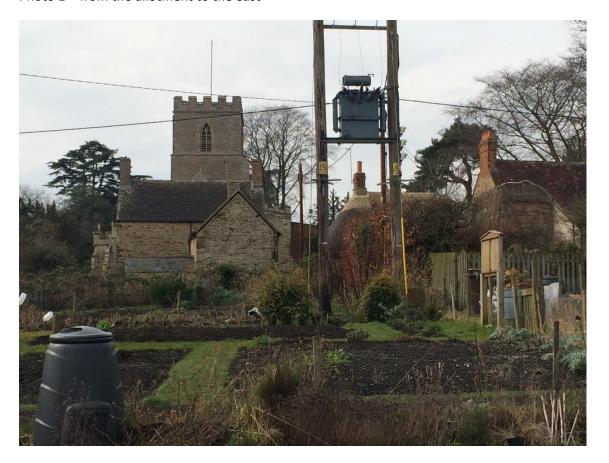

## Appendix C - Photographs of the site

Photo 1 – from the allotment to the east

Photo 2 – from the allotment to the east

Photo 3 – rear elevation from east

Photo 4 – rear elevation from east

Photo 5 – from east to rear view of church