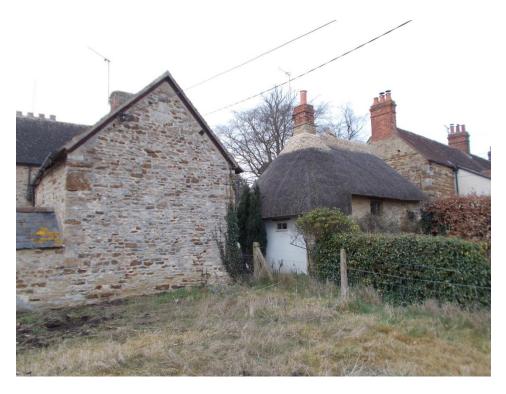

Photo 6 – View of rear projection and outbuilding

Photo 7 – from east to rear

Phtot 8 – from west Church Yard west

Photo 9 – from west churach yard

Photo 10 – from west church Yard

Photo 11 – from west Church Yard

Photo 12 – From west Church Yard

Photo 13 and 14 – From the south on Fir Lane

Photo 15 – from south east views from footpath

Photo 16 – from south east views from footpath

Photo 17 – from south east views from footpath