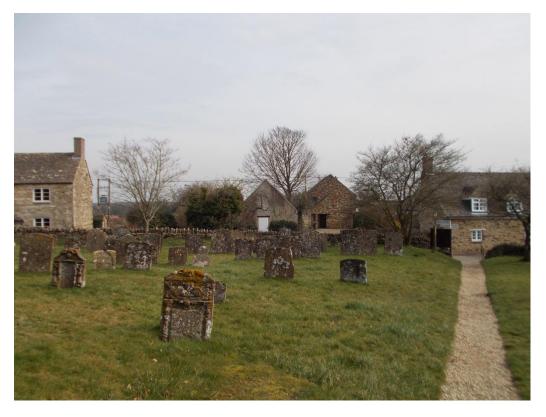

Photo 6 – View of rear projection and outbuilding

Photo 7 – from east to rear

Phtot 8 – from west Church Yard west

Photo 9 – from west churach yard

Photo 10 – from west church Yard

Photo 11 – from west Church Yard

Photo 12 – From west Church Yard

Photo 13 and 14 – From the south on Fir Lane

Photo 15 – from south east views from footpath

Photo 16 – from south east views from footpath

Photo 17 – from south east views from footpath