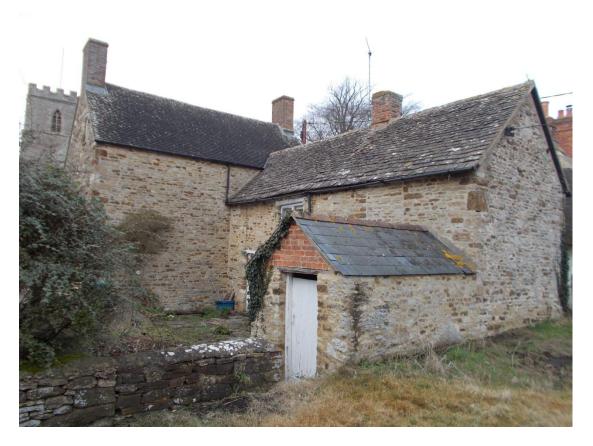

## Appendix C - Photographs of the site

Photo 1 – from the allotment to the east

Photo 2 – from the allotment to the east

Photo 3 – rear elevation from east

Photo 4 – rear elevation from east

Photo 5 – from east to rear view of church