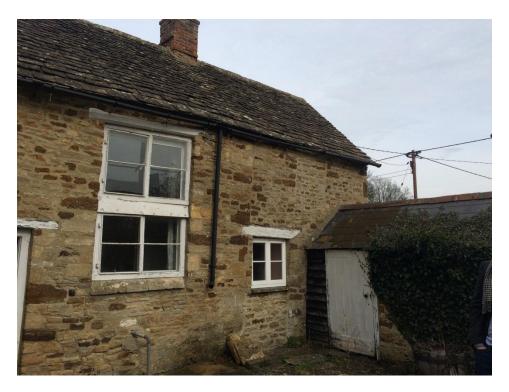

## Appendix C - Photographs of the site

Photo 1 – from the allotment to the east

Photo 2 – from the allotment to the east

Photo 3 – rear elevation from east

Photo 4 – rear elevation from east

Photo 5 – from east to rear view of church

Photo 6 – View of rear projection and outbuilding

Photo 7 – from east to rear

Phtot 8 – from west Church Yard west

Photo 9 – from west churach yard

Photo 10 – from west church Yard

Photo 11 – from west Church Yard