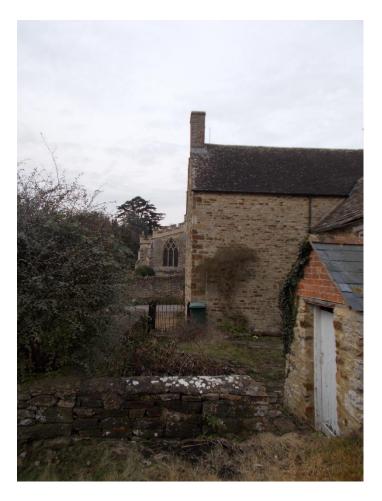

## Appendix C - Photographs of the site

Photo 1 – from the allotment to the east

Photo 2 – from the allotment to the east

Photo 3 – rear elevation from east

Photo 4 – rear elevation from east

Photo 5 – from east to rear view of church

Photo 6 – View of rear projection and outbuilding

Photo 7 – from east to rear

Phtot 8 – from west Church Yard west

Photo 9 – from west churach yard

Photo 10 – from west church Yard

Photo 11 – from west Church Yard