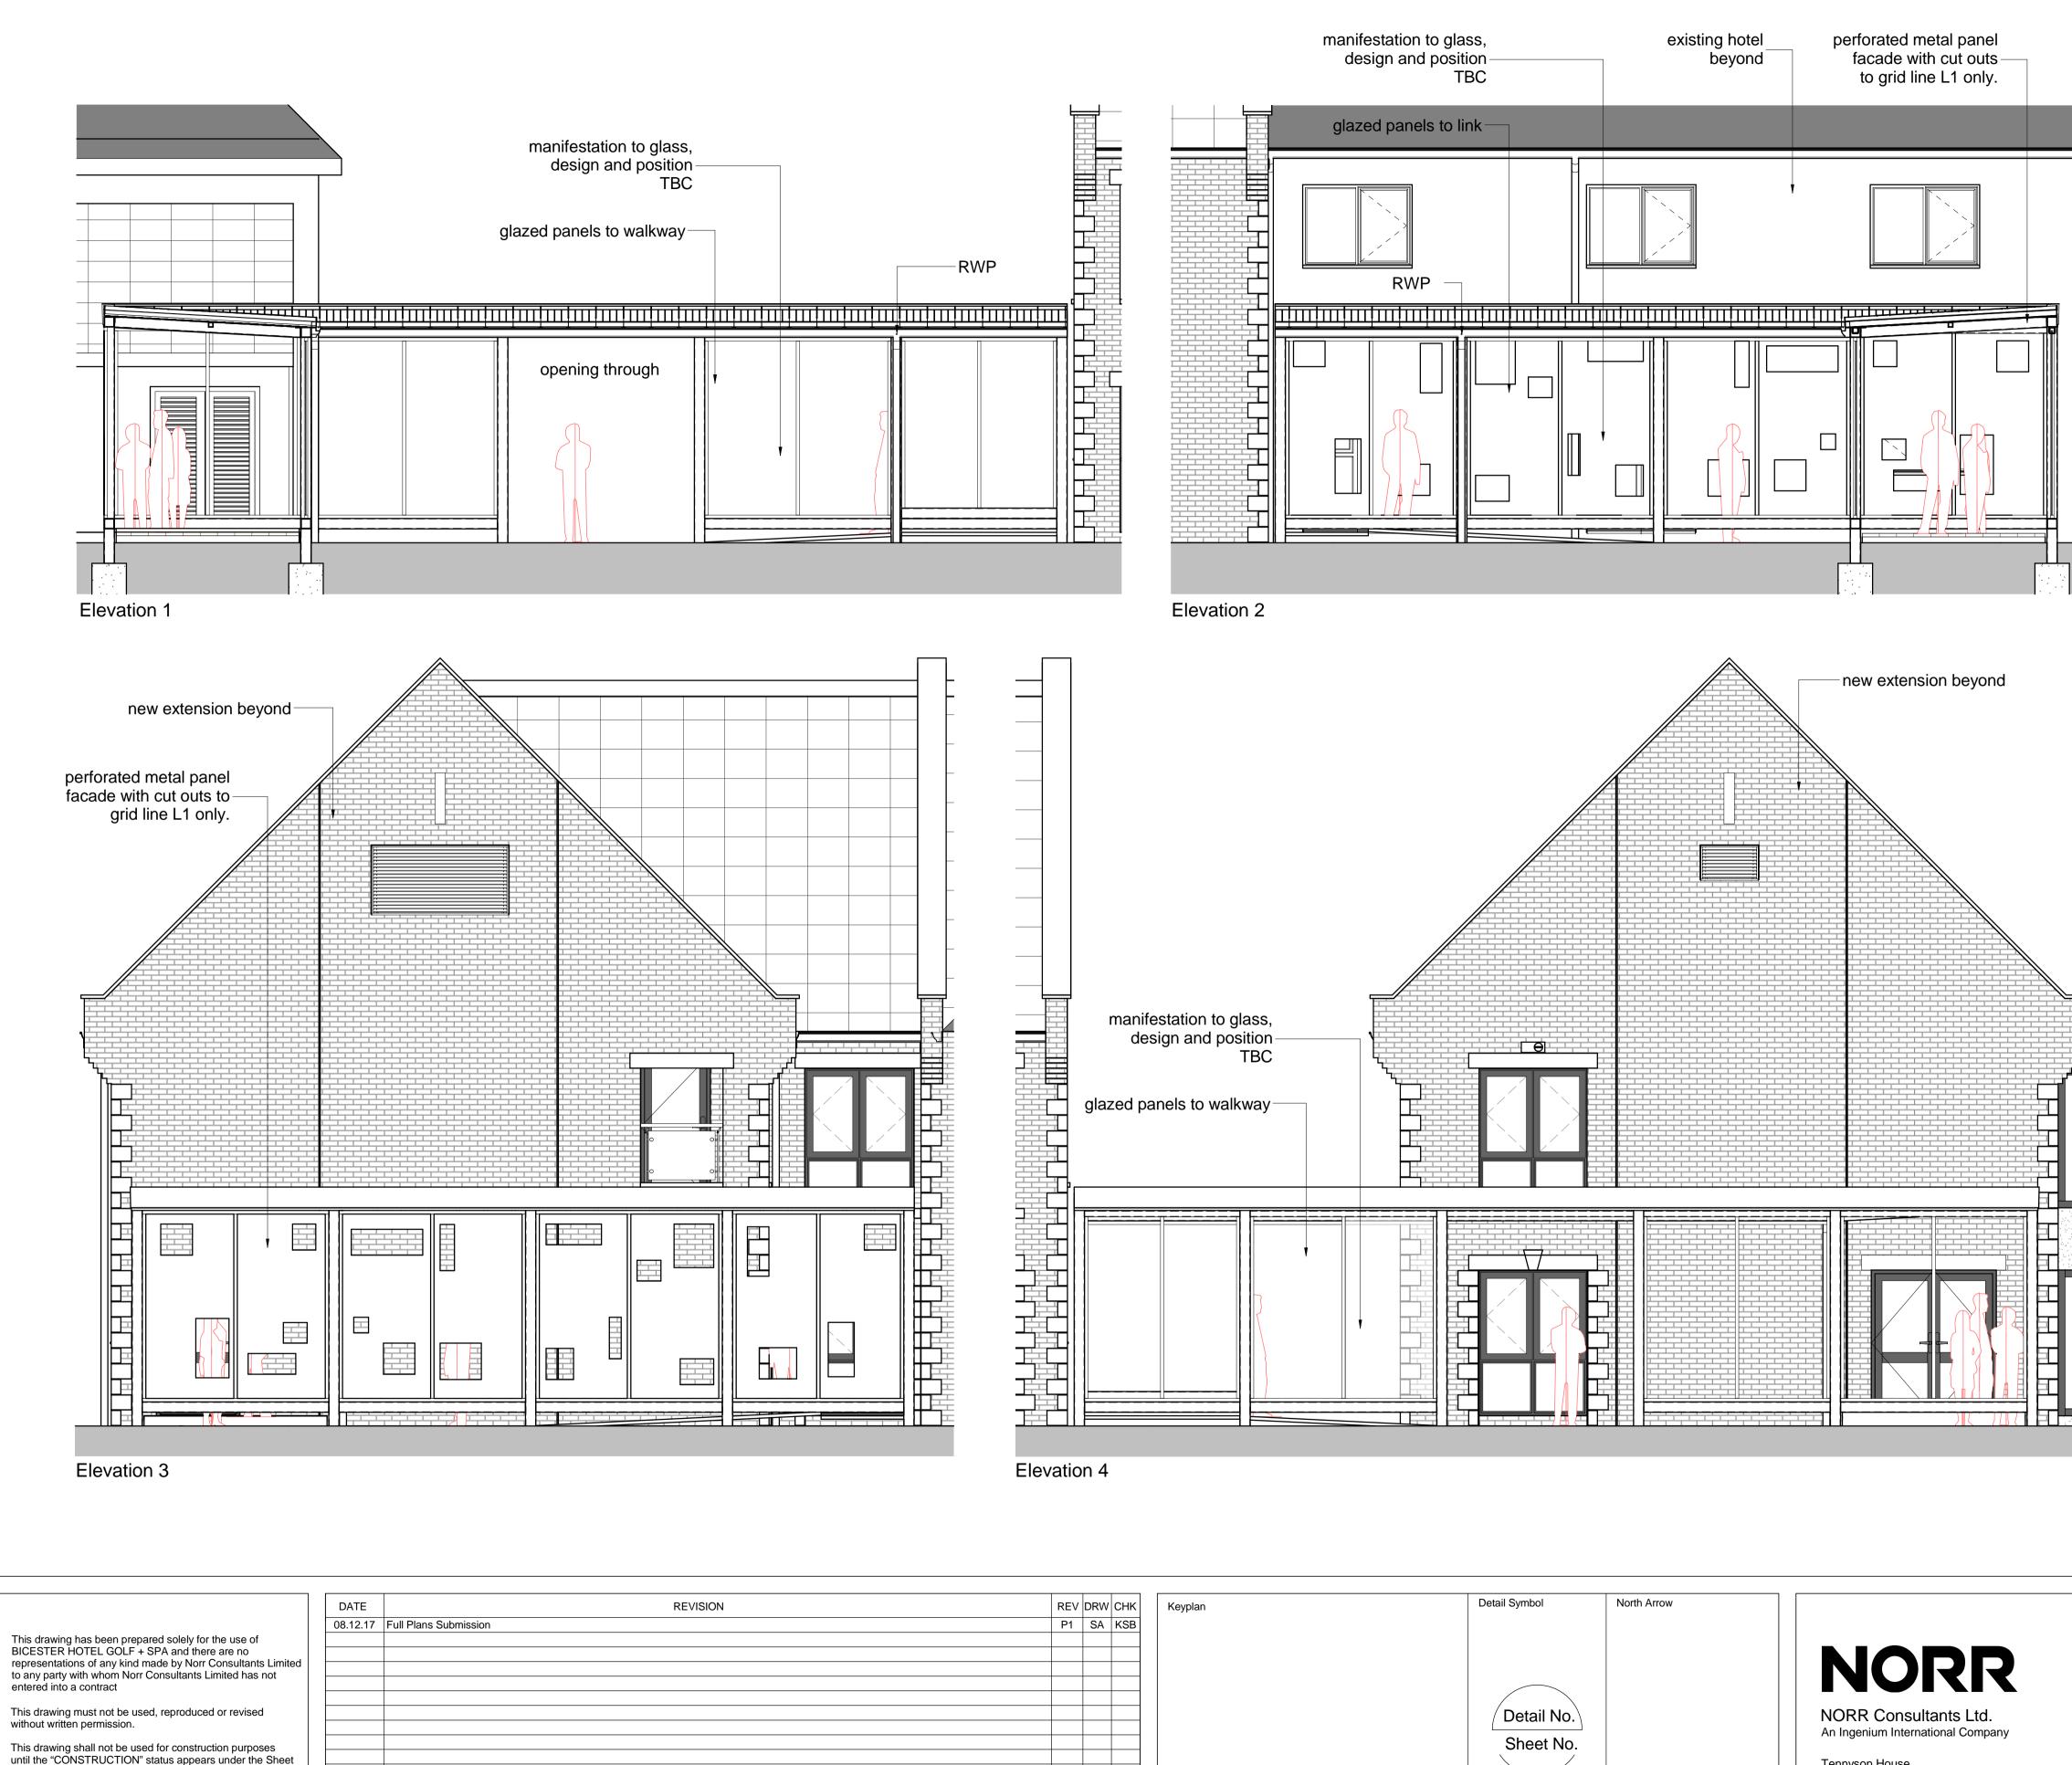

| Constructors must only work to figured dimensions which |
|---------------------------------------------------------|
| are to be checked on site. Do not scale from hard copy  |
| drawings                                                |

Status.

Tennyson House, 159 - 165 Great Portland Street, London, W1W 5PA, England T:+44(0)207 580 0400 F:+44(0)207 580 6680 www.norr.com 







| Project<br>BICESTER HOTEL GOLF + SPA |                  | Drawing Title<br>GLAZED WALKWAY ELEVATIONS |      |
|--------------------------------------|------------------|--------------------------------------------|------|
| Project<br>BICESTER H<br>EXTENSION   | IOTEL GOLF + SPA | (FP)                                       |      |
| Drawn                                | Date             | Sheet Status