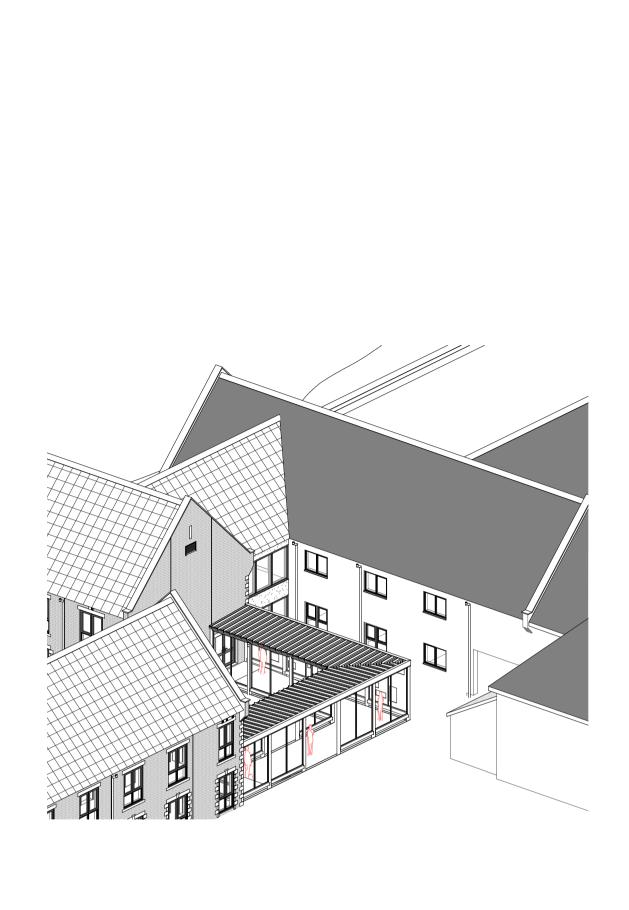

| Constructors must only work to figured dimensions which |
|---------------------------------------------------------|
| are to be checked on site. Do not scale from hard copy  |
| drawings                                                |

Status.

Tennyson House, 159 - 165 Great Portland Street, London, W1W 5PA, England T:+44(0)207 580 0400 F:+44(0)207 580 6680 www.norr.com 







| Project<br>BICESTER HOTEL GOLF + SPA |                  | Drawing Title<br>GLAZED WALKWAY ELEVATIONS |      |
|--------------------------------------|------------------|--------------------------------------------|------|
| Project<br>BICESTER H<br>EXTENSION   | IOTEL GOLF + SPA | (FP)                                       |      |
| Drawn                                | Date             | Sheet Status                               |      |
| SA                                   | 30.11.2017       |                                            |      |
| Checked                              | Date             | Project No.                                |      |
| KSB                                  | 30.11.2017       | IALN17-0083                                |      |
|