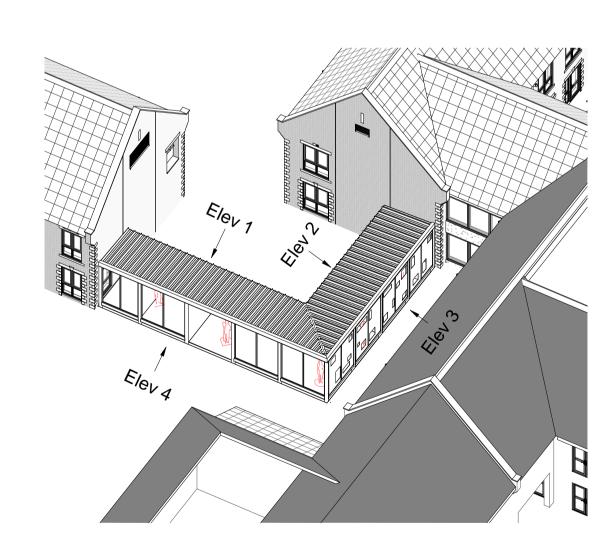

| Constructors must only work to figured dimensions which |
|---------------------------------------------------------|
| are to be checked on site. Do not scale from hard copy  |
| drawings                                                |

Status.

Tennyson House, 159 - 165 Great Portland Street, London, W1W 5PA, England T:+44(0)207 580 0400 F:+44(0)207 580 6680 www.norr.com 







| Project<br>BICESTER HOTEL GOLF + SPA |                  | Drawing Title<br>GLAZED WALKWAY ELEVATIONS |      |
|--------------------------------------|------------------|--------------------------------------------|------|
| Project<br>BICESTER H<br>EXTENSION   | IOTEL GOLF + SPA | (FP)                                       |      |
| Drawn                                | Date             | Sheet Status                               |      |
| SA                                   | 30.11.2017       |                                            |      |
| Checked                              | Date             | Project No.                                |      |
| KSB                                  | 30.11.2017       | IALN17-0083                                |      |
|