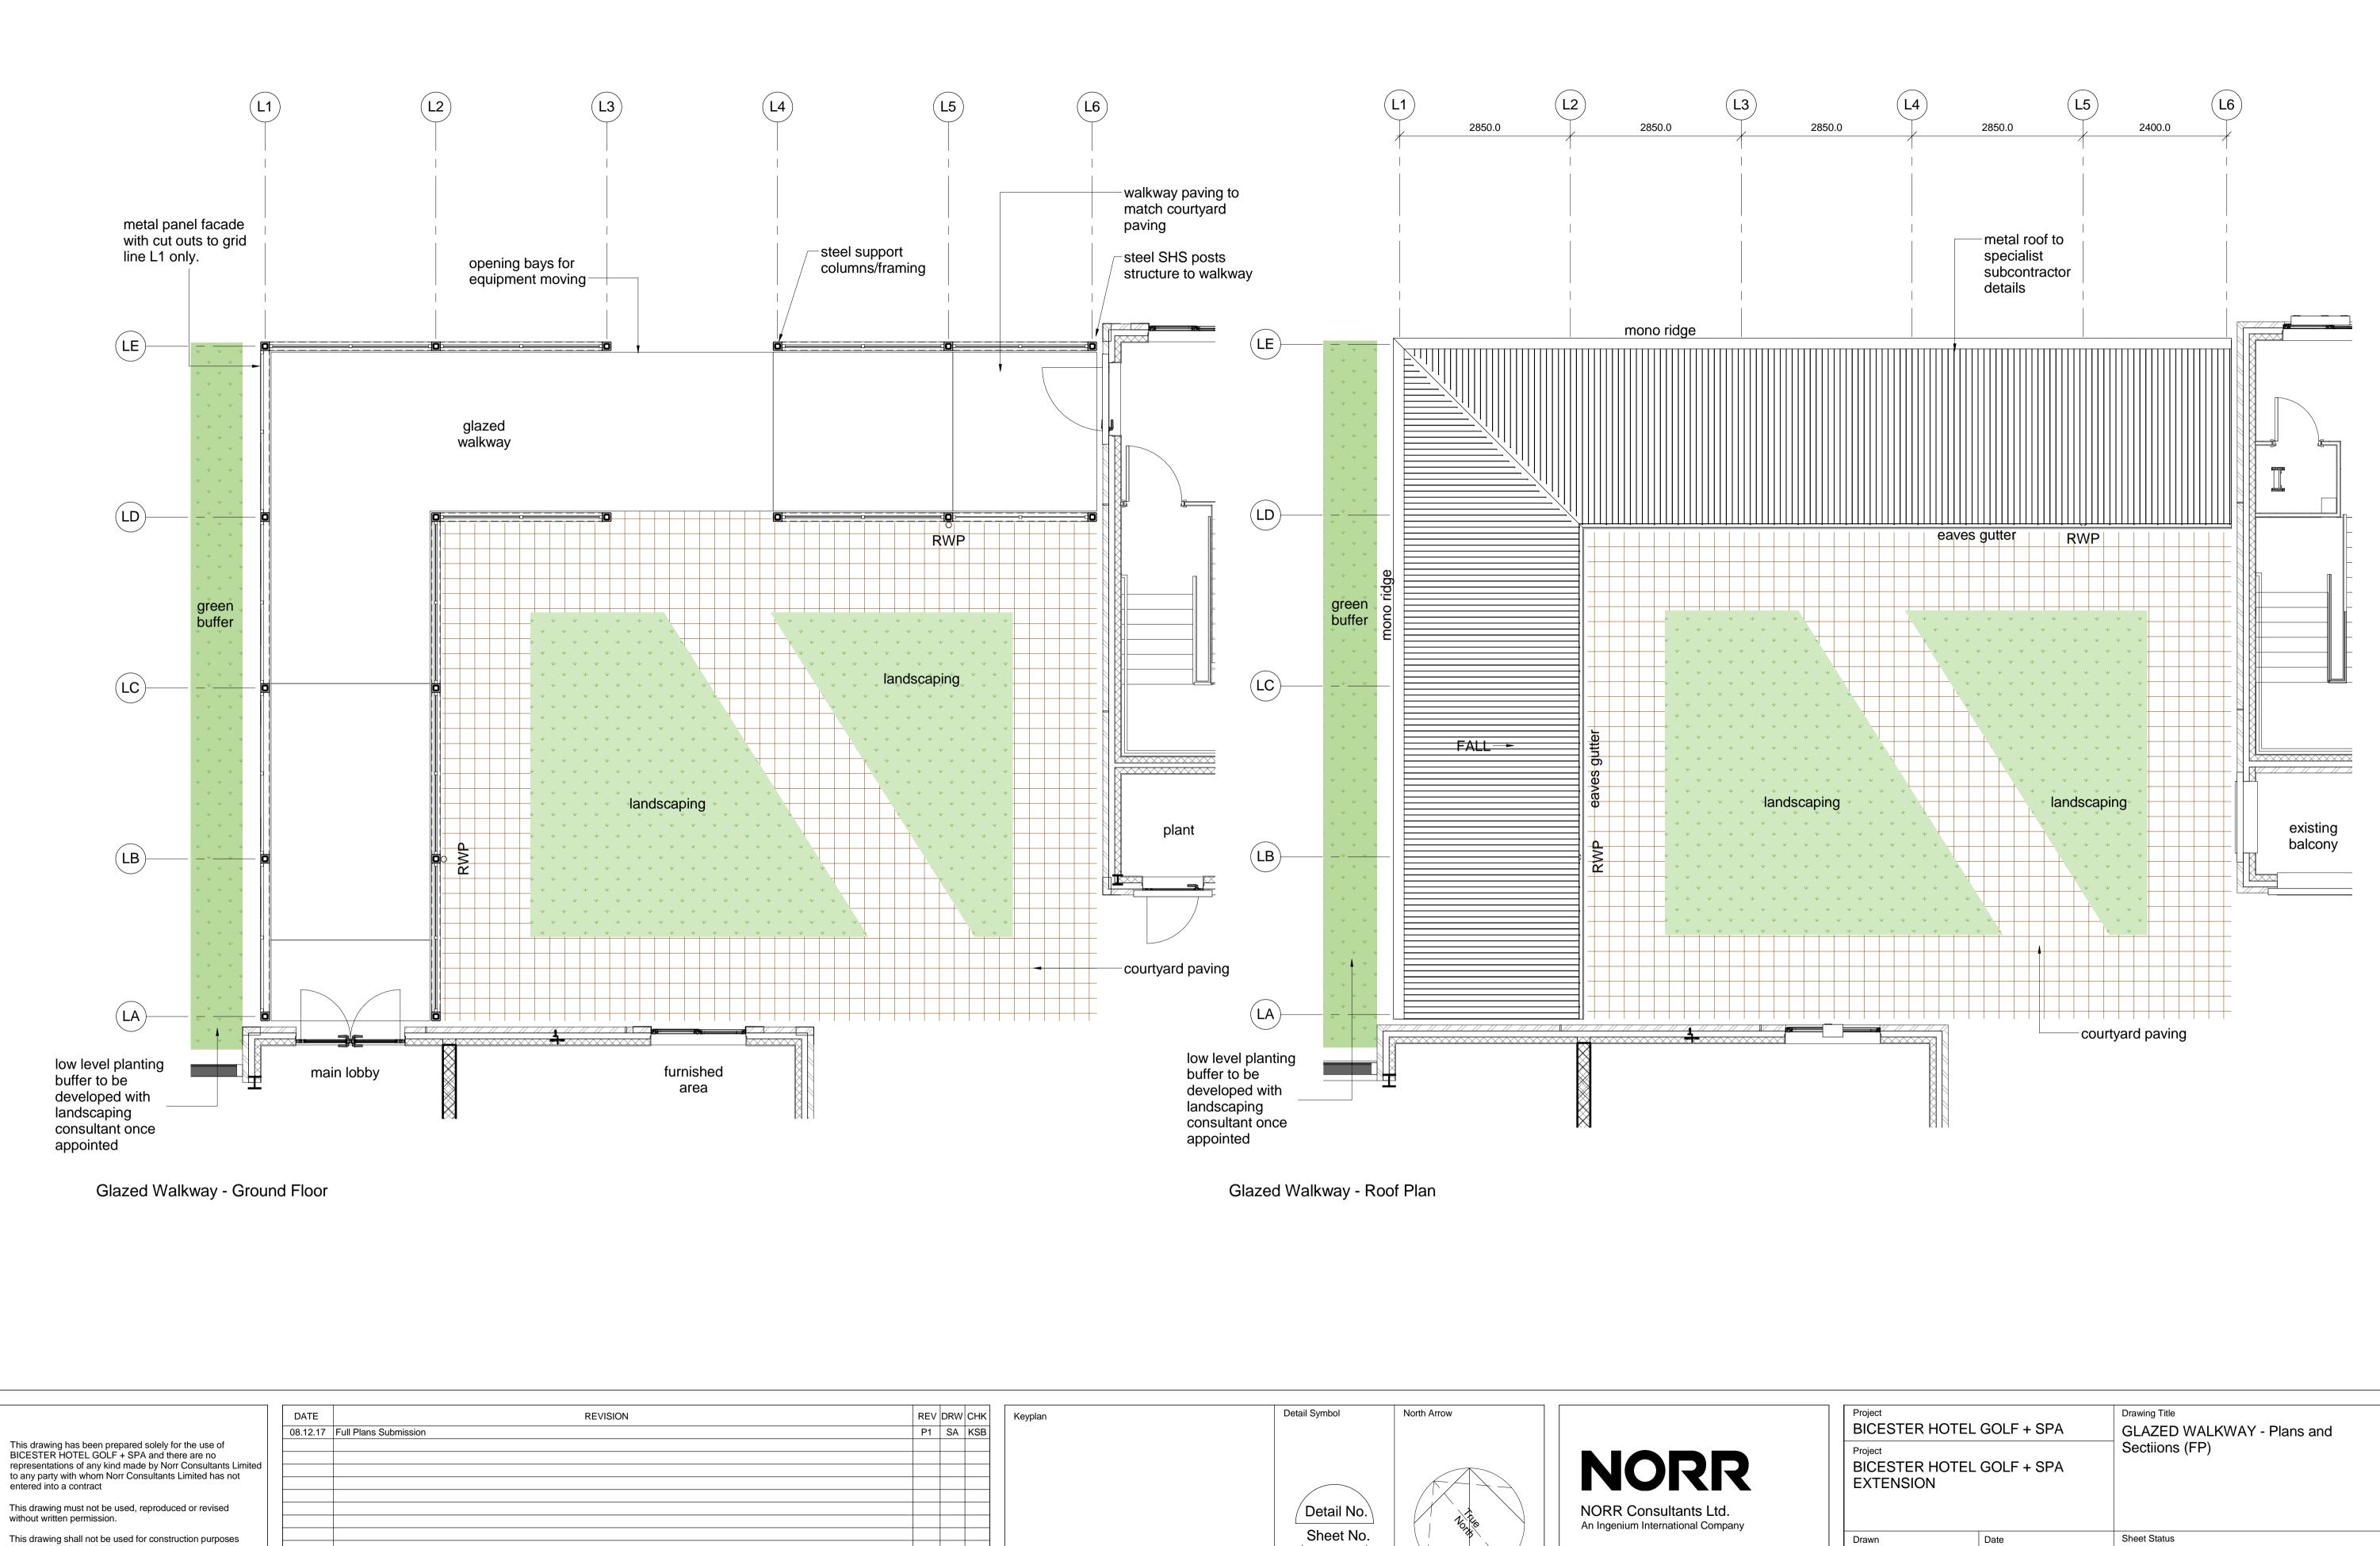

without written permission.

This drawing shall not be used for construction purposes until the "CONSTRUCTION" status appears under the Sheet Status.

Constructors must only work to figured dimensions which are to be checked on site. Do not scale from hard copy drawings

PATH AND FILE NAME: C:\Users\chora\Documents\IALN17-0083-Bicester Hotel Golf & Spa\_chora.rvt PLOT DATE: 08/12/2017 14:41:44



| Drawn     | Date       | Sheet Status |     |
|-----------|------------|--------------|-----|
| SA        | 30.11.2017 |              |     |
| Checked   | Date       | Project No.  |     |
| KSB       | 30.11.2017 | IALN17-0083  |     |
| Scale @A1 |            | Drawing No.  | Rev |
| 1 : 50    |            | A46-30       | P1  |