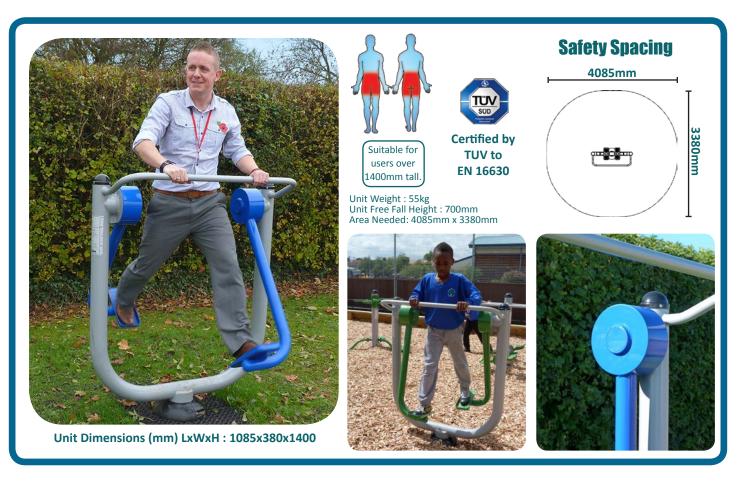

# Caloo Workout - CW12 **Air Walker**

Providing a great cardiovascular and lower body workout, this item will improve flexibility and strength in the hips and legs.

The Caloo workout Range features individual fitness stations which offer an environmentally friendly outdoor fitness facility. Each unit is designed to target a specific muscle group, creating a variety of activities which can create a full body workout or aid recuperation after accident or illness. Caloo Workout units are available in three attractive colour combinations : blue and silver, green and silver or red and yellow.

(Surface diagram to scale 1:100 on A4) (User diagram shows unit with a 1.8m tall adult)

www.caloo.co.uk

Caloo Limited, Unit 12, Boxted Farm, Berkhamsted Road, Hemel Hempstead, HP1 2SG, United Kingdom. Tel: +44 (0)8450558218 Fax: +44 (0)8450558219 Email: info@caloo.co.uk