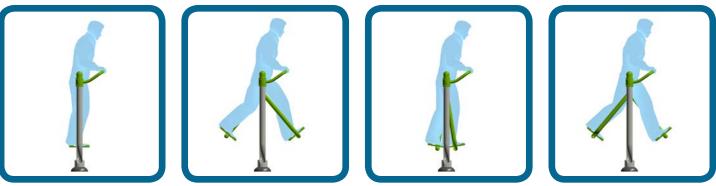

## Caloo Workout - CW36 Stepper

This unit provides a great cardio workout and targets the calves, quads and glute muscles.

The Caloo workout Range features individual fitness stations which offer an environmentally friendly outdoor fitness facility. Each unit is designed to target a specific muscle group, creating a variety of activities which can create a full body workout or aid recuperation after accident or illness. Caloo Workout units are available in three attractive colour combinations : blue and silver, green and silver or red and yellow.

(Surface diagram to scale 1:100 on A4) (User diagram shows unit with a 1.8m tall adult)

www.caloo.co.uk

This piece of equipment will focus on developing primarily the shoulders and also the triceps.

The Caloo workout Range features individual fitness stations which offer an environmentally friendly outdoor fitness facility. Each unit is designed to target a specific muscle group, creating a variety of activities which can create a full body workout or aid recuperation after accident or illness. Caloo Workout units are available in three attractive colour combinations : blue and silver, green and silver or red and yellow.