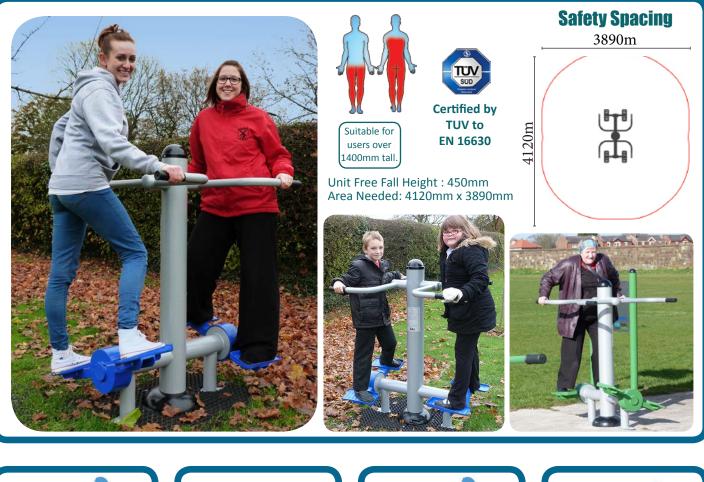

# Caloo Workout - CW06 Leg Press

### This Caloo unit focuses on strengthening the thigh and hip muscles.

The Caloo workout Range features individual fitness stations which offer an environmentally friendly outdoor fitness facility. Each unit is designed to target a specific muscle group, creating a variety of activities which can create a full body workout or aid recuperation after accident or illness. Caloo Workout units are available in three attractive colour combinations : blue and silver, green and silver or red and yellow.

(Spacing diagram to scale 1:100 on A4) (User diagram shows unit with a 1.8m tall adult)

Caloo Limited, Unit 12, Boxted Farm, Berkhamsted Road, Hemel Hempstead, HP1 2SG, United Kingdom. Tel: +44 (0)8450558218 Fax: +44 (0)8450558219 Email: info@caloo.co.uk