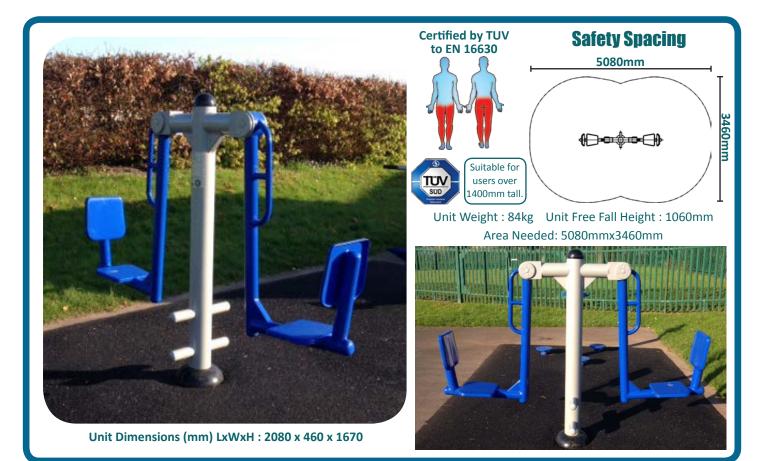

# Caloo Workout - CW06 Leg Press

### This Caloo unit focuses on strengthening the thigh and hip muscles.

The Caloo workout Range features individual fitness stations which offer an environmentally friendly outdoor fitness facility. Each unit is designed to target a specific muscle group, creating a variety of activities which can create a full body workout or aid recuperation after accident or illness. Caloo Workout units are available in three attractive colour combinations : blue and silver, green and silver or red and yellow.