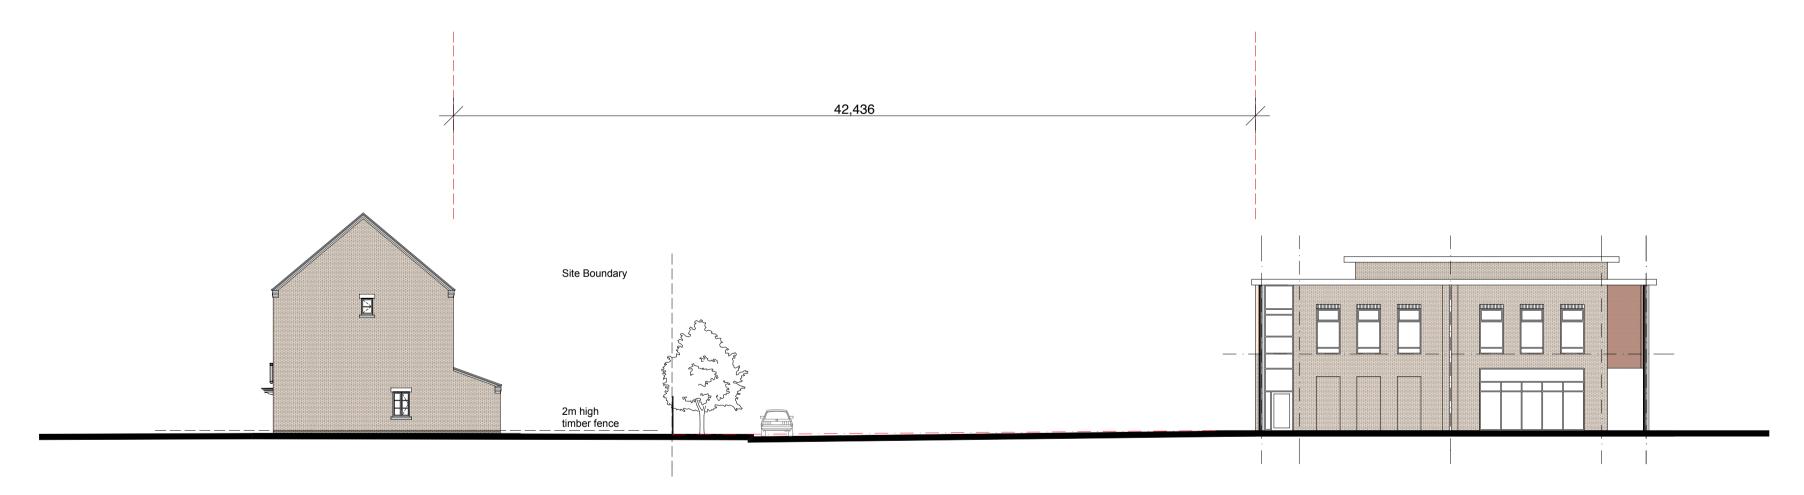

Sectional Elevation (East) Showing Relationship to Bovis Development

Sectional Elevation (West) Showing Relationship to Bovis Development

This drawing is the copyright of High Lane Design. Reproduction, publication or any other usage of this drawing without permission of the company is against the the law.