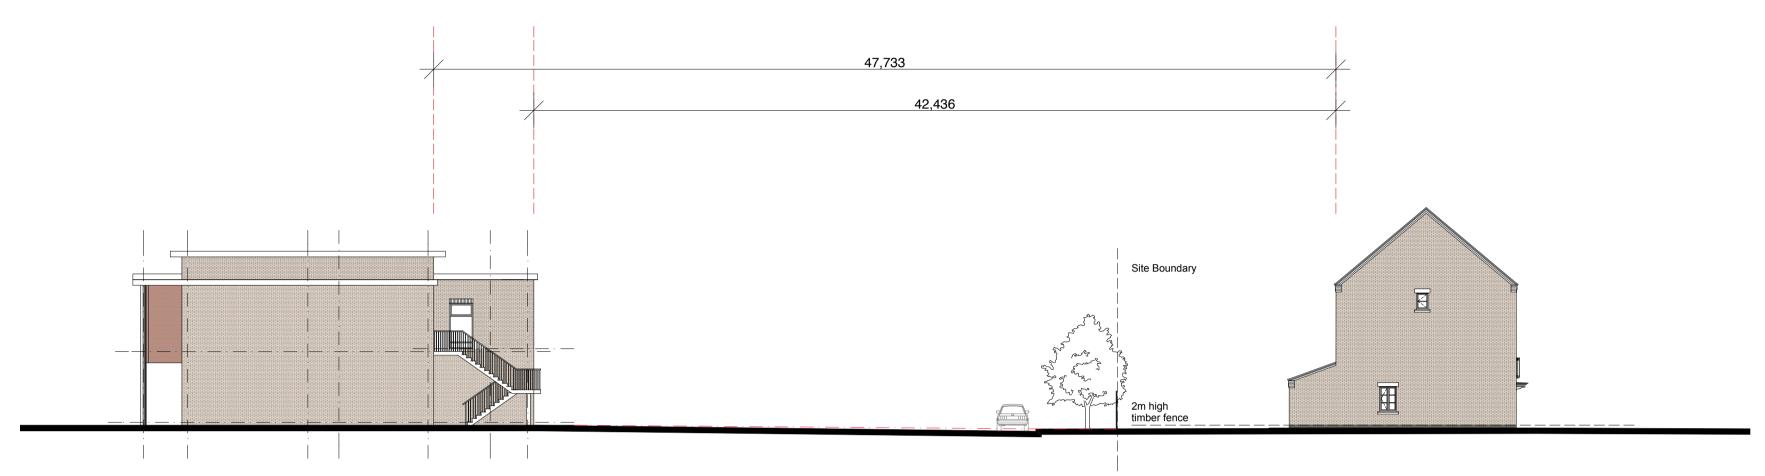

Sectional Elevation (East) Showing Relationship to Bovis Development

Sectional Elevation (West) Showing Relationship to Bovis Development

This drawing is the copyright of High Lane Design. Reproduction, publication or any other usage of this drawing without permission of the company is against the the law.