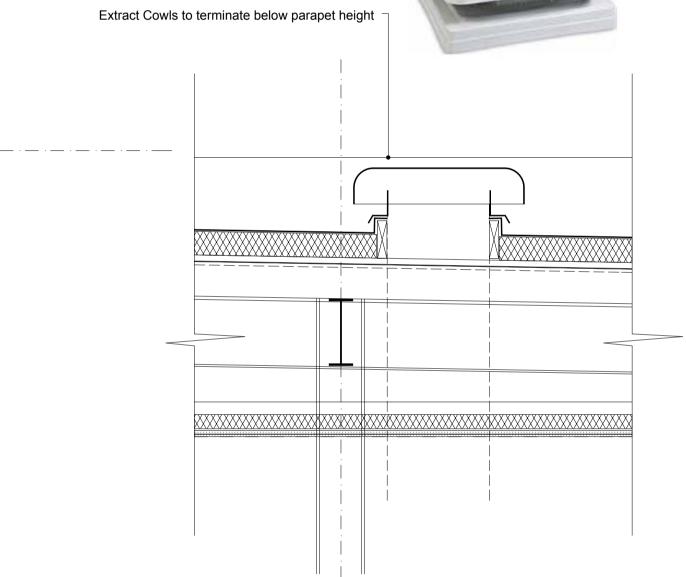

- Insulation between studs.

Extract Cowls to terminate below parapet height

t: 07816 513918 e: highlanedesign@hotmail.com