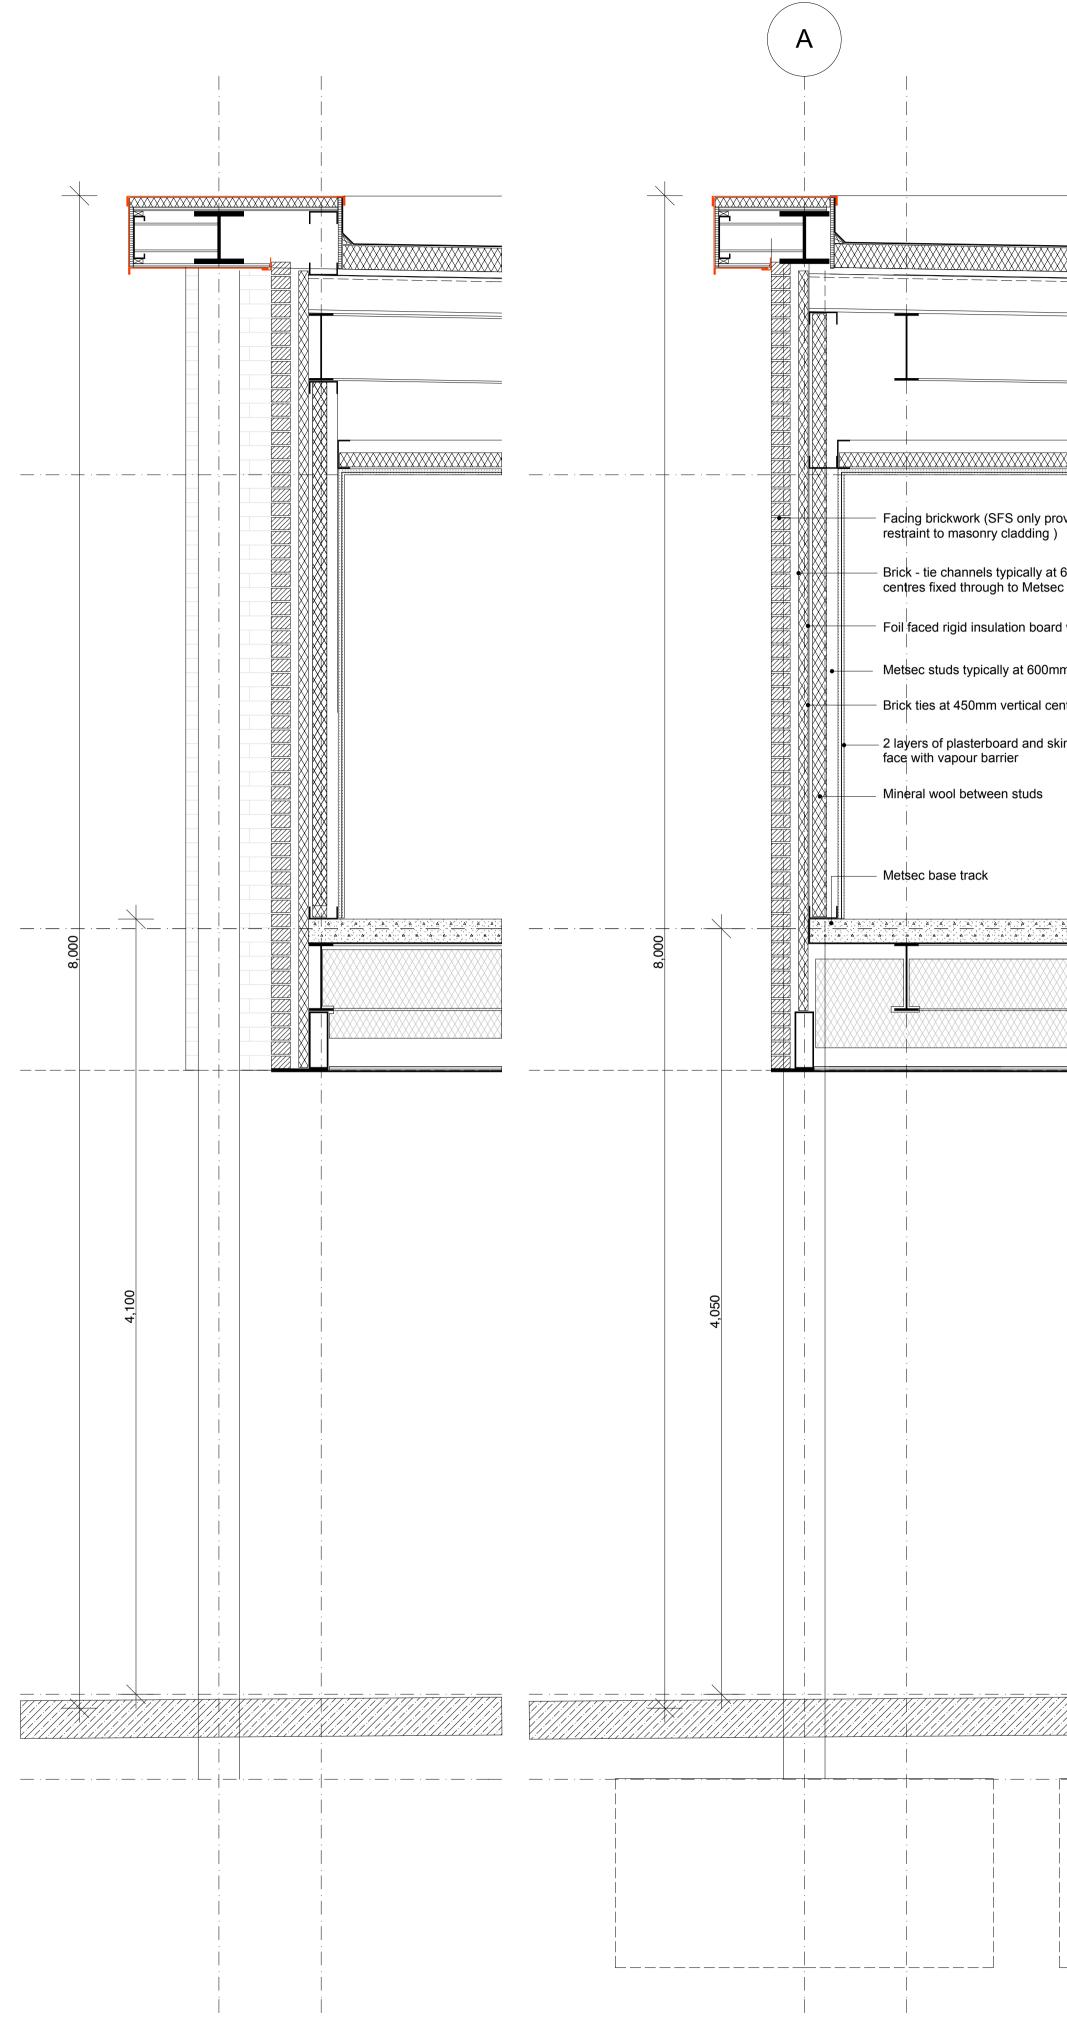

| E                                                | 3                                                                                                                                                    |                                                                                                            |                                                                                |                                                                      | E            |
|--------------------------------------------------|------------------------------------------------------------------------------------------------------------------------------------------------------|------------------------------------------------------------------------------------------------------------|--------------------------------------------------------------------------------|----------------------------------------------------------------------|--------------|
|                                                  | Parapet details formed on 'cold<br>and boundary wall gutter formed<br>with siphonic rainwater system of                                              | rolled' Metsec sections as showin<br>d with reduced depth insulation<br>outlets as designed by specialist. |                                                                                |                                                                      |              |
|                                                  |                                                                                                                                                      |                                                                                                            |                                                                                |                                                                      |              |
|                                                  |                                                                                                                                                      |                                                                                                            |                                                                                |                                                                      |              |
|                                                  |                                                                                                                                                      |                                                                                                            |                                                                                |                                                                      |              |
| ovided lateral<br>600mm horizontal<br>c framing. | Metsec ceiling to apartments u<br>plasterboard and skim finish ar<br>mineral wool insulation above<br>insulation.<br>Void to be sub divided with cav | to provide acoustic                                                                                        |                                                                                |                                                                      |              |
| d with taped joints.<br>nm centres.              | wall and corridor wall positions                                                                                                                     | i.                                                                                                         |                                                                                |                                                                      | Mets         |
| ntres.<br>kim finish to inside                   | Concrete and Holorib metal floor<br>steel frame.<br>Rigid insulation board fixed to so<br>provide thermally insulated separ                          | ffit of first floor to                                                                                     |                                                                                |                                                                      | face<br>Insu |
|                                                  | apartments and retail units.                                                                                                                         |                                                                                                            |                                                                                |                                                                      |              |
|                                                  |                                                                                                                                                      |                                                                                                            |                                                                                |                                                                      |              |
|                                                  |                                                                                                                                                      |                                                                                                            |                                                                                |                                                                      |              |
|                                                  |                                                                                                                                                      |                                                                                                            |                                                                                |                                                                      |              |
|                                                  |                                                                                                                                                      |                                                                                                            |                                                                                |                                                                      |              |
|                                                  | 3.30                                                                                                                                                 |                                                                                                            |                                                                                |                                                                      |              |
|                                                  |                                                                                                                                                      |                                                                                                            |                                                                                |                                                                      |              |
|                                                  |                                                                                                                                                      |                                                                                                            |                                                                                |                                                                      |              |
|                                                  |                                                                                                                                                      |                                                                                                            | terad Mariana tera bela defanter a tera de antera tera tera tera de antera ter | na bende barren henden der ander ander ander ander der henden Hendel |              |
|                                                  |                                                                                                                                                      |                                                                                                            |                                                                                |                                                                      |              |
|                                                  |                                                                                                                                                      |                                                                                                            | <br>  <br>  <br>  <br>  <br>                                                   |                                                                      |              |
|                                                  | l<br>İ                                                                                                                                               |                                                                                                            |                                                                                |                                                                      |              |