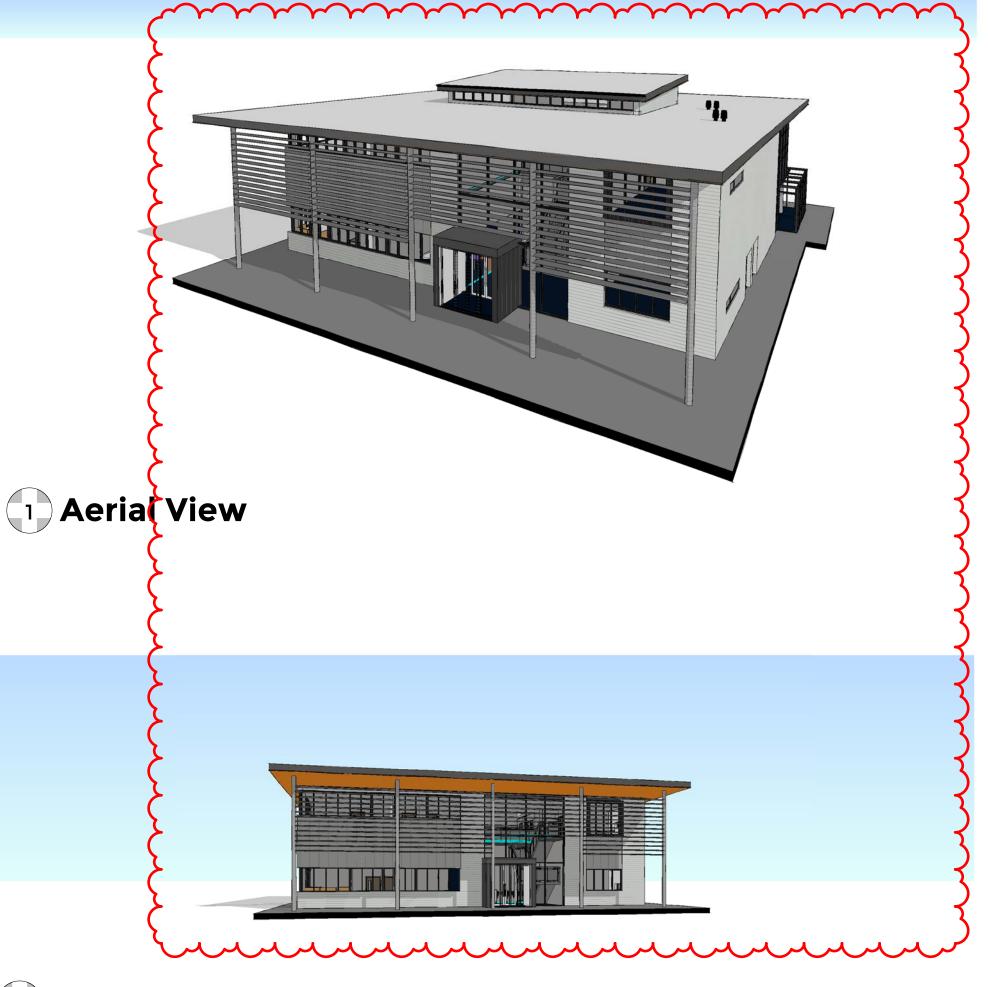

2 Street Frontage

Notes

D 15.09.17 Visualisations updated to reflect scheme development

C 07.09.17 Building fabric developed AH TB

B 01.09.17 Visualisations updated to reflect scheme development

A 29.08.17 Scheme Development AH TB

Rev. Date Description AH TB

Canute Road Southampton Hampshire SO14 3AB

**Canute Chambers** 

Client Mildren Construction Ltd

Project Flight Training Facility - London Oxford Airport

Title VISUALISATIONS

Other than for the purposes of planning, do not scale these drawings. Use written dimensions only, All dimensions to be checked on site prior to commencement of work.

This drawing is @ Boyle+Summers Ltd and may not be reproduced, copied or altered in any way without written authority.