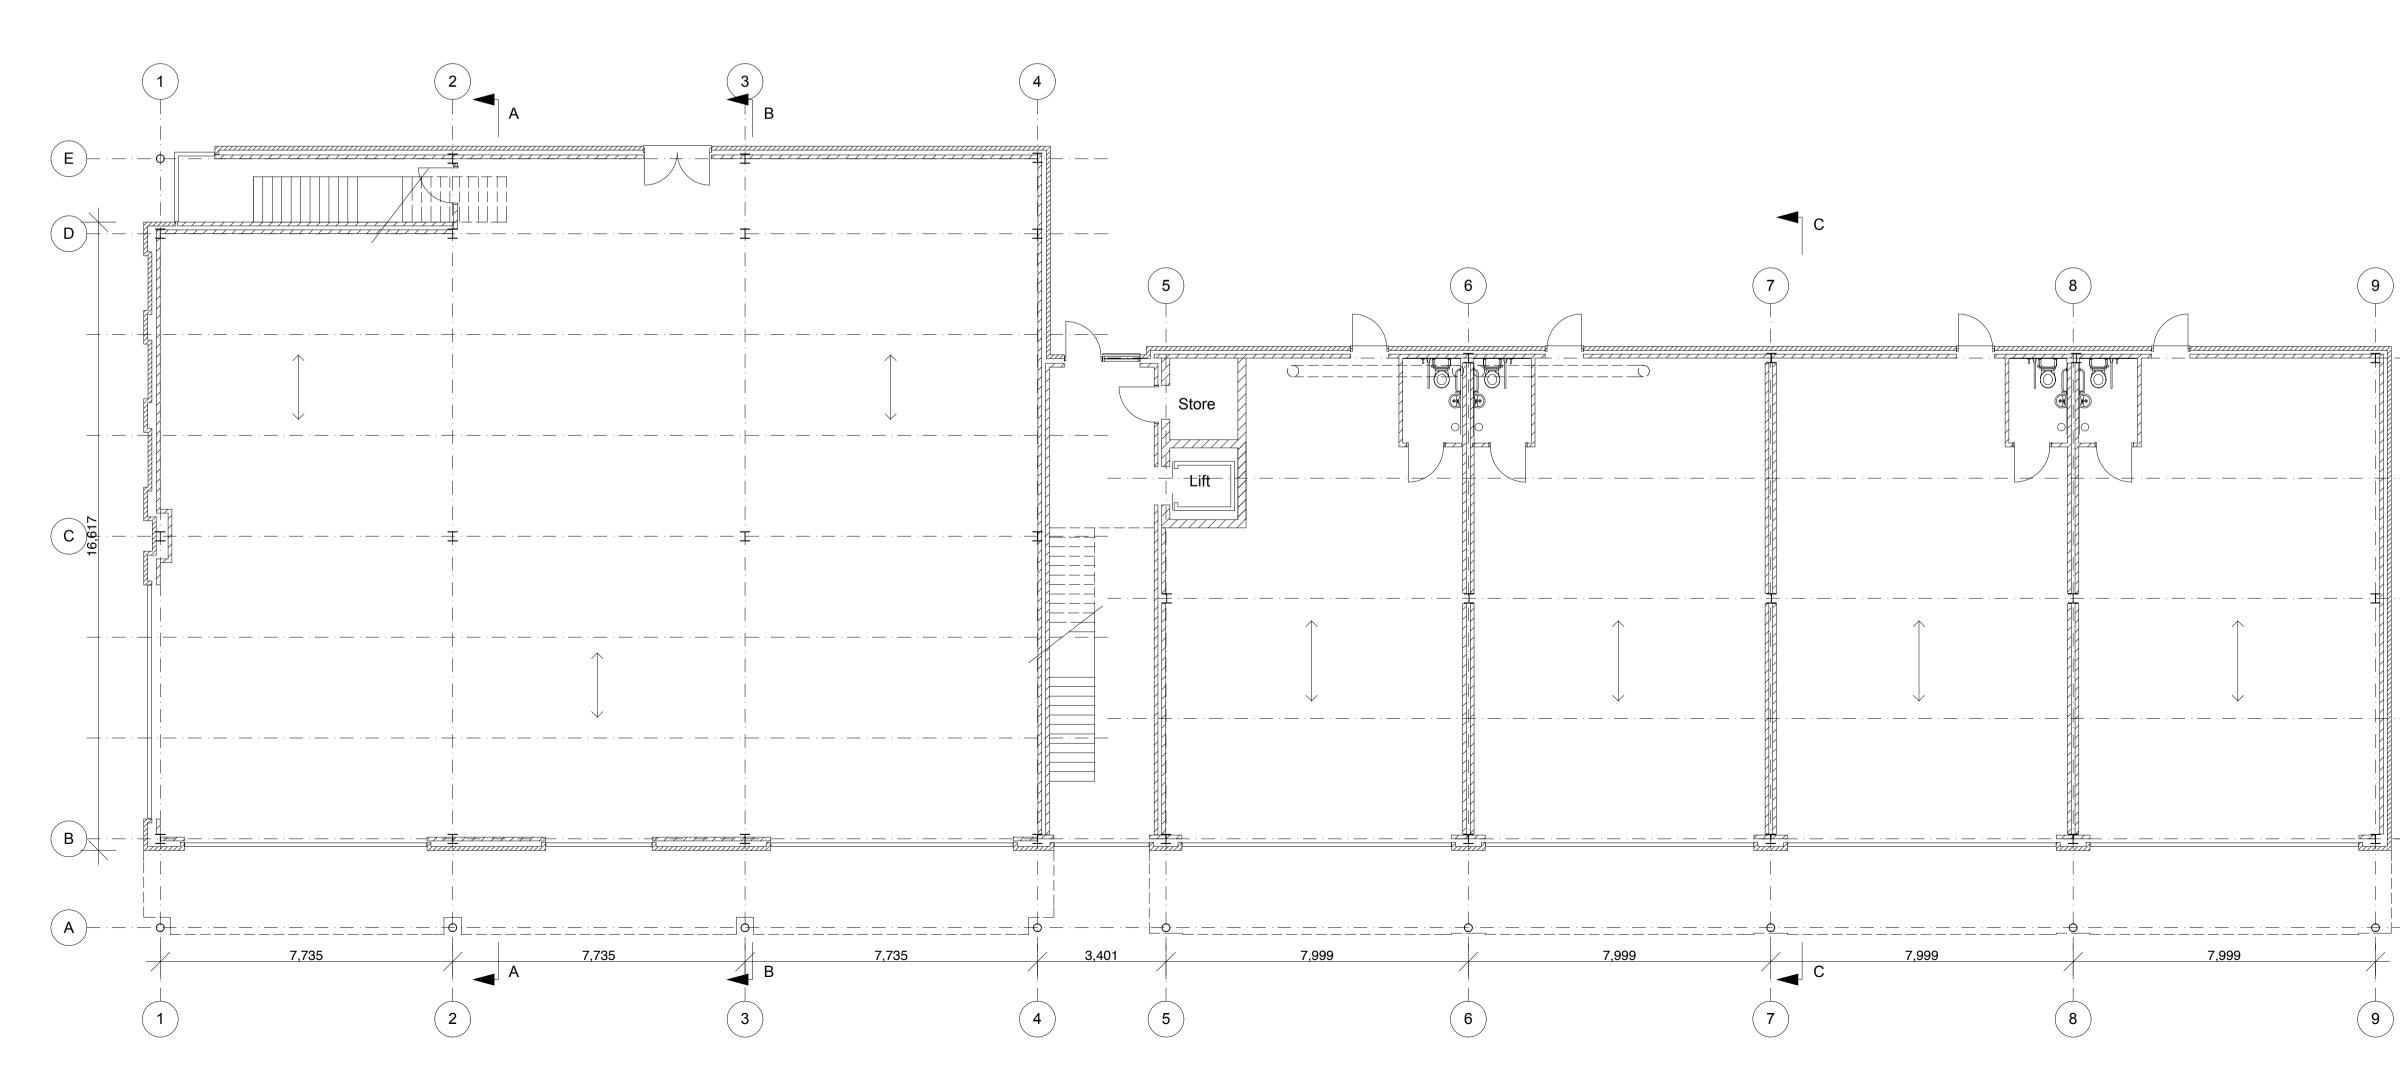

| Revisions :                                                                                                    | Date :   | By : |
|----------------------------------------------------------------------------------------------------------------|----------|------|
| Revision A - Lift amended and ramp shown for access to flat 5 to 9 inclusive, extracts shown to units 1 and 2. | April'17 | SP   |