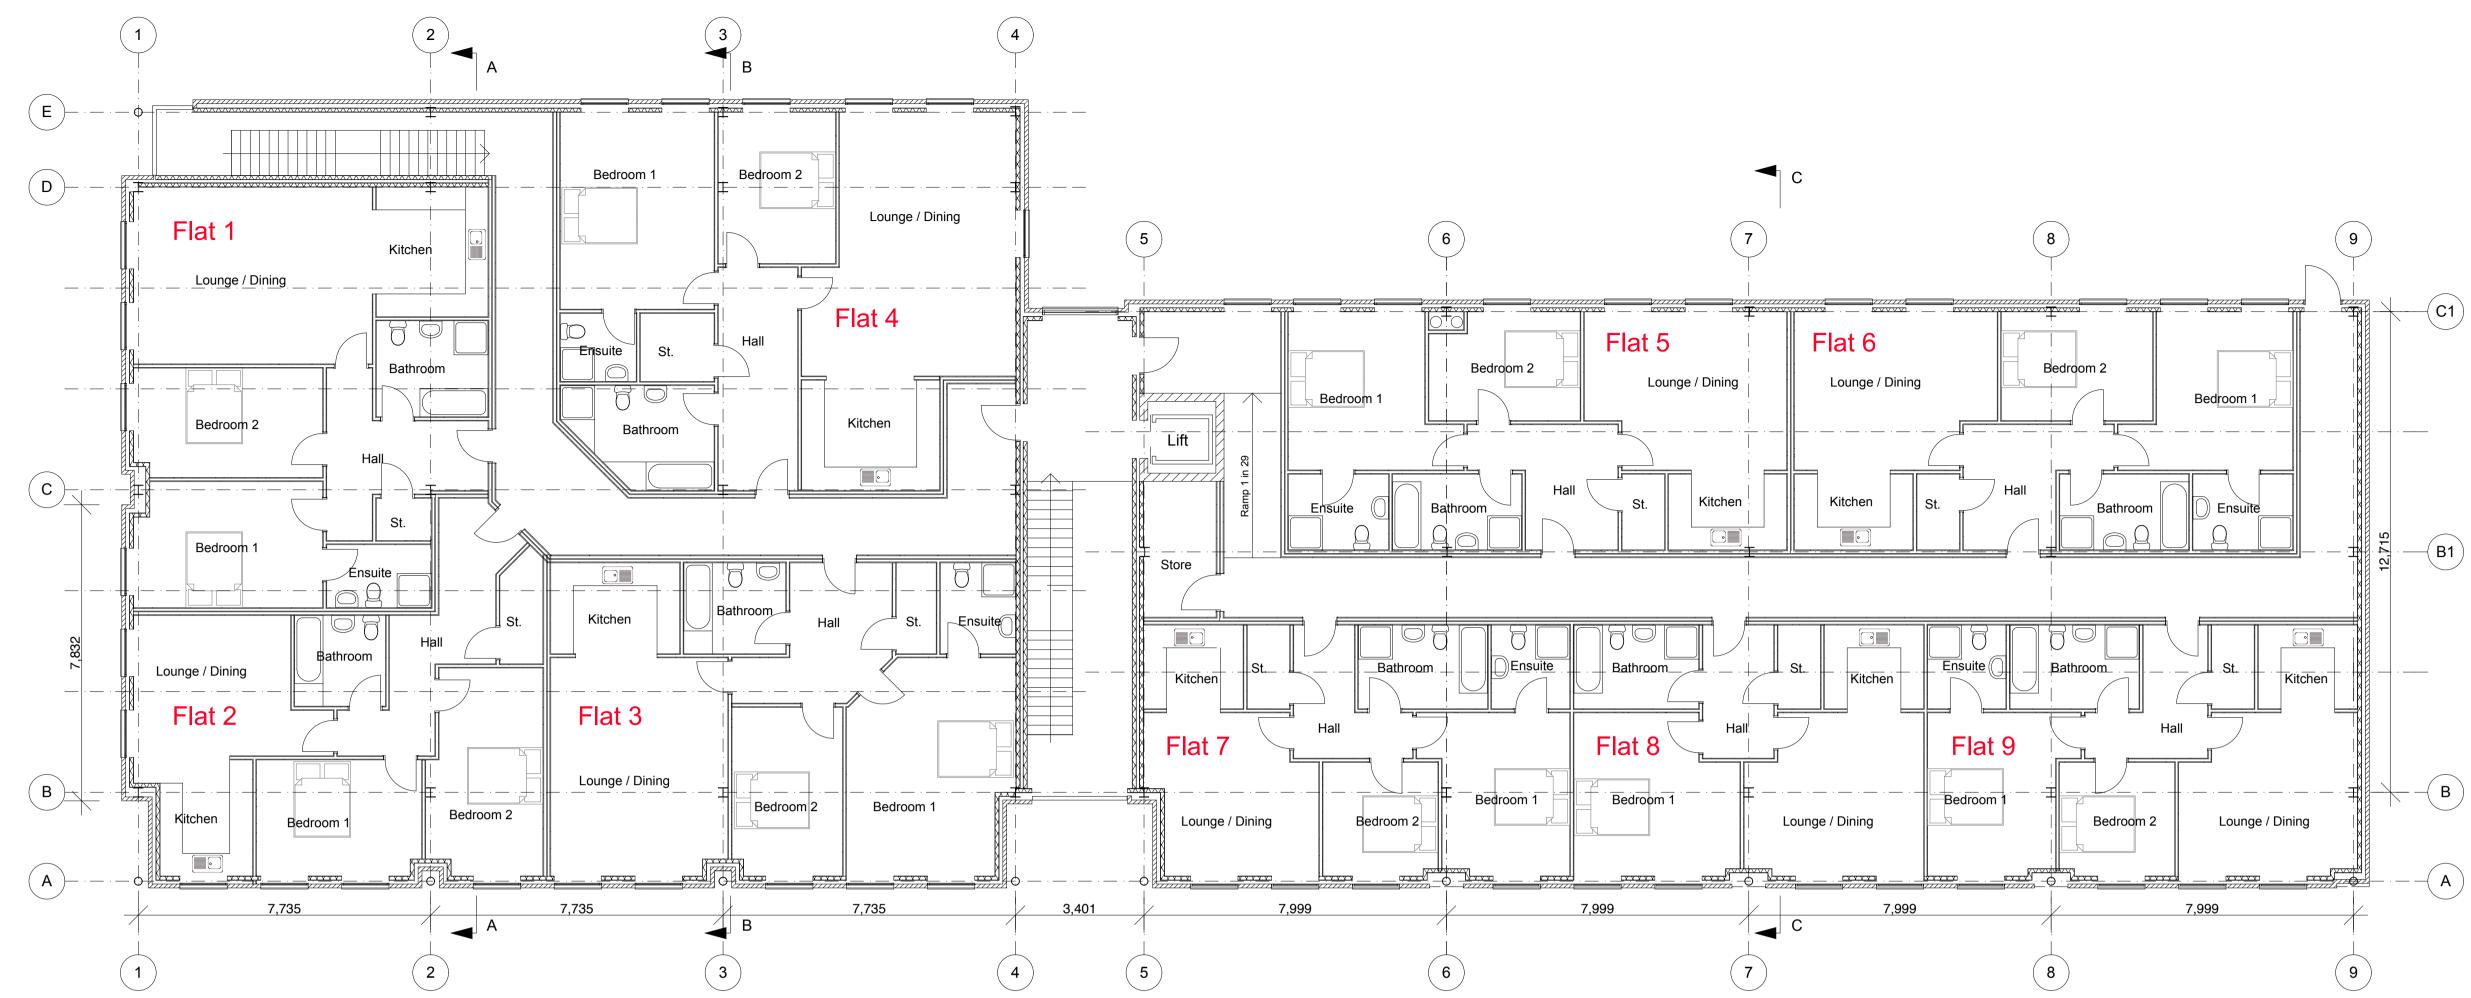

| Revisions :                                                                                                    | Date :   | By : |
|----------------------------------------------------------------------------------------------------------------|----------|------|
| Revision A - Lift amended and ramp shown for access to flat 5 to 9 inclusive, extracts shown to units 1 and 2. | April'17 | SP   |