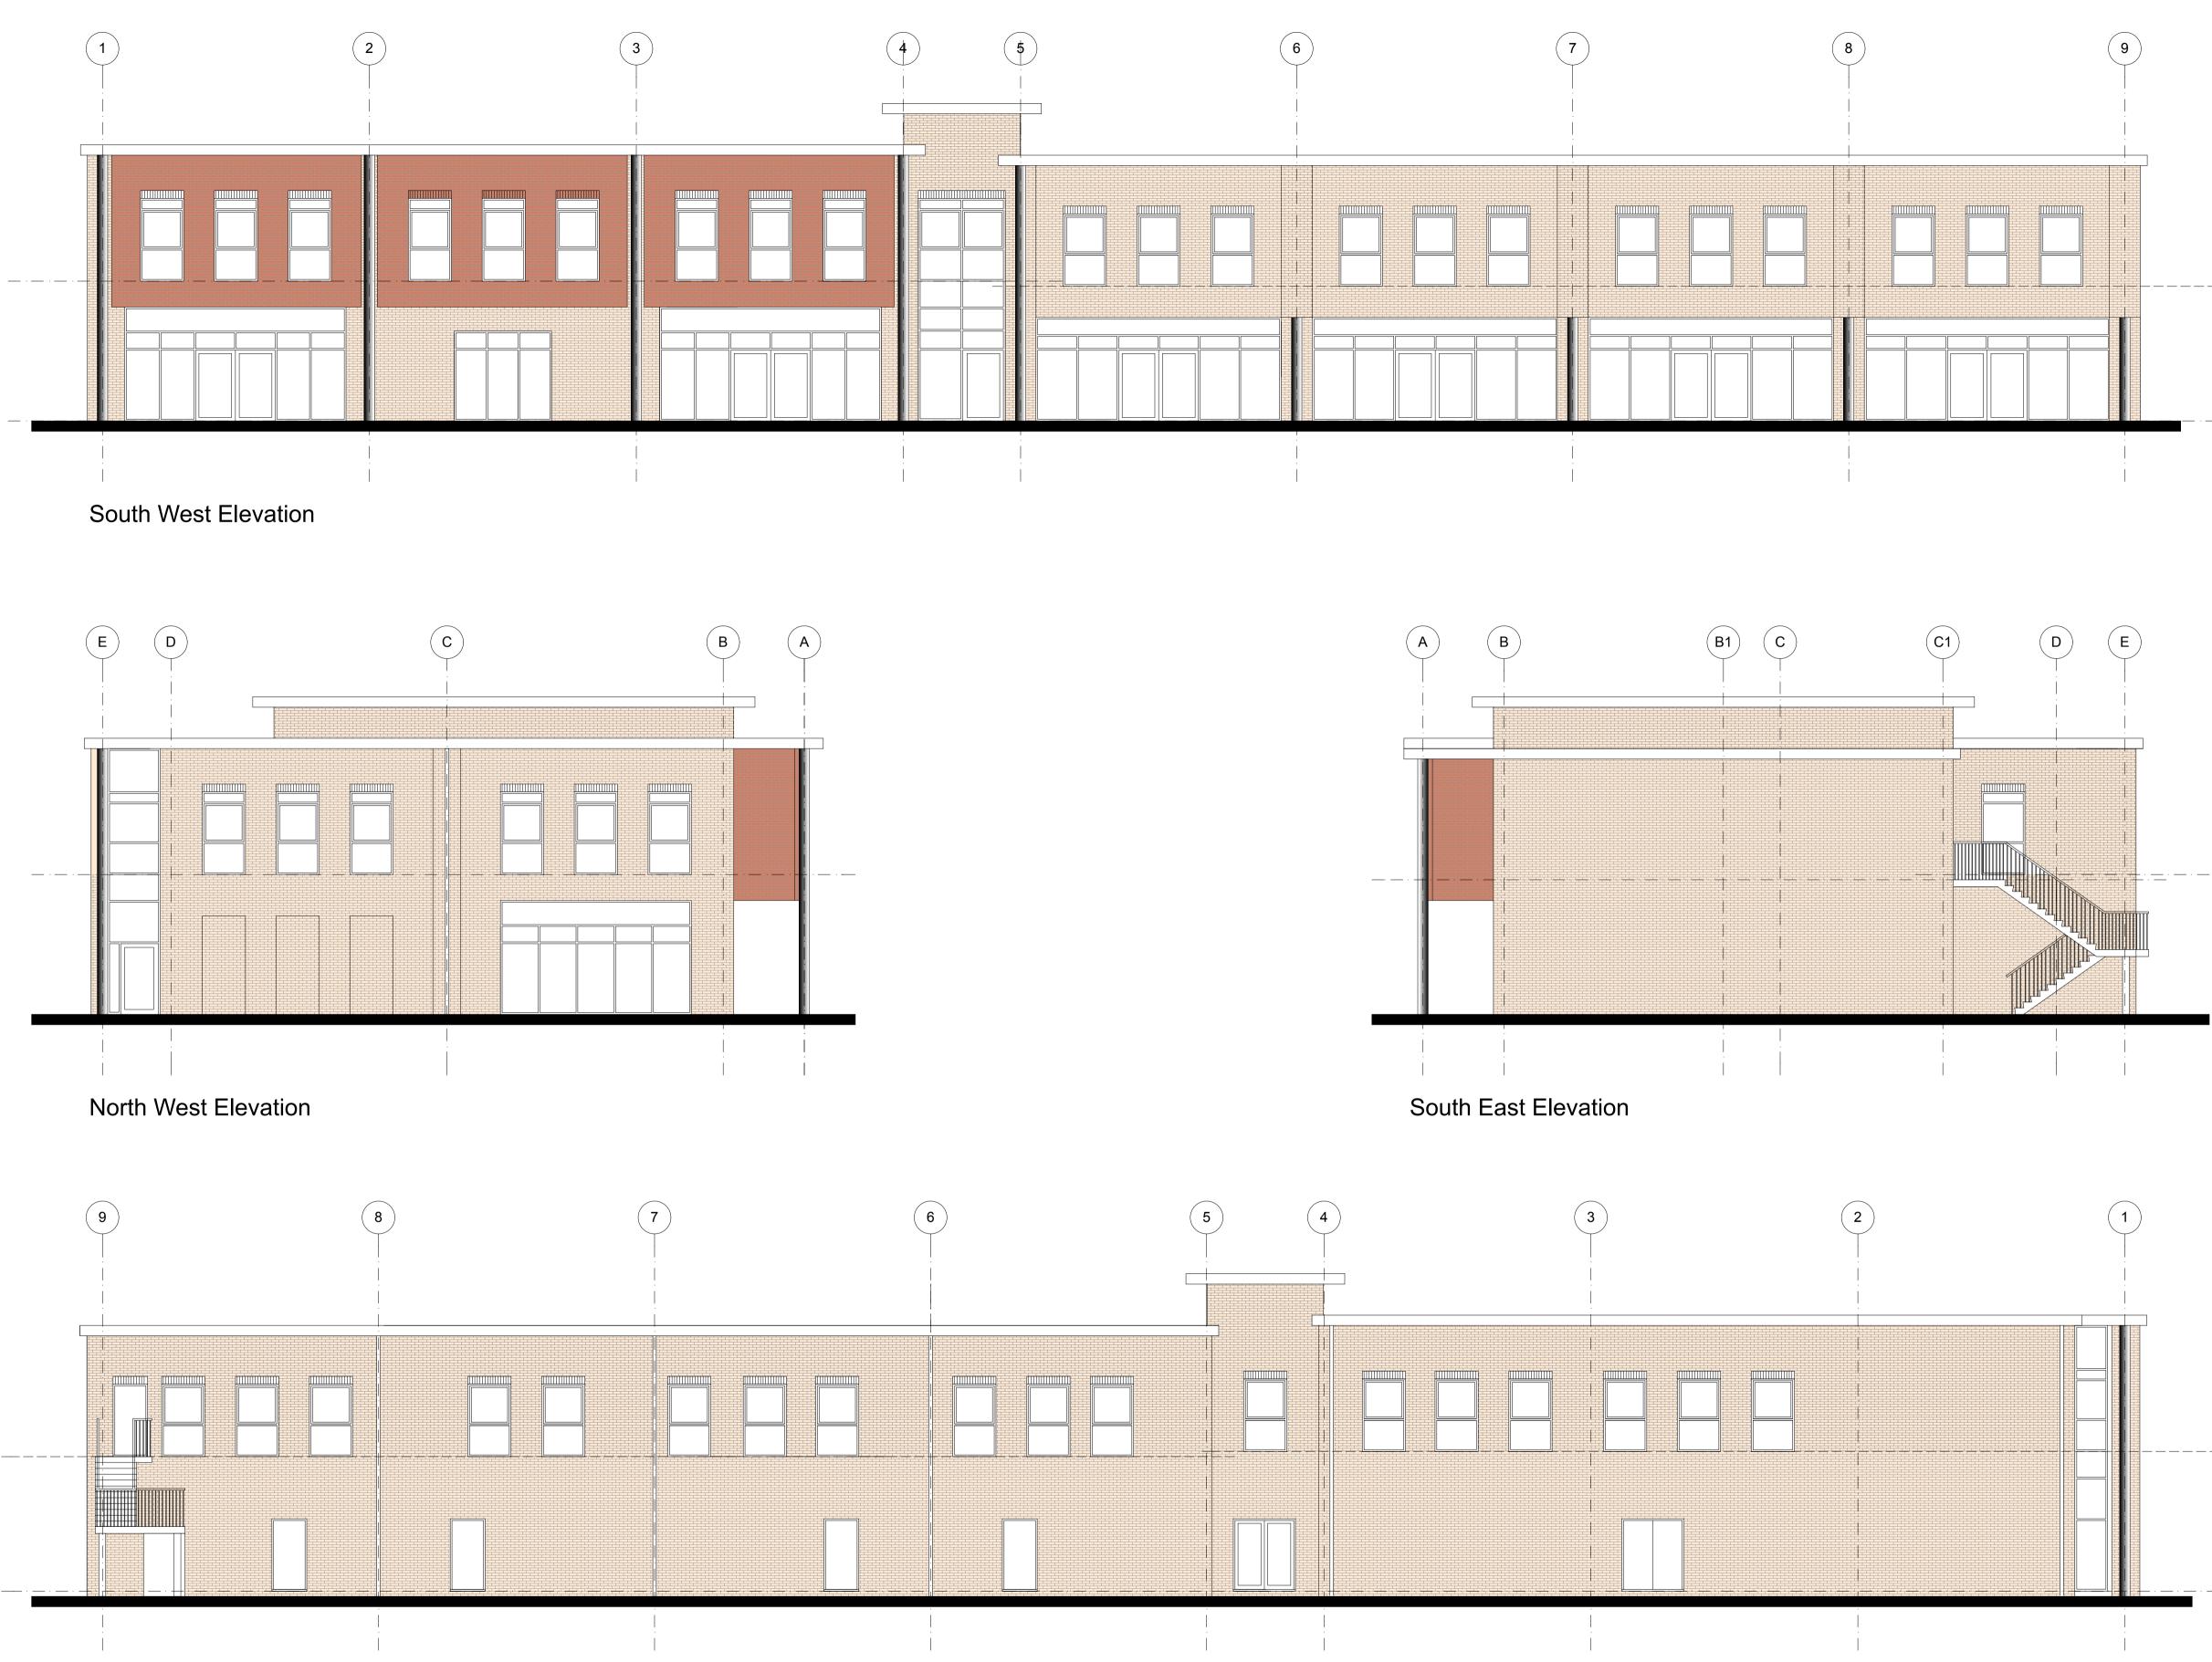

North East Elevation

This drawing is the copyright of High Lane Design. Reproduction, publication or any other usage of this drawing without permission of the company is against the the law. Do not scale. The contractor shall verify all dimensions and existing conditions on site prior to commencing the works. This drawing should be read in conjunction with all other relevant documents.

## Proposed Retail Development Kingsmere Bicester

Drawing

## Elevations as Proposed

Scale Date 1:100 April'17 Job number : Drawing number P04 L 241

Drawn by : SP

Checked by :

Revision:

В

High Lane Design Limited is a Registered Company No. 8098557