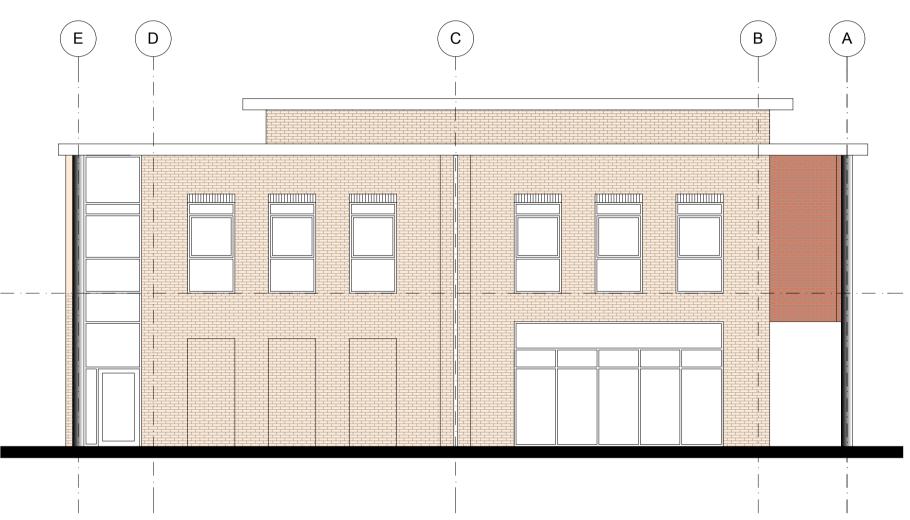

## Facing Brickwork colour 'Red'

Facing Brickwork colour 'Buff'

199 High Lane West West Hallam Ilkeston Derby DE7 6HP m: 07816 513918 t : 0115 944 3251 e : highlanedesign@hotmail.com

Project

## Proposed Retail Development Kingsmere Bicester

Drawing

## Elevations as Proposed

Scale Date 1:100 April'17 Job number : Drawing number P04 L 241

Drawn by : SP

Checked by :

Revision:

В

High Lane Design Limited is a Registered Company No. 8098557