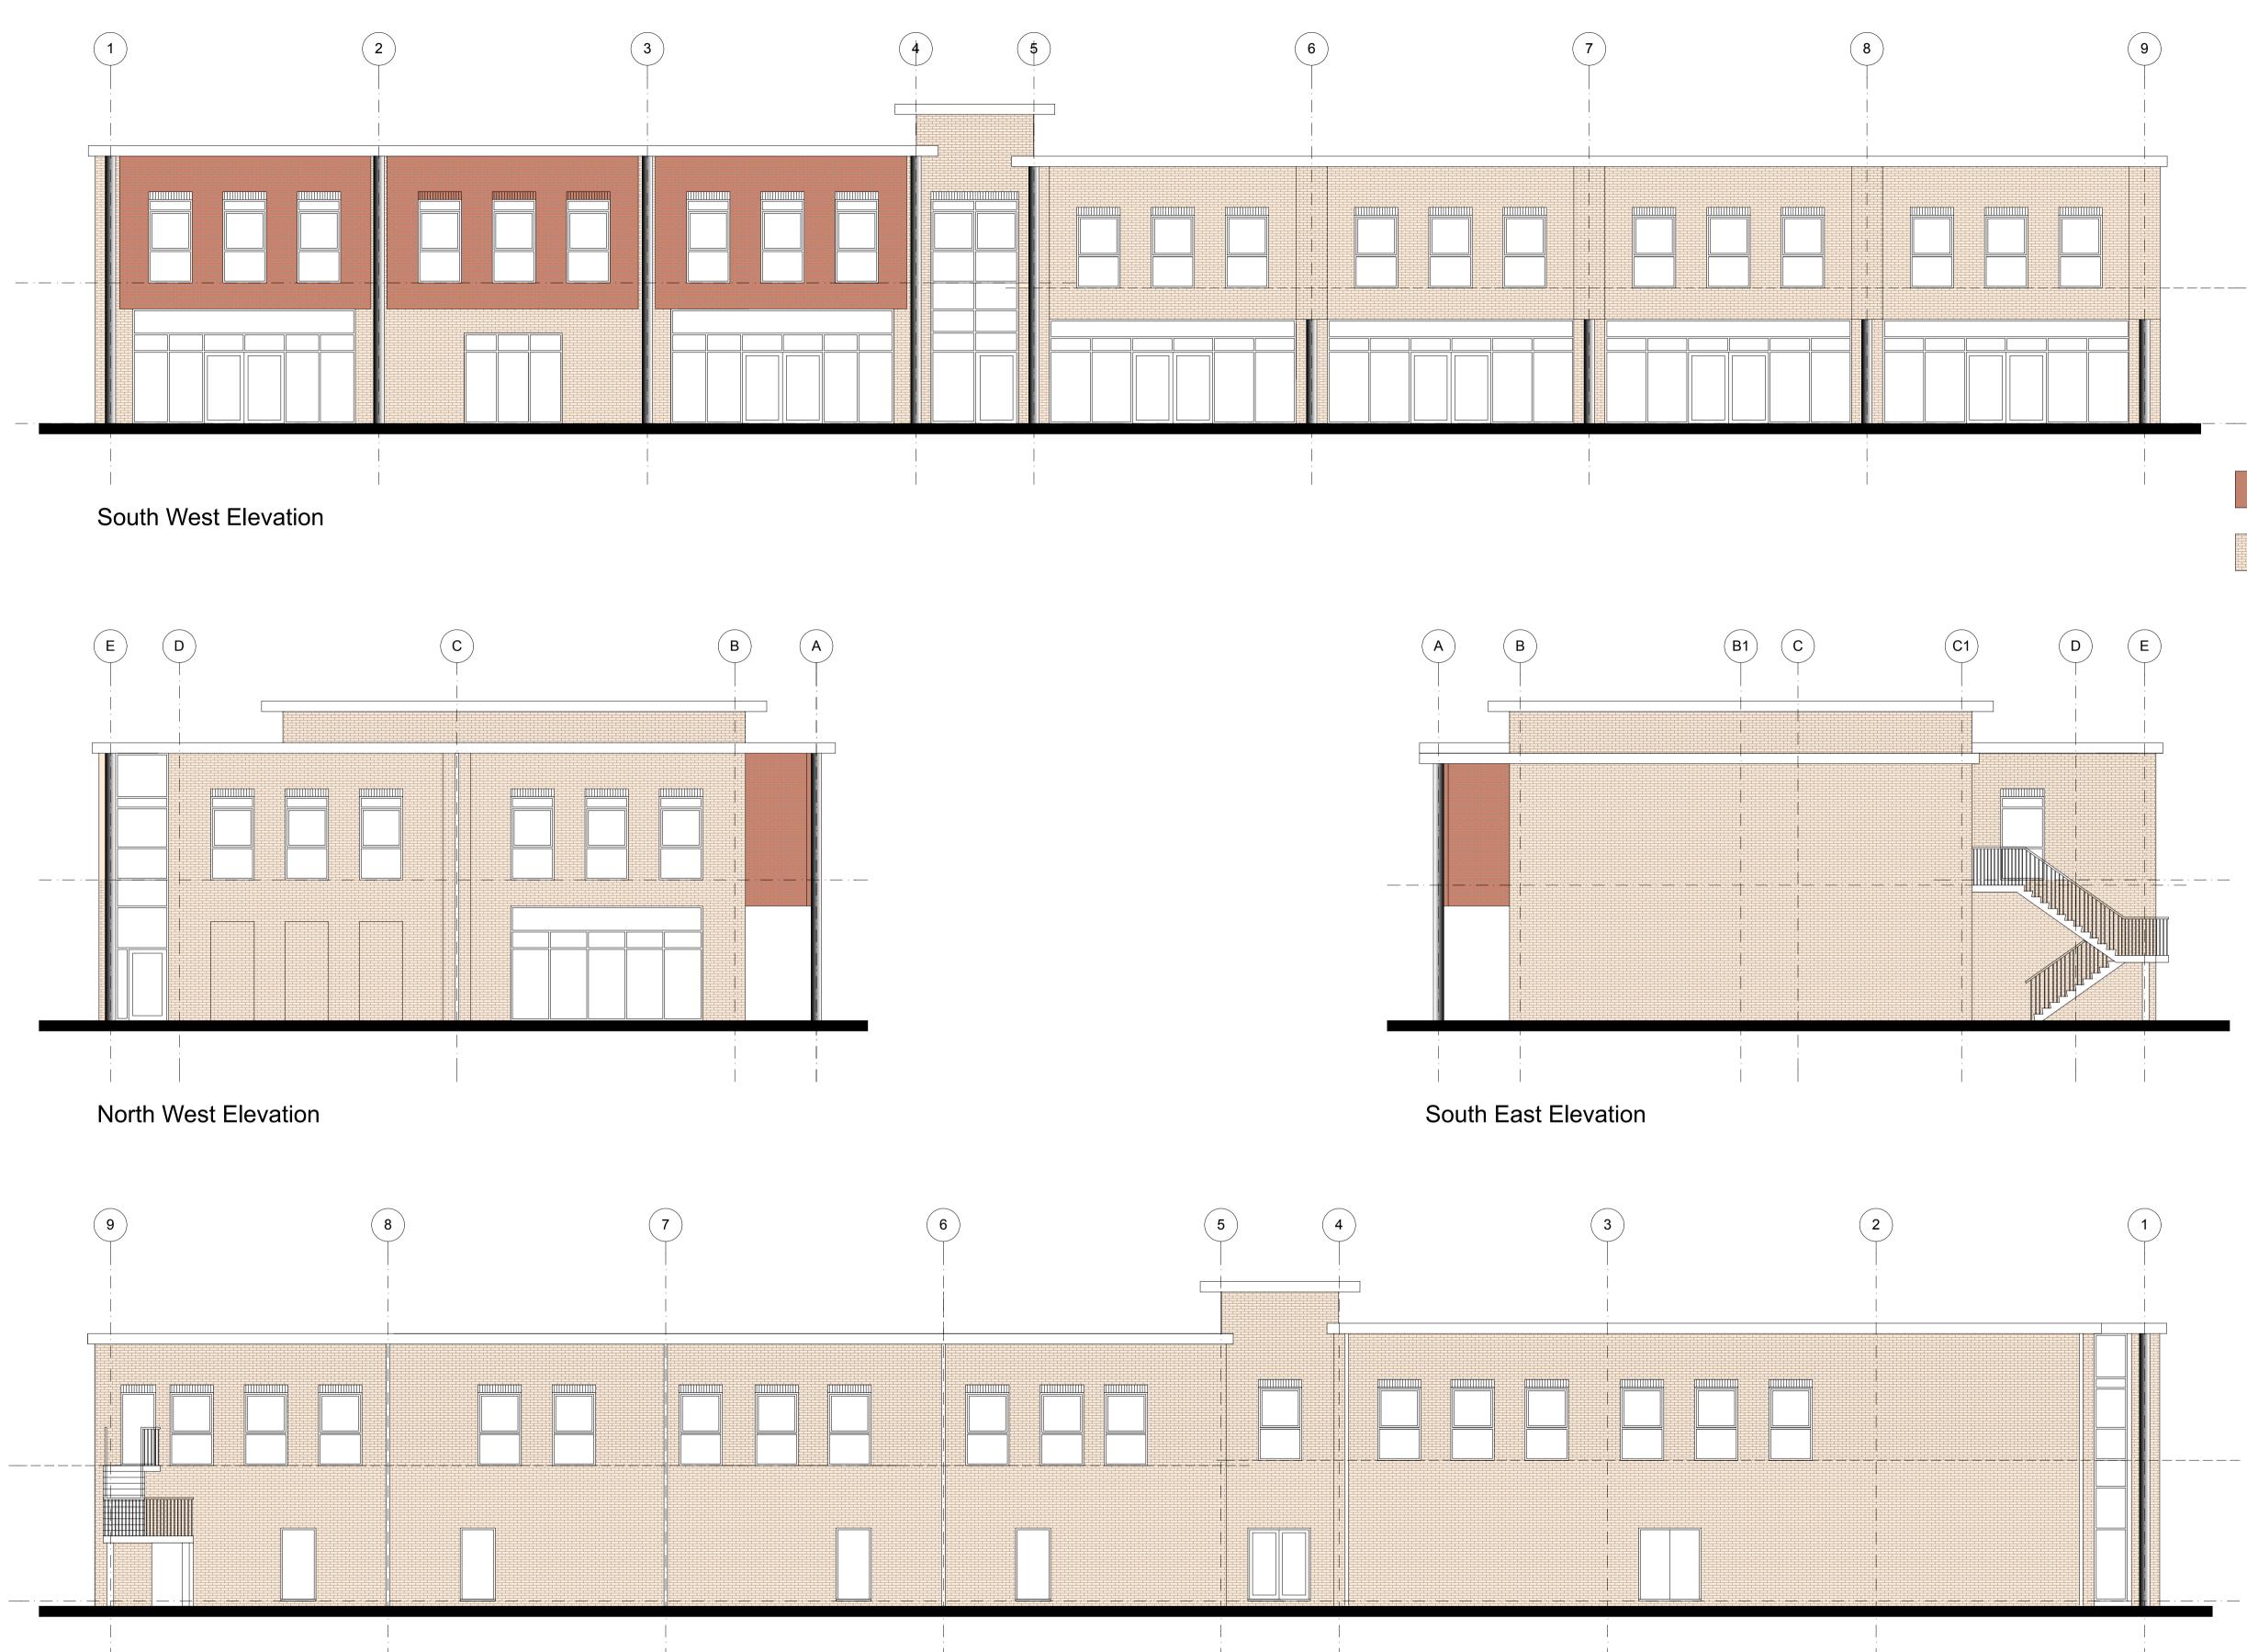

North East Elevation

This drawing is the copyright of High Lane Design. Reproduction, publication or any other usage of this drawing without permission of the company is against the the law. Do not scale. The contractor shall verify all dimensions and existing conditions on site prior to commencing the works. This drawing should be read in conjunction with all other relevant documents.

## Facing Brickwork colour 'Red'

Facing Brickwork colour 'Buff'

199 High Lane West West Hallam Ilkeston Derby DE7 6HP m: 07816 513918 t : 0115 944 3251 e : highlanedesign@hotmail.com

Project

## Proposed Retail Development Kingsmere Bicester

Drawing

## Elevations as Proposed

Scale Date 1:100 April'17 Job number : Drawing number P04 L 241

Drawn by : SP

Checked by :

Revision:

В

High Lane Design Limited is a Registered Company No. 8098557