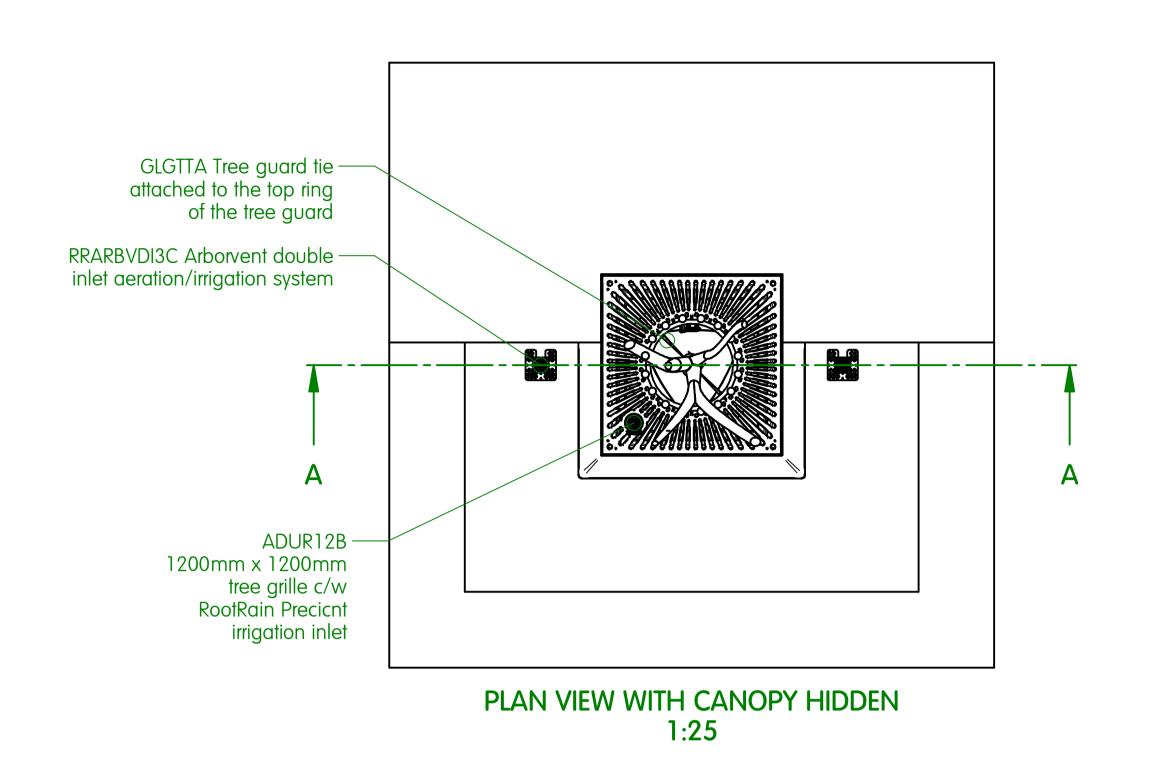

## Package includes:

RRPREC1C RootRain Precinct single inlet aeration/irrigation system with cast inlet

RRARBVDI3C Arborvent double inlet aeration/irrigation system with cast inlets

GLSCMA StrataCells, 64 No. 500mm x 500mm x 250mm

GLTWGNA twinwall geonet - 12 Sq. m

ADUR12B Adur 1200mm x 1200mm tree grille, finished in black with galvanised steel support frame

ULLS186A Ullswater vertical steel tree guard, with rolled angle-section rings, 16mm round vertical bars topped with 50mm diameter ball finials, finished in black

RD1050A Root Director

GLGTTA Tree guard tie

SASLP Arborguy strapped anchor system - Large