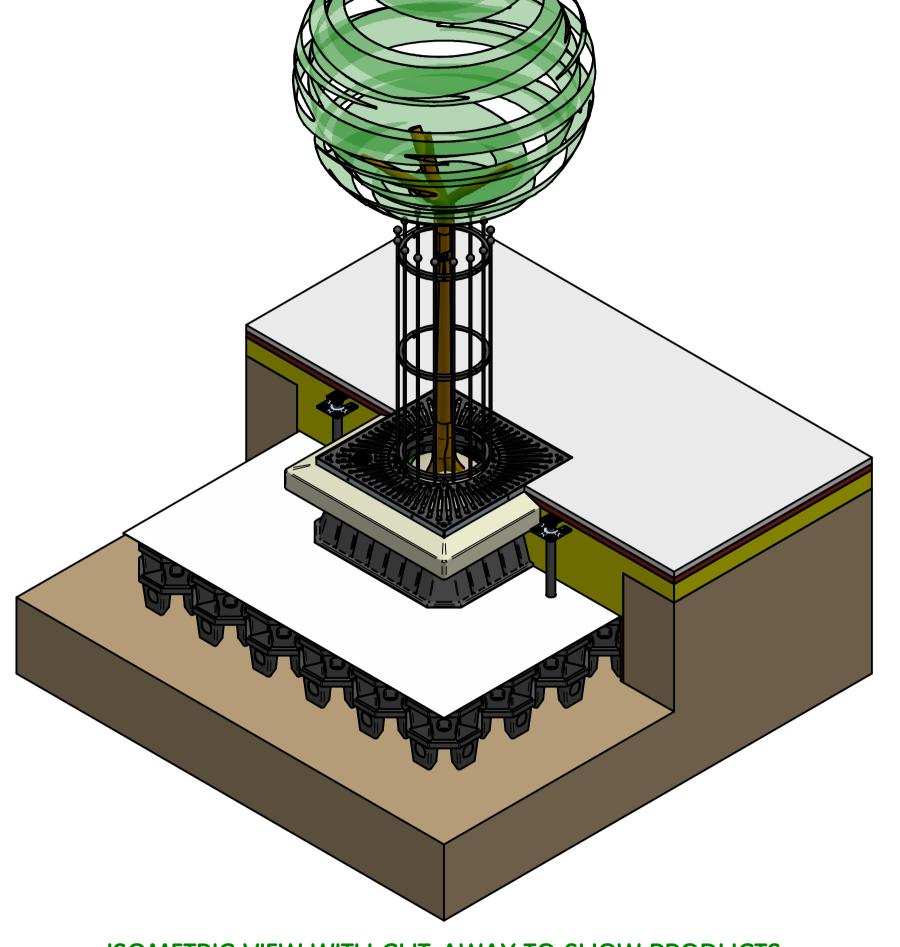

SIDE VIEW 1:25

REVISION HISTORY

DESCRIPTION

DATE APPROVED

ISOMETRIC VIEW WITH CUT-AWAY TO SHOW PRODUCTS 1:25

|                                                          | NAME         | DATE       |                    | Greenleaf Urban tree and landscape products                                                                                    |
|----------------------------------------------------------|--------------|------------|--------------------|--------------------------------------------------------------------------------------------------------------------------------|
| DRAWN                                                    | Adrian White | 21/02/2011 |                    | 3 Hayward Way, Ivyhouse Industrial Estate, Hastings, East Sussex TN35 4PL<br>Tel: +44 (0)1424 717 797 Fax: +44 (0)1424 205 240 |
| CHECKED                                                  |              |            | TITLE              | E-mail: enquiries@treesintowns.com Website: www.treesintowns.com                                                               |
| ENG APPR                                                 |              |            | <b>1</b> '''''     | TREE PRODUCT PACKAGES                                                                                                          |
| MGR APPR                                                 |              |            | 1                  | GR1021 Tree pit system installation                                                                                            |
| UNLESS OTHERWISE SPECIFIED DIMENSIONS ARE IN MILLIMETERS |              | size<br>A1 | GRE-101111-DFT-001 |                                                                                                                                |
| ANGLES ±X.X°<br>2 PL ±X.XX 3 PL ±X.XXX                   |              |            | FILEN              | AME: GR1021.dft                                                                                                                |
|                                                          |              |            | SCALE              | WEIGHT: SHEET 1 DE 1                                                                                                           |