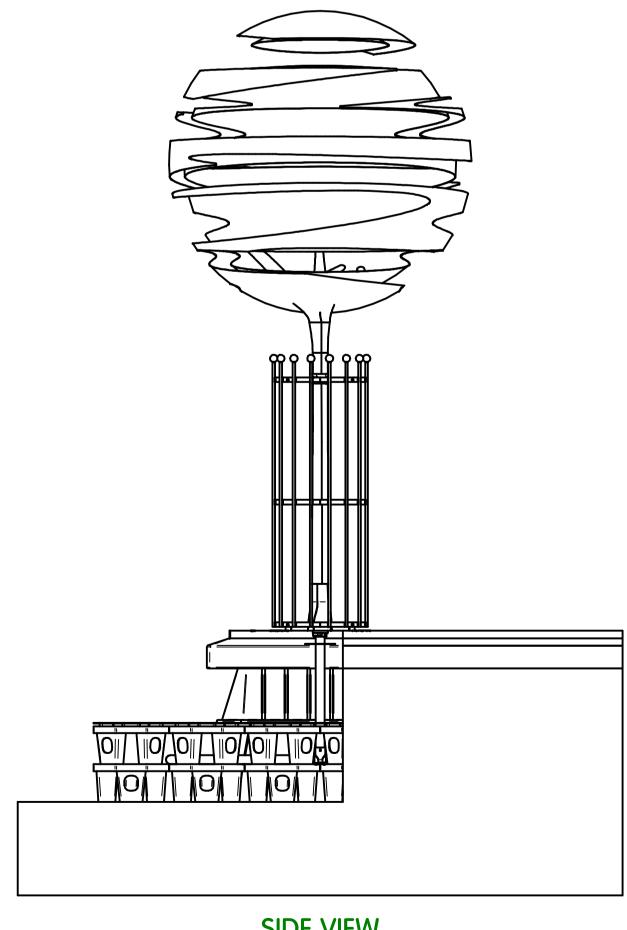

SIDE VIEW 1:25

REVISION HISTORY

DESCRIPTION

DATE APPROVED

ISOMETRIC VIEW WITH CUT-AWAY TO SHOW PRODUCTS 1:25

|                                                          | NAME         | DATE       |                    | Greenleaf Urban tree and landscape products                                                                                    |
|----------------------------------------------------------|--------------|------------|--------------------|--------------------------------------------------------------------------------------------------------------------------------|
| DRAWN                                                    | Adrian White | 21/02/2011 |                    | 3 Hayward Way, Ivyhouse Industrial Estate, Hastings, East Sussex TN35 4PL<br>Tel: +44 (0)1424 717 797 Fax: +44 (0)1424 205 240 |
| CHECKED                                                  |              |            | TITLE              | E-mail: enquiries@treesintowns.com Website: www.treesintowns.com                                                               |
| ENG APPR                                                 |              |            | <b>1</b> '''''     | TREE PRODUCT PACKAGES                                                                                                          |
| MGR APPR                                                 |              |            | 1                  | GR1021 Tree pit system installation                                                                                            |
| UNLESS OTHERWISE SPECIFIED DIMENSIONS ARE IN MILLIMETERS |              | size<br>A1 | GRE-101111-DFT-001 |                                                                                                                                |
| ANGLES ±X.X°<br>2 PL ±X.XX 3 PL ±X.XXX                   |              |            | FILEN              | AME: GR1021.dft                                                                                                                |
|                                                          |              |            | SCALE              | WEIGHT: SHEET 1 DE 1                                                                                                           |