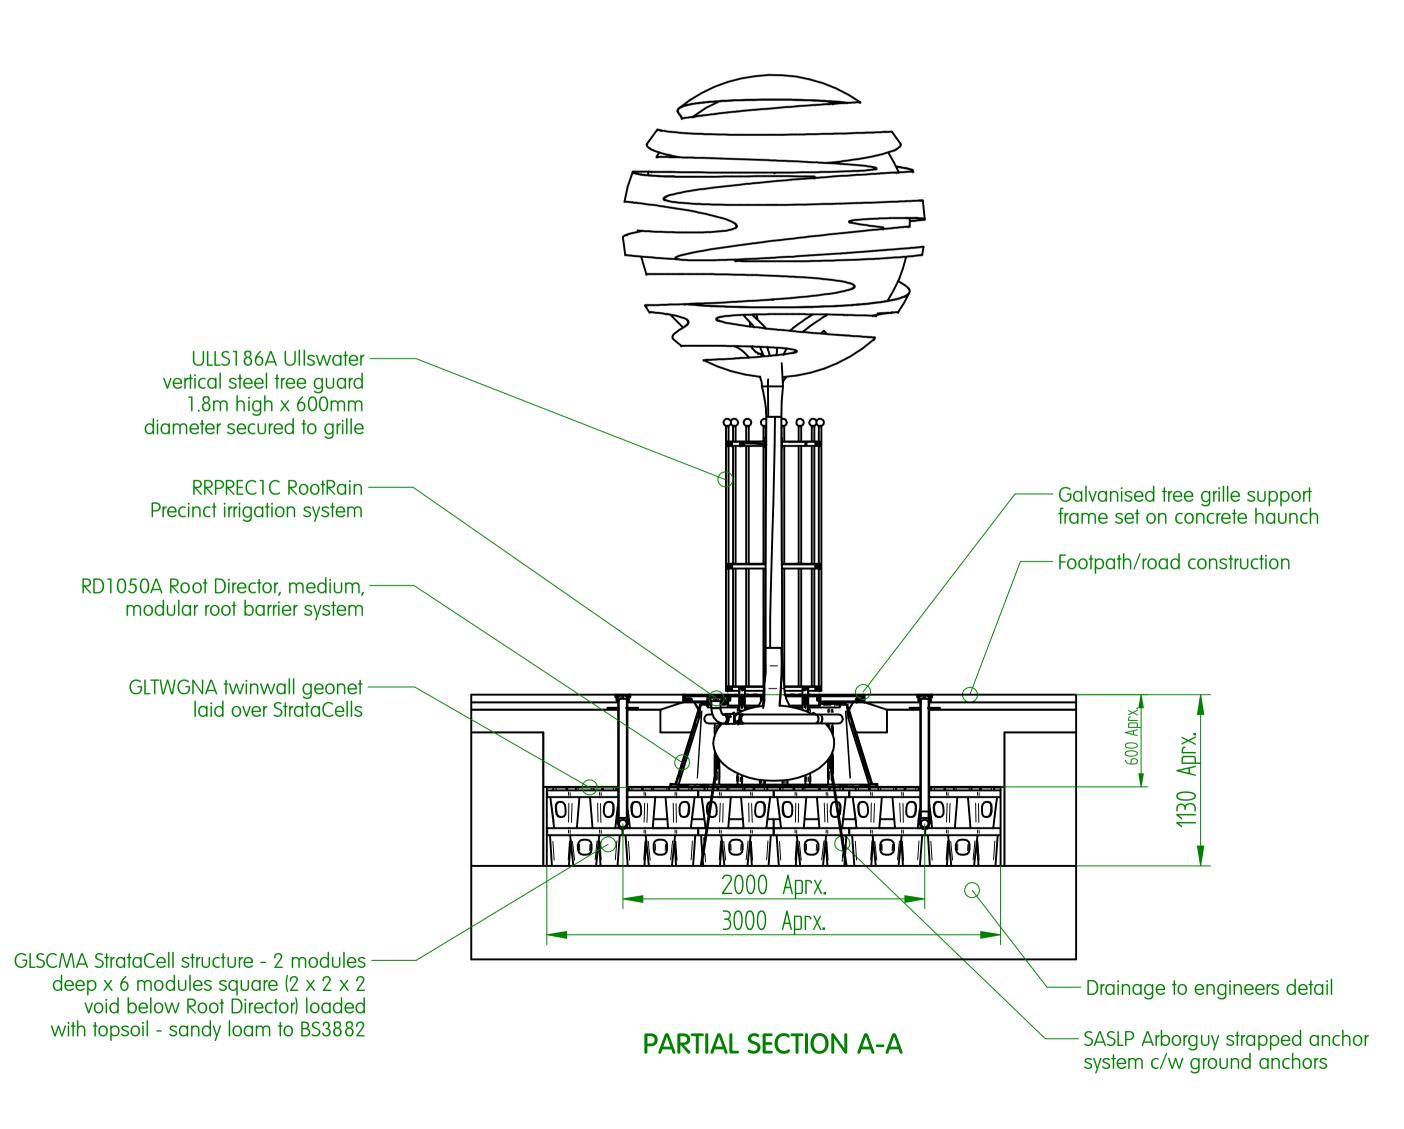

## Package includes:

RRPREC1C RootRain Precinct single inlet aeration/irrigation system with cast inlet

RRARBVDI3C Arborvent double inlet aeration/irrigation system with cast inlets

GLSCMA StrataCells, 64 No. 500mm x 500mm x 250mm

GLTWGNA twinwall geonet - 12 Sq. m

ADUR12B Adur 1200mm x 1200mm tree grille, finished in black with galvanised steel support frame

ULLS186A Ullswater vertical steel tree guard, with rolled angle-section rings, 16mm round vertical bars topped with 50mm diameter ball finials, finished in black

RD1050A Root Director

GLGTTA Tree guard tie

SASLP Arborguy strapped anchor system - Large

## Note:

Special drive rod required for SASLP installation

Volume of sandy loam required to fill StrataCell and Root Director spaces (including root ball volume) = approximatly 5.5 Cu. m. Additional allowance needs to be made for settlement