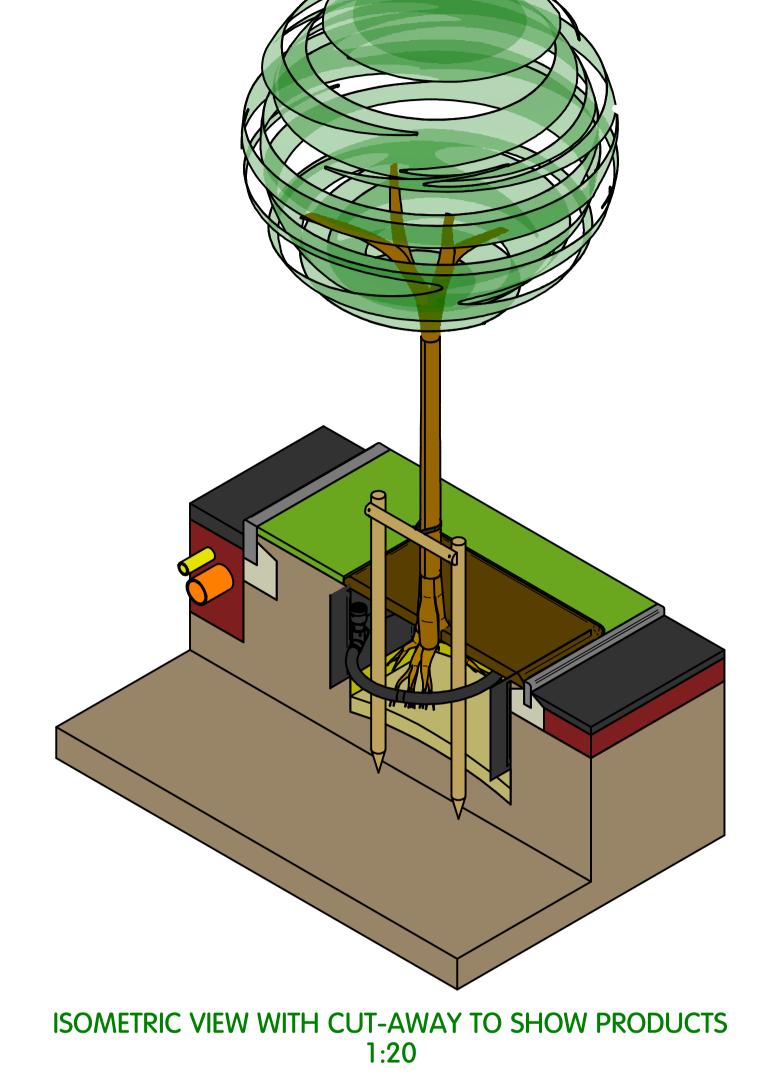

## Package includes:

RRURB1A RootRain Urban aeration/irrigation system

RER600A ReRoot 600 ribbed root barrier

RERJTA ReRoot joint tape - 1 roll

GLB25A belt

GLPAA standard spacer pad

|                                                                                              | NAME         | DATE       | Greenleaf urban tree and landscape products 3 Hayward Way, Ivyhouse Industrial Estate, Hastings, East Sussex TN35 4PL Tel: +44 (0)1424 717 797 Fax: +44 (0)1424 205 240 E-mail: enquiries@treesintowns.com Website: www.treesintowns.com  TITLE  TREE PRODUCT PACKAGES  GR1004 Tree pit system installation |                      |                    |              | s |  |
|----------------------------------------------------------------------------------------------|--------------|------------|-------------------------------------------------------------------------------------------------------------------------------------------------------------------------------------------------------------------------------------------------------------------------------------------------------------|----------------------|--------------------|--------------|---|--|
| DRAWN                                                                                        | Adrian White | 20/02/2011 |                                                                                                                                                                                                                                                                                                             |                      |                    |              |   |  |
| CHECKED                                                                                      |              |            |                                                                                                                                                                                                                                                                                                             |                      |                    |              |   |  |
| ENG APPR                                                                                     |              |            |                                                                                                                                                                                                                                                                                                             |                      |                    |              |   |  |
| MGR APPR                                                                                     |              |            |                                                                                                                                                                                                                                                                                                             |                      |                    |              |   |  |
| UNLESS OTHERWISE SPECIFIED DIMENSIONS ARE IN MILLIMETERS ANGLES ±X.X° 2 PL ±X.XX 3 PL ±X.XXX |              |            | SIZE<br>A1                                                                                                                                                                                                                                                                                                  | DWG NO               | GRE-100529-DFT-006 |              | R |  |
|                                                                                              |              |            | FILEN                                                                                                                                                                                                                                                                                                       | FILENAME: GR1004.dft |                    |              |   |  |
|                                                                                              |              |            | SCALE                                                                                                                                                                                                                                                                                                       | :                    | WEIGHT:            | SHEET 1 OF 1 |   |  |