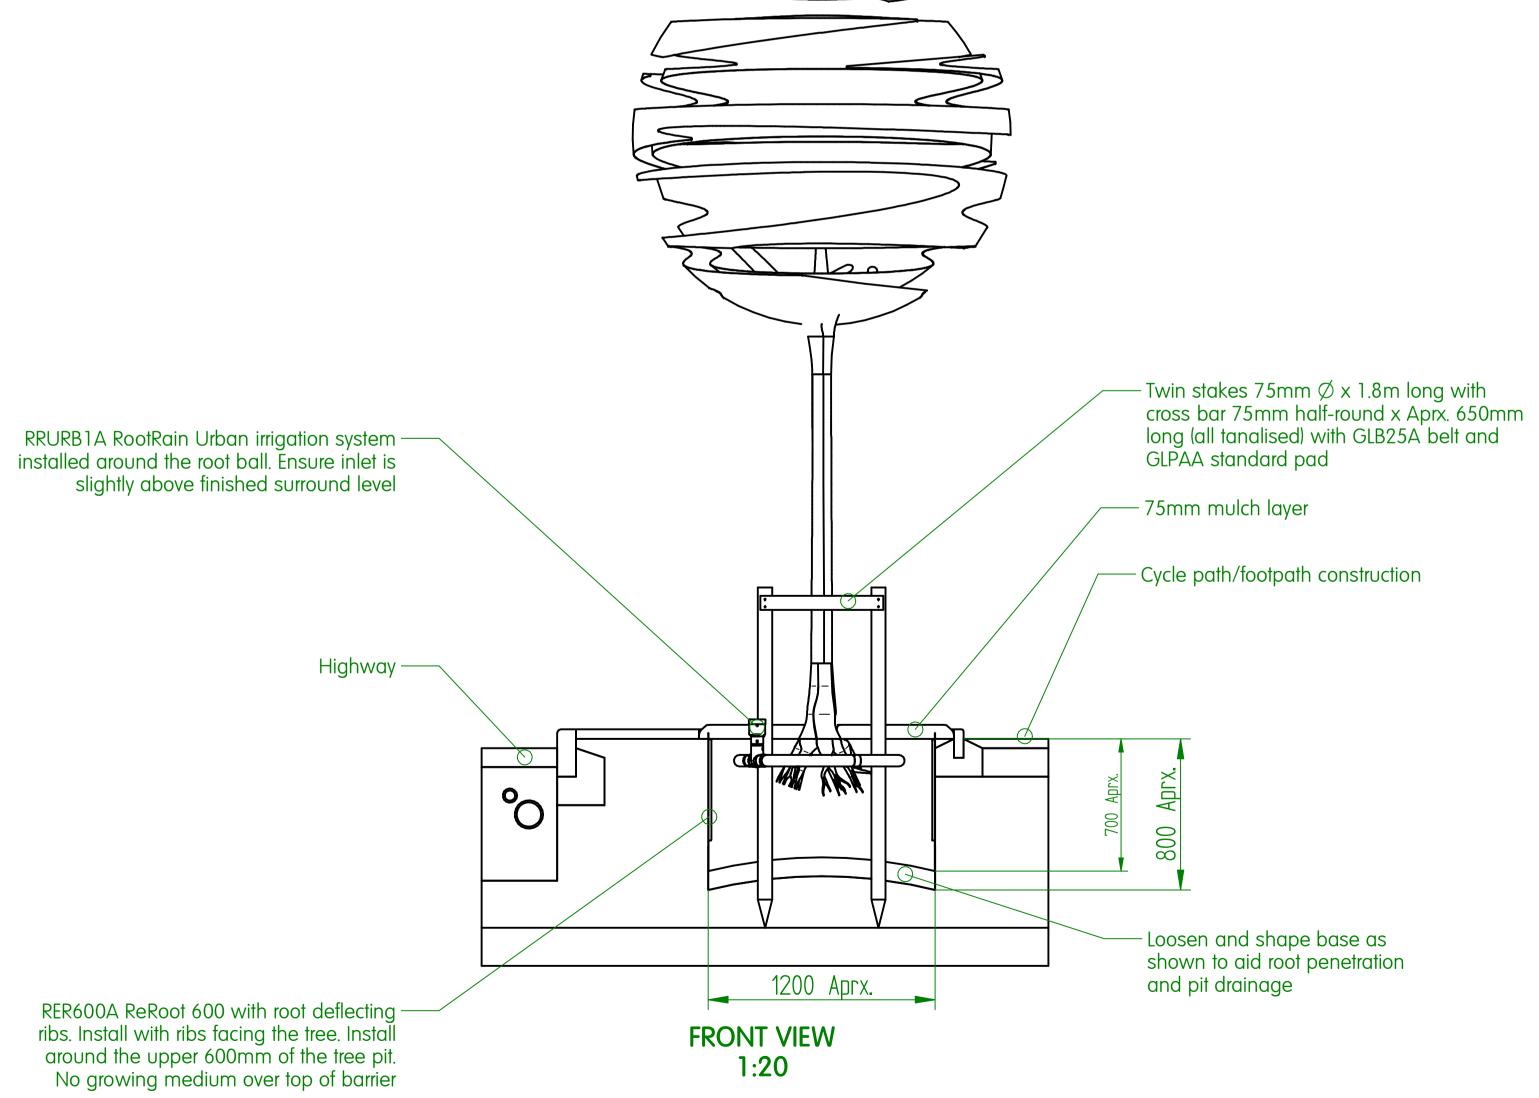

## Package includes:

RRURB1A RootRain Urban aeration/irrigation system

RER600A ReRoot 600 ribbed root barrier

RERJTA ReRoot joint tape - 1 roll

GLB25A belt

GLPAA standard spacer pad

|                                                                                              | NAME         | DATE       | Greenleaf urban tree and landscape products 3 Hayward Way, Ivyhouse Industrial Estate, Hastings, East Sussex TN35 4PL Tel: +44 (0)1424 717 797 Fax: +44 (0)1424 205 240 E-mail: enquiries@treesintowns.com Website: www.treesintowns.com  TITLE  TREE PRODUCT PACKAGES  GR1004 Tree pit system installation |                      |                    |              | s |  |
|----------------------------------------------------------------------------------------------|--------------|------------|-------------------------------------------------------------------------------------------------------------------------------------------------------------------------------------------------------------------------------------------------------------------------------------------------------------|----------------------|--------------------|--------------|---|--|
| DRAWN                                                                                        | Adrian White | 20/02/2011 |                                                                                                                                                                                                                                                                                                             |                      |                    |              |   |  |
| CHECKED                                                                                      |              |            |                                                                                                                                                                                                                                                                                                             |                      |                    |              |   |  |
| ENG APPR                                                                                     |              |            |                                                                                                                                                                                                                                                                                                             |                      |                    |              |   |  |
| MGR APPR                                                                                     |              |            |                                                                                                                                                                                                                                                                                                             |                      |                    |              |   |  |
| UNLESS OTHERWISE SPECIFIED DIMENSIONS ARE IN MILLIMETERS ANGLES ±X.X° 2 PL ±X.XX 3 PL ±X.XXX |              |            | SIZE<br>A1                                                                                                                                                                                                                                                                                                  | DWG NO               | GRE-100529-DFT-006 |              | R |  |
|                                                                                              |              |            | FILEN                                                                                                                                                                                                                                                                                                       | FILENAME: GR1004.dft |                    |              |   |  |
|                                                                                              |              |            | SCALE                                                                                                                                                                                                                                                                                                       | :                    | WEIGHT:            | SHEET 1 OF 1 |   |  |