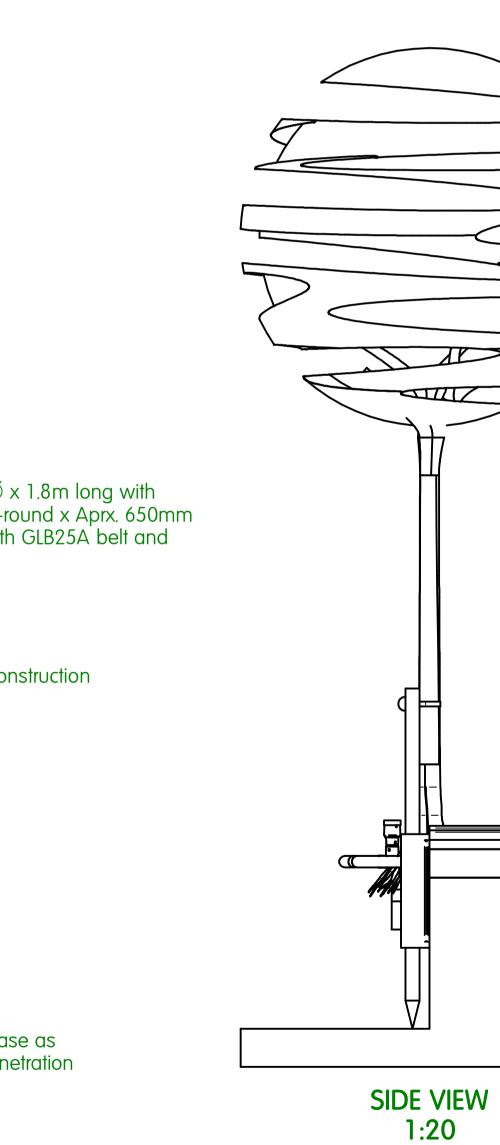

## Package includes:

RRURB1A RootRain Urban aeration/irrigation system

RER600A ReRoot 600 ribbed root barrier

RERJTA ReRoot joint tape - 1 roll

GLB25A belt

GLPAA standard spacer pad

|                                                                                              | NAME         | DATE       | Greenleaf urban tree and landscape products 3 Hayward Way, Ivyhouse Industrial Estate, Hastings, East Sussex TN35 4PL Tel: +44 (0)1424 717 797 Fax: +44 (0)1424 205 240 E-mail: enquiries@treesintowns.com Website: www.treesintowns.com  TITLE  TREE PRODUCT PACKAGES  GR1004 Tree pit system installation |                      |                    |              | s |  |
|----------------------------------------------------------------------------------------------|--------------|------------|-------------------------------------------------------------------------------------------------------------------------------------------------------------------------------------------------------------------------------------------------------------------------------------------------------------|----------------------|--------------------|--------------|---|--|
| DRAWN                                                                                        | Adrian White | 20/02/2011 |                                                                                                                                                                                                                                                                                                             |                      |                    |              |   |  |
| CHECKED                                                                                      |              |            |                                                                                                                                                                                                                                                                                                             |                      |                    |              |   |  |
| ENG APPR                                                                                     |              |            |                                                                                                                                                                                                                                                                                                             |                      |                    |              |   |  |
| MGR APPR                                                                                     |              |            |                                                                                                                                                                                                                                                                                                             |                      |                    |              |   |  |
| UNLESS OTHERWISE SPECIFIED DIMENSIONS ARE IN MILLIMETERS ANGLES ±X.X° 2 PL ±X.XX 3 PL ±X.XXX |              |            | SIZE<br>A1                                                                                                                                                                                                                                                                                                  | DWG NO               | GRE-100529-DFT-006 |              | R |  |
|                                                                                              |              |            | FILEN                                                                                                                                                                                                                                                                                                       | FILENAME: GR1004.dft |                    |              |   |  |
|                                                                                              |              |            | SCALE                                                                                                                                                                                                                                                                                                       | :                    | WEIGHT:            | SHEET 1 OF 1 |   |  |