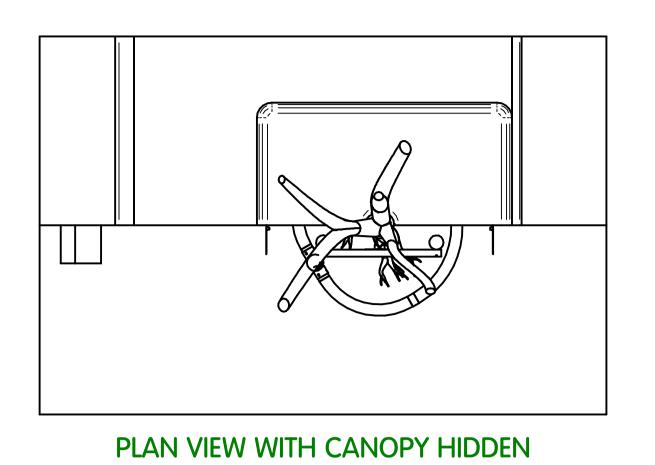

## Package includes:

RRURB1A RootRain Urban aeration/irrigation system

RER600A ReRoot 600 ribbed root barrier

RERJTA ReRoot joint tape - 1 roll

GLB25A belt

GLPAA standard spacer pad

|                                                                                              | NAME         | DATE       | Greenleaf urban tree and landscape products 3 Hayward Way, Ivyhouse Industrial Estate, Hastings, East Sussex TN35 4PL Tel: +44 (0)1424 717 797 Fax: +44 (0)1424 205 240 E-mail: enquiries@treesintowns.com Website: www.treesintowns.com  TITLE  TREE PRODUCT PACKAGES  GR1004 Tree pit system installation |                      |                    |              | s |  |
|----------------------------------------------------------------------------------------------|--------------|------------|-------------------------------------------------------------------------------------------------------------------------------------------------------------------------------------------------------------------------------------------------------------------------------------------------------------|----------------------|--------------------|--------------|---|--|
| DRAWN                                                                                        | Adrian White | 20/02/2011 |                                                                                                                                                                                                                                                                                                             |                      |                    |              |   |  |
| CHECKED                                                                                      |              |            |                                                                                                                                                                                                                                                                                                             |                      |                    |              |   |  |
| ENG APPR                                                                                     |              |            |                                                                                                                                                                                                                                                                                                             |                      |                    |              |   |  |
| MGR APPR                                                                                     |              |            |                                                                                                                                                                                                                                                                                                             |                      |                    |              |   |  |
| UNLESS OTHERWISE SPECIFIED DIMENSIONS ARE IN MILLIMETERS ANGLES ±X.X° 2 PL ±X.XX 3 PL ±X.XXX |              |            | SIZE<br>A1                                                                                                                                                                                                                                                                                                  | DWG NO               | GRE-100529-DFT-006 |              | R |  |
|                                                                                              |              |            | FILEN                                                                                                                                                                                                                                                                                                       | FILENAME: GR1004.dft |                    |              |   |  |
|                                                                                              |              |            | SCALE                                                                                                                                                                                                                                                                                                       | :                    | WEIGHT:            | SHEET 1 OF 1 |   |  |